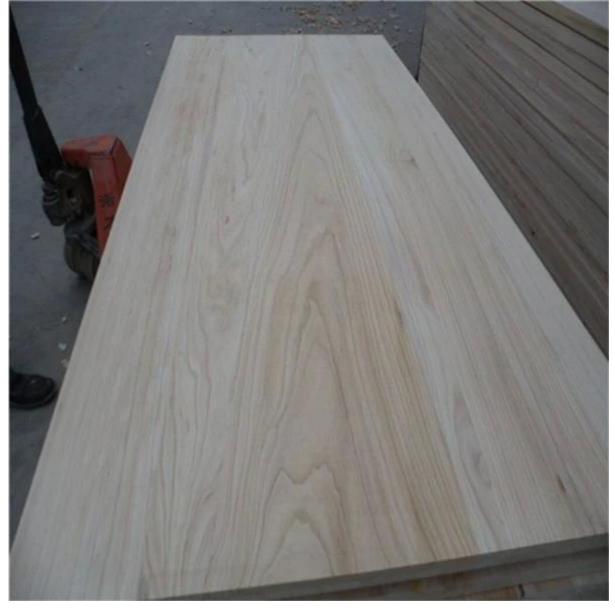

#### Paulownia boards for furnitures very good quality

# Product detail Species Paulownia

|                  |          | 2 mm 5 0 mm a accept an a sight highward                        |
|------------------|----------|-----------------------------------------------------------------|
| Sizes            |          | 3mm-50mm,accept special thickness                               |
|                  | Width    | 100mm-1220mm                                                    |
|                  | Length   | 100mm-5000mm                                                    |
| Color            |          | Bleached, Unbleached                                            |
| Grade            |          | A,AB,B,BC,C                                                     |
|                  |          | (AB grade:with straight laminated line,without knots;           |
|                  |          | BC grade:the laminated line is not so straight,with few knots)  |
|                  |          |                                                                 |
|                  |          |                                                                 |
| Moisture Content |          | 8%-12%                                                          |
| Glue Type        |          | Environmental friendly hangang glue from Germany                |
| Packing          |          | Suitable for exporting standard packed by pallets               |
| Delivery Time    |          | 20 days normally after receiving L/C or the deposit             |
| Payment terms    |          | L/C , TT, D/P                                                   |
| Min Order        |          | 1 X 20 GP                                                       |
| Usage            |          | Suitable for high,middle,low grade furniture,like drawers,bed   |
|                  |          | slats,door,Arts&Crafts,decoration,coffin,surfboard,kite         |
|                  |          | board,snowboard etc                                             |
| Main N           | /larkets | Malaysia,Vietnam,Thailand,Indonesia,America,Europe,Japan,Middle |
|                  |          | East etc                                                        |
| Price            |          | Fob Qingdao or Lianyungang , CIF or CFR                         |