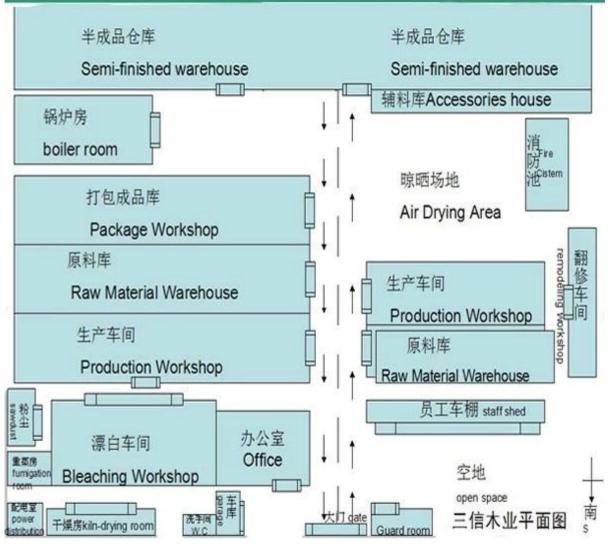

|
| Min Order        |          | 1 X 20 GP                                                       |
| Usage            |          | Suitable for high,middle,low grade furniture,like drawers,bed   |
|                  |          | slats,door,Arts&Crafts,decoration,coffin,surfboard,kite         |
|                  |          | board,snowboard etc                                             |
| Main N           | /larkets | Malaysia,Vietnam,Thailand,Indonesia,America,Europe,Japan,Middle |
|                  |          | East etc                                                        |
| Price            |          | Fob Qingdao or Lianyungang , CIF or CFR                         |

## **Packing & delivery**









#### **Our company**





















## **Plant Layout**