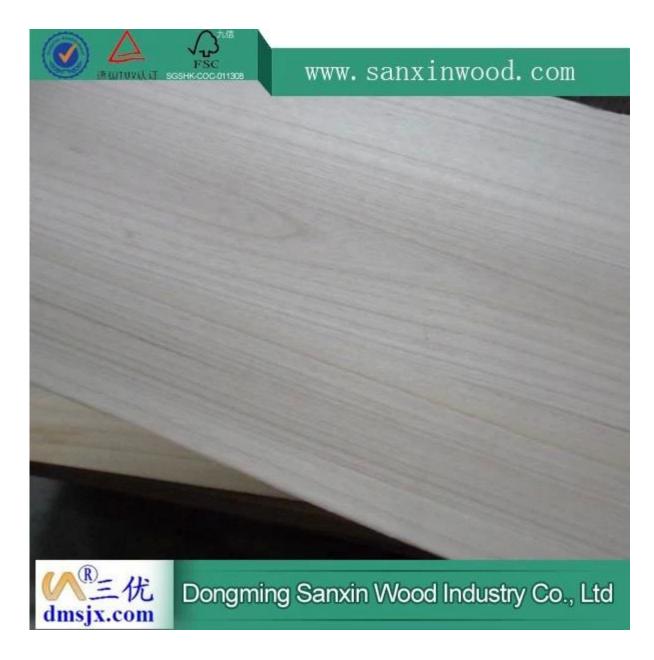

#### Paulownia boards for furnitures very good quality

# Product detail Species Paulownia

|                  |          | 2 mm 5 0 mm a accept an a sight highward                        |
|------------------|----------|-----------------------------------------------------------------|
| Sizes            |          | 3mm-50mm,accept special thickness                               |
|                  | Width    | 100mm-1220mm                                                    |
|                  | Length   | 100mm-5000mm                                                    |
| Color            |          | Bleached, Unbleached                                            |
| Grade            |          | A,AB,B,BC,C                                                     |
|                  |          | (AB grade:with straight laminated line,without knots;           |
|                  |          | BC grade:the laminated line is not so straight,with few knots)  |
|                  |          |                                                                 |
|                  |          |                                                                 |
| Moisture Content |          | 8%-12%                                                          |
| Glue Type        |          | Environmental friendly hangang glue from Germany                |
| Packing          |          | Suitable for exporting standard packed by pallets               |
| Delivery Time    |          | 20 days normally after receiving L/C or the deposit             |
| Payment terms    |          | L/C , TT, D/P                                                   |
| Min Order        |          | 1 X 20 GP                                                       |
| Usage            |          | Suitable for high,middle,low grade furniture,like drawers,bed   |
|                  |          | slats,door,Arts&Crafts,decoration,coffin,surfboard,kite         |
|                  |          | board,snowboard etc                                             |
| Main N           | /larkets | Malaysia,Vietnam,Thailand,Indonesia,America,Europe,Japan,Middle |
|                  |          | East etc                                                        |
| Price            |          | Fob Qingdao or Lianyungang , CIF or CFR                         |