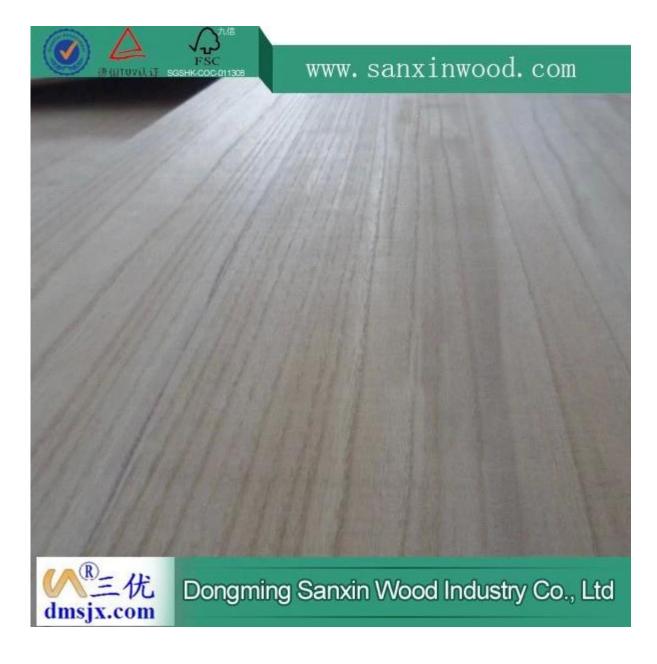

#### Paulownia boards for furnitures very good quality

# Product detail Species Paulownia

|                  |          | 2 mm 5 0 mm a accept an a sight highward                        |
|------------------|----------|-----------------------------------------------------------------|
| Sizes            |          | 3mm-50mm,accept special thickness                               |
|                  | Width    | 100mm-1220mm                                                    |
|                  | Length   | 100mm-5000mm                                                    |
| Color            |          | Bleached, Unbleached                                            |
| Grade            |          | A,AB,B,BC,C                                                     |
|                  |          | (AB grade:with straight laminated line,without knots;           |
|                  |          | BC grade:the laminated line is not so straight,with few knots)  |
|                  |          |                                                                 |
|                  |          |                                                                 |
| Moisture Content |          | 8%-12%                                                          |
| Glue Type        |          | Environmental friendly hangang glue from Germany                |
| Packing          |          | Suitable for exporting standard packed by pallets               |
| Delivery Time    |          | 20 days normally after receiving L/C or the deposit             |
| Payment terms    |          | L/C , TT, D/P                                                   |
| Min Order        |          | 1 X 20 GP                                                       |
| Usage            |          | Suitable for high,middle,low grade furniture,like drawers,bed   |
|                  |          | slats,door,Arts&Crafts,decoration,coffin,surfboard,kite         |
|                  |          | board,snowboard etc                                             |
| Main N           | /larkets | Malaysia,Vietnam,Thailand,Indonesia,America,Europe,Japan,Middle |
|                  |          | East etc                                                        |
| Price            |          | Fob Qingdao or Lianyungang , CIF or CFR                         |