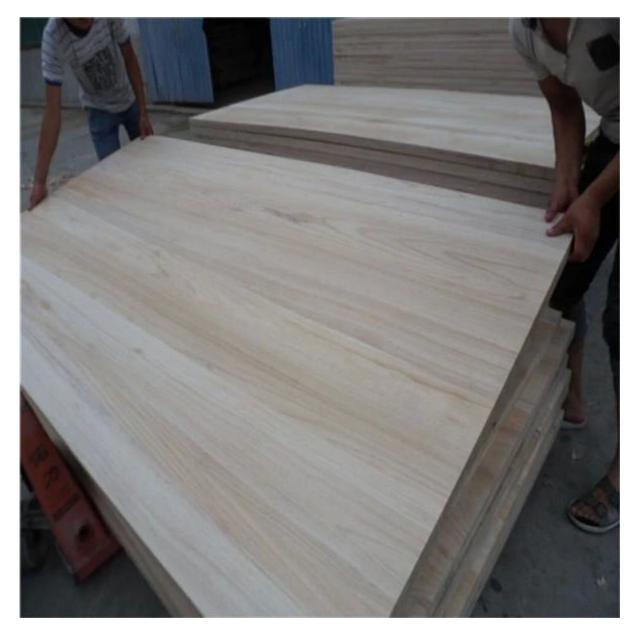

#### Paulownia boards for furnitures very good quality

# Product detail Species Paulownia

|                  |          | 2 mm 5 0 mm a accept an a sight highward                        |
|------------------|----------|-----------------------------------------------------------------|
| Sizes            |          | 3mm-50mm,accept special thickness                               |
|                  | Width    | 100mm-1220mm                                                    |
|                  | Length   | 100mm-5000mm                                                    |
| Color            |          | Bleached, Unbleached                                            |
| Grade            |          | A,AB,B,BC,C                                                     |
|                  |          | (AB grade:with straight laminated line,without knots;           |
|                  |          | BC grade:the laminated line is not so straight,with few knots)  |
|                  |          |                                                                 |
|                  |          |                                                                 |
| Moisture Content |          | 8%-12%                                                          |
| Glue Type        |          | Environmental friendly hangang glue from Germany                |
| Packing          |          | Suitable for exporting standard packed by pallets               |
| Delivery Time    |          | 20 days normally after receiving L/C or the deposit             |
| Payment terms    |          | L/C , TT, D/P                                                   |
| Min Order        |          | 1 X 20 GP                                                       |
| Usage            |          | Suitable for high,middle,low grade furniture,like drawers,bed   |
|                  |          | slats,door,Arts&Crafts,decoration,coffin,surfboard,kite         |
|                  |          | board,snowboard etc                                             |
| Main N           | /larkets | Malaysia,Vietnam,Thailand,Indonesia,America,Europe,Japan,Middle |
|                  |          | East etc                                                        |
| Price            |          | Fob Qingdao or Lianyungang , CIF or CFR                         |