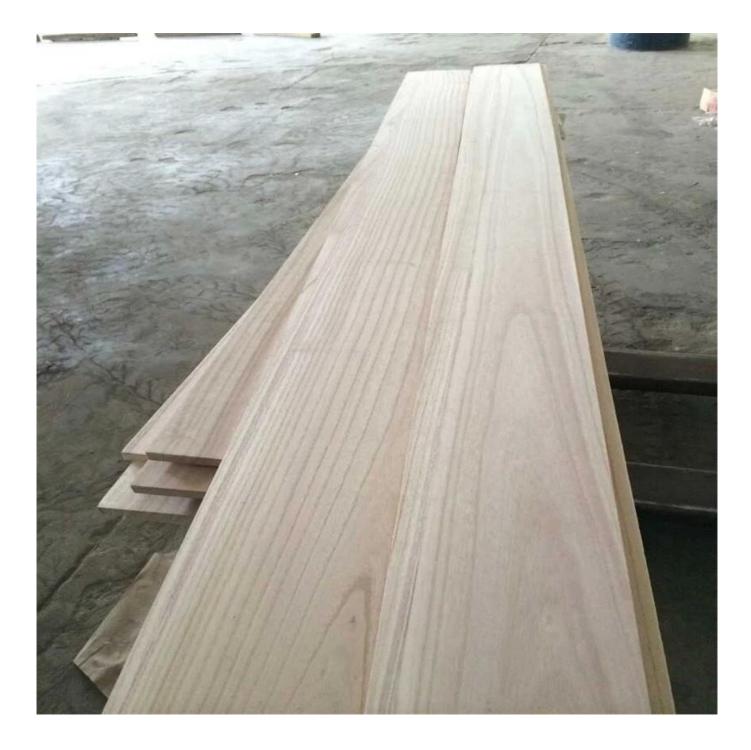

## Prodcuts Detail

| Species          |           | Paulownia                                                                                                                                       |
|------------------|-----------|-------------------------------------------------------------------------------------------------------------------------------------------------|
| Sizes            | Thickness | 3mm-50mm,accept special thickness                                                                                                               |
|                  | Width     | 100mm-1220mm                                                                                                                                    |
|                  | Length    | 100mm-5000mm                                                                                                                                    |
| Color            |           | Bleached,Unbleached                                                                                                                             |
| Grade            |           | A,AB,B,BC,C<br>(A grade:with straight laminated line,without knots;<br>AB grade:the laminated line is not so straight,with few knots)           |
| Moisture Content |           | 8%-12%                                                                                                                                          |
| Glue Type        |           | Environmental friendly hangang glue from Germany                                                                                                |
| Packing          |           | Suitable for exporting standard packed by pallets                                                                                               |
| Delivery Time    |           | 20 days normally after receiving L/C or the deposit                                                                                             |
| Payment terms    |           | L/C , TT                                                                                                                                        |
| Min Order        |           | 1 X 20 GP                                                                                                                                       |
| Usage            |           | Suitable for high,middle,low grade furniture,like drawers,bed<br>slats,door,Arts&Crafts,decoration,coffin,surfboard,kite<br>board,snowboard etc |
| Main Markets     |           | Europe,Malaysia,Vietnam,Thailand,Indonesia,America,Japan,Middle<br>East etc                                                                     |
| Price            |           | Fob Qingdao or Lianyungang , CIF or CFR                                                                                                         |