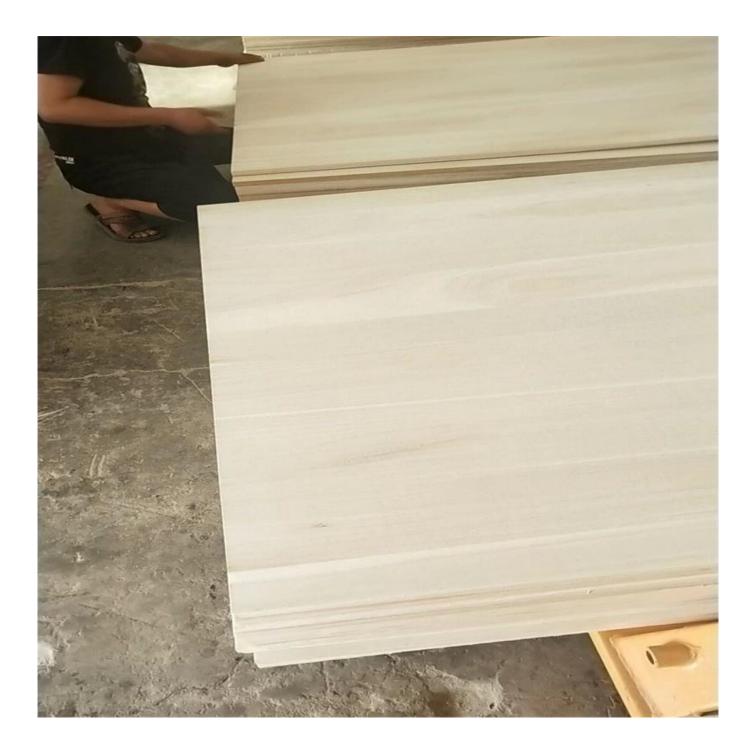

## Prodcuts Detail

| Species          |           | Paulownia                                                                                                                                       |
|------------------|-----------|-------------------------------------------------------------------------------------------------------------------------------------------------|
| Sizes            | Thickness | 3mm-50mm,accept special thickness                                                                                                               |
|                  | Width     | 100mm-1220mm                                                                                                                                    |
|                  | Length    | 100mm-5000mm                                                                                                                                    |
| Color            |           | Bleached,Unbleached                                                                                                                             |
| Grade            |           | A,AB,B,BC,C<br>(A grade:with straight laminated line,without knots;<br>AB grade:the laminated line is not so straight,with few knots)           |
| Moisture Content |           | 8%-12%                                                                                                                                          |
| Glue Type        |           | Environmental friendly hangang glue from Germany                                                                                                |
| Packing          |           | Suitable for exporting standard packed by pallets                                                                                               |
| Delivery Time    |           | 20 days normally after receiving L/C or the deposit                                                                                             |
| Payment terms    |           | L/C , TT                                                                                                                                        |
| Min Order        |           | 1 X 20 GP                                                                                                                                       |
| Usage            |           | Suitable for high,middle,low grade furniture,like drawers,bed<br>slats,door,Arts&Crafts,decoration,coffin,surfboard,kite<br>board,snowboard etc |
| Main Markets     |           | Europe,Malaysia,Vietnam,Thailand,Indonesia,America,Japan,Middle<br>East etc                                                                     |
| Price            |           | Fob Qingdao or Lianyungang , CIF or CFR                                                                                                         |