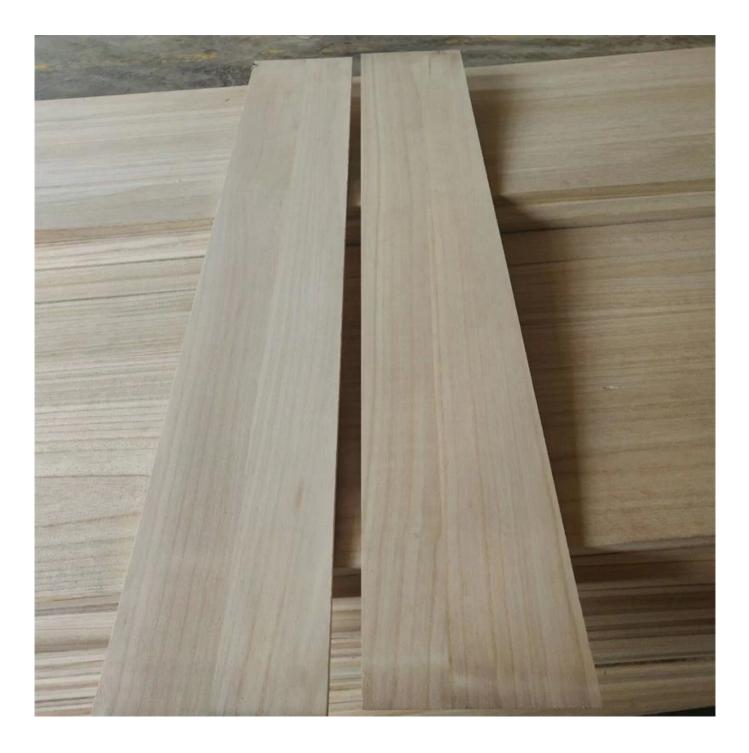

## Prodcuts Detail

| Species          |           | Paulownia                                                                                                                                       |
|------------------|-----------|-------------------------------------------------------------------------------------------------------------------------------------------------|
| Sizes            | Thickness | 3mm-50mm,accept special thickness                                                                                                               |
|                  | Width     | 100mm-1220mm                                                                                                                                    |
|                  | Length    | 100mm-5000mm                                                                                                                                    |
| Color            |           | Bleached,Unbleached                                                                                                                             |
| Grade            |           | A,AB,B,BC,C<br>(A grade:with straight laminated line,without knots;<br>AB grade:the laminated line is not so straight,with few knots)           |
| Moisture Content |           | 8%-12%                                                                                                                                          |
| Glue Type        |           | Environmental friendly hangang glue from Germany                                                                                                |
| Packing          |           | Suitable for exporting standard packed by pallets                                                                                               |
| Delivery Time    |           | 20 days normally after receiving L/C or the deposit                                                                                             |
| Payment terms    |           | L/C , TT                                                                                                                                        |
| Min Order        |           | 1 X 20 GP                                                                                                                                       |
| Usage            |           | Suitable for high,middle,low grade furniture,like drawers,bed<br>slats,door,Arts&Crafts,decoration,coffin,surfboard,kite<br>board,snowboard etc |
| Main Markets     |           | Europe,Malaysia,Vietnam,Thailand,Indonesia,America,Japan,Middle<br>East etc                                                                     |
| Price            |           | Fob Qingdao or Lianyungang , CIF or CFR                                                                                                         |