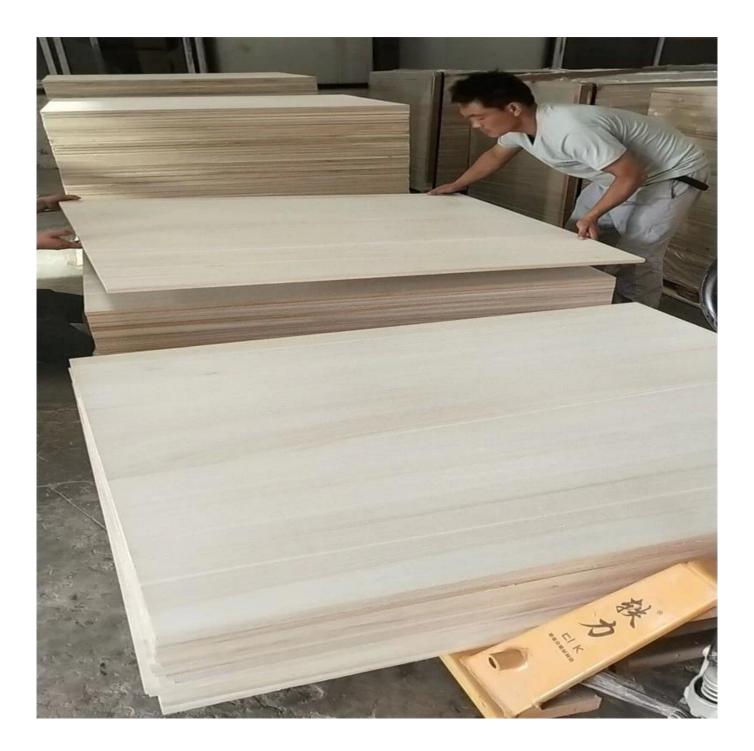

## Prodcuts Detail

| Species          |           | Paulownia                                                                                                                                       |
|------------------|-----------|-------------------------------------------------------------------------------------------------------------------------------------------------|
| Sizes            | Thickness | 3mm-50mm,accept special thickness                                                                                                               |
|                  | Width     | 100mm-1220mm                                                                                                                                    |
|                  | Length    | 100mm-5000mm                                                                                                                                    |
| Color            |           | Bleached,Unbleached                                                                                                                             |
| Grade            |           | A,AB,B,BC,C<br>(A grade:with straight laminated line,without knots;<br>AB grade:the laminated line is not so straight,with few knots)           |
| Moisture Content |           | 8%-12%                                                                                                                                          |
| Glue Type        |           | Environmental friendly hangang glue from Germany                                                                                                |
| Packing          |           | Suitable for exporting standard packed by pallets                                                                                               |
| Delivery Time    |           | 20 days normally after receiving L/C or the deposit                                                                                             |
| Payment terms    |           | L/C , TT                                                                                                                                        |
| Min Order        |           | 1 X 20 GP                                                                                                                                       |
| Usage            |           | Suitable for high,middle,low grade furniture,like drawers,bed<br>slats,door,Arts&Crafts,decoration,coffin,surfboard,kite<br>board,snowboard etc |
| Main Markets     |           | Europe,Malaysia,Vietnam,Thailand,Indonesia,America,Japan,Middle<br>East etc                                                                     |
| Price            |           | Fob Qingdao or Lianyungang , CIF or CFR                                                                                                         |