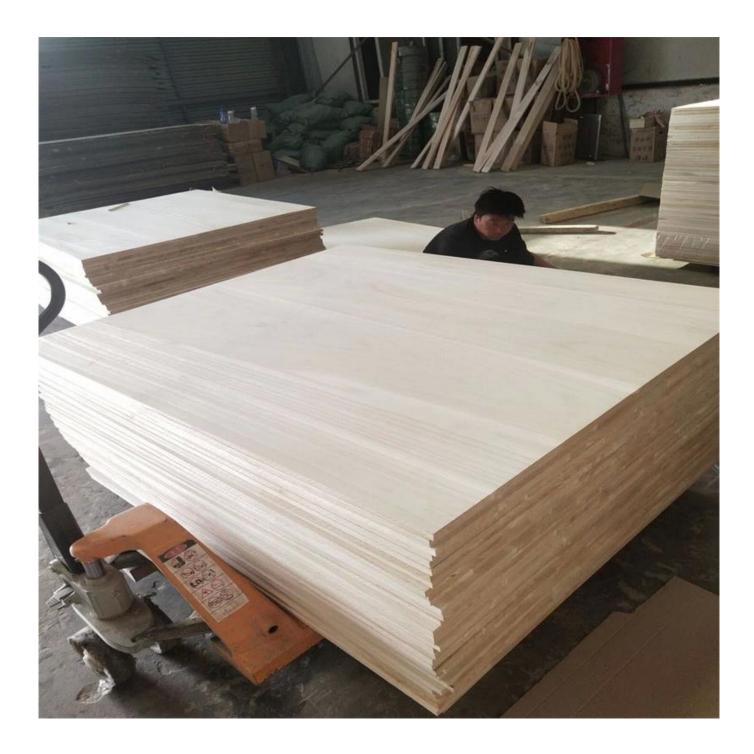

## Prodcuts Detail

| Species          |           | Paulownia                                                                                                                                       |
|------------------|-----------|-------------------------------------------------------------------------------------------------------------------------------------------------|
| Sizes            | Thickness | 3mm-50mm,accept special thickness                                                                                                               |
|                  | Width     | 100mm-1220mm                                                                                                                                    |
|                  | Length    | 100mm-5000mm                                                                                                                                    |
| Color            |           | Bleached,Unbleached                                                                                                                             |
| Grade            |           | A,AB,B,BC,C<br>(A grade:with straight laminated line,without knots;<br>AB grade:the laminated line is not so straight,with few knots)           |
| Moisture Content |           | 8%-12%                                                                                                                                          |
| Glue Type        |           | Environmental friendly hangang glue from Germany                                                                                                |
| Packing          |           | Suitable for exporting standard packed by pallets                                                                                               |
| Delivery Time    |           | 20 days normally after receiving L/C or the deposit                                                                                             |
| Payment terms    |           | L/C , TT                                                                                                                                        |
| Min Order        |           | 1 X 20 GP                                                                                                                                       |
| Usage            |           | Suitable for high,middle,low grade furniture,like drawers,bed<br>slats,door,Arts&Crafts,decoration,coffin,surfboard,kite<br>board,snowboard etc |
| Main Markets     |           | Europe,Malaysia,Vietnam,Thailand,Indonesia,America,Japan,Middle<br>East etc                                                                     |
| Price            |           | Fob Qingdao or Lianyungang , CIF or CFR                                                                                                         |