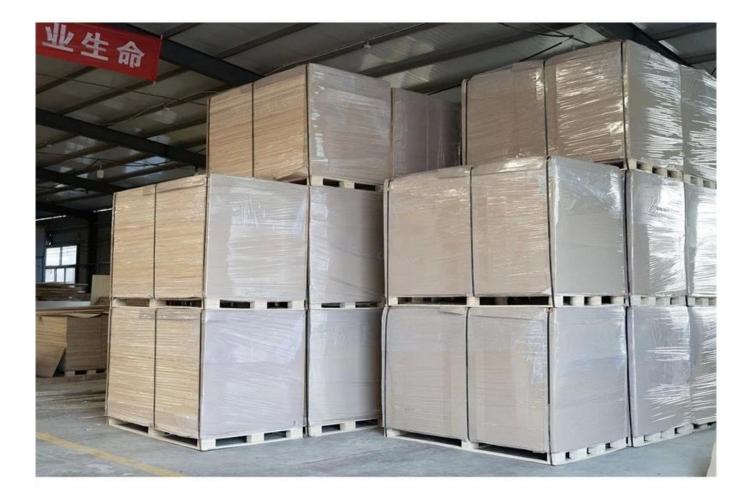

## Prodcuts Detail

| Species          |           | Paulownia                                                                                                                                       |
|------------------|-----------|-------------------------------------------------------------------------------------------------------------------------------------------------|
| Sizes            | Thickness | 3mm-50mm,accept special thickness                                                                                                               |
|                  | Width     | 100mm-1220mm                                                                                                                                    |
|                  | Length    | 100mm-5000mm                                                                                                                                    |
| Color            |           | Bleached,Unbleached                                                                                                                             |
| Grade            |           | A,AB,B,BC,C<br>(A grade:with straight laminated line,without knots;<br>AB grade:the laminated line is not so straight,with few knots)           |
| Moisture Content |           | 8%-12%                                                                                                                                          |
| Glue Type        |           | Environmental friendly hangang glue from Germany                                                                                                |
| Packing          |           | Suitable for exporting standard packed by pallets                                                                                               |
| Delivery Time    |           | 20 days normally after receiving L/C or the deposit                                                                                             |
| Payment terms    |           | L/C , TT                                                                                                                                        |
| Min Order        |           | 1 X 20 GP                                                                                                                                       |
| Usage            |           | Suitable for high,middle,low grade furniture,like drawers,bed<br>slats,door,Arts&Crafts,decoration,coffin,surfboard,kite<br>board,snowboard etc |
| Main Markets     |           | Europe,Malaysia,Vietnam,Thailand,Indonesia,America,Japan,Middle<br>East etc                                                                     |
| Price            |           | Fob Qingdao or Lianyungang , CIF or CFR                                                                                                         |