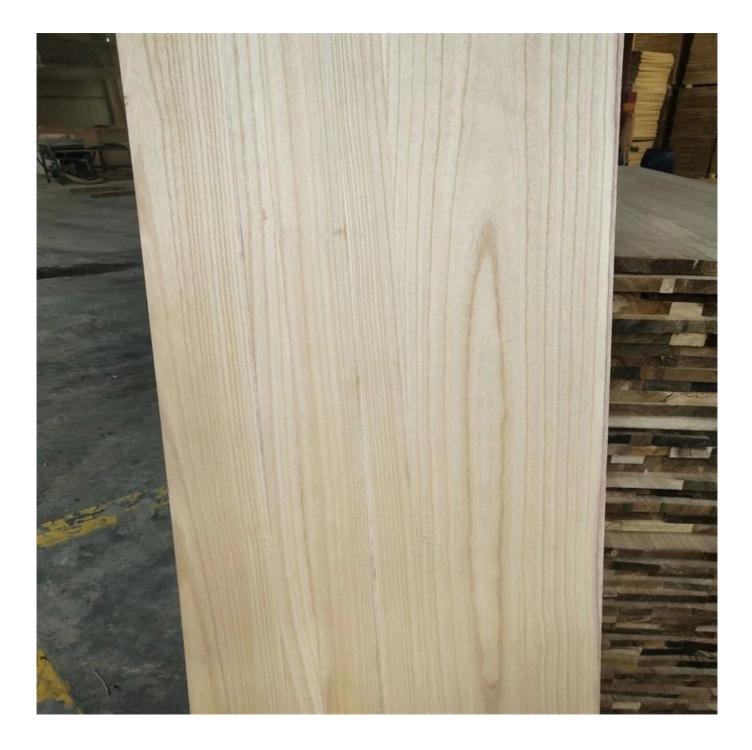

## Prodcuts Detail

| Species          |           | Paulownia                                                                                                                                       |
|------------------|-----------|-------------------------------------------------------------------------------------------------------------------------------------------------|
| Sizes            | Thickness | 3mm-50mm,accept special thickness                                                                                                               |
|                  | Width     | 100mm-1220mm                                                                                                                                    |
|                  | Length    | 100mm-5000mm                                                                                                                                    |
| Color            |           | Bleached,Unbleached                                                                                                                             |
| Grade            |           | A,AB,B,BC,C<br>(A grade:with straight laminated line,without knots;<br>AB grade:the laminated line is not so straight,with few knots)           |
| Moisture Content |           | 8%-12%                                                                                                                                          |
| Glue Type        |           | Environmental friendly hangang glue from Germany                                                                                                |
| Packing          |           | Suitable for exporting standard packed by pallets                                                                                               |
| Delivery Time    |           | 20 days normally after receiving L/C or the deposit                                                                                             |
| Payment terms    |           | L/C , TT                                                                                                                                        |
| Min Order        |           | 1 X 20 GP                                                                                                                                       |
| Usage            |           | Suitable for high,middle,low grade furniture,like drawers,bed<br>slats,door,Arts&Crafts,decoration,coffin,surfboard,kite<br>board,snowboard etc |
| Main Markets     |           | Europe,Malaysia,Vietnam,Thailand,Indonesia,America,Japan,Middle<br>East etc                                                                     |
| Price            |           | Fob Qingdao or Lianyungang , CIF or CFR                                                                                                         |