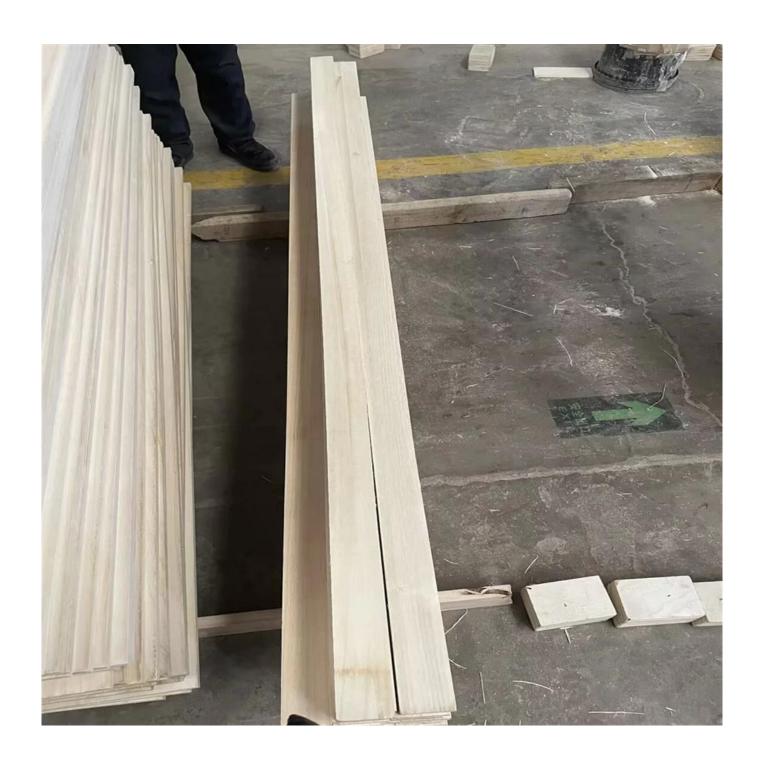

Wholesale Price Coffins Wood Board Paulownia Edge Glue Panels Casket Wood

| Species          | Paulownia board           | Color     | Bleached,<br>Natural   | Grade      | AA, AB,BC              |
|------------------|---------------------------|-----------|------------------------|------------|------------------------|
| Thickness        | 3.0mm-50mm                | Width     | 100mm - 1220mm         | Length     | 300mm -<br>2500mm      |
| Weight           | 290—310kgs/m3             | HS CO     | DE:4407992090          |            |                        |
| Moisture Content | To be within 10-14        | 1% at tin | ne of shipment.        |            |                        |
| Tolerance        | From+-0.1mm to +-0.5mm    |           |                        |            |                        |
| Place of origin: | Shandong China            |           |                        |            |                        |
| Packing Details: | Plastic bags pack         | ed ,with  | iron /plastic belt out | tside,wood | pallets at the bottom. |
| Glue Type        | <b>Environmental frie</b> | endly ha  | ngang glue from Ger    | many       |                        |