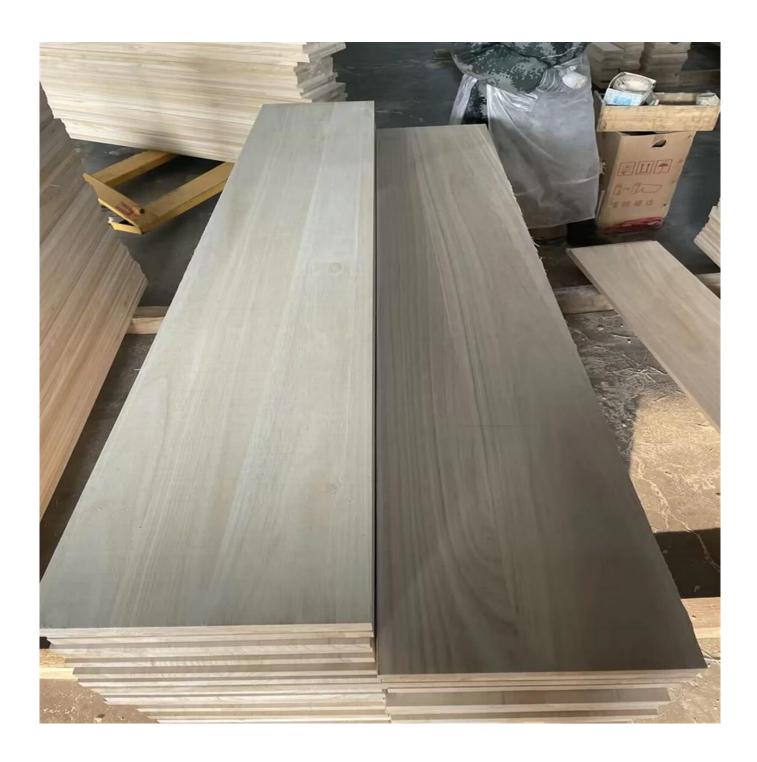

Wholesale Price Coffins Wood Board Paulownia Edge Glue Panels Casket Wood

| Species          | Paulownia board           | Color     | Bleached,<br>Natural   | Grade      | AA, AB,BC              |
|------------------|---------------------------|-----------|------------------------|------------|------------------------|
| Thickness        | 3.0mm-50mm                | Width     | 100mm - 1220mm         | Length     | 300mm -<br>2500mm      |
| Weight           | 290—310kgs/m3             | HS CO     | DE:4407992090          |            |                        |
| Moisture Content | To be within 10-14        | 1% at tin | ne of shipment.        |            |                        |
| Tolerance        | From+-0.1mm to +-0.5mm    |           |                        |            |                        |
| Place of origin: | Shandong China            |           |                        |            |                        |
| Packing Details: | Plastic bags pack         | ed ,with  | iron /plastic belt out | tside,wood | pallets at the bottom. |
| Glue Type        | <b>Environmental frie</b> | endly ha  | ngang glue from Ger    | many       |                        |