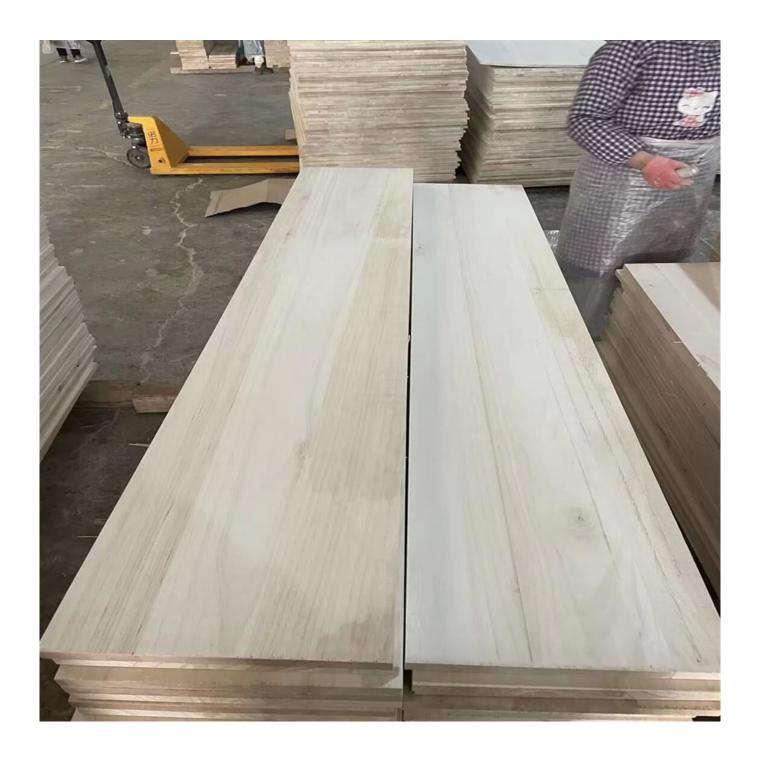

Wholesale Price Coffins Wood Board Paulownia Edge Glue Panels Casket Wood

| Species          | Paulownia board           | Color     | Bleached,<br>Natural   | Grade      | AA, AB,BC              |
|------------------|---------------------------|-----------|------------------------|------------|------------------------|
| Thickness        | 3.0mm-50mm                | Width     | 100mm - 1220mm         | Length     | 300mm -<br>2500mm      |
| Weight           | 290—310kgs/m3             | HS CO     | DE:4407992090          |            |                        |
| Moisture Content | To be within 10-14        | 1% at tin | ne of shipment.        |            |                        |
| Tolerance        | From+-0.1mm to +-0.5mm    |           |                        |            |                        |
| Place of origin: | Shandong China            |           |                        |            |                        |
| Packing Details: | Plastic bags pack         | ed ,with  | iron /plastic belt out | tside,wood | pallets at the bottom. |
| Glue Type        | <b>Environmental frie</b> | endly ha  | ngang glue from Ger    | many       |                        |