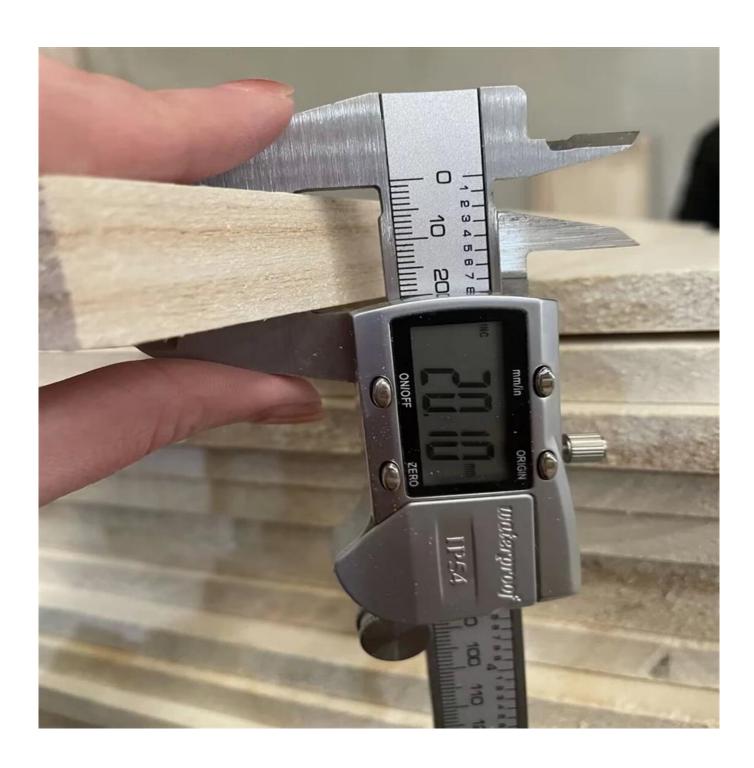

Wholesale Price Coffins Wood Board Paulownia Edge Glue Panels Casket Wood

| Species          | Paulownia board           | Color     | Bleached,<br>Natural   | Grade      | AA, AB,BC              |
|------------------|---------------------------|-----------|------------------------|------------|------------------------|
| Thickness        | 3.0mm-50mm                | Width     | 100mm - 1220mm         | Length     | 300mm -<br>2500mm      |
| Weight           | 290—310kgs/m3             | HS CO     | DE:4407992090          |            |                        |
| Moisture Content | To be within 10-14        | 1% at tin | ne of shipment.        |            |                        |
| Tolerance        | From+-0.1mm to +-0.5mm    |           |                        |            |                        |
| Place of origin: | Shandong China            |           |                        |            |                        |
| Packing Details: | Plastic bags pack         | ed ,with  | iron /plastic belt out | tside,wood | pallets at the bottom. |
| Glue Type        | <b>Environmental frie</b> | endly ha  | ngang glue from Ger    | many       |                        |