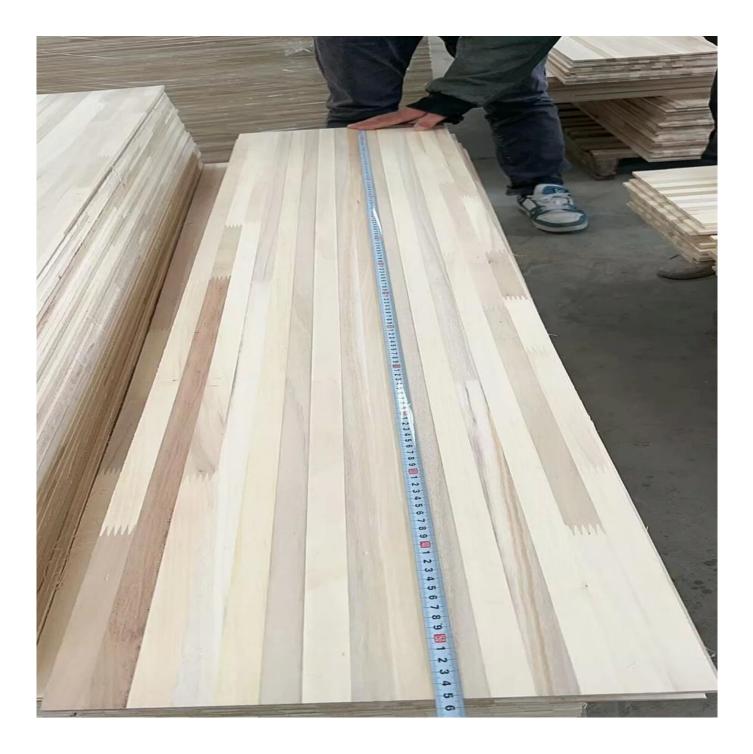

## Wood Lumber Supplier Solid Wood Lumber for OP cores wood cores

|                  | poplar,paulownia,birch,beech,bamboo wood                                                       |
|------------------|------------------------------------------------------------------------------------------------|
| Material         |                                                                                                |
| Color            | Natural Color                                                                                  |
| Glue             | paulownia wholesale balsa wood from wood factory100% environmental glue can get E0,E1 standard |
| Grade            | AA                                                                                             |
| Color            | Bleached or unbleached (natural wood color)                                                    |
| Thickness        | 3mm-30mm                                                                                       |
| Weight           | 300Kg-400KGS/CBM                                                                               |
| Moisture Content | Within 8%                                                                                      |
| MOQ              | 5 cubic meters                                                                                 |
| Payment          | TT/LC                                                                                          |
| Delivery time    | 10-15 days after payment                                                                       |
| Usage            | snowboard,skiboard,wakeboard,kiteboard,surfboard                                               |
| Packing Details  | Inner Packing: Pallet is wrapped with a 0.2mm plastic paper                                    |
|                  | Outer Packing: Pallet is covered with plywood or carton and then steel tapes for strength      |