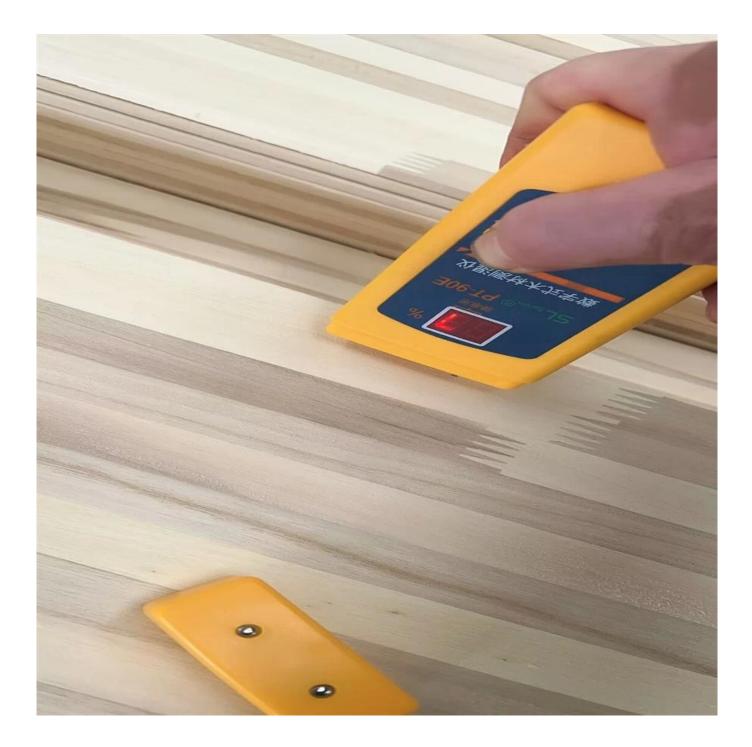

## Wood Lumber Supplier Solid Wood Lumber for OP cores wood cores

|                  | poplar,paulownia,birch,beech,bamboo wood                                                       |
|------------------|------------------------------------------------------------------------------------------------|
| Material         |                                                                                                |
| Color            | Natural Color                                                                                  |
| Glue             | paulownia wholesale balsa wood from wood factory100% environmental glue can get E0,E1 standard |
| Grade            | AA                                                                                             |
| Color            | Bleached or unbleached (natural wood color)                                                    |
| Thickness        | 3mm-30mm                                                                                       |
| Weight           | 300Kg-400KGS/CBM                                                                               |
| Moisture Content | Within 8%                                                                                      |
| MOQ              | 5 cubic meters                                                                                 |
| Payment          | TT/LC                                                                                          |
| Delivery time    | 10-15 days after payment                                                                       |
| Usage            | snowboard,skiboard,wakeboard,kiteboard,surfboard                                               |
| Packing Details  | Inner Packing: Pallet is wrapped with a 0.2mm plastic paper                                    |
|                  | Outer Packing: Pallet is covered with plywood or carton and then steel tapes for strength      |