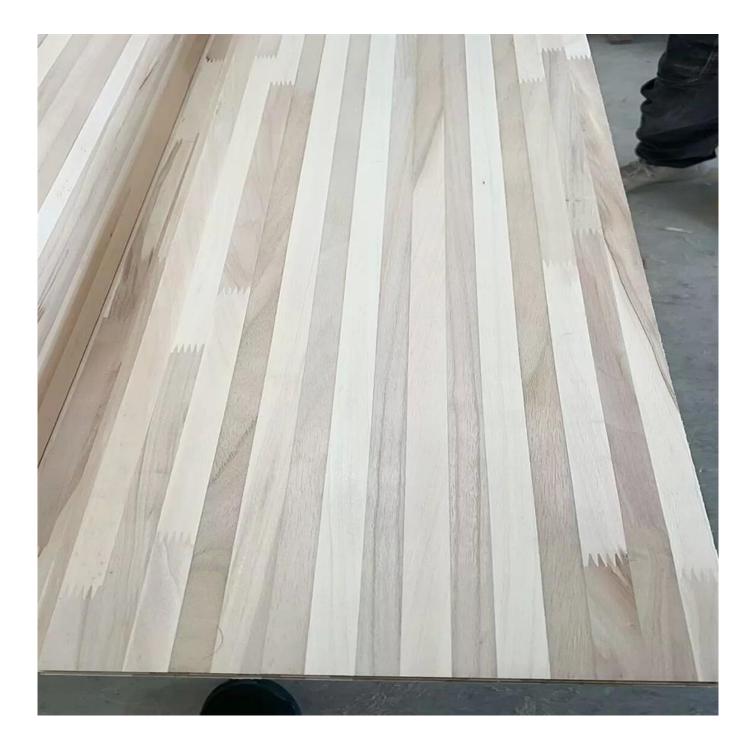

## Wood Lumber Supplier Solid Wood Lumber for OP cores wood cores

|                  | poplar,paulownia,birch,beech,bamboo wood                                                       |
|------------------|------------------------------------------------------------------------------------------------|
| Material         |                                                                                                |
| Color            | Natural Color                                                                                  |
| Glue             | paulownia wholesale balsa wood from wood factory100% environmental glue can get E0,E1 standard |
| Grade            | AA                                                                                             |
| Color            | Bleached or unbleached (natural wood color)                                                    |
| Thickness        | 3mm-30mm                                                                                       |
| Weight           | 300Kg-400KGS/CBM                                                                               |
| Moisture Content | Within 8%                                                                                      |
| MOQ              | 5 cubic meters                                                                                 |
| Payment          | TT/LC                                                                                          |
| Delivery time    | 10-15 days after payment                                                                       |
| Usage            | snowboard,skiboard,wakeboard,kiteboard,surfboard                                               |
| Packing Details  | Inner Packing: Pallet is wrapped with a 0.2mm plastic paper                                    |
|                  | Outer Packing: Pallet is covered with plywood or carton and then steel tapes for strength      |