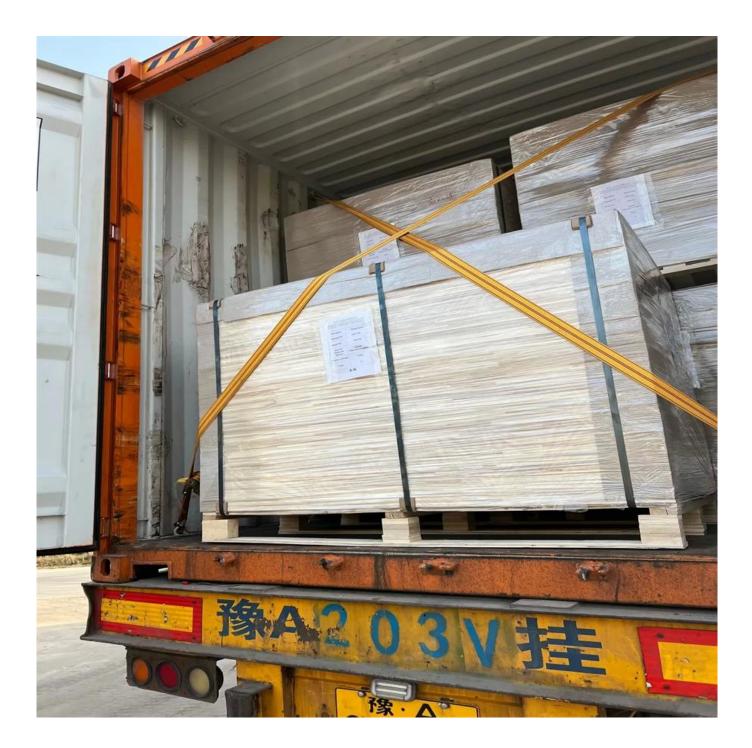

## Wood Lumber Supplier Solid Wood Lumber for OP cores wood cores

|                  | poplar,paulownia,birch,beech,bamboo wood                                                       |
|------------------|------------------------------------------------------------------------------------------------|
| Material         |                                                                                                |
| Color            | Natural Color                                                                                  |
| Glue             | paulownia wholesale balsa wood from wood factory100% environmental glue can get E0,E1 standard |
| Grade            | AA                                                                                             |
| Color            | Bleached or unbleached (natural wood color)                                                    |
| Thickness        | 3mm-30mm                                                                                       |
| Weight           | 300Kg-400KGS/CBM                                                                               |
| Moisture Content | Within 8%                                                                                      |
| MOQ              | 5 cubic meters                                                                                 |
| Payment          | TT/LC                                                                                          |
| Delivery time    | 10-15 days after payment                                                                       |
| Usage            | snowboard,skiboard,wakeboard,kiteboard,surfboard                                               |
| Packing Details  | Inner Packing: Pallet is wrapped with a 0.2mm plastic paper                                    |
|                  | Outer Packing: Pallet is covered with plywood or carton and then steel tapes for strength      |