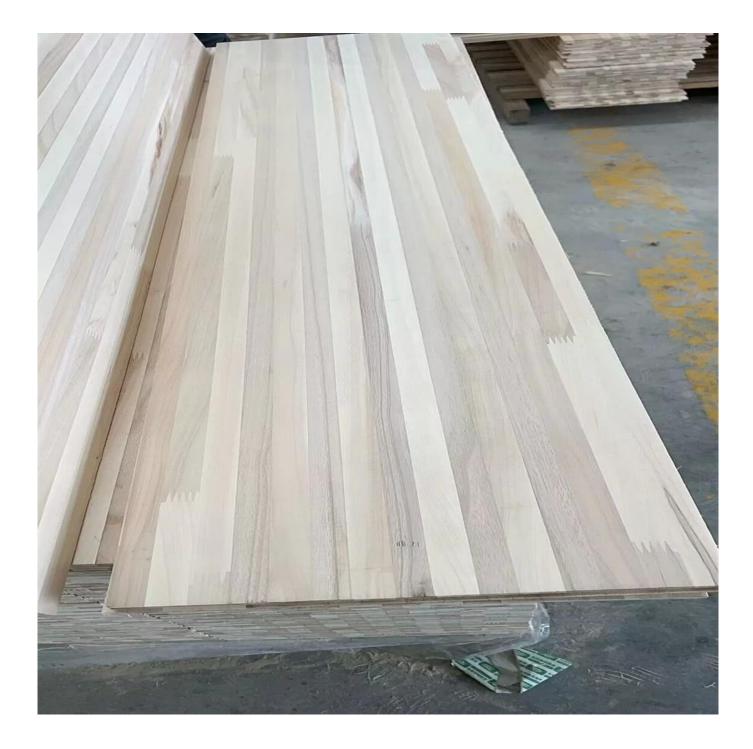

## Wood Lumber Supplier Solid Wood Lumber for OP cores wood cores

|                  | poplar,paulownia,birch,beech,bamboo wood                                                       |
|------------------|------------------------------------------------------------------------------------------------|
| Material         |                                                                                                |
| Color            | Natural Color                                                                                  |
| Glue             | paulownia wholesale balsa wood from wood factory100% environmental glue can get E0,E1 standard |
| Grade            | AA                                                                                             |
| Color            | Bleached or unbleached (natural wood color)                                                    |
| Thickness        | 3mm-30mm                                                                                       |
| Weight           | 300Kg-400KGS/CBM                                                                               |
| Moisture Content | Within 8%                                                                                      |
| MOQ              | 5 cubic meters                                                                                 |
| Payment          | TT/LC                                                                                          |
| Delivery time    | 10-15 days after payment                                                                       |
| Usage            | snowboard,skiboard,wakeboard,kiteboard,surfboard                                               |
| Packing Details  | Inner Packing: Pallet is wrapped with a 0.2mm plastic paper                                    |
|                  | Outer Packing: Pallet is covered with plywood or carton and then steel tapes for strength      |