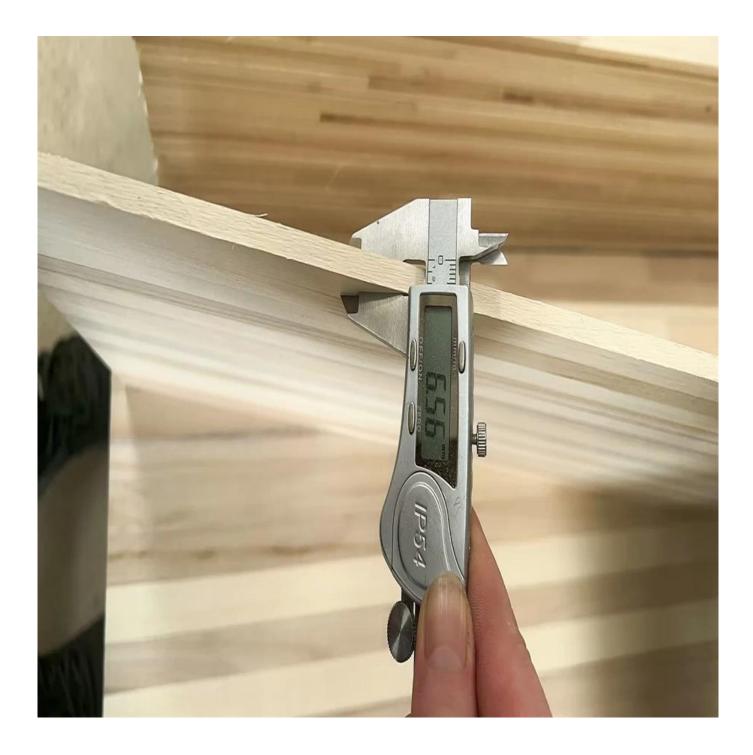

## Wood Lumber Supplier Solid Wood Lumber for OP cores wood cores

|                  | poplar,paulownia,birch,beech,bamboo wood                                                       |
|------------------|------------------------------------------------------------------------------------------------|
| Material         |                                                                                                |
| Color            | Natural Color                                                                                  |
| Glue             | paulownia wholesale balsa wood from wood factory100% environmental glue can get E0,E1 standard |
| Grade            | AA                                                                                             |
| Color            | Bleached or unbleached (natural wood color)                                                    |
| Thickness        | 3mm-30mm                                                                                       |
| Weight           | 300Kg-400KGS/CBM                                                                               |
| Moisture Content | Within 8%                                                                                      |
| MOQ              | 5 cubic meters                                                                                 |
| Payment          | TT/LC                                                                                          |
| Delivery time    | 10-15 days after payment                                                                       |
| Usage            | snowboard,skiboard,wakeboard,kiteboard,surfboard                                               |
| Packing Details  | Inner Packing: Pallet is wrapped with a 0.2mm plastic paper                                    |
|                  | Outer Packing: Pallet is covered with plywood or carton and then steel tapes for strength      |