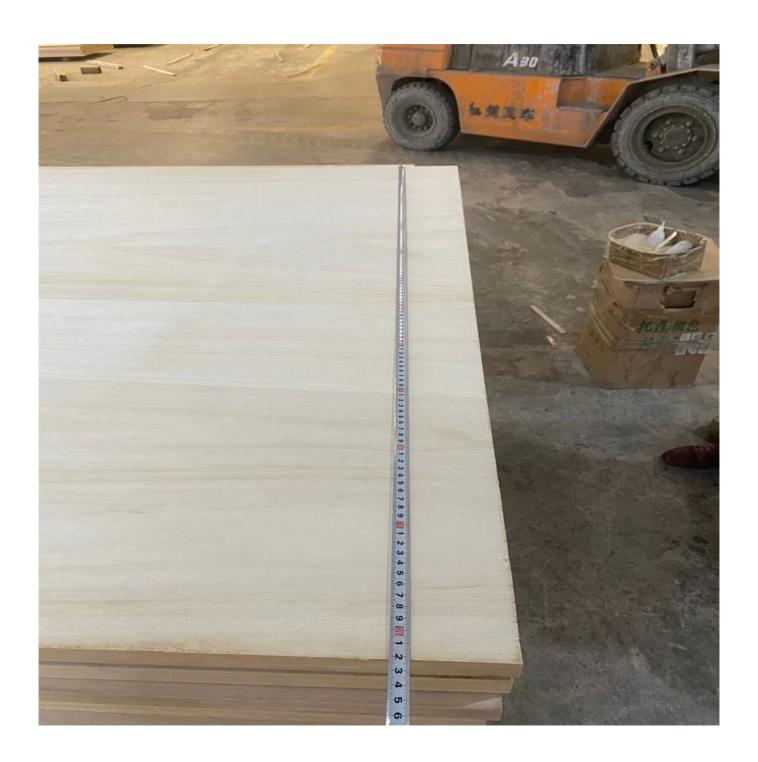

- 1) Species: paulownia
- 2) Thickness: Range from 3.0mm -50mm. or by mutual
- agreement. Accept special thickness.
- 3) Size:
- A) Width: 100-1220mm;
- B) Length:100-5000mm;
- Or by mutual agreement. Accept special size.
- 4) Grade: A, AB, B, C, BC;
- 5) Color:Bleached; Unbleached;
- 6) Glue type: Environmental White Emulsion Adhesive
- 7) Moisture Content: To be within 8-12% at time of
- shipment.
- 8) Min Order: 20 x1 CTNR.
- 9) Packing: Suitable for exporting standard packed by
- pallets.
- 10) Usage: Suitable for high, middle, low grade furniture like door,drawers,bed slats,
- Arts&crafts,decoration,coffin,surfboard,snowboard etc
- 11) Good sale: in Malaysia, Thailand, Vietnam, Indonesia, America, Europe, Japan, Middle East etc
- 12) Price: FOB Qingdao CIF or CFR.
- 13) Delivery time: 20 days after receiving L/C or the advanced payment