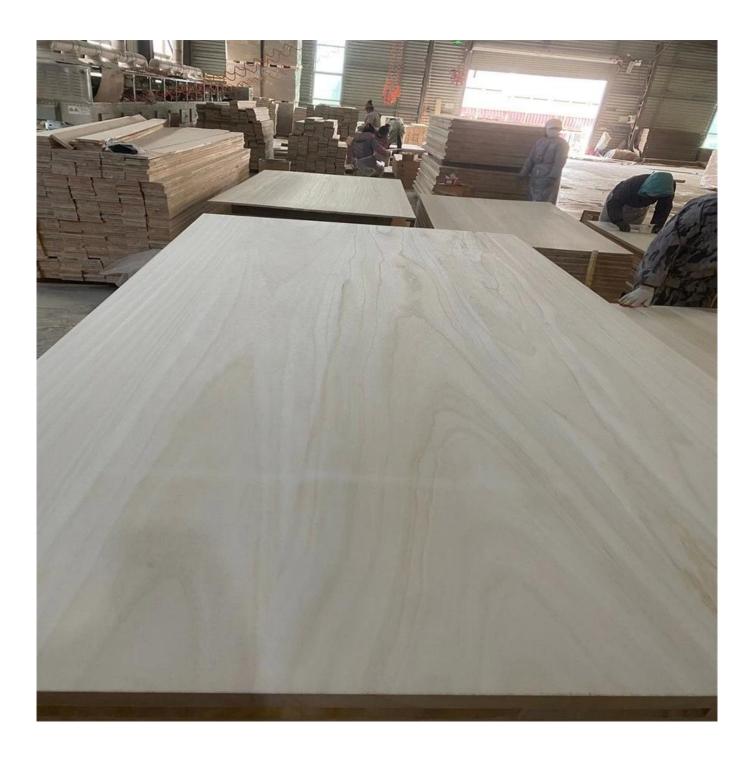

- 1) Species: paulownia
- 2) Thickness: Range from 3.0mm -50mm. or by mutual
- agreement. Accept special thickness.
- 3) Size:
- A) Width: 100-1220mm;
- B) Length:100-5000mm;
- Or by mutual agreement. Accept special size.
- 4) Grade: A, AB, B, C, BC;
- 5) Color:Bleached; Unbleached;
- 6) Glue type: Environmental White Emulsion Adhesive
- 7) Moisture Content: To be within 8-12% at time of
- shipment.
- 8) Min Order: 20 x1 CTNR.
- 9) Packing: Suitable for exporting standard packed by
- pallets.
- 10) Usage: Suitable for high, middle, low grade furniture like door,drawers,bed slats,
- Arts&crafts,decoration,coffin,surfboard,snowboard etc
- 11) Good sale: in Malaysia, Thailand, Vietnam, Indonesia, America, Europe, Japan, Middle East etc
- 12) Price: FOB Qingdao CIF or CFR.
- 13) Delivery time: 20 days after receiving L/C or the advanced payment