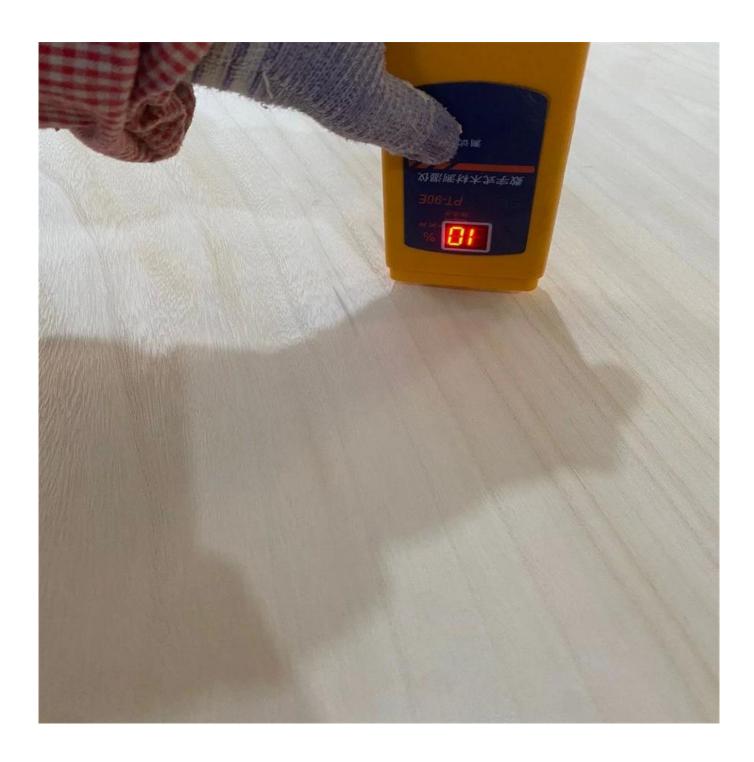

- 1) Species: paulownia
- 2) Thickness: Range from 3.0mm -50mm. or by mutual
- agreement. Accept special thickness.
- 3) Size:
- A) Width: 100-1220mm;
- B) Length:100-5000mm;
- Or by mutual agreement. Accept special size.
- 4) Grade: A, AB, B, C, BC;
- 5) Color:Bleached; Unbleached;
- 6) Glue type: Environmental White Emulsion Adhesive
- 7) Moisture Content: To be within 8-12% at time of
- shipment.
- 8) Min Order: 20 x1 CTNR.
- 9) Packing: Suitable for exporting standard packed by
- pallets.
- 10) Usage: Suitable for high, middle, low grade furniture like door,drawers,bed slats,
- Arts&crafts,decoration,coffin,surfboard,snowboard etc
- 11) Good sale: in Malaysia, Thailand, Vietnam, Indonesia, America, Europe, Japan, Middle East etc
- 12) Price: FOB Qingdao CIF or CFR.
- 13) Delivery time: 20 days after receiving L/C or the advanced payment