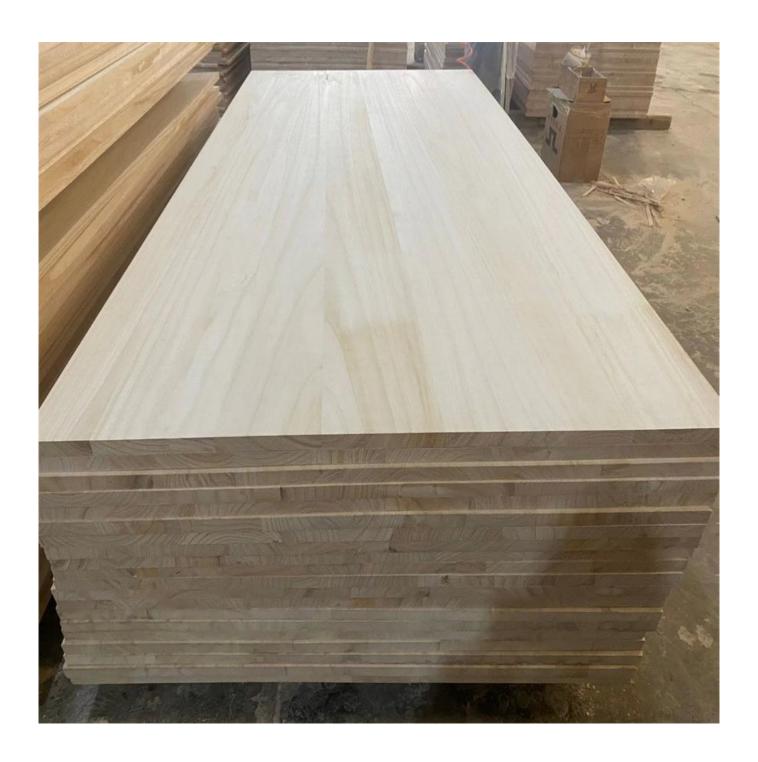

- 1) Species: paulownia
- 2) Thickness: Range from 3.0mm -50mm. or by mutual
- agreement. Accept special thickness.
- 3) Size:
- A) Width: 100-1220mm;
- B) Length:100-5000mm;
- Or by mutual agreement. Accept special size.
- 4) Grade: A, AB, B, C, BC;
- 5) Color:Bleached; Unbleached;
- 6) Glue type: Environmental White Emulsion Adhesive
- 7) Moisture Content: To be within 8-12% at time of
- shipment.
- 8) Min Order: 20 x1 CTNR.
- 9) Packing: Suitable for exporting standard packed by
- pallets.
- 10) Usage: Suitable for high, middle, low grade furniture like door,drawers,bed slats,
- Arts&crafts,decoration,coffin,surfboard,snowboard etc
- 11) Good sale: in Malaysia, Thailand, Vietnam, Indonesia, America, Europe, Japan, Middle East etc
- 12) Price: FOB Qingdao CIF or CFR.
- 13) Delivery time: 20 days after receiving L/C or the advanced payment