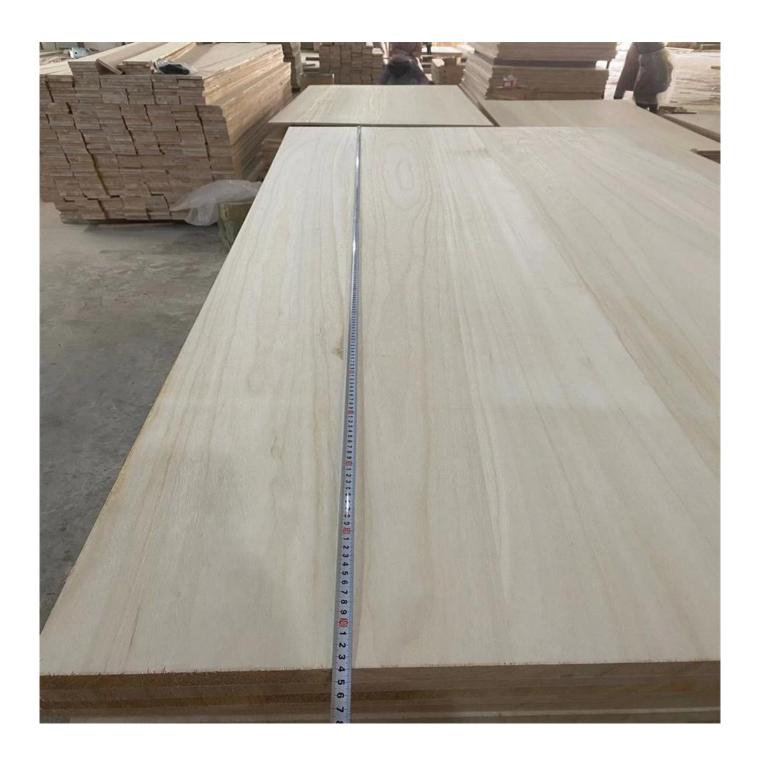

- 1) Species: paulownia
- 2) Thickness: Range from 3.0mm -50mm. or by mutual
- agreement. Accept special thickness.
- 3) Size:
- A) Width: 100-1220mm;
- B) Length:100-5000mm;
- Or by mutual agreement. Accept special size.
- 4) Grade: A, AB, B, C, BC;
- 5) Color:Bleached; Unbleached;
- 6) Glue type: Environmental White Emulsion Adhesive
- 7) Moisture Content: To be within 8-12% at time of
- shipment.
- 8) Min Order: 20 x1 CTNR.
- 9) Packing: Suitable for exporting standard packed by
- pallets.
- 10) Usage: Suitable for high, middle, low grade furniture like door,drawers,bed slats,
- Arts&crafts,decoration,coffin,surfboard,snowboard etc
- 11) Good sale: in Malaysia, Thailand, Vietnam, Indonesia, America, Europe, Japan, Middle East etc
- 12) Price: FOB Qingdao CIF or CFR.
- 13) Delivery time: 20 days after receiving L/C or the advanced payment