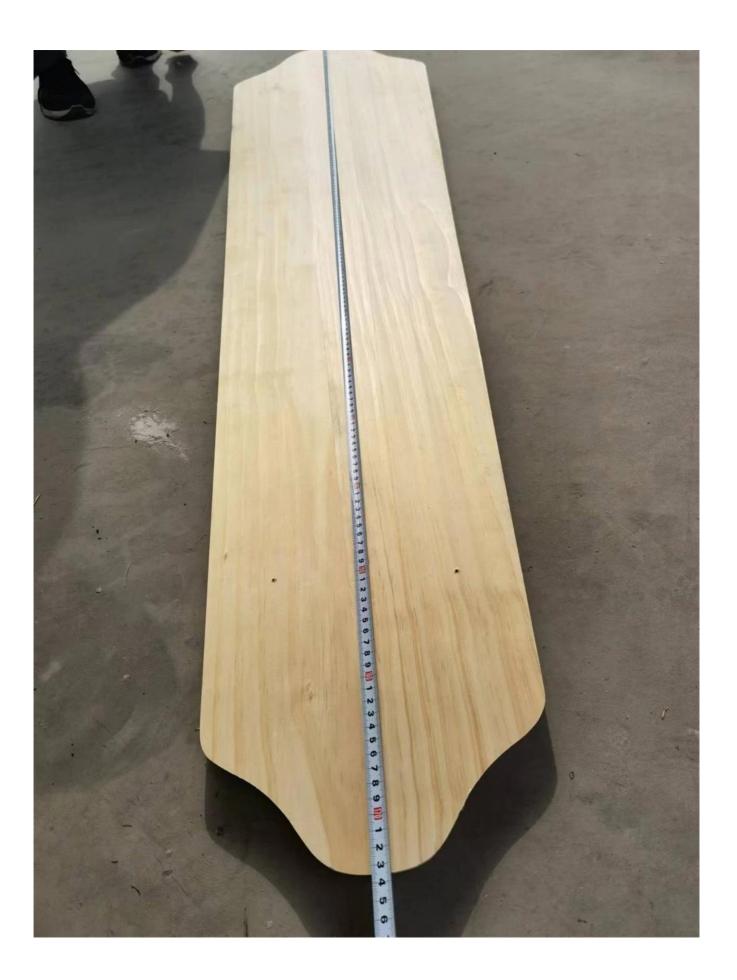

## coffin and caskets covers in pine wood

1) Species: pine wood

2) Thickness: 16 18 and 30mm ss.

3) Size:

A) Width: 400/250mm B) Length:1735mm

4) Grade: A

5) Color: Unbleached;

6) Glue type: Environmental White Emulsion Adhesive