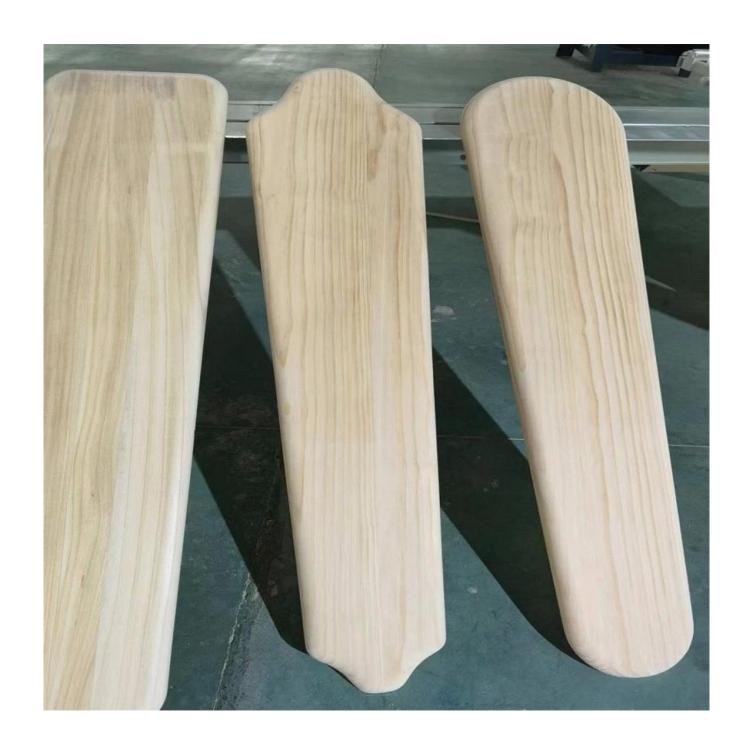

## coffin and caskets covers in pine wood

1) Species: pine wood

2) Thickness: 16 18 and 30mm ss.

3) Size:

A) Width: 400/250mm B) Length:1735mm

4) Grade: A

5) Color: Unbleached;

6) Glue type: Environmental White Emulsion Adhesive

7) Moisture Content: To be within 8-12% at time of shipment.

8) Min Order: 20'x1 CTNR.

9) Packing: Suitable for exporting standard packed by pallets.

10) Usage: Suitable for high, middle, low grade furniture like door,drawers,bed slats,

Arts&crafts,decoration,coffin,surfboard,snowboard etc

11) Good sale: in Malaysia, Thailand, Vietnam, Indonesia,

America, Europe, Japan, Middle East etc

12) Price: FOB Qingdao CIF or CFR.

13) Delivery time: 20 days after receiving L/C or the advanced payment