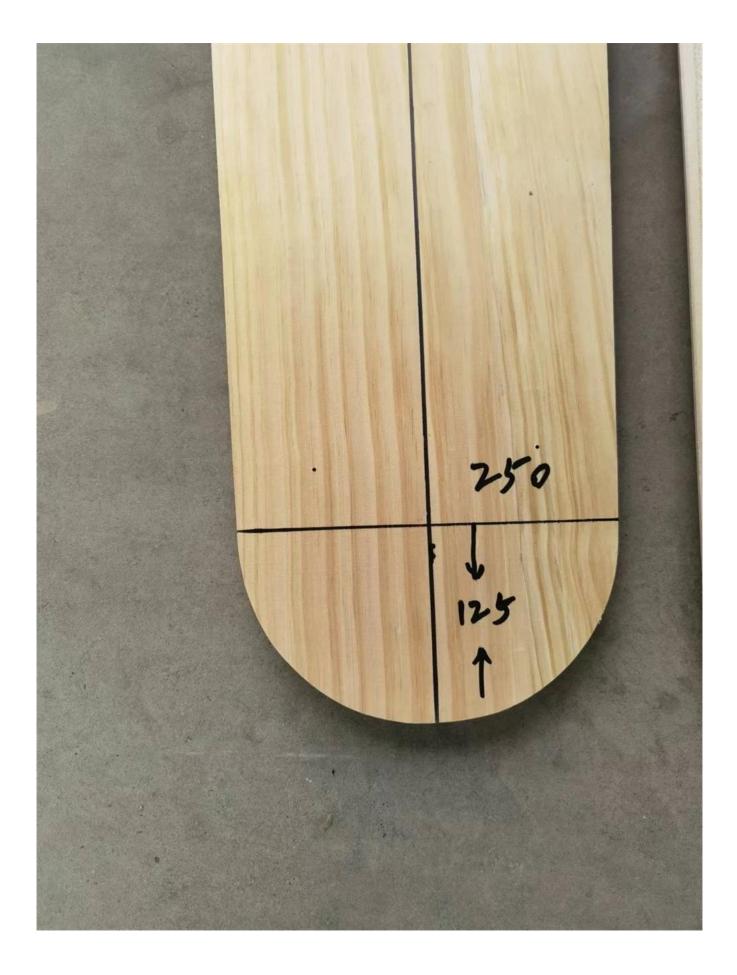

## coffin and caskets covers in pine wood

1) Species: pine wood

2) Thickness: 16 18 and 30mm ss.

3) Size:

A) Width: 400/250mm B) Length:1735mm

4) Grade: A

5) Color: Unbleached;

6) Glue type: Environmental White Emulsion Adhesive