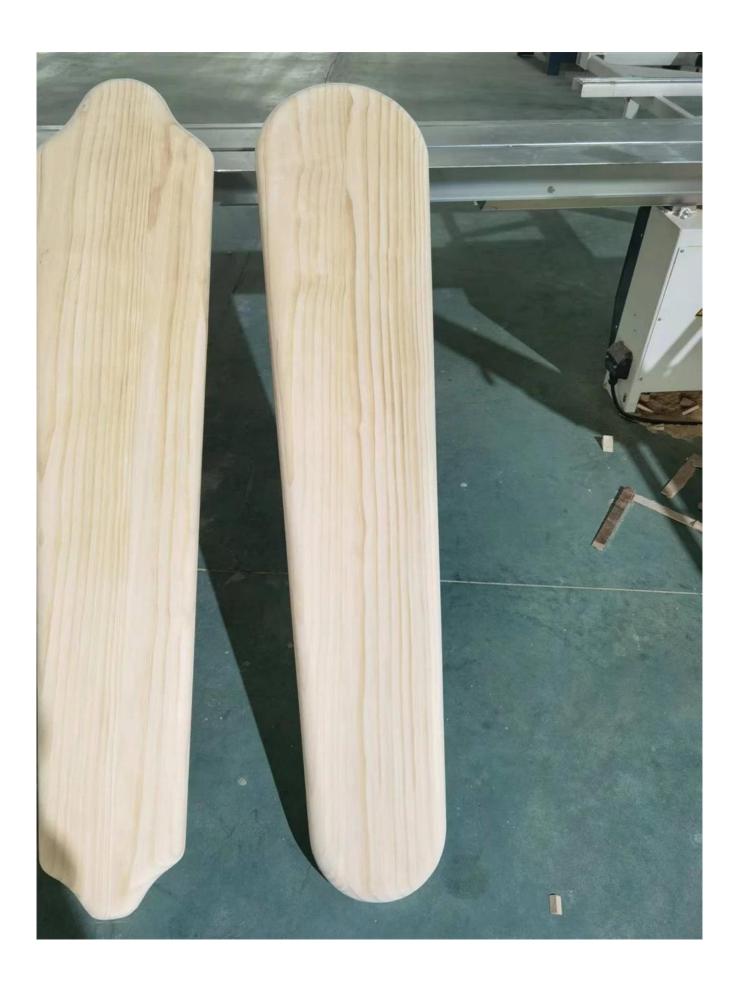

## coffin and caskets covers in pine wood

1) Species: pine wood

2) Thickness: 16 18 and 30mm ss.

3) Size:

A) Width: 400/250mm B) Length:1735mm

4) Grade: A

5) Color: Unbleached;

6) Glue type: Environmental White Emulsion Adhesive

Arts&crafts,decoration,coffin,surfboard,snowboard etc

11) Good sale: in Malaysia, Thailand, Vietnam, Indonesia,

America, Europe, Japan, Middle East etc

12) Price: FOB Qingdao CIF or CFR.

13) Delivery time: 20 days after receiving L/C or the advanced payment