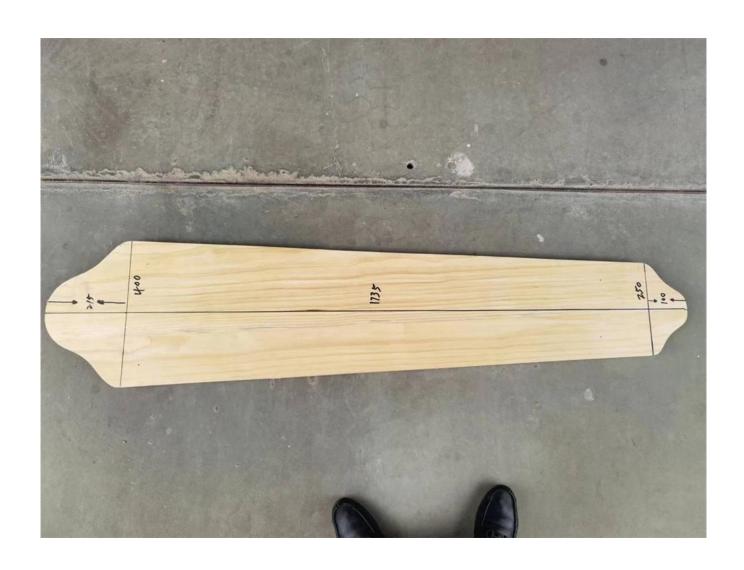

## coffin and caskets covers in pine wood

1) Species: pine wood

2) Thickness: 16 18 and 30mm ss.

3) Size:

A) Width: 400/250mm B) Length:1735mm

4) Grade: A

5) Color: Unbleached;

6) Glue type: Environmental White Emulsion Adhesive