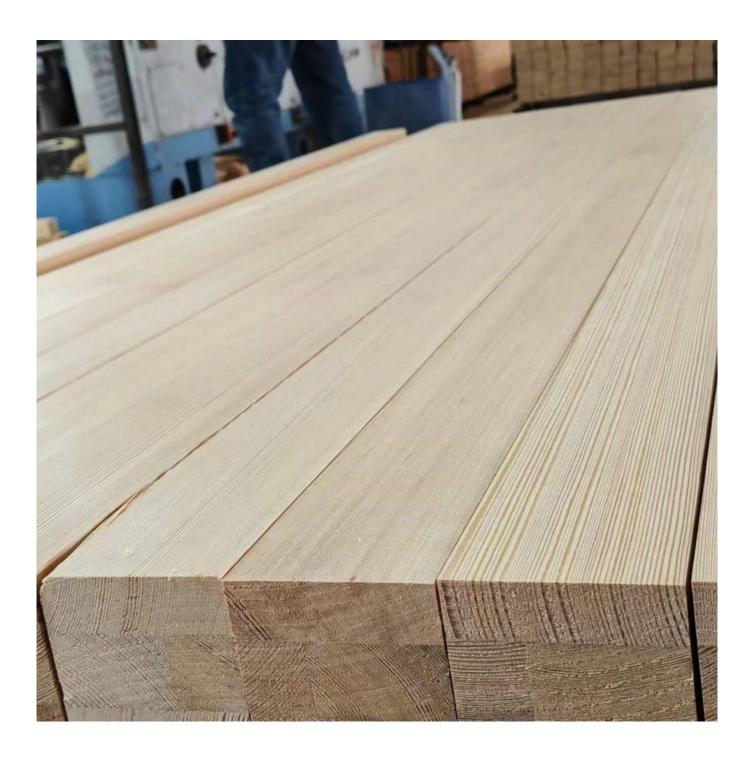

| Species          |           | edge glued Pinus sylvestris panels                                                                                                                                        |
|------------------|-----------|---------------------------------------------------------------------------------------------------------------------------------------------------------------------------|
| Sizes            | Thickness | 3mm-50mm,accept special thickness                                                                                                                                         |
|                  | Width     | 100mm-1220mm                                                                                                                                                              |
|                  | Length    | 100mm-5000mm                                                                                                                                                              |
| Color            |           | Bleached,Unbleached                                                                                                                                                       |
| Grade            |           | A,AB,B,BC,C (A grade:with straight laminated line,without knots; AB grade:the laminated line is not so straight,with few knots)                                           |
| Moisture Content |           | 8%-12%                                                                                                                                                                    |
| Glue Type        |           | Environmental friendly hangang glue from Germany                                                                                                                          |
| Packing          |           | Suitable for exporting standard packed by pallets                                                                                                                         |
| Delivery Time    |           | 20 days normally after receiving L/C or the deposit                                                                                                                       |
| Payment terms    |           | L/C , TT                                                                                                                                                                  |
| Min Order        |           | 1 X 20 GP                                                                                                                                                                 |
| Usage            |           | Suitable for high,middle,low grade furniture,like drawers,bed slats,door and window frame ,cabinet frame Arts&Crafts,decoration,coffin,surfboard,kite board,snowboard etc |
| Main Markets     |           | Europe,Malaysia,Vietnam,Thailand,Indonesia,America,Japan,Middle<br>East etc                                                                                               |
| Price            |           | Fob Qingdao or Lianyungang , CIF or CFR                                                                                                                                   |