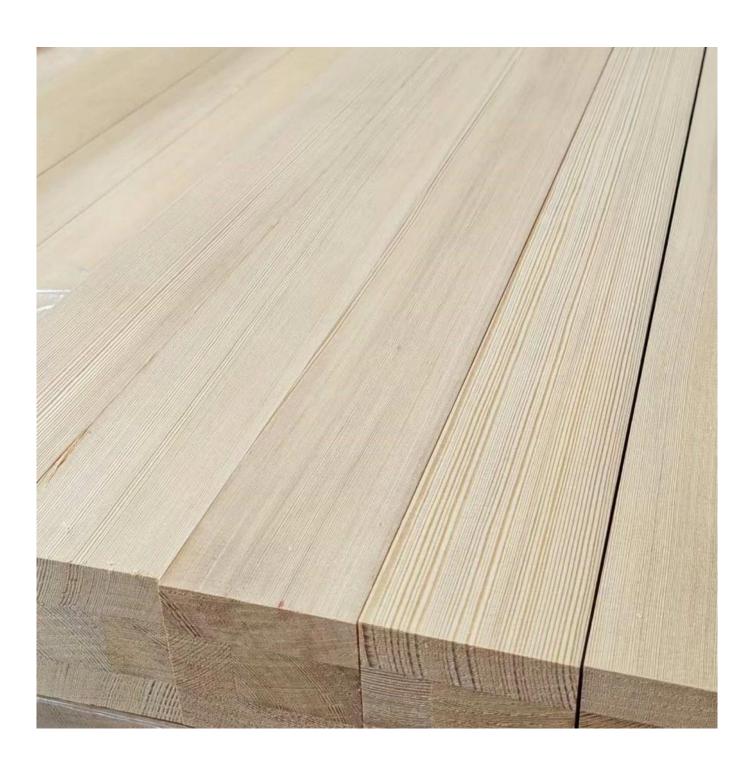

| Species          |           | edge glued Pinus sylvestris panels                                                                                                                                        |
|------------------|-----------|---------------------------------------------------------------------------------------------------------------------------------------------------------------------------|
| Sizes            | Thickness | 3mm-50mm,accept special thickness                                                                                                                                         |
|                  | Width     | 100mm-1220mm                                                                                                                                                              |
|                  | Length    | 100mm-5000mm                                                                                                                                                              |
| Color            |           | Bleached,Unbleached                                                                                                                                                       |
| Grade            |           | A,AB,B,BC,C (A grade:with straight laminated line,without knots; AB grade:the laminated line is not so straight,with few knots)                                           |
| Moisture Content |           | 8%-12%                                                                                                                                                                    |
| Glue Type        |           | Environmental friendly hangang glue from Germany                                                                                                                          |
| Packing          |           | Suitable for exporting standard packed by pallets                                                                                                                         |
| Delivery Time    |           | 20 days normally after receiving L/C or the deposit                                                                                                                       |
| Payment terms    |           | L/C , TT                                                                                                                                                                  |
| Min Order        |           | 1 X 20 GP                                                                                                                                                                 |
| Usage            |           | Suitable for high,middle,low grade furniture,like drawers,bed slats,door and window frame ,cabinet frame Arts&Crafts,decoration,coffin,surfboard,kite board,snowboard etc |
| Main Markets     |           | Europe,Malaysia,Vietnam,Thailand,Indonesia,America,Japan,Middle<br>East etc                                                                                               |
| Price            |           | Fob Qingdao or Lianyungang , CIF or CFR                                                                                                                                   |