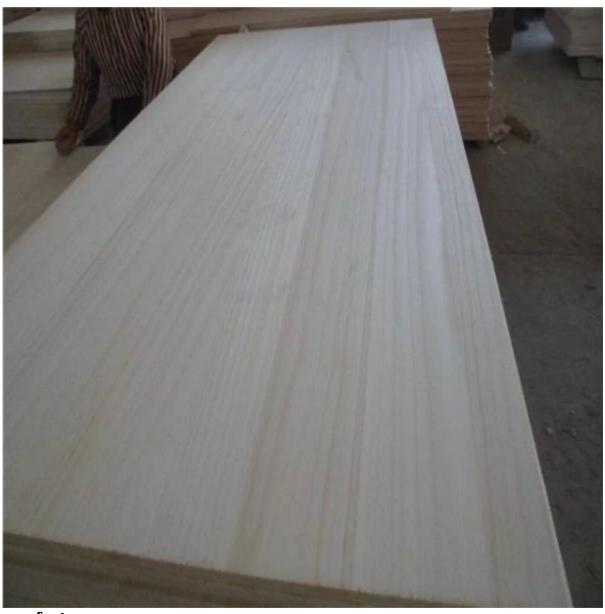

For a lightweight, hight-performance board consider using Paulownia lumber. Paulownia is about 2/3 the weight of lightest commercial wood grown in Heze city Shandong province China.

It's weight is about 290-310kgs/m3. Yet paulownia has great strength and is nearly kont-free. It is light-blond in appearance. and will take stain well, allow you to creat a custome look for your board.

We also have FSC paulownia board certification.

| Species                          | Paulownia board                                                                                                                                                                   | Color                          | Bleached,<br>Natural | Grade  | AA, AB,BC         |  |
|----------------------------------|-----------------------------------------------------------------------------------------------------------------------------------------------------------------------------------|--------------------------------|----------------------|--------|-------------------|--|
| Thickness                        | 3.0mm-50mm                                                                                                                                                                        | Width                          | 100mm - 1220mm       | Length | 300mm -<br>2500mm |  |
| Weight                           | 290-310kgs/m3                                                                                                                                                                     | 0-310kgs/m3 HS CODE:4407992090 |                      |        |                   |  |
| FSC Certificate:SGSHK-COC-011308 |                                                                                                                                                                                   |                                |                      |        |                   |  |
| Moisture<br>Content              | To be within 12-14% at time of shipment.                                                                                                                                          |                                |                      |        |                   |  |
| Tolerance                        | From+-0.1mm to +-0.5mm                                                                                                                                                            |                                |                      |        |                   |  |
| Glue                             | Environmental friendly hangang glue from Germany                                                                                                                                  |                                |                      |        |                   |  |
| Glue Type                        | Environmental White Emulsion Adhesive                                                                                                                                             |                                |                      |        |                   |  |
| Usage                            | Making wooden box, furniture,coffin, snowboard, surf board, wall panel, decorate sauna house, crafts & arts, package, indoor decorating, construction, packing pallets and so on. |                                |                      |        |                   |  |
| Main<br>Markets                  | Vietnam, Malaysia, Indonesia, America, France, Italy, Germany, UK, and so on.                                                                                                     |                                |                      |        |                   |  |
| Payment                          | T/T(30% advance, 70%balance upon B/L Copy in 7days) or L/C at sight                                                                                                               |                                |                      |        |                   |  |