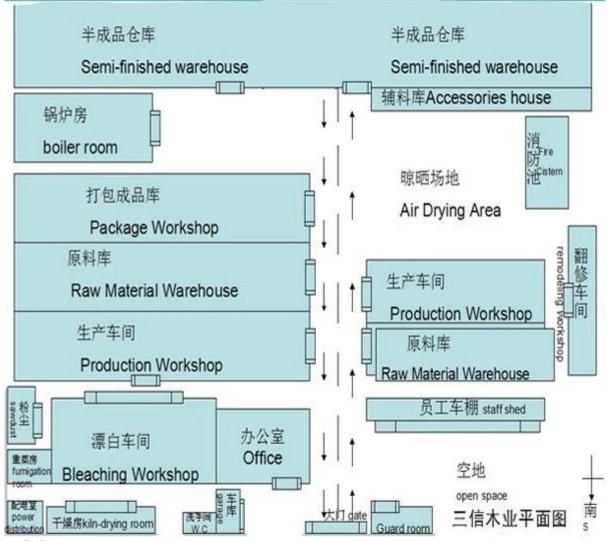

onstruction, packing pallets and so on. |                                |                      |        |                   |  |
| Main<br>Markets                  | Vietnam, Malaysia, Indonesia, America, France, Italy, Germany, UK, and so on.                                                                                                     |                                |                      |        |                   |  |
| Payment                          | T/T(30% advance, 70%balance upon B/L Copy in 7days) or L/C at sight                                                                                                               |                                |                      |        |                   |  |





our factory:



**Produce line:** 

## Plant Layout





**Exhibition:** 

# **Exhibition**





**FSC** certification:



Certificate SGSHK-COC-011308

The management system of

### Dongming Jiuxin Trading Co.,Ltd.

Pengzhuang Development Zone, Datun Town, Dongming County, Heze City, Shandong Province, P.R. China

has been assessed and certified as meeting the requirements of

#### Chain-of-Custody

The company was assessed against the following standards: FSC-STD-40-004 V2-1 Standard for COC Certification — October 2011

#### for the products detailed in the scope below

Purchase and sale (Transfer System) of FSC 100% sawn timber, plywood, solid wood board, finger jointed wood and glued laminated timber

This certificate is valid from 20 March 2014 until 19 March 2019 Issue 1. Certified since March 2014 SGS Ref # CN14/10095

Authorised by