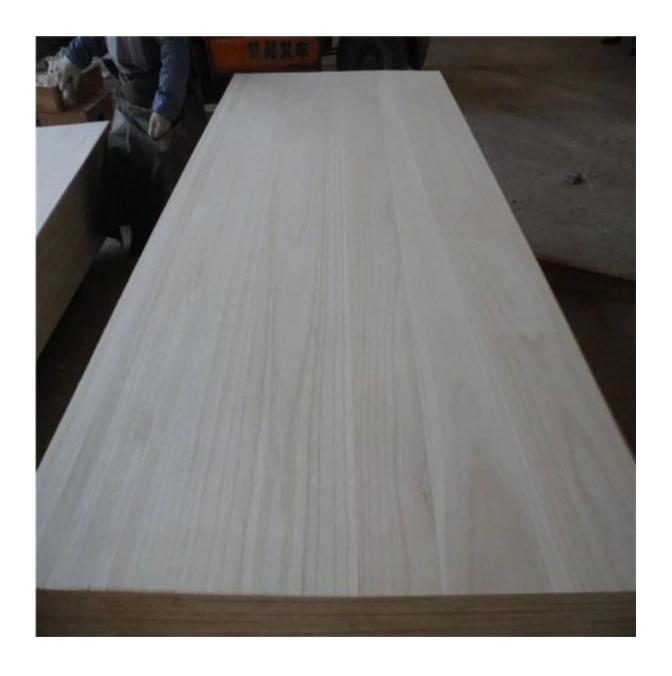

For a lightweight, hight-performance board consider using Paulownia lumber. Paulownia is about 2/3 the weight of lightest commercial wood grown in Heze city Shandong province China.

It's weight is about 290-310kgs/m3. Yet paulownia has great strength and is nearly kont-free. It is light-blond in appearance. and will take stain well, allow you to creat a custome look for your board.

We also have FSC paulownia board certification.

| Species                          | Paulownia board                                                                                                                                                                   | Color                          | Bleached,<br>Natural | Grade  | AA, AB,BC         |  |
|----------------------------------|-----------------------------------------------------------------------------------------------------------------------------------------------------------------------------------|--------------------------------|----------------------|--------|-------------------|--|
| Thickness                        | 3.0mm-50mm                                                                                                                                                                        | Width                          | 100mm - 1220mm       | Length | 300mm -<br>2500mm |  |
| Weight                           | 290-310kgs/m3                                                                                                                                                                     | 0-310kgs/m3 HS CODE:4407992090 |                      |        |                   |  |
| FSC Certificate:SGSHK-COC-011308 |                                                                                                                                                                                   |                                |                      |        |                   |  |
| Moisture<br>Content              | To be within 12-14% at time of shipment.                                                                                                                                          |                                |                      |        |                   |  |
| Tolerance                        | From+-0.1mm to +-0.5mm                                                                                                                                                            |                                |                      |        |                   |  |
| Glue                             | Environmental friendly hangang glue from Germany                                                                                                                                  |                                |                      |        |                   |  |
| Glue Type                        | Environmental White Emulsion Adhesive                                                                                                                                             |                                |                      |        |                   |  |
| Usage                            | Making wooden box, furniture,coffin, snowboard, surf board, wall panel, decorate sauna house, crafts & arts, package, indoor decorating, construction, packing pallets and so on. |                                |                      |        |                   |  |
| Main<br>Markets                  | Vietnam, Malaysia, Indonesia, America, France, Italy, Germany, UK, and so on.                                                                                                     |                                |                      |        |                   |  |
| Payment                          | T/T(30% advance, 70%balance upon B/L Copy in 7days) or L/C at sight                                                                                                               |                                |                      |        |                   |  |