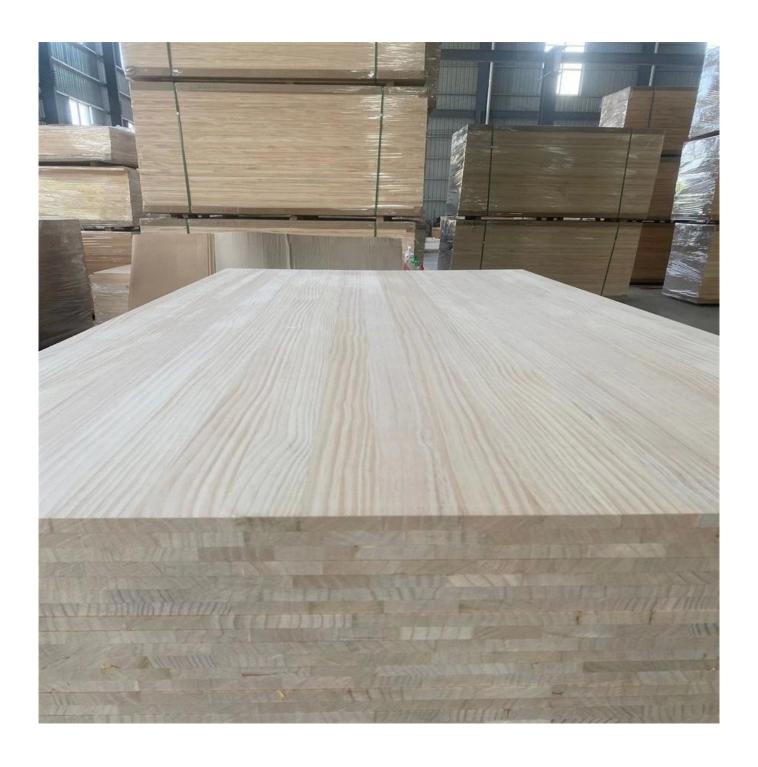

## Prodcuts Detail

| Species          |           | Radiata pine wood                                                                                                                         |
|------------------|-----------|-------------------------------------------------------------------------------------------------------------------------------------------|
| Sizes            | Thickness | 3mm-50mm,accept special thickness                                                                                                         |
|                  | Width     | 100mm-1220mm                                                                                                                              |
|                  | Length    | 100mm-5000mm                                                                                                                              |
| Color            |           | Bleached,Unbleached                                                                                                                       |
| Grade            |           | A,AB,B,BC,C (A grade:with straight laminated line,without knots; AB grade:the laminated line is not so straight,with few knots)           |
| Moisture Content |           | 8%-12%                                                                                                                                    |
| Glue Type        |           | Environmental friendly hangang glue from Germany                                                                                          |
| Packing          |           | Suitable for exporting standard packed by pallets                                                                                         |
| Delivery Time    |           | 20 days normally after receiving L/C or the deposit                                                                                       |
| Payment terms    |           | L/C , TT                                                                                                                                  |
| Min Order        |           | 1 X 20 GP                                                                                                                                 |
| Usage            |           | Suitable for high,middle,low grade furniture,like drawers,bed slats,door,Arts&Crafts,decoration,coffin,surfboard,kite board,snowboard etc |
| Main Markets     |           | Europe, Malaysia, Vietnam, Thailand, Indonesia, America, Japan, Middle<br>East etc                                                        |
| Price            |           | Fob Qingdao or Lianyungang , CIF or CFR                                                                                                   |