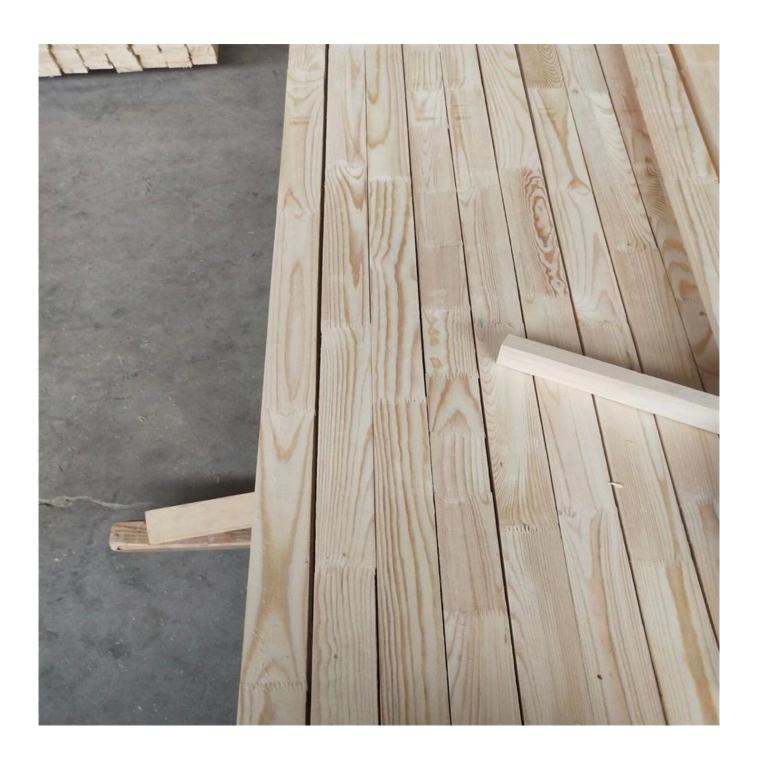

## Prodcuts Detail

| Species          |           | Radiata pine wood                                                                                                                         |
|------------------|-----------|-------------------------------------------------------------------------------------------------------------------------------------------|
| Sizes            | Thickness | 3mm-50mm,accept special thickness                                                                                                         |
|                  | Width     | 100mm-1220mm                                                                                                                              |
|                  | Length    | 100mm-5000mm                                                                                                                              |
| Color            |           | Bleached,Unbleached                                                                                                                       |
| Grade            |           | A,AB,B,BC,C (A grade:with straight laminated line,without knots; AB grade:the laminated line is not so straight,with few knots)           |
| Moisture Content |           | 8%-12%                                                                                                                                    |
| Glue Type        |           | Environmental friendly hangang glue from Germany                                                                                          |
| Packing          |           | Suitable for exporting standard packed by pallets                                                                                         |
| Delivery Time    |           | 20 days normally after receiving L/C or the deposit                                                                                       |
| Payment terms    |           | L/C , TT                                                                                                                                  |
| Min Order        |           | 1 X 20 GP                                                                                                                                 |
| Usage            |           | Suitable for high,middle,low grade furniture,like drawers,bed slats,door,Arts&Crafts,decoration,coffin,surfboard,kite board,snowboard etc |
| Main Markets     |           | Europe, Malaysia, Vietnam, Thailand, Indonesia, America, Japan, Middle<br>East etc                                                        |
| Price            |           | Fob Qingdao or Lianyungang , CIF or CFR                                                                                                   |