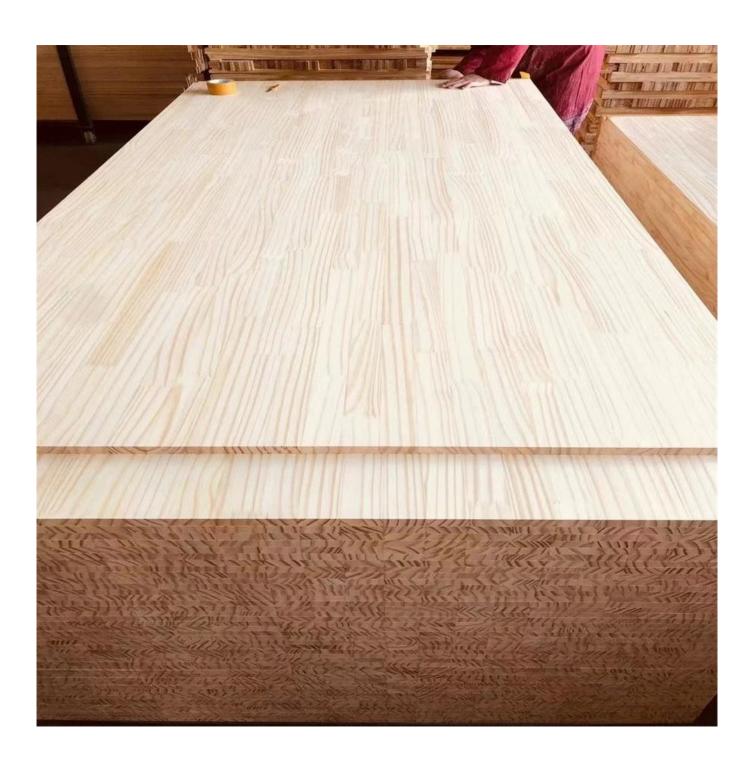

## Prodcuts Detail

| Species          |           | Radiata pine wood                                                                                                                         |
|------------------|-----------|-------------------------------------------------------------------------------------------------------------------------------------------|
| Sizes            | Thickness | 3mm-50mm,accept special thickness                                                                                                         |
|                  | Width     | 100mm-1220mm                                                                                                                              |
|                  | Length    | 100mm-5000mm                                                                                                                              |
| Color            |           | Bleached,Unbleached                                                                                                                       |
| Grade            |           | A,AB,B,BC,C (A grade:with straight laminated line,without knots; AB grade:the laminated line is not so straight,with few knots)           |
| Moisture Content |           | 8%-12%                                                                                                                                    |
| Glue Type        |           | Environmental friendly hangang glue from Germany                                                                                          |
| Packing          |           | Suitable for exporting standard packed by pallets                                                                                         |
| Delivery Time    |           | 20 days normally after receiving L/C or the deposit                                                                                       |
| Payment terms    |           | L/C , TT                                                                                                                                  |
| Min Order        |           | 1 X 20 GP                                                                                                                                 |
| Usage            |           | Suitable for high,middle,low grade furniture,like drawers,bed slats,door,Arts&Crafts,decoration,coffin,surfboard,kite board,snowboard etc |
| Main Markets     |           | Europe, Malaysia, Vietnam, Thailand, Indonesia, America, Japan, Middle<br>East etc                                                        |
| Price            |           | Fob Qingdao or Lianyungang , CIF or CFR                                                                                                   |