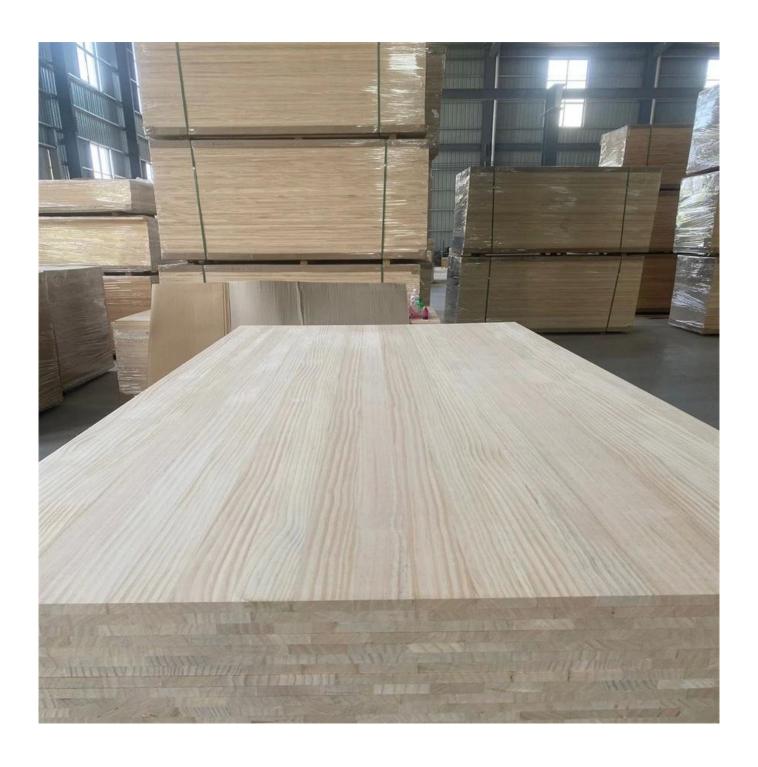

## Prodcuts Detail

| Species          |           | Radiata pine wood                                                                                                                         |
|------------------|-----------|-------------------------------------------------------------------------------------------------------------------------------------------|
| Sizes            | Thickness | 3mm-50mm,accept special thickness                                                                                                         |
|                  | Width     | 100mm-1220mm                                                                                                                              |
|                  | Length    | 100mm-5000mm                                                                                                                              |
| Color            |           | Bleached,Unbleached                                                                                                                       |
| Grade            |           | A,AB,B,BC,C (A grade:with straight laminated line,without knots; AB grade:the laminated line is not so straight,with few knots)           |
| Moisture Content |           | 8%-12%                                                                                                                                    |
| Glue Type        |           | Environmental friendly hangang glue from Germany                                                                                          |
| Packing          |           | Suitable for exporting standard packed by pallets                                                                                         |
| Delivery Time    |           | 20 days normally after receiving L/C or the deposit                                                                                       |
| Payment terms    |           | L/C , TT                                                                                                                                  |
| Min Order        |           | 1 X 20 GP                                                                                                                                 |
| Usage            |           | Suitable for high,middle,low grade furniture,like drawers,bed slats,door,Arts&Crafts,decoration,coffin,surfboard,kite board,snowboard etc |
| Main Markets     |           | Europe, Malaysia, Vietnam, Thailand, Indonesia, America, Japan, Middle<br>East etc                                                        |
| Price            |           | Fob Qingdao or Lianyungang , CIF or CFR                                                                                                   |