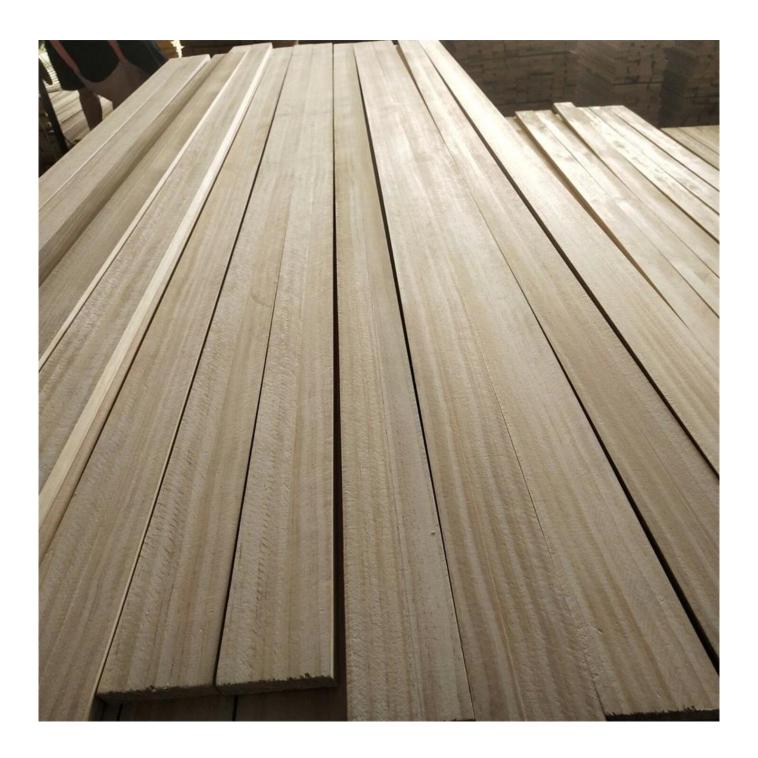

## Prodcuts Detail

| Species          |           | Radiata pine wood                                                                                                                         |
|------------------|-----------|-------------------------------------------------------------------------------------------------------------------------------------------|
| Sizes            | Thickness | 3mm-50mm,accept special thickness                                                                                                         |
|                  | Width     | 100mm-1220mm                                                                                                                              |
|                  | Length    | 100mm-5000mm                                                                                                                              |
| Color            |           | Bleached,Unbleached                                                                                                                       |
| Grade            |           | A,AB,B,BC,C (A grade:with straight laminated line,without knots; AB grade:the laminated line is not so straight,with few knots)           |
| Moisture Content |           | 8%-12%                                                                                                                                    |
| Glue Type        |           | Environmental friendly hangang glue from Germany                                                                                          |
| Packing          |           | Suitable for exporting standard packed by pallets                                                                                         |
| Delivery Time    |           | 20 days normally after receiving L/C or the deposit                                                                                       |
| Payment terms    |           | L/C , TT                                                                                                                                  |
| Min Order        |           | 1 X 20 GP                                                                                                                                 |
| Usage            |           | Suitable for high,middle,low grade furniture,like drawers,bed slats,door,Arts&Crafts,decoration,coffin,surfboard,kite board,snowboard etc |
| Main Markets     |           | Europe, Malaysia, Vietnam, Thailand, Indonesia, America, Japan, Middle<br>East etc                                                        |
| Price            |           | Fob Qingdao or Lianyungang , CIF or CFR                                                                                                   |