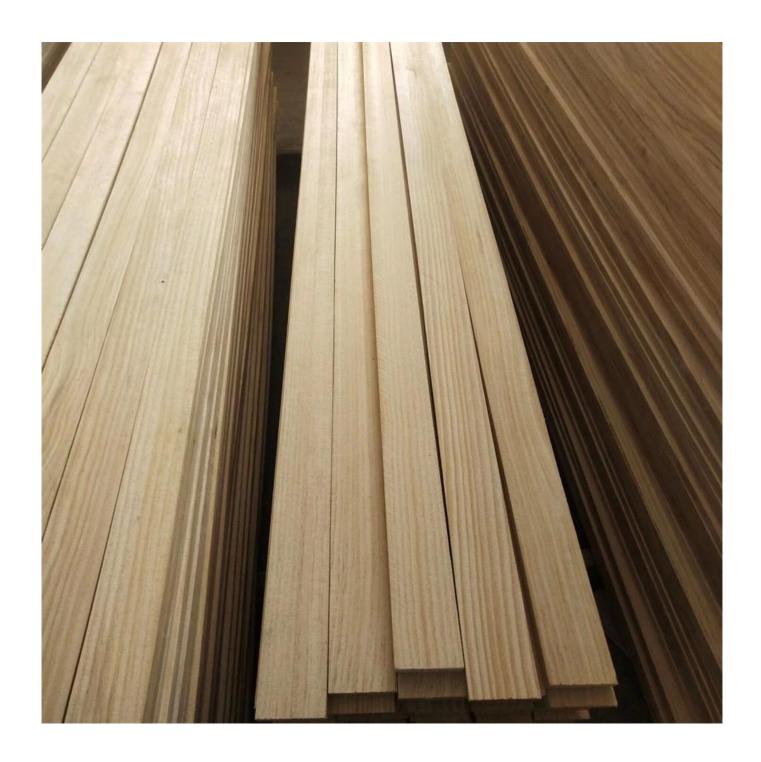

## Prodcuts Detail

| Species          |           | Radiata pine wood                                                                                                                         |
|------------------|-----------|-------------------------------------------------------------------------------------------------------------------------------------------|
| Sizes            | Thickness | 3mm-50mm,accept special thickness                                                                                                         |
|                  | Width     | 100mm-1220mm                                                                                                                              |
|                  | Length    | 100mm-5000mm                                                                                                                              |
| Color            |           | Bleached,Unbleached                                                                                                                       |
| Grade            |           | A,AB,B,BC,C (A grade:with straight laminated line,without knots; AB grade:the laminated line is not so straight,with few knots)           |
| Moisture Content |           | 8%-12%                                                                                                                                    |
| Glue Type        |           | Environmental friendly hangang glue from Germany                                                                                          |
| Packing          |           | Suitable for exporting standard packed by pallets                                                                                         |
| Delivery Time    |           | 20 days normally after receiving L/C or the deposit                                                                                       |
| Payment terms    |           | L/C , TT                                                                                                                                  |
| Min Order        |           | 1 X 20 GP                                                                                                                                 |
| Usage            |           | Suitable for high,middle,low grade furniture,like drawers,bed slats,door,Arts&Crafts,decoration,coffin,surfboard,kite board,snowboard etc |
| Main Markets     |           | Europe, Malaysia, Vietnam, Thailand, Indonesia, America, Japan, Middle<br>East etc                                                        |
| Price            |           | Fob Qingdao or Lianyungang , CIF or CFR                                                                                                   |