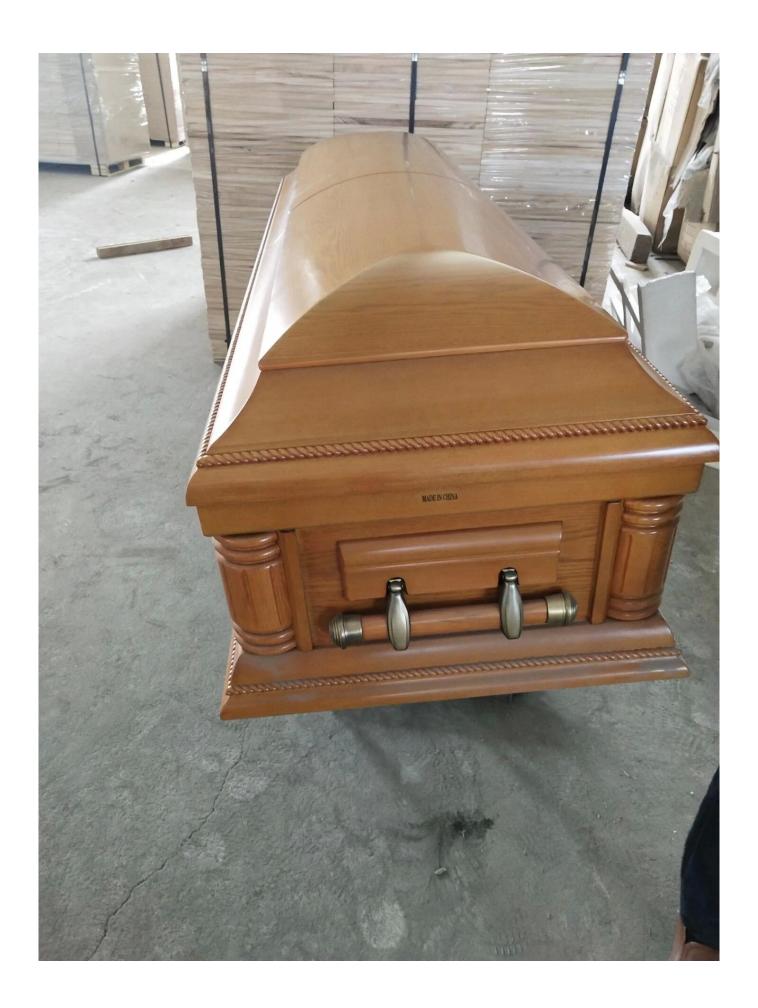

| hardwood coffins with carving US and Europe coffins<br>Dimensions:2100mm long,690mm wide and 630mm high<br>Grade:Top grade<br>Delivery time:in stock |
|------------------------------------------------------------------------------------------------------------------------------------------------------|
| lace of Origin:<br>Shandong, China                                                                                                                   |
| Type: Coffin                                                                                                                                         |
| Material:<br>Hardwood                                                                                                                                |
| Style:<br>European Style, European style coffin US Style                                                                                             |
| Application: Adult                                                                                                                                   |
| Keywords: coffin                                                                                                                                     |
| external size:<br>2100*690*630mm                                                                                                                     |
| Interior:                                                                                                                                            |
| satin/velvet/cotton                                                                                                                                  |
| Carving:<br>as picture or as you need                                                                                                                |
| Business Type:  Manufacturer, Trading Company, Buying Office                                                                                         |