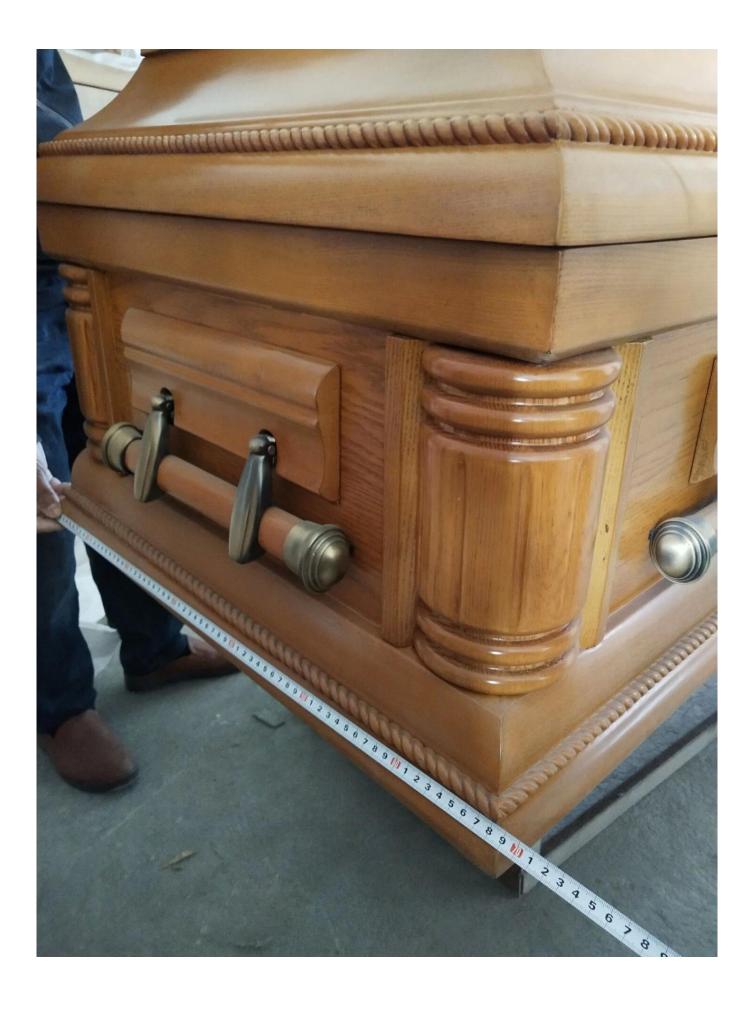

| hardwood coffins with carving US and Europe coffins<br>Dimensions:2100mm long,690mm wide and 630mm high<br>Grade:Top grade<br>Delivery time:in stock |
|------------------------------------------------------------------------------------------------------------------------------------------------------|
| lace of Origin:<br>Shandong, China                                                                                                                   |
| Type: Coffin                                                                                                                                         |
| Material:<br>Hardwood                                                                                                                                |
| Style:<br>European Style, European style coffin US Style                                                                                             |
| Application: Adult                                                                                                                                   |
| Keywords: coffin                                                                                                                                     |
| external size:<br>2100*690*630mm                                                                                                                     |
| Interior:                                                                                                                                            |
| satin/velvet/cotton                                                                                                                                  |
| Carving:<br>as picture or as you need                                                                                                                |
| Business Type:  Manufacturer, Trading Company, Buying Office                                                                                         |