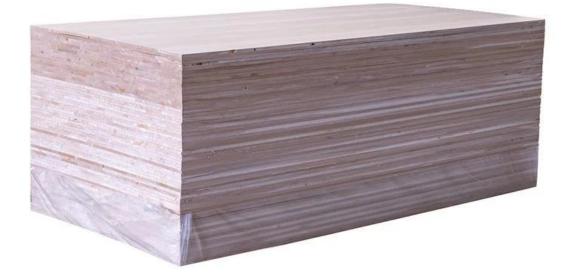

| 5 cubic meters                                                  |
| Usage            |           | Suitable for high,middle,low grade furniture,like drawers,bed   |
|                  |           | slats,door,Arts&Crafts,decoration,coffin,surfboard,kite         |
|                  |           | board,snowboard wood cores etc                                  |
| Main I           | Markets   | Malaysia,Vietnam,Thailand,Indonesia,America,Europe,Japan,Middle |
|                  |           | East etc                                                        |
| Price            |           | Fob Qingdao or Lianyungang , CIF or CFR                         |
|                  |           |                                                                 |

## **1.Products detail**











2.Packing&delivery







## **3.About us**