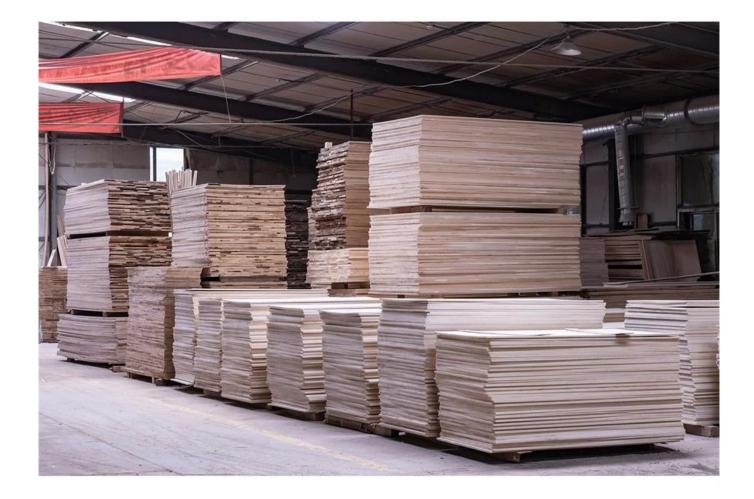

hot sale paulownia timber and paulownia wood price for wood coffins factory

| Species          |           | Paulownia                                                       |
|------------------|-----------|-----------------------------------------------------------------|
| Sizes            | Thickness | 3mm-50mm,accept special thickness                               |
|                  | Width     | 100mm-1220mm                                                    |
|                  | Length    | 100mm-5000mm                                                    |
| Color            |           | Bleached,Unbleached                                             |
| Grade            |           | A,AB,B,ABC                                                      |
|                  |           | (AB grade:with straight laminated line,without knots;           |
|                  |           | BC grade:the laminated line is not so straight,with few knots)  |
|                  |           |                                                                 |
|                  |           |                                                                 |
| Moisture Content |           | 8%-12%                                                          |
|                  | 1         |                                                                 |
| Glue Type        |           | Environmental friendly hangang glue from Germany                |
| Packing          |           | Suitable for exporting standard packed by pallets               |
| Delivery Time    |           | 20 days normally after receiving L/C or the deposit             |
| Payment terms    |           | L/C , TT                                                        |
| Min Order        |           | 5 cubic meters                                                  |
| Usage            |           | Suitable for high,middle,low grade furniture,like drawers,bed   |
|                  |           | slats,door,Arts&Crafts,decoration,coffin,surfboard,kite         |
|                  |           | board,snowboard wood cores etc                                  |
| Main I           | Markets   | Malaysia,Vietnam,Thailand,Indonesia,America,Europe,Japan,Middle |
|                  |           | East etc                                                        |
| Price            |           | Fob Qingdao or Lianyungang , CIF or CFR                         |
|                  |           |                                                                 |

## **1.Products detail**

2.Packing&delivery