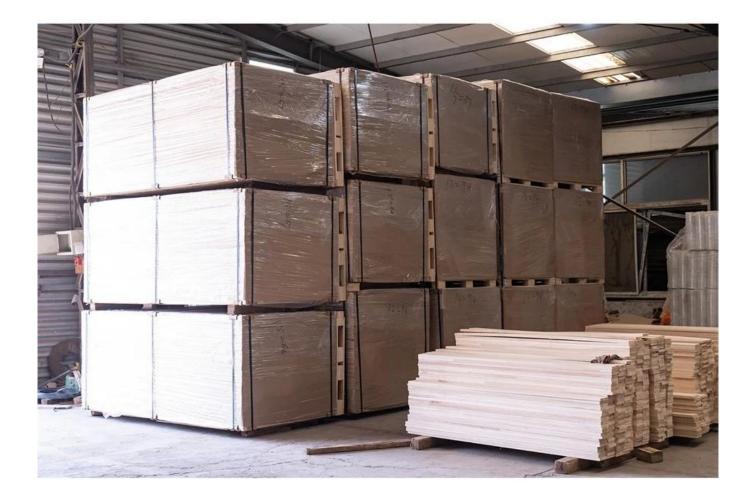

|
| Usage            |           | Suitable for high,middle,low grade furniture,like drawers,bed   |
|                  |           | slats,door,Arts&Crafts,decoration,coffin,surfboard,kite         |
|                  |           | board,snowboard wood cores etc                                  |
| Main I           | Markets   | Malaysia,Vietnam,Thailand,Indonesia,America,Europe,Japan,Middle |
|                  |           | East etc                                                        |
| Price            |           | Fob Qingdao or Lianyungang , CIF or CFR                         |
|                  |           |                                                                 |

## **1.Products detail**











2.Packing&delivery







## **3.About us**