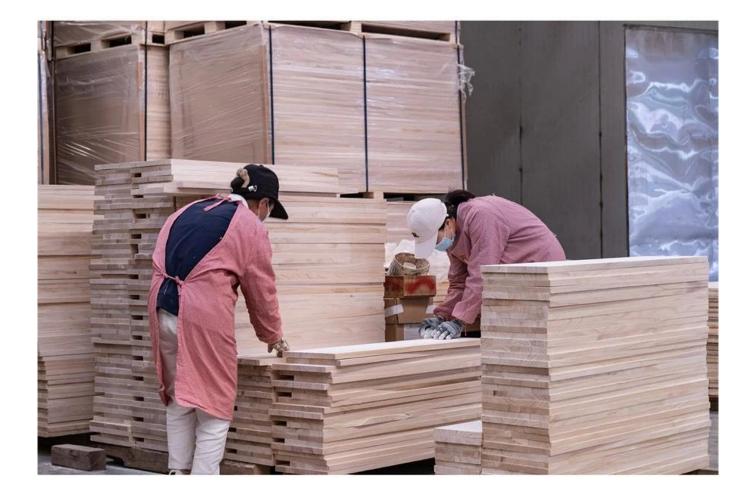

| 5 cubic meters                                                  |
| Usage            |           | Suitable for high,middle,low grade furniture,like drawers,bed   |
|                  |           | slats,door,Arts&Crafts,decoration,coffin,surfboard,kite         |
|                  |           | board,snowboard wood cores etc                                  |
| Main I           | Markets   | Malaysia,Vietnam,Thailand,Indonesia,America,Europe,Japan,Middle |
|                  |           | East etc                                                        |
| Price            |           | Fob Qingdao or Lianyungang , CIF or CFR                         |
|                  |           |                                                                 |

## **1.Products detail**











2.Packing&delivery







## **3.About us**