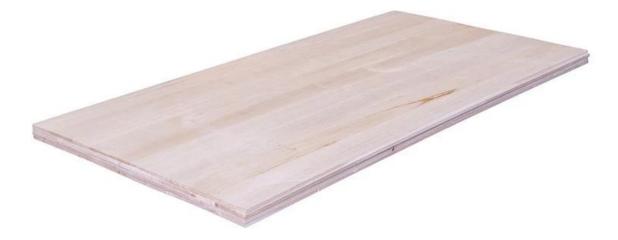

hot sale paulownia timber and paulownia wood price for wood coffins factory

| Species          |           | Paulownia                                                       |
|------------------|-----------|-----------------------------------------------------------------|
| Sizes            | Thickness | 3mm-50mm,accept special thickness                               |
|                  | Width     | 100mm-1220mm                                                    |
|                  | Length    | 100mm-5000mm                                                    |
| Color            |           | Bleached,Unbleached                                             |
| Grade            |           | A,AB,B,ABC                                                      |
|                  |           | (AB grade:with straight laminated line,without knots;           |
|                  |           | BC grade:the laminated line is not so straight,with few knots)  |
|                  |           |                                                                 |
|                  |           |                                                                 |
| Moisture Content |           | 8%-12%                                                          |
|                  | 1         |                                                                 |
| Glue Type        |           | Environmental friendly hangang glue from Germany                |
| Packing          |           | Suitable for exporting standard packed by pallets               |
| Delivery Time    |           | 20 days normally after receiving L/C or the deposit             |
| Payment terms    |           | L/C , TT                                                        |
| Min Order        |           | 5 cubic meters                                                  |
| Usage            |           | Suitable for high,middle,low grade furniture,like drawers,bed   |
|                  |           | slats,door,Arts&Crafts,decoration,coffin,surfboard,kite         |
|                  |           | board,snowboard wood cores etc                                  |
| Main I           | Markets   | Malaysia,Vietnam,Thailand,Indonesia,America,Europe,Japan,Middle |
|                  |           | East etc                                                        |
| Price            |           | Fob Qingdao or Lianyungang , CIF or CFR                         |
|                  |           |                                                                 |

## **1.Products detail**

2.Packing&delivery