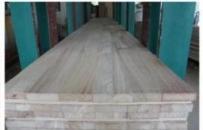

### **Dongming Sanxin Wood Industry Co., Ltd**

| C                       |           | D 1 .                                                                       |
|-------------------------|-----------|-----------------------------------------------------------------------------|
| Species                 |           | Paulownia                                                                   |
| Sizes                   | Thickness | 3mm-50mm,accept special thickness                                           |
|                         | Width     | 100mm-1220mm                                                                |
|                         | Length    | 100mm-5000mm                                                                |
| Color                   |           | Bleached, Unbleached                                                        |
| Grade                   |           | A,AB,B,BC,C                                                                 |
|                         |           | (AB grade:with straight laminated line,without knots;                       |
|                         |           | BC grade:the laminated line is not so straight, with few knots)             |
|                         |           |                                                                             |
|                         |           |                                                                             |
| <b>Moisture Content</b> |           | 8%-12%                                                                      |
| Glue Type               |           | Environmental friendly hangang glue from Germany                            |
| Packing                 |           | Suitable for exporting standard packed by pallets                           |
| Delivery Time           |           | 20 days normally after receiving L/C or the deposit                         |
| Payment terms           |           | L/C , TT, D/P                                                               |
| Min Order               |           | 1 X 20 GP                                                                   |
| Usage                   |           | Suitable for high, middle, low grade furniture, like                        |
|                         |           | drawers, bedslats, door, Arts & Crafts, decoration, coffin, surfboard, kite |
|                         |           | board,snowboard etc                                                         |
| Main N                  | Markets   | Malaysia, Vietnam, Thailand, Indonesia, America, Europe, Japan, Middle      |
|                         |           | East etc                                                                    |
| Price                   |           | Fob Qingdao or Lianyungang , CIF or CFR                                     |
|                         |           |                                                                             |