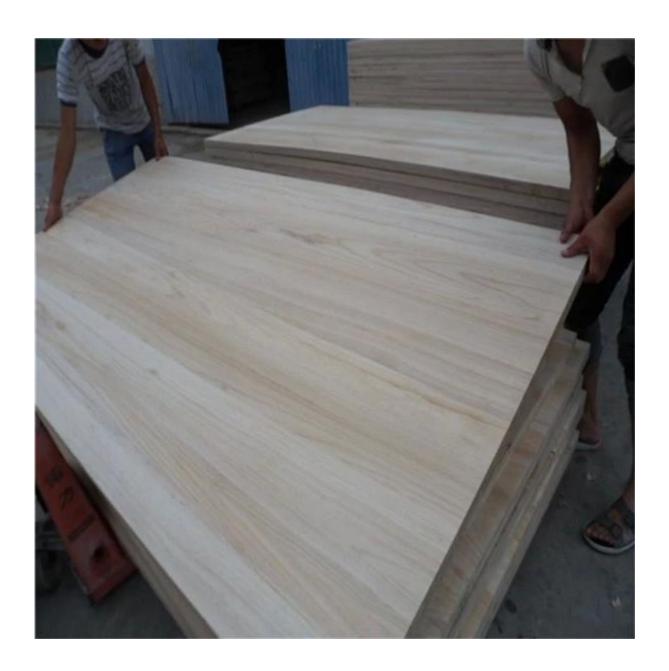

| Species                          | Paulownia board                                                                                                                                                                   | Color                        | Bleached,<br>Natural | Grade  | AA, AB,BC         |  |
|----------------------------------|-----------------------------------------------------------------------------------------------------------------------------------------------------------------------------------|------------------------------|----------------------|--------|-------------------|--|
| Thickness                        | 3.0mm-50mm                                                                                                                                                                        | Width                        | 100mm - 1220mm       | Length | 300mm -<br>2500mm |  |
| Weight                           | 290—310kgs/m3                                                                                                                                                                     | 3 <b>HS CODE:</b> 4407992090 |                      |        |                   |  |
| FSC Certificate:SGSHK-COC-011308 |                                                                                                                                                                                   |                              |                      |        |                   |  |
| Moisture Content                 | <b>loisture Content</b> To be within 12-14% at time of shipment.                                                                                                                  |                              |                      |        |                   |  |
| Tolerance                        | From+-0.1mm to +-0.5mm                                                                                                                                                            |                              |                      |        |                   |  |
| Place of origin:                 | Shandong China                                                                                                                                                                    |                              |                      |        |                   |  |
| Packing Details:                 | Plastic bags packed ,with iron /plastic belt outside,wood pallets at the bottom.                                                                                                  |                              |                      |        |                   |  |
| Glue Type                        | Environmental friendly hangang glue from Germany                                                                                                                                  |                              |                      |        |                   |  |
| Usage                            | Making wooden box, furniture,coffin, snowboard, surf board, wall panel, decorate sauna house, crafts & arts, package, indoor decorating, construction, packing pallets and so on. |                              |                      |        |                   |  |
| Main Markets                     | Vietnam, Malaysia, Indonesia, America, France, Italy, Germany, UK, and so on.                                                                                                     |                              |                      |        |                   |  |
| Payment                          | T/T(30% advance, 70%balance upon B/L Copy in 7days) or L/C at sight                                                                                                               |                              |                      |        |                   |  |