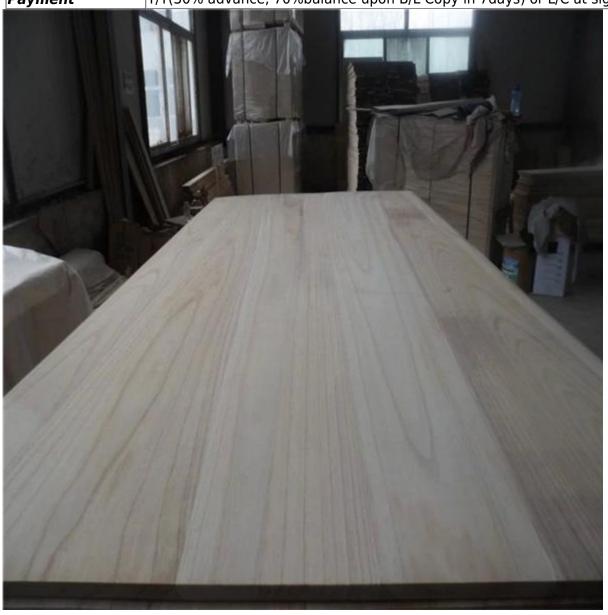

| Species                          | Paulownia board                                                                                                                                                                   | Color                        | Bleached,<br>Natural | Grade  | AA, AB,BC         |  |
|----------------------------------|-----------------------------------------------------------------------------------------------------------------------------------------------------------------------------------|------------------------------|----------------------|--------|-------------------|--|
| Thickness                        | 3.0mm-50mm                                                                                                                                                                        | Width                        | 100mm - 1220mm       | Length | 300mm -<br>2500mm |  |
| Weight                           | 290—310kgs/m3                                                                                                                                                                     | 3 <b>HS CODE:</b> 4407992090 |                      |        |                   |  |
| FSC Certificate:SGSHK-COC-011308 |                                                                                                                                                                                   |                              |                      |        |                   |  |
| Moisture Content                 | <b>loisture Content</b> To be within 12-14% at time of shipment.                                                                                                                  |                              |                      |        |                   |  |
| Tolerance                        | From+-0.1mm to +-0.5mm                                                                                                                                                            |                              |                      |        |                   |  |
| Place of origin:                 | Shandong China                                                                                                                                                                    |                              |                      |        |                   |  |
| Packing Details:                 | Plastic bags packed ,with iron /plastic belt outside,wood pallets at the bottom.                                                                                                  |                              |                      |        |                   |  |
| Glue Type                        | Environmental friendly hangang glue from Germany                                                                                                                                  |                              |                      |        |                   |  |
| Usage                            | Making wooden box, furniture,coffin, snowboard, surf board, wall panel, decorate sauna house, crafts & arts, package, indoor decorating, construction, packing pallets and so on. |                              |                      |        |                   |  |
| Main Markets                     | Vietnam, Malaysia, Indonesia, America, France, Italy, Germany, UK, and so on.                                                                                                     |                              |                      |        |                   |  |
| Payment                          | T/T(30% advance, 70%balance upon B/L Copy in 7days) or L/C at sight                                                                                                               |                              |                      |        |                   |  |