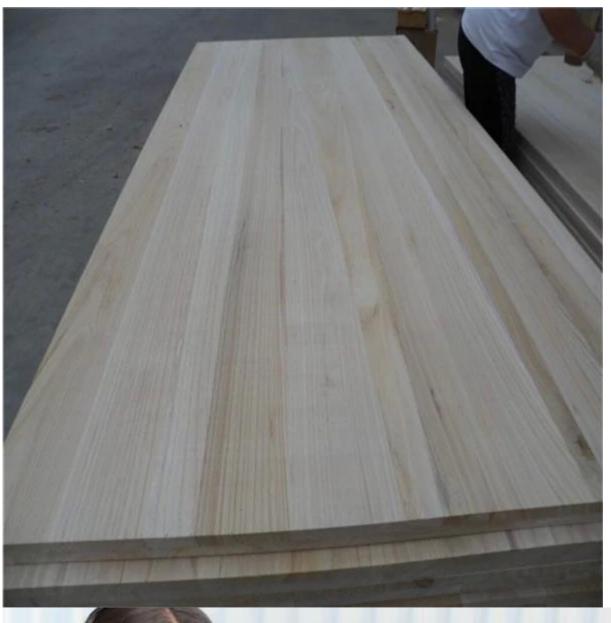

| Species                          | Paulownia board                                                                                                                                                                   | Color                        | Bleached,<br>Natural | Grade  | AA, AB,BC         |  |
|----------------------------------|-----------------------------------------------------------------------------------------------------------------------------------------------------------------------------------|------------------------------|----------------------|--------|-------------------|--|
| Thickness                        | 3.0mm-50mm                                                                                                                                                                        | Width                        | 100mm - 1220mm       | Length | 300mm -<br>2500mm |  |
| Weight                           | 290—310kgs/m3                                                                                                                                                                     | 3 <b>HS CODE:</b> 4407992090 |                      |        |                   |  |
| FSC Certificate:SGSHK-COC-011308 |                                                                                                                                                                                   |                              |                      |        |                   |  |
| Moisture Content                 | <b>loisture Content</b> To be within 12-14% at time of shipment.                                                                                                                  |                              |                      |        |                   |  |
| Tolerance                        | From+-0.1mm to +-0.5mm                                                                                                                                                            |                              |                      |        |                   |  |
| Place of origin:                 | Shandong China                                                                                                                                                                    |                              |                      |        |                   |  |
| Packing Details:                 | Plastic bags packed ,with iron /plastic belt outside,wood pallets at the bottom.                                                                                                  |                              |                      |        |                   |  |
| Glue Type                        | Environmental friendly hangang glue from Germany                                                                                                                                  |                              |                      |        |                   |  |
| Usage                            | Making wooden box, furniture,coffin, snowboard, surf board, wall panel, decorate sauna house, crafts & arts, package, indoor decorating, construction, packing pallets and so on. |                              |                      |        |                   |  |
| Main Markets                     | Vietnam, Malaysia, Indonesia, America, France, Italy, Germany, UK, and so on.                                                                                                     |                              |                      |        |                   |  |
| Payment                          | T/T(30% advance, 70%balance upon B/L Copy in 7days) or L/C at sight                                                                                                               |                              |                      |        |                   |  |