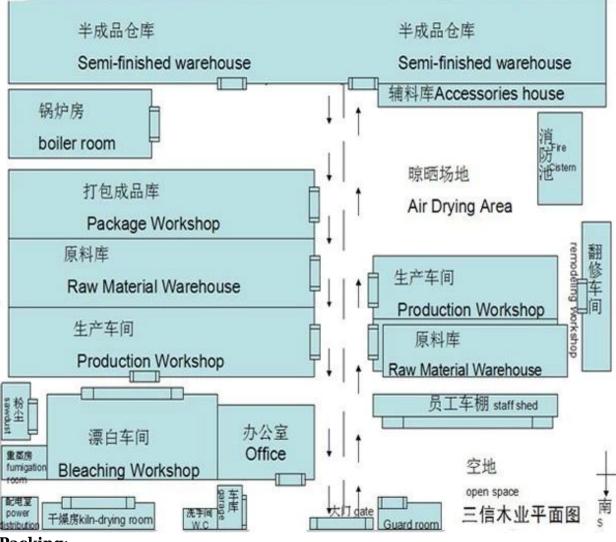

|                      |        |                   |
| Usage               | Suitable for high, middle, low grade furniture like door,drawers,bed slats,<br>Arts&crafts,decoration,coffin,surfboard,snowboard etc |       |                      |        |                   |
| Main<br>Markets     | Vietnam, Malaysia, Indonesia, America, France, Italy, Germany, UK,<br>and so on.                                                     |       |                      |        |                   |
| Payment             | T/T(30% advance, 70%balance upon B/L Copy in 7days) or L/C at sight                                                                  |       |                      |        |                   |







Our factory:

**Our company** 





**Produce line:** 

## Plant Layout





**Packing:** 

## Packing & delivery







Contact: Selin zhu E-mail:selin@sanxinwood.com Mobile:0086-13869745397 Skype:sanxinwoodb Wechat:13869745397