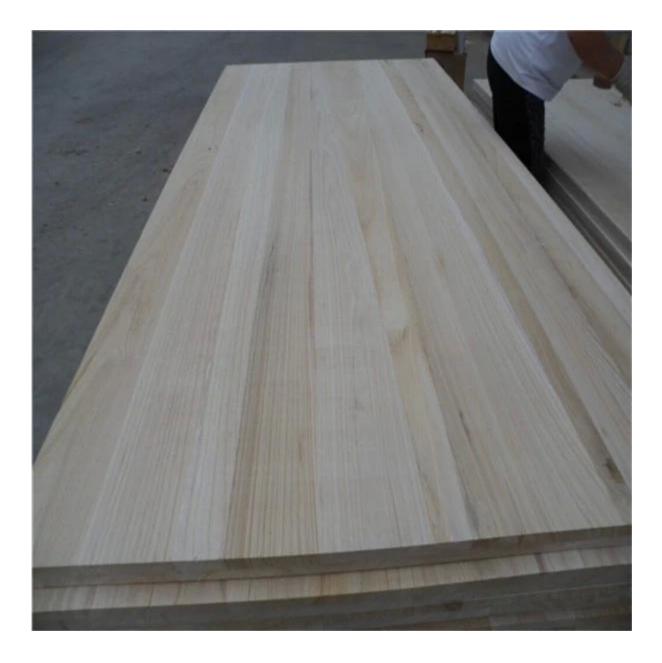

Paulownia Wood Surfboard Kits & Supplies

For a lightweight, hight-performance board consider using Paulownia lumber. Paulownia is about 2/3 the weight of lightest commercial wood grown in Heze city Shandong province China.

It's weight is about 290-310kgs/m3.Yet paulownia has great strength and is nearly kont-free.It is light-blond in appearance.and will take stain well,allow you to creat a custome look for your board.

We also have FSC paulownia board certification.

| Species             | Paulownia board                                                                                                                      | Color | Bleached,<br>Natural | Grade  | AA, AB,BC         |
|---------------------|--------------------------------------------------------------------------------------------------------------------------------------|-------|----------------------|--------|-------------------|
| Thickness           | 3.0mm-50mm                                                                                                                           | Width | 100mm - 1220mm       | Length | 300mm -<br>2500mm |
| Weight              | 290—310kgs/m3 HS CODE:4407992090                                                                                                     |       |                      |        |                   |
|                     |                                                                                                                                      |       |                      |        |                   |
| Moisture<br>Content | To be within 12-14% at time of shipment.                                                                                             |       |                      |        |                   |
| Tolerance           | From+-0.1mm to +-0.5mm                                                                                                               |       |                      |        |                   |
| Glue                | Environmental friendly hangang glue from Germany                                                                                     |       |                      |        |                   |
| Glue Type           | Enviromental White Emulsion Adhesive                                                                                                 |       |                      |        |                   |
| Usage               | Suitable for high, middle, low grade furniture like door,drawers,bed slats,<br>Arts&crafts,decoration,coffin,surfboard,snowboard etc |       |                      |        |                   |
| Main<br>Markets     | Vietnam, Malaysia, Indonesia, America, France, Italy, Germany, UK,<br>and so on.                                                     |       |                      |        |                   |
| Payment             | T/T(30% advance, 70%balance upon B/L Copy in 7days) or L/C at sight                                                                  |       |                      |        |                   |