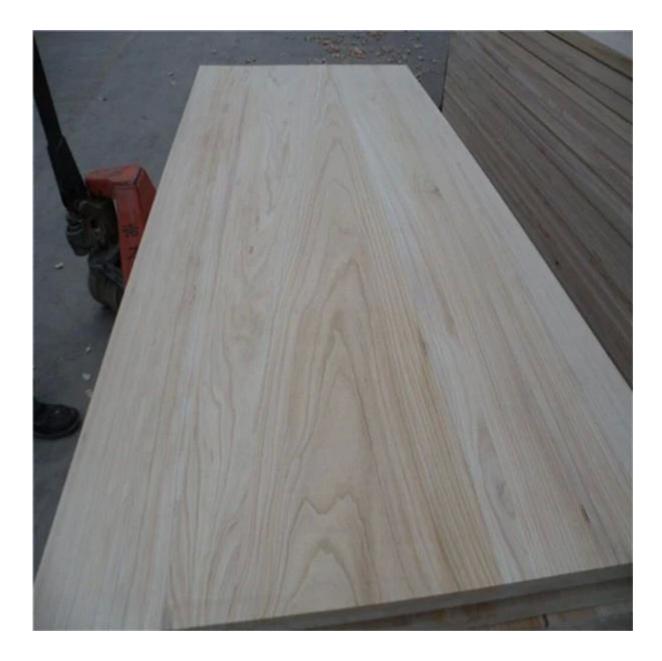

Paulownia Wood Surfboard Kits & Supplies

For a lightweight, hight-performance board consider using Paulownia lumber. Paulownia is about 2/3 the weight of lightest commercial wood grown in Heze city Shandong province China.

It's weight is about 290-310kgs/m3.Yet paulownia has great strength and is nearly kont-free.It is light-blond in appearance.and will take stain well,allow you to creat a custome look for your board.

We also have FSC paulownia board certification.

| Species             | Paulownia board                                                                                                                      | Color | Bleached,<br>Natural | Grade  | AA, AB,BC         |
|---------------------|--------------------------------------------------------------------------------------------------------------------------------------|-------|----------------------|--------|-------------------|
| Thickness           | 3.0mm-50mm                                                                                                                           | Width | 100mm - 1220mm       | Length | 300mm -<br>2500mm |
| Weight              | 290—310kgs/m3 HS CODE:4407992090                                                                                                     |       |                      |        |                   |
|                     |                                                                                                                                      |       |                      |        |                   |
| Moisture<br>Content | To be within 12-14% at time of shipment.                                                                                             |       |                      |        |                   |
| Tolerance           | From+-0.1mm to +-0.5mm                                                                                                               |       |                      |        |                   |
| Glue                | Environmental friendly hangang glue from Germany                                                                                     |       |                      |        |                   |
| Glue Type           | Enviromental White Emulsion Adhesive                                                                                                 |       |                      |        |                   |
| Usage               | Suitable for high, middle, low grade furniture like door,drawers,bed slats,<br>Arts&crafts,decoration,coffin,surfboard,snowboard etc |       |                      |        |                   |
| Main<br>Markets     | Vietnam, Malaysia, Indonesia, America, France, Italy, Germany, UK,<br>and so on.                                                     |       |                      |        |                   |
| Payment             | T/T(30% advance, 70%balance upon B/L Copy in 7days) or L/C at sight                                                                  |       |                      |        |                   |