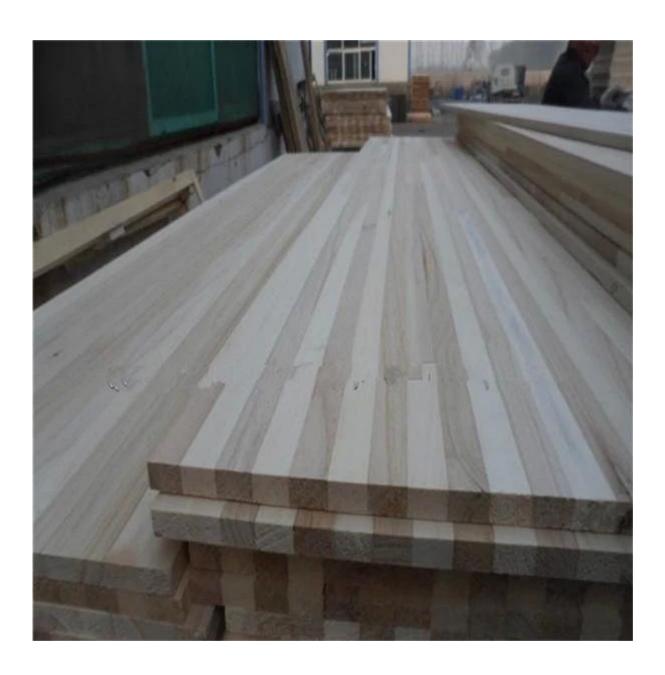

We also have FSC paulownia board certification.

| Species                          | Paulownia board                                                                                                                                                                   | Color                | Bleached,<br>Natural | Grade  | AA, AB,BC         |
|----------------------------------|-----------------------------------------------------------------------------------------------------------------------------------------------------------------------------------|----------------------|----------------------|--------|-------------------|
| Thickness                        | 3.0mm-50mm                                                                                                                                                                        | Width                | 100mm - 1220mm       | Length | 300mm -<br>2500mm |
| Weight                           | 290-310kgs/m3                                                                                                                                                                     | B HS CODE:4407992090 |                      |        |                   |
| FSC Certificate:SGSHK-COC-011308 |                                                                                                                                                                                   |                      |                      |        |                   |
| Moisture<br>Content              | To be within 12-14% at time of shipment.                                                                                                                                          |                      |                      |        |                   |
| Tolerance                        | From+-0.1mm to +-0.5mm                                                                                                                                                            |                      |                      |        |                   |
| Glue                             | Environmental friendly hangang glue from Germany                                                                                                                                  |                      |                      |        |                   |
| Glue Type                        | Enviromental White Emulsion Adhesive                                                                                                                                              |                      |                      |        |                   |
| Usage                            | Making wooden box, furniture,coffin, snowboard, surf board, wall panel, decorate sauna house, crafts & arts, package, indoor decorating, construction, packing pallets and so on. |                      |                      |        |                   |
| Main                             | Vietnam, Malaysia, Indonesia, America, France, Italy, Germany, UK,                                                                                                                |                      |                      |        |                   |
| Markets                          | and so on.                                                                                                                                                                        |                      |                      |        |                   |
| Payment                          | T/T(30% advance, 70%balance upon B/L Copy in 7days) or L/C at sight                                                                                                               |                      |                      |        |                   |