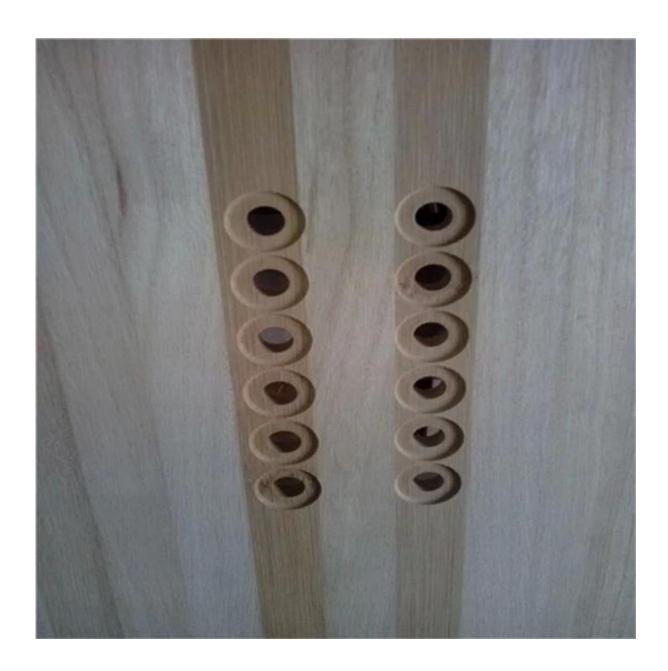

We also have FSC paulownia board certification.

| Species                          | Paulownia board                                                                                                                                                                   | Color                | Bleached,<br>Natural | Grade  | AA, AB,BC         |
|----------------------------------|-----------------------------------------------------------------------------------------------------------------------------------------------------------------------------------|----------------------|----------------------|--------|-------------------|
| Thickness                        | 3.0mm-50mm                                                                                                                                                                        | Width                | 100mm - 1220mm       | Length | 300mm -<br>2500mm |
| Weight                           | 290-310kgs/m3                                                                                                                                                                     | B HS CODE:4407992090 |                      |        |                   |
| FSC Certificate:SGSHK-COC-011308 |                                                                                                                                                                                   |                      |                      |        |                   |
| Moisture<br>Content              | To be within 12-14% at time of shipment.                                                                                                                                          |                      |                      |        |                   |
| Tolerance                        | From+-0.1mm to +-0.5mm                                                                                                                                                            |                      |                      |        |                   |
| Glue                             | Environmental friendly hangang glue from Germany                                                                                                                                  |                      |                      |        |                   |
| Glue Type                        | Enviromental White Emulsion Adhesive                                                                                                                                              |                      |                      |        |                   |
| Usage                            | Making wooden box, furniture,coffin, snowboard, surf board, wall panel, decorate sauna house, crafts & arts, package, indoor decorating, construction, packing pallets and so on. |                      |                      |        |                   |
| Main                             | Vietnam, Malaysia, Indonesia, America, France, Italy, Germany, UK,                                                                                                                |                      |                      |        |                   |
| Markets                          | and so on.                                                                                                                                                                        |                      |                      |        |                   |
| Payment                          | T/T(30% advance, 70%balance upon B/L Copy in 7days) or L/C at sight                                                                                                               |                      |                      |        |                   |