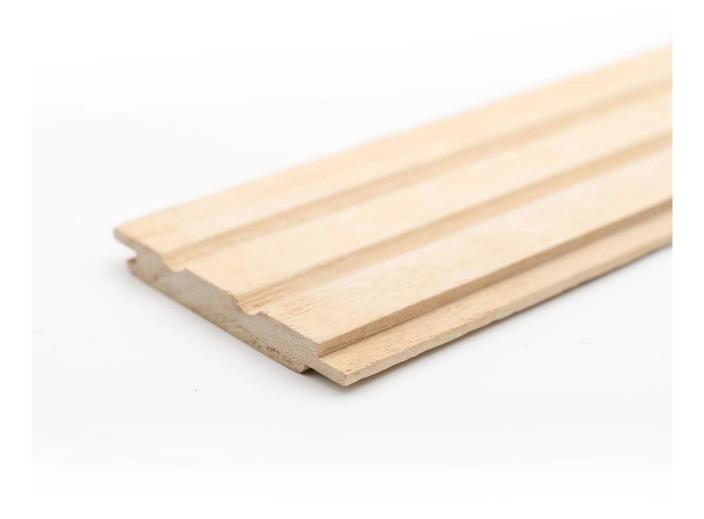

paulownia and poplar wood for making drawer sides and backs furniture components Thickness:12mm 13mm 15mm Width:112mm 132mm Length:400mm 460mm 636mm 1000mm MC:8% Wood:poplar paulownia pine Usage:drawer box

Usage:

drawer box

Material:

Paulownia Wood

Moisture content: 6-12%

Thickness: Customer Requirements

Production time: 25 days

Color: