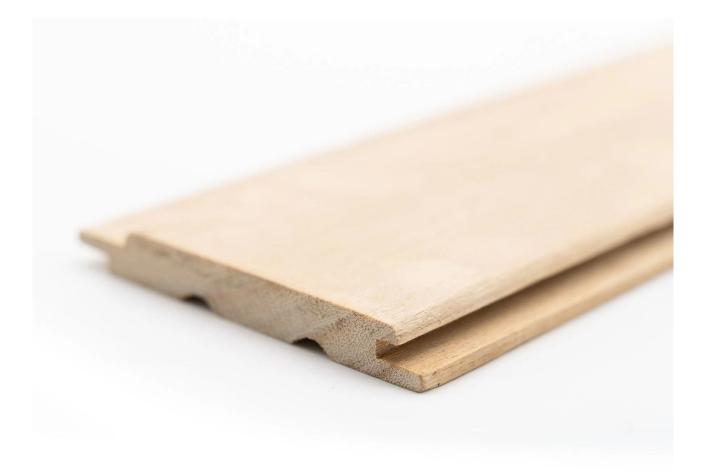

paulownia and poplar wood for making drawer sides and backs furniture components Thickness:12mm 13mm 15mm Width:112mm 132mm Length:400mm 460mm 636mm 1000mm MC:8% Wood:poplar paulownia pine Usage:drawer box

Usage:

drawer box

Material:

Paulownia Wood

Moisture content: 6-12%

Thickness: Customer Requirements

Production time: 25 days

Color: