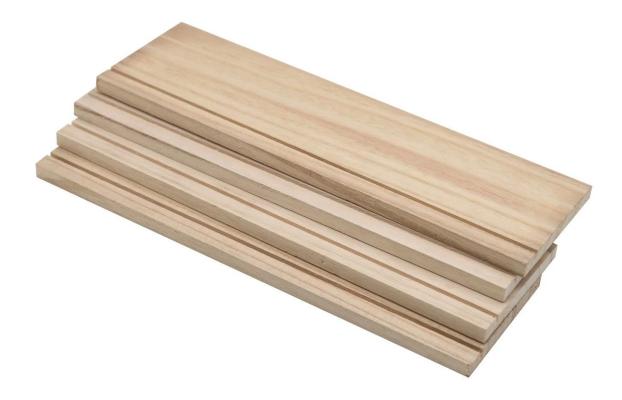

paulownia and poplar wood for making drawer sides and backs furniture components Thickness:12mm 13mm 15mm Width:112mm 132mm Length:400mm 460mm 636mm 1000mm MC:8% Wood:poplar paulownia pine Usage:drawer box

Usage:

drawer box

Material:

Paulownia Wood

Moisture content: 6-12%

Thickness: Customer Requirements

Production time: 25 days

Color: