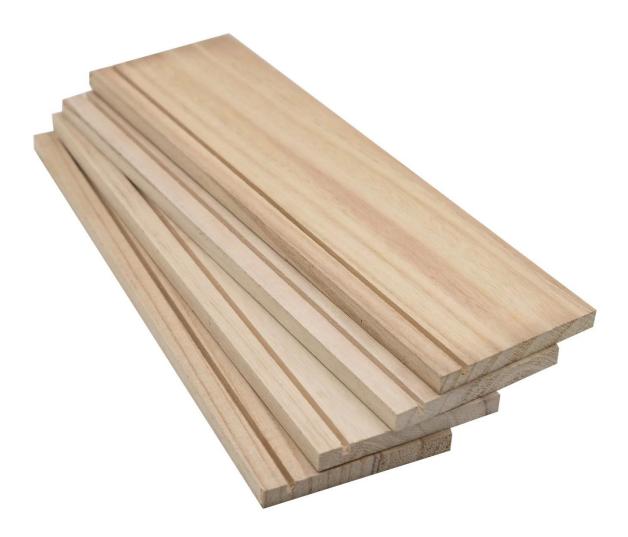

paulownia and poplar wood for making drawer sides and backs furniture components Thickness:12mm 13mm 15mm Width:112mm 132mm Length:400mm 460mm 636mm 1000mm MC:8% Wood:poplar paulownia pine Usage:drawer box

Usage:

drawer box

Material:

Paulownia Wood

Moisture content: 6-12%

Thickness: Customer Requirements

Production time: 25 days

Color: