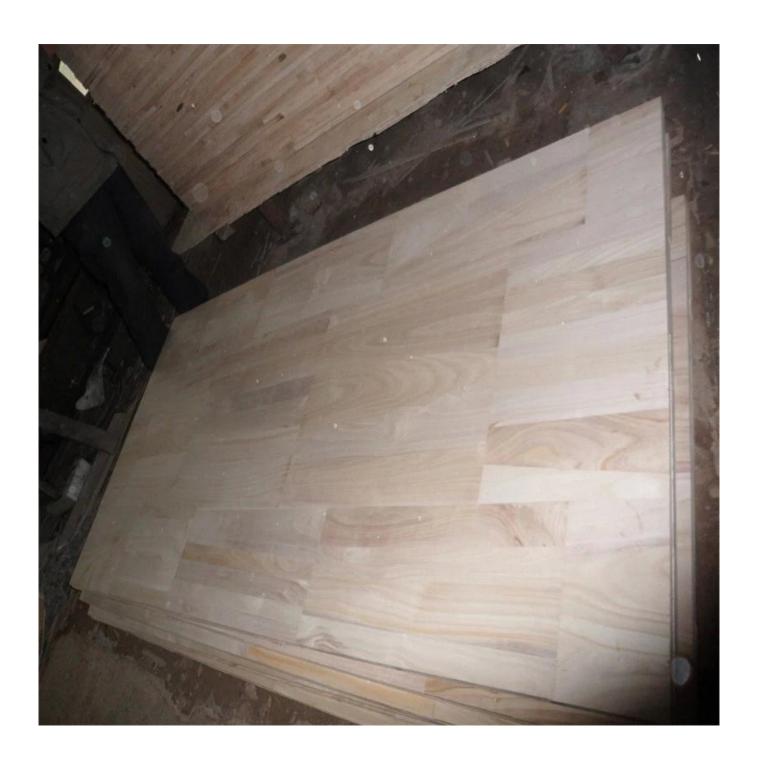

- 5.resistant to wear and tear:
- 6.the brightly-colored texture appearance

Paulownia finger joint board is very good for making door cores,each separate lemella is then the strengh for pressure could increase much,keep the door steady and good shape,below are some pictures: