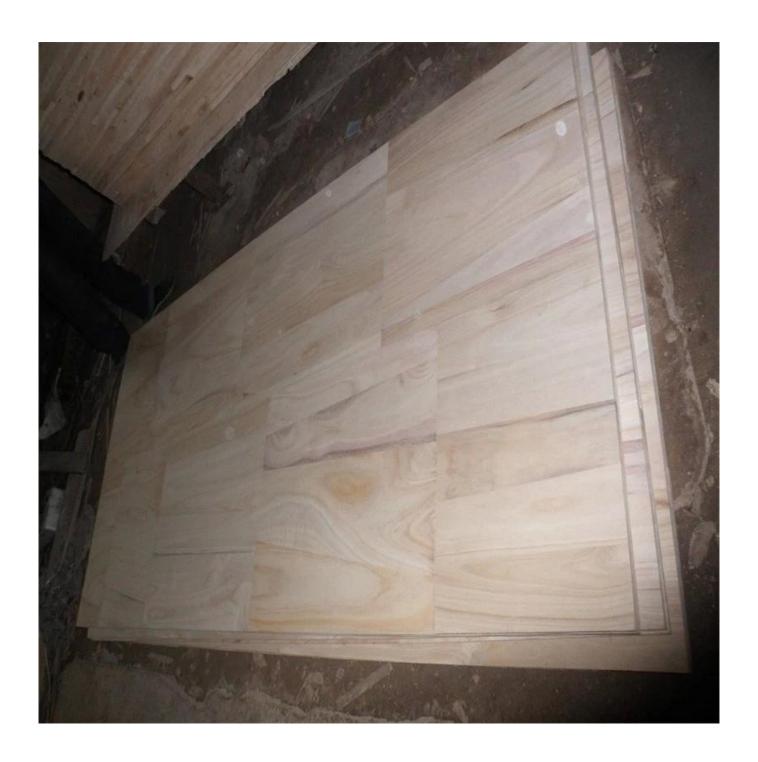

- 5.resistant to wear and tear:
- 6.the brightly-colored texture appearance

Paulownia finger joint board is very good for making door cores,each separate lemella is then the strengh for pressure could increase much,keep the door steady and good shape,below are some pictures: