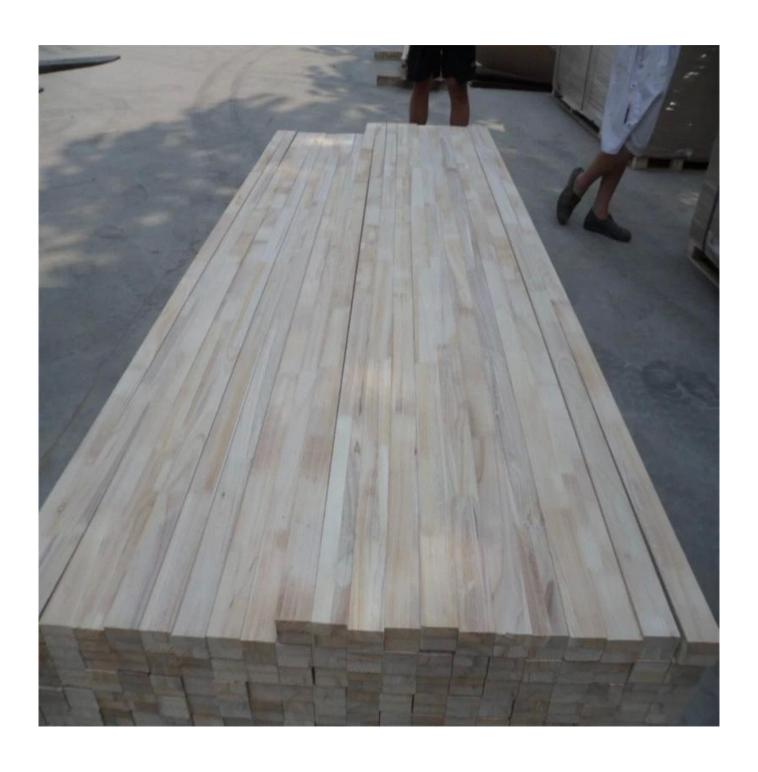

- 5.resistant to wear and tear:
- 6.the brightly-colored texture appearance

Paulownia finger joint board is very good for making door cores,each separate lemella is then the strengh for pressure could increase much,keep the door steady and good shape,below are some pictures: