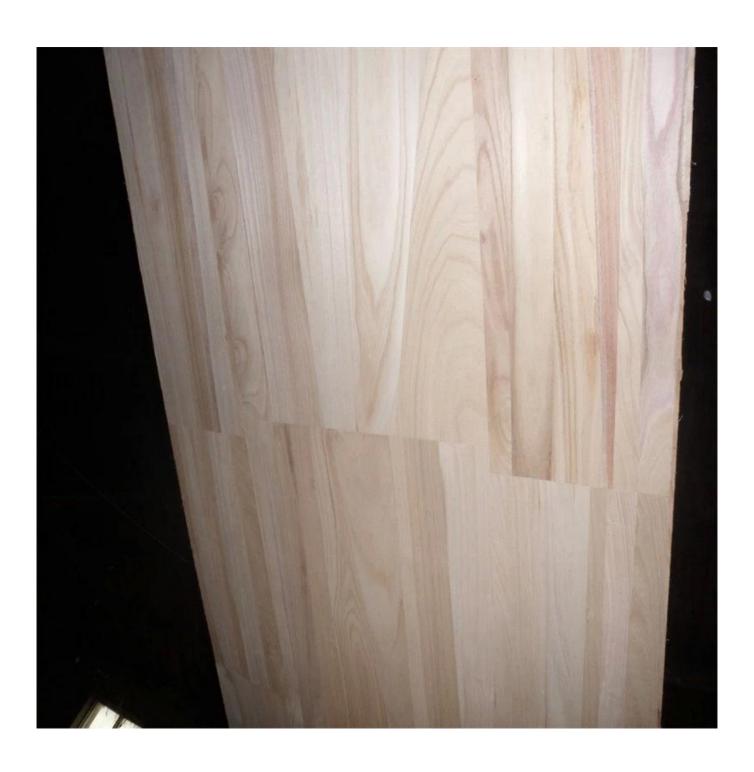

paulownia finger jointed board for door frame paulownia china finger jointed for door core

- 5.resistant to wear and tear:
- 6.the brightly-colored texture appearance

Paulownia finger joint board is very good for making door cores,each separate lemella is then the strengh for pressure could increase much,keep the door steady and good shape,below are some pictures: