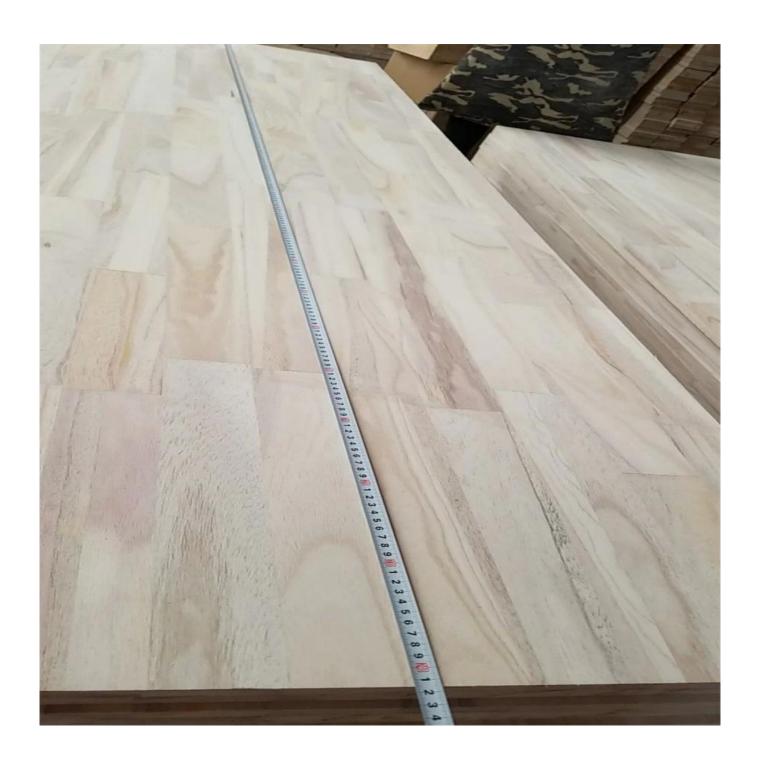

| Species          |           | Paulownia                                                                                                                       |
|------------------|-----------|---------------------------------------------------------------------------------------------------------------------------------|
| Sizes            | Thickness | 3mm-50mm,accept special thickness                                                                                               |
|                  | Width     | 100mm-1220mm                                                                                                                    |
|                  | Length    | 100mm-5000mm                                                                                                                    |
| Color            |           | Bleached,Unbleached                                                                                                             |
| Grade            |           | A,AB,B,BC,C (A grade:with straight laminated line,without knots; AB grade:the laminated line is not so straight,with few knots) |
| Moisture Content |           | 8%-12%                                                                                                                          |
| Glue Type        |           | Environmental friendly hangang glue from Germany                                                                                |
| Packing          |           | Suitable for exporting standard packed by pallets                                                                               |
| Delivery Time    |           | 20 days normally after receiving L/C or the deposit                                                                             |
| Payment terms    |           | L/C , TT                                                                                                                        |
| Min Order        |           | 1 X 20 GP                                                                                                                       |
| Usage            |           | door cores                                                                                                                      |
| Main Markets     |           | Australia                                                                                                                       |
| Price            |           | Fob Qingdao or Lianyungang , CIF or CFR                                                                                         |