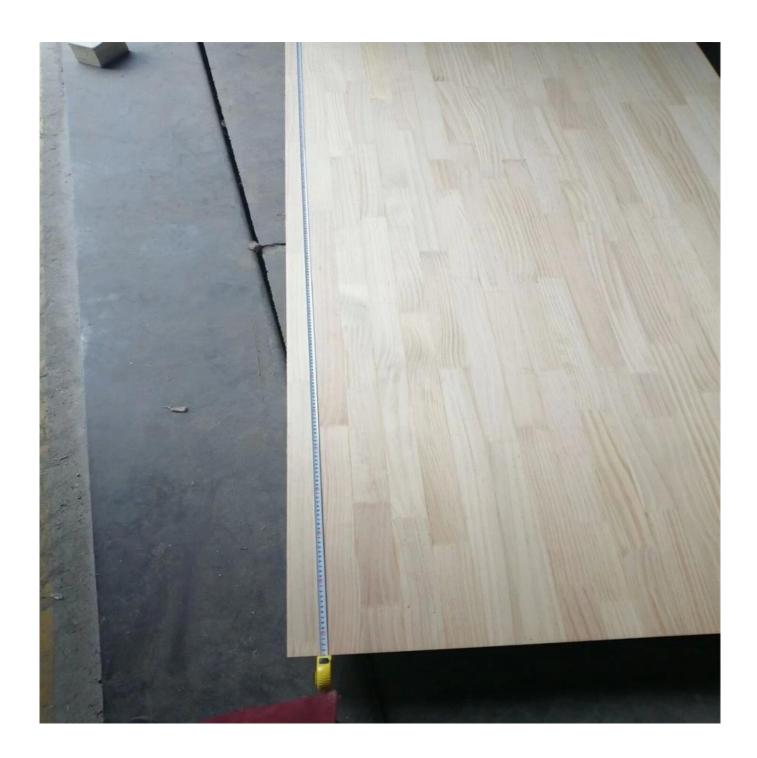

| Species          |           | Paulownia                                                                                                                       |
|------------------|-----------|---------------------------------------------------------------------------------------------------------------------------------|
| Sizes            | Thickness | 3mm-50mm,accept special thickness                                                                                               |
|                  | Width     | 100mm-1220mm                                                                                                                    |
|                  | Length    | 100mm-5000mm                                                                                                                    |
| Color            |           | Bleached,Unbleached                                                                                                             |
| Grade            |           | A,AB,B,BC,C (A grade:with straight laminated line,without knots; AB grade:the laminated line is not so straight,with few knots) |
| Moisture Content |           | 8%-12%                                                                                                                          |
| Glue Type        |           | Environmental friendly hangang glue from Germany                                                                                |
| Packing          |           | Suitable for exporting standard packed by pallets                                                                               |
| Delivery Time    |           | 20 days normally after receiving L/C or the deposit                                                                             |
| Payment terms    |           | L/C , TT                                                                                                                        |
| Min Order        |           | 1 X 20 GP                                                                                                                       |
| Usage            |           | door cores                                                                                                                      |
| Main Markets     |           | Australia                                                                                                                       |
| Price            |           | Fob Qingdao or Lianyungang , CIF or CFR                                                                                         |