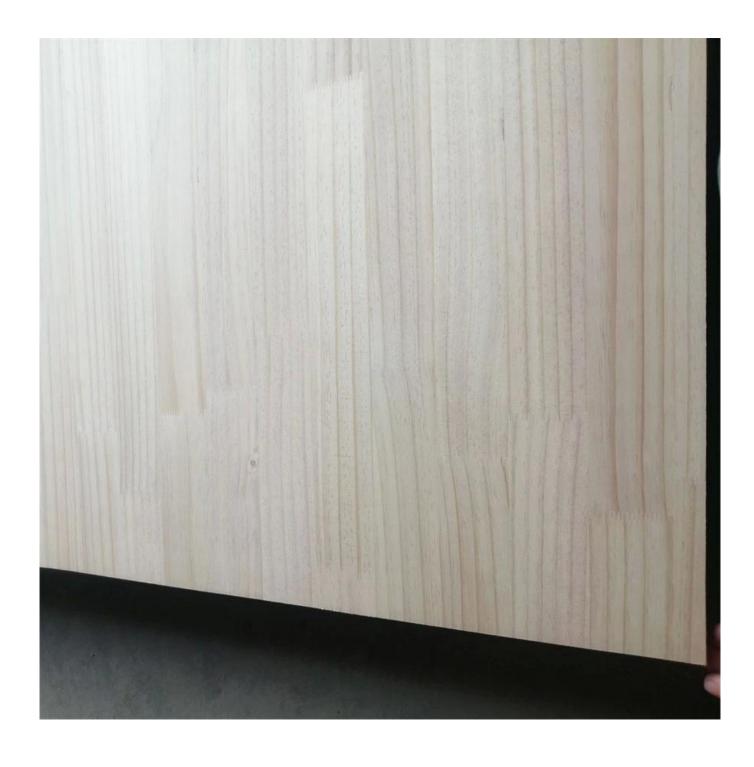

| Species          |           | Paulownia                                                                                                                       |
|------------------|-----------|---------------------------------------------------------------------------------------------------------------------------------|
| Sizes            | Thickness | 3mm-50mm,accept special thickness                                                                                               |
|                  | Width     | 100mm-1220mm                                                                                                                    |
|                  | Length    | 100mm-5000mm                                                                                                                    |
| Color            |           | Bleached,Unbleached                                                                                                             |
| Grade            |           | A,AB,B,BC,C (A grade:with straight laminated line,without knots; AB grade:the laminated line is not so straight,with few knots) |
| Moisture Content |           | 8%-12%                                                                                                                          |
| Glue Type        |           | Environmental friendly hangang glue from Germany                                                                                |
| Packing          |           | Suitable for exporting standard packed by pallets                                                                               |
| Delivery Time    |           | 20 days normally after receiving L/C or the deposit                                                                             |
| Payment terms    |           | L/C , TT                                                                                                                        |
| Min Order        |           | 1 X 20 GP                                                                                                                       |
| Usage            |           | door cores                                                                                                                      |
| Main Markets     |           | Australia                                                                                                                       |
| Price            |           | Fob Qingdao or Lianyungang , CIF or CFR                                                                                         |