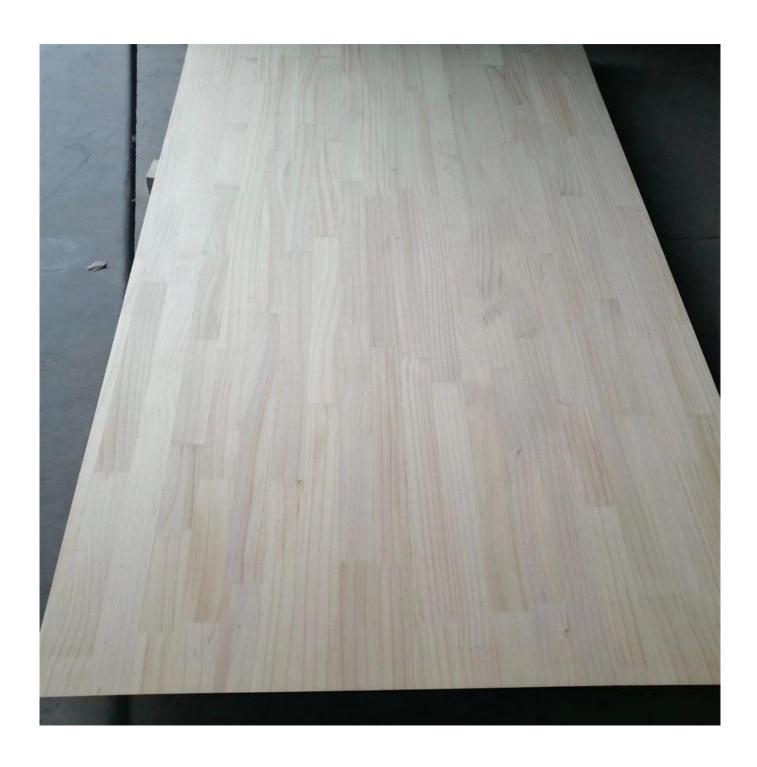

| Species          |           | Paulownia                                                                                                                       |
|------------------|-----------|---------------------------------------------------------------------------------------------------------------------------------|
| Sizes            | Thickness | 3mm-50mm,accept special thickness                                                                                               |
|                  | Width     | 100mm-1220mm                                                                                                                    |
|                  | Length    | 100mm-5000mm                                                                                                                    |
| Color            |           | Bleached,Unbleached                                                                                                             |
| Grade            |           | A,AB,B,BC,C (A grade:with straight laminated line,without knots; AB grade:the laminated line is not so straight,with few knots) |
| Moisture Content |           | 8%-12%                                                                                                                          |
| Glue Type        |           | Environmental friendly hangang glue from Germany                                                                                |
| Packing          |           | Suitable for exporting standard packed by pallets                                                                               |
| Delivery Time    |           | 20 days normally after receiving L/C or the deposit                                                                             |
| Payment terms    |           | L/C , TT                                                                                                                        |
| Min Order        |           | 1 X 20 GP                                                                                                                       |
| Usage            |           | door cores                                                                                                                      |
| Main Markets     |           | Australia                                                                                                                       |
| Price            |           | Fob Qingdao or Lianyungang , CIF or CFR                                                                                         |