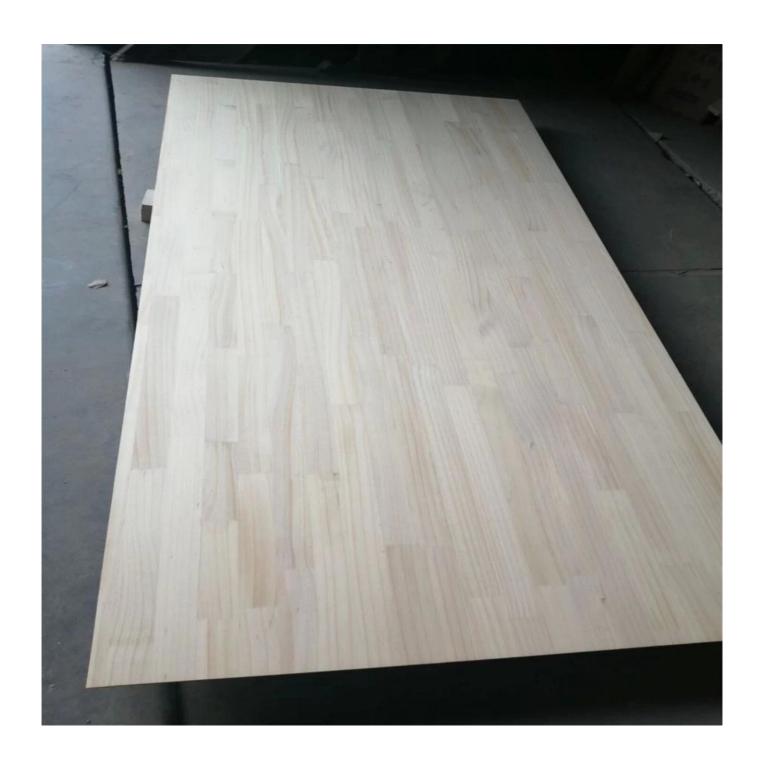

| Species          |           | Paulownia                                                                                                                       |
|------------------|-----------|---------------------------------------------------------------------------------------------------------------------------------|
| Sizes            | Thickness | 3mm-50mm,accept special thickness                                                                                               |
|                  | Width     | 100mm-1220mm                                                                                                                    |
|                  | Length    | 100mm-5000mm                                                                                                                    |
| Color            |           | Bleached,Unbleached                                                                                                             |
| Grade            |           | A,AB,B,BC,C (A grade:with straight laminated line,without knots; AB grade:the laminated line is not so straight,with few knots) |
| Moisture Content |           | 8%-12%                                                                                                                          |
| Glue Type        |           | Environmental friendly hangang glue from Germany                                                                                |
| Packing          |           | Suitable for exporting standard packed by pallets                                                                               |
| Delivery Time    |           | 20 days normally after receiving L/C or the deposit                                                                             |
| Payment terms    |           | L/C , TT                                                                                                                        |
| Min Order        |           | 1 X 20 GP                                                                                                                       |
| Usage            |           | door cores                                                                                                                      |
| Main Markets     |           | Australia                                                                                                                       |
| Price            |           | Fob Qingdao or Lianyungang , CIF or CFR                                                                                         |