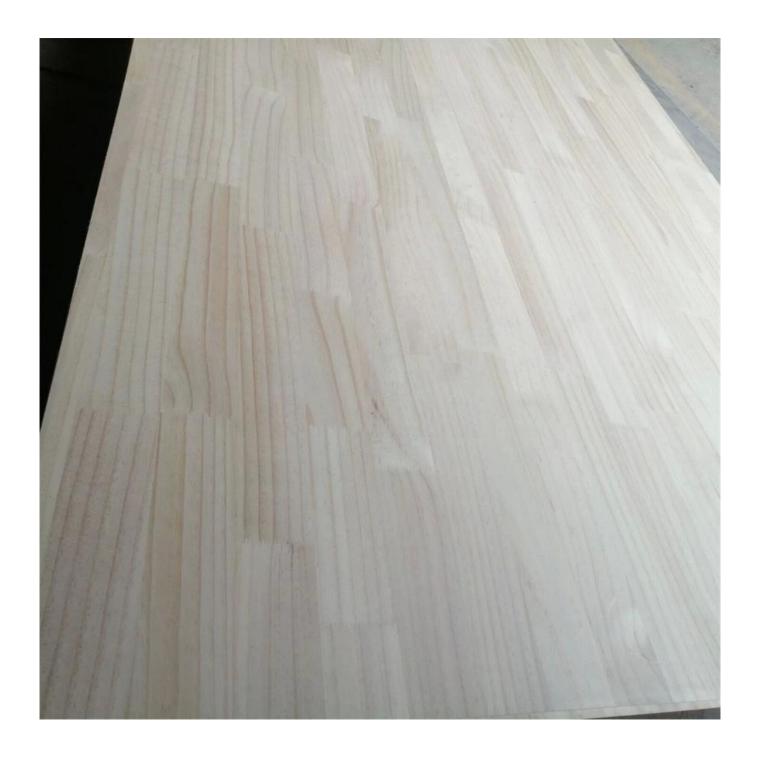

| Species          |           | Paulownia                                                                                                                       |
|------------------|-----------|---------------------------------------------------------------------------------------------------------------------------------|
| Sizes            | Thickness | 3mm-50mm,accept special thickness                                                                                               |
|                  | Width     | 100mm-1220mm                                                                                                                    |
|                  | Length    | 100mm-5000mm                                                                                                                    |
| Color            |           | Bleached,Unbleached                                                                                                             |
| Grade            |           | A,AB,B,BC,C (A grade:with straight laminated line,without knots; AB grade:the laminated line is not so straight,with few knots) |
| Moisture Content |           | 8%-12%                                                                                                                          |
| Glue Type        |           | Environmental friendly hangang glue from Germany                                                                                |
| Packing          |           | Suitable for exporting standard packed by pallets                                                                               |
| Delivery Time    |           | 20 days normally after receiving L/C or the deposit                                                                             |
| Payment terms    |           | L/C , TT                                                                                                                        |
| Min Order        |           | 1 X 20 GP                                                                                                                       |
| Usage            |           | door cores                                                                                                                      |
| Main Markets     |           | Australia                                                                                                                       |
| Price            |           | Fob Qingdao or Lianyungang , CIF or CFR                                                                                         |