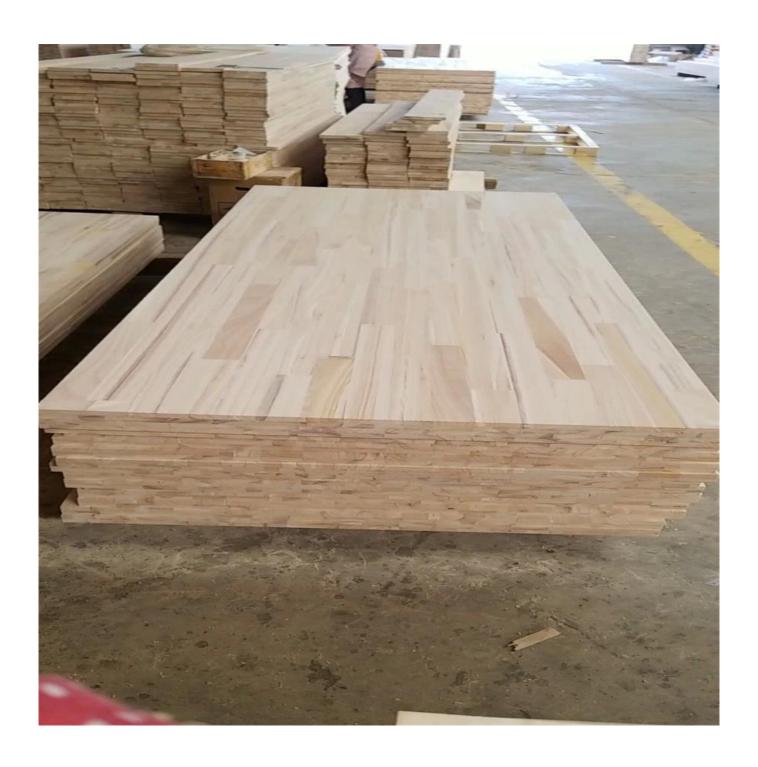

| Species          |           | Paulownia                                                                                                                       |
|------------------|-----------|---------------------------------------------------------------------------------------------------------------------------------|
| Sizes            | Thickness | 3mm-50mm,accept special thickness                                                                                               |
|                  | Width     | 100mm-1220mm                                                                                                                    |
|                  | Length    | 100mm-5000mm                                                                                                                    |
| Color            |           | Bleached,Unbleached                                                                                                             |
| Grade            |           | A,AB,B,BC,C (A grade:with straight laminated line,without knots; AB grade:the laminated line is not so straight,with few knots) |
| Moisture Content |           | 8%-12%                                                                                                                          |
| Glue Type        |           | Environmental friendly hangang glue from Germany                                                                                |
| Packing          |           | Suitable for exporting standard packed by pallets                                                                               |
| Delivery Time    |           | 20 days normally after receiving L/C or the deposit                                                                             |
| Payment terms    |           | L/C , TT                                                                                                                        |
| Min Order        |           | 1 X 20 GP                                                                                                                       |
| Usage            |           | door cores                                                                                                                      |
| Main Markets     |           | Australia                                                                                                                       |
| Price            |           | Fob Qingdao or Lianyungang , CIF or CFR                                                                                         |