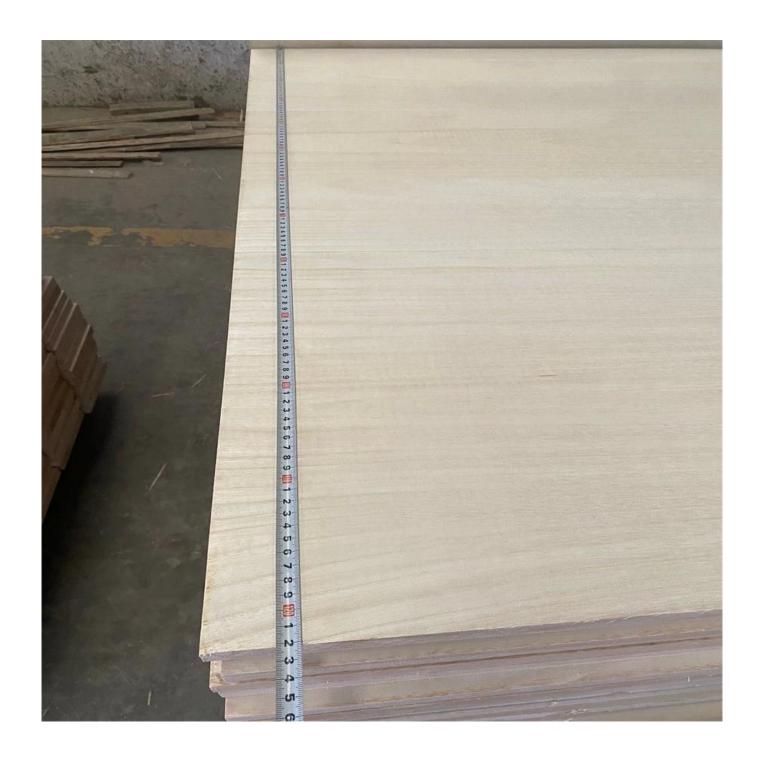

## Prodcuts Detail

| Species          |           | Paulownia                                                       |
|------------------|-----------|-----------------------------------------------------------------|
| Sizes            | Thickness | 3mm-50mm,accept special thickness                               |
|                  | Width     | 100mm-1220mm                                                    |
|                  | Length    | 100mm-5000mm                                                    |
| Color            |           | Bleached,Unbleached                                             |
| Grade            |           | A,AB,B,BC,C                                                     |
|                  |           | (A grade:with straight laminated line,without knots;            |
|                  |           | AB grade:the laminated line is not so straight, with few knots) |
| Moisture Content |           | 8%-12%                                                          |
| Glue Type        |           | Environmental friendly hangang glue from Germany                |
| Packing          |           | Suitable for exporting standard packed by pallets               |
| Delivery Time    |           | 20 days normally after receiving L/C or the deposit             |
| Payment terms    |           | L/C , TT                                                        |
| Min Order        |           | 1 X 20 GP                                                       |