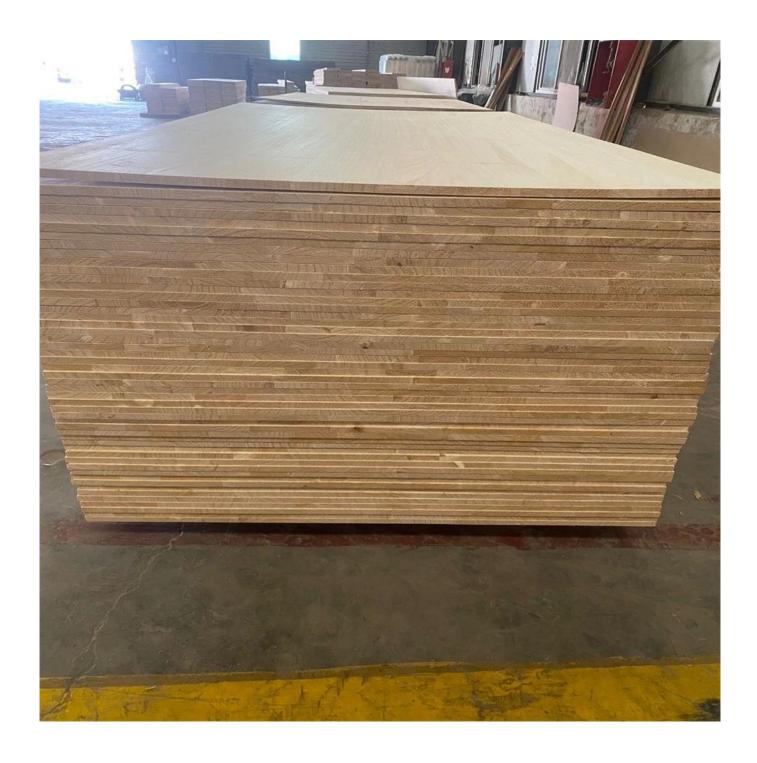

## Prodcuts Detail

| Species          |           | Paulownia                                                       |
|------------------|-----------|-----------------------------------------------------------------|
| Sizes            | Thickness | 3mm-50mm,accept special thickness                               |
|                  | Width     | 100mm-1220mm                                                    |
|                  | Length    | 100mm-5000mm                                                    |
| Color            |           | Bleached,Unbleached                                             |
| Grade            |           | A,AB,B,BC,C                                                     |
|                  |           | (A grade:with straight laminated line,without knots;            |
|                  |           | AB grade:the laminated line is not so straight, with few knots) |
| Moisture Content |           | 8%-12%                                                          |
| Glue Type        |           | Environmental friendly hangang glue from Germany                |
| Packing          |           | Suitable for exporting standard packed by pallets               |
| Delivery Time    |           | 20 days normally after receiving L/C or the deposit             |
| Payment terms    |           | L/C , TT                                                        |
| Min Order        |           | 1 X 20 GP                                                       |