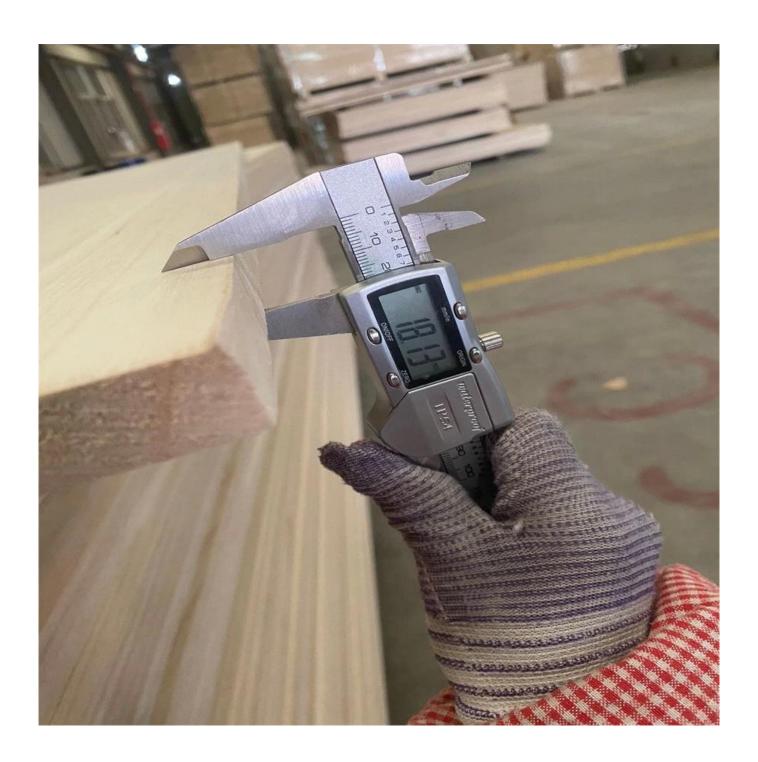

## Prodcuts Detail

| Species          |           | Paulownia                                                       |
|------------------|-----------|-----------------------------------------------------------------|
| Sizes            | Thickness | 3mm-50mm,accept special thickness                               |
|                  | Width     | 100mm-1220mm                                                    |
|                  | Length    | 100mm-5000mm                                                    |
| Color            |           | Bleached,Unbleached                                             |
| Grade            |           | A,AB,B,BC,C                                                     |
|                  |           | (A grade:with straight laminated line,without knots;            |
|                  |           | AB grade:the laminated line is not so straight, with few knots) |
| Moisture Content |           | 8%-12%                                                          |
| Glue Type        |           | Environmental friendly hangang glue from Germany                |
| Packing          |           | Suitable for exporting standard packed by pallets               |
| Delivery Time    |           | 20 days normally after receiving L/C or the deposit             |
| Payment terms    |           | L/C , TT                                                        |
| Min Order        |           | 1 X 20 GP                                                       |