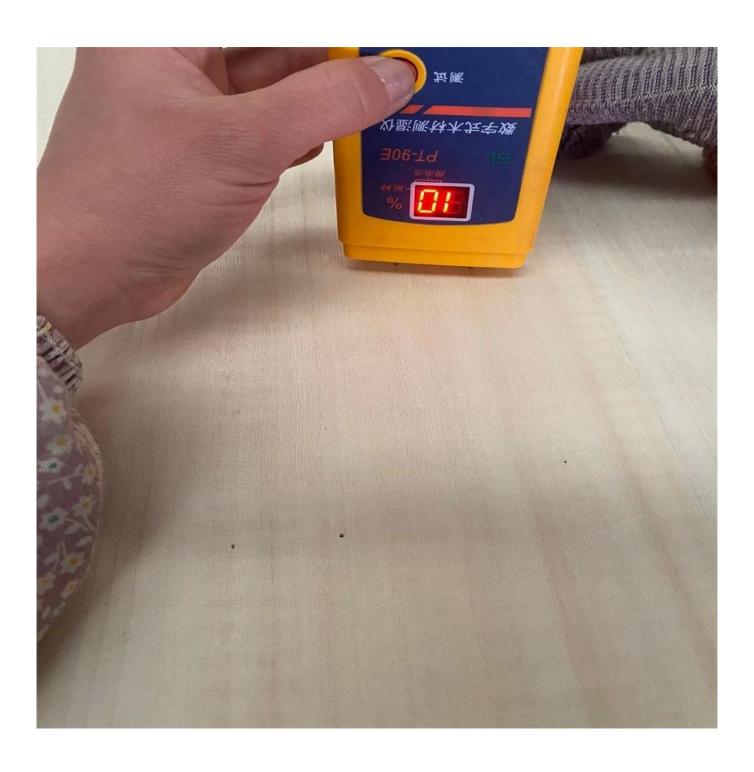

## Prodcuts Detail

| Species          |           | Paulownia                                                       |
|------------------|-----------|-----------------------------------------------------------------|
| Sizes            | Thickness | 3mm-50mm,accept special thickness                               |
|                  | Width     | 100mm-1220mm                                                    |
|                  | Length    | 100mm-5000mm                                                    |
| Color            |           | Bleached,Unbleached                                             |
| Grade            |           | A,AB,B,BC,C                                                     |
|                  |           | (A grade:with straight laminated line,without knots;            |
|                  |           | AB grade:the laminated line is not so straight, with few knots) |
| Moisture Content |           | 8%-12%                                                          |
| Glue Type        |           | Environmental friendly hangang glue from Germany                |
| Packing          |           | Suitable for exporting standard packed by pallets               |
| Delivery Time    |           | 20 days normally after receiving L/C or the deposit             |
| Payment terms    |           | L/C , TT                                                        |
| Min Order        |           | 1 X 20 GP                                                       |