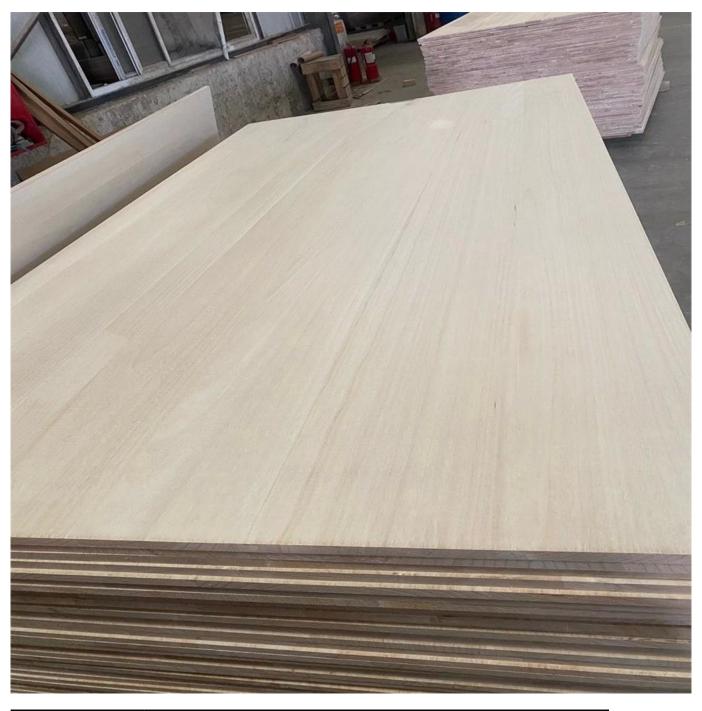

## Prodcuts Detail

| Species          |           | Paulownia                                                       |
|------------------|-----------|-----------------------------------------------------------------|
| Sizes            | Thickness | 3mm-50mm,accept special thickness                               |
|                  | Width     | 100mm-1220mm                                                    |
|                  | Length    | 100mm-5000mm                                                    |
| Color            |           | Bleached,Unbleached                                             |
| Grade            |           | A,AB,B,BC,C                                                     |
|                  |           | (A grade:with straight laminated line,without knots;            |
|                  |           | AB grade:the laminated line is not so straight, with few knots) |
| Moisture Content |           | 8%-12%                                                          |
| Glue Type        |           | Environmental friendly hangang glue from Germany                |
| Packing          |           | Suitable for exporting standard packed by pallets               |
| Delivery Time    |           | 20 days normally after receiving L/C or the deposit             |
| Payment terms    |           | L/C , TT                                                        |
| Min Order        |           | 1 X 20 GP                                                       |