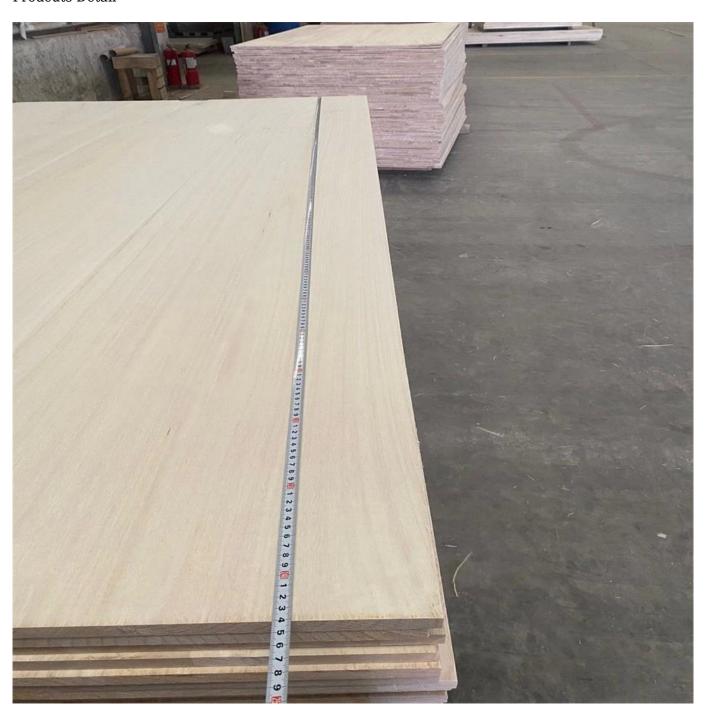

## Prodcuts Detail

| Species          |           | Paulownia                                                       |
|------------------|-----------|-----------------------------------------------------------------|
| Sizes            | Thickness | 3mm-50mm,accept special thickness                               |
|                  | Width     | 100mm-1220mm                                                    |
|                  | Length    | 100mm-5000mm                                                    |
| Color            |           | Bleached,Unbleached                                             |
| Grade            |           | A,AB,B,BC,C                                                     |
|                  |           | (A grade:with straight laminated line,without knots;            |
|                  |           | AB grade:the laminated line is not so straight, with few knots) |
| Moisture Content |           | 8%-12%                                                          |
| Glue Type        |           | Environmental friendly hangang glue from Germany                |
| Packing          |           | Suitable for exporting standard packed by pallets               |
| Delivery Time    |           | 20 days normally after receiving L/C or the deposit             |
| Payment terms    |           | L/C , TT                                                        |
| Min Order        |           | 1 X 20 GP                                                       |