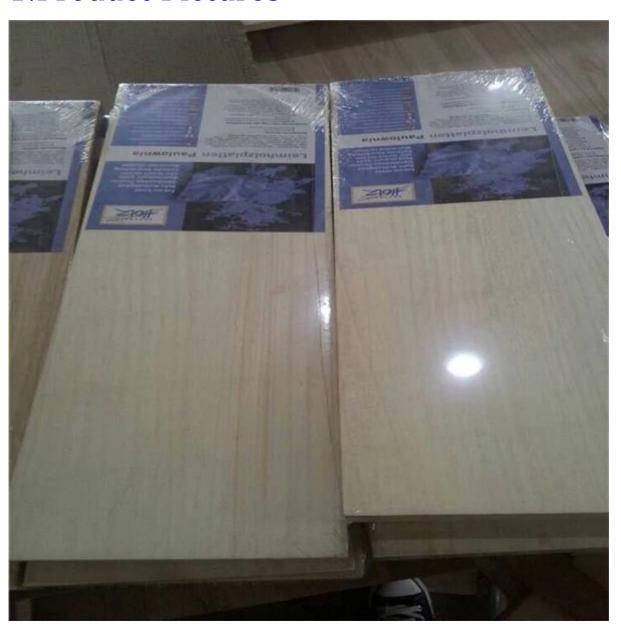

#### 1.Product Pictures

2.Product Detail

|                  | T O OL OL O | <u>,0 12 0 00.11                            </u>                |
|------------------|-------------|-----------------------------------------------------------------|
| Species          |             | Paulownia                                                       |
| Sizes            | Thickness   | 3mm-50mm,accept special thickness                               |
|                  | Width       | 100mm-1220mm                                                    |
|                  | Length      | 100mm-5000mm                                                    |
| Color            |             | Bleached, Unbleached                                            |
| Grade            |             | A,AB,B,BC,C                                                     |
|                  |             | (AB grade:with straight laminated line,without knots;           |
|                  |             | BC grade:the laminated line is not so straight, with few knots) |
| Moisture Content |             | 8%-12%                                                          |
| Glue Type        |             | Environmental friendly hangang glue from Germany                |
| Packing          |             | Suitable for exporting standard packed by pallets               |
| Delivery Time    |             | 20 days normally after receiving L/C or the deposit             |
| Payment terms    |             | L/C , TT, D/P                                                   |
| Min Order        |             | 1 X 20 GP                                                       |
|                  |             |                                                                 |

3.Packing&Delivery date

## **Packing & delivery**

5.