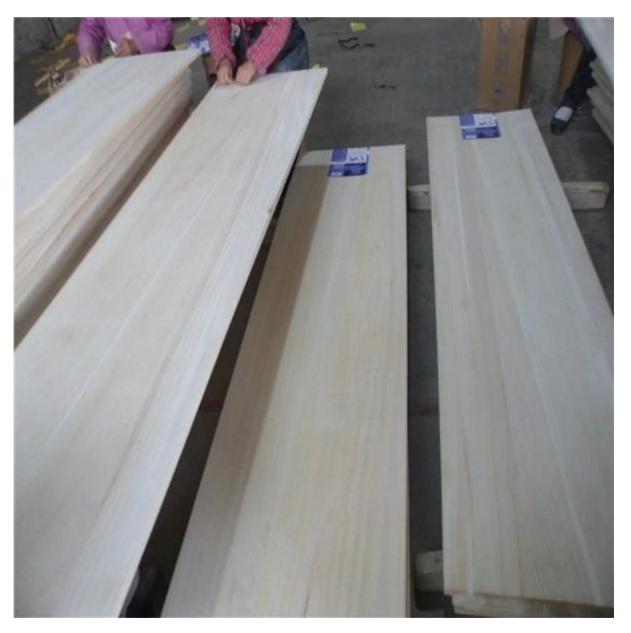

#### 1.Product Pictures

2.Product Detail

|                  | T O OL OL O | <u>,0 12 0 00.11                            </u>                |
|------------------|-------------|-----------------------------------------------------------------|
| Species          |             | Paulownia                                                       |
| Sizes            | Thickness   | 3mm-50mm,accept special thickness                               |
|                  | Width       | 100mm-1220mm                                                    |
|                  | Length      | 100mm-5000mm                                                    |
| Color            |             | Bleached, Unbleached                                            |
| Grade            |             | A,AB,B,BC,C                                                     |
|                  |             | (AB grade:with straight laminated line,without knots;           |
|                  |             | BC grade:the laminated line is not so straight, with few knots) |
| Moisture Content |             | 8%-12%                                                          |
| Glue Type        |             | Environmental friendly hangang glue from Germany                |
| Packing          |             | Suitable for exporting standard packed by pallets               |
| Delivery Time    |             | 20 days normally after receiving L/C or the deposit             |
| Payment terms    |             | L/C , TT, D/P                                                   |
| Min Order        |             | 1 X 20 GP                                                       |
|                  |             |                                                                 |