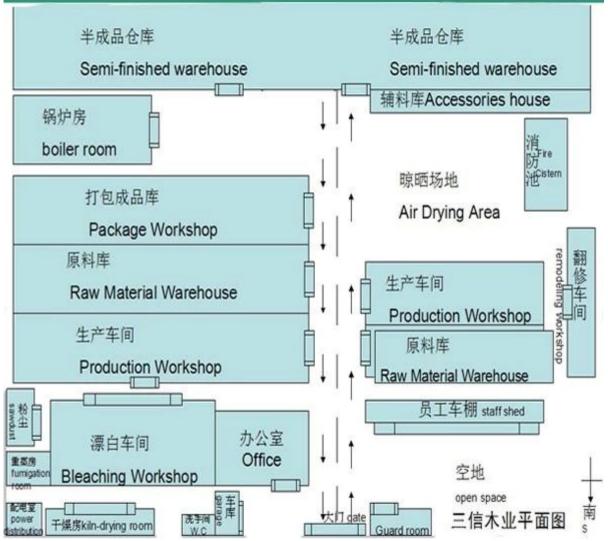

---------------------------------------------------------------|
|              | low grade furniture,like drawers,bed                                   |
|              | slats,door,Arts&Crafts,decoration,coffin,surfboard,kite                |
|              | board,snowboard etc                                                    |
| Main Markets | Malaysia, Vietnam, Thailand, Indonesia, America, Europe, Japan, Middle |
|              | East etc                                                               |
| Price        |                                                                        |
|              | Fob Qingdao or Lianyungang , CIF or CFR                                |

3.Packing&Delivery date

## **Packing & delivery**





5.

### Our company





6.

## Plant Layout