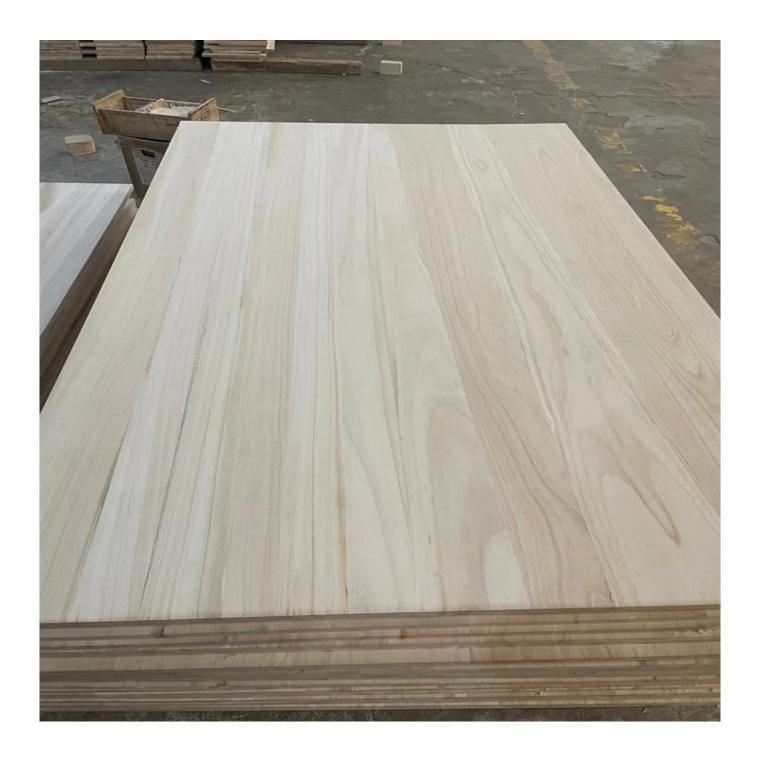

## paulownia edge glued panels with individual Barcode for DIY in supermarket

| Species                     |           | Paulownia                                                       |
|-----------------------------|-----------|-----------------------------------------------------------------|
| Sizes                       | Thickness | 3mm-50mm,accept special thickness                               |
|                             | Width     | 100mm-1220mm                                                    |
|                             | Length    | 100mm-5000mm                                                    |
| Color                       |           | Bleached,Unbleached                                             |
| Grade                       |           | A,AB,B,BC,C                                                     |
|                             |           | (AB grade:with straight laminated line,without knots;           |
|                             |           | BC grade:the laminated line is not so straight, with few knots) |
| Moisture                    |           | 8%-12%                                                          |
| Content                     |           |                                                                 |
| Glue Type                   |           | Environmental friendly hangang glue from Germany                |
|                             |           | Suitable for exporting standard packed by pallets               |
| Delivery Time               |           | 20 days normally after receiving L/C or the deposit             |
| Payment terms L/C , TT, D/P |           |                                                                 |
| Min Order                   |           | 1 X 20 GP                                                       |
| Usage                       |           | Suitable for high,middle,low grade furniture,like drawers,bed   |
|                             |           | slats,door,Arts&Crafts,decoration,coffin,surfboard,kite         |
|                             |           | board,snowboard etc                                             |
| Main Markets                |           | Malaysia,Vietnam,Thailand,Indonesia,America,Europe,Japan,Middle |
|                             |           | East etc                                                        |
| Price                       |           |                                                                 |
|                             |           | Fob Qingdao or Lianyungang , CIF or CFR                         |