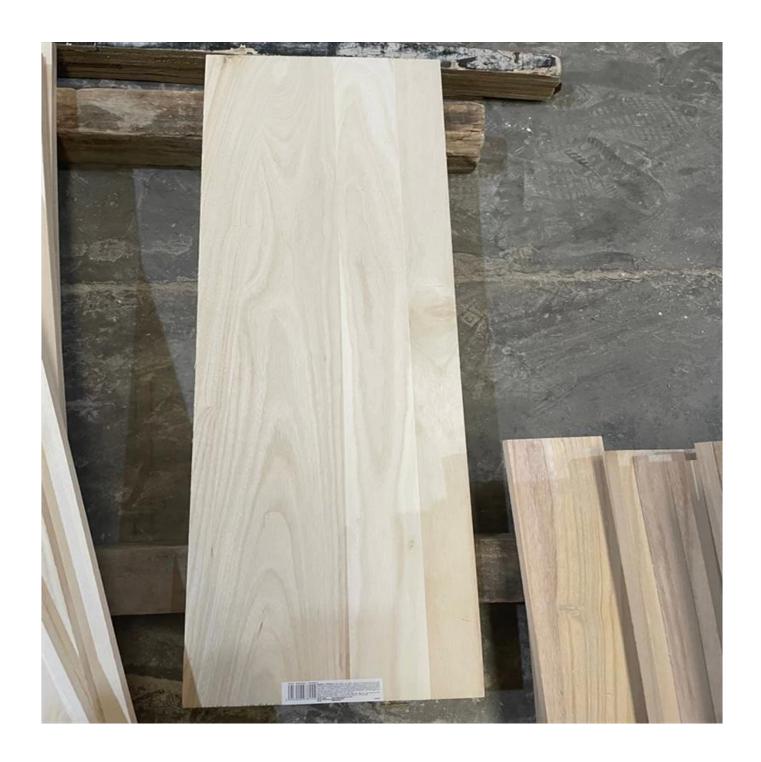

## paulownia edge glued panels with individual Barcode for DIY in supermarket

| Species                     |           | Paulownia                                                       |
|-----------------------------|-----------|-----------------------------------------------------------------|
| Sizes                       | Thickness | 3mm-50mm,accept special thickness                               |
|                             | Width     | 100mm-1220mm                                                    |
|                             | Length    | 100mm-5000mm                                                    |
| Color                       |           | Bleached,Unbleached                                             |
| Grade                       |           | A,AB,B,BC,C                                                     |
|                             |           | (AB grade:with straight laminated line,without knots;           |
|                             |           | BC grade:the laminated line is not so straight, with few knots) |
| Moisture                    |           | 8%-12%                                                          |
| Content                     |           |                                                                 |
| Glue Type                   |           | Environmental friendly hangang glue from Germany                |
|                             |           | Suitable for exporting standard packed by pallets               |
| Delivery Time               |           | 20 days normally after receiving L/C or the deposit             |
| Payment terms L/C , TT, D/P |           |                                                                 |
| Min Order                   |           | 1 X 20 GP                                                       |
| Usage                       |           | Suitable for high,middle,low grade furniture,like drawers,bed   |
|                             |           | slats,door,Arts&Crafts,decoration,coffin,surfboard,kite         |
|                             |           | board,snowboard etc                                             |
| Main Markets                |           | Malaysia,Vietnam,Thailand,Indonesia,America,Europe,Japan,Middle |
|                             |           | East etc                                                        |
| Price                       |           |                                                                 |
|                             |           | Fob Qingdao or Lianyungang , CIF or CFR                         |