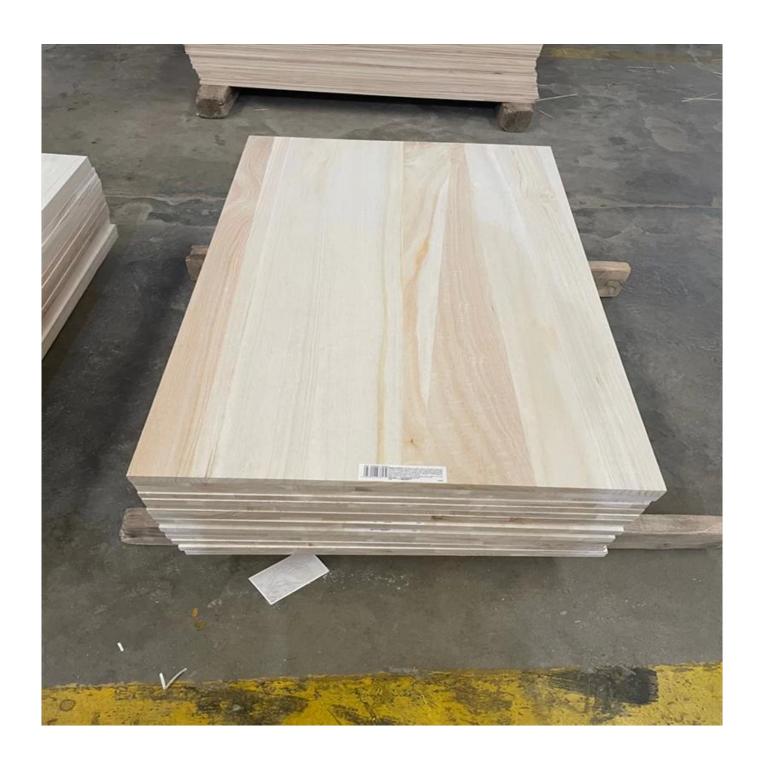

## paulownia edge glued panels with individual Barcode for DIY in supermarket

| Species                     |           | Paulownia                                                       |
|-----------------------------|-----------|-----------------------------------------------------------------|
| Sizes                       | Thickness | 3mm-50mm,accept special thickness                               |
|                             | Width     | 100mm-1220mm                                                    |
|                             | Length    | 100mm-5000mm                                                    |
| Color                       |           | Bleached,Unbleached                                             |
| Grade                       |           | A,AB,B,BC,C                                                     |
|                             |           | (AB grade:with straight laminated line,without knots;           |
|                             |           | BC grade:the laminated line is not so straight, with few knots) |
| Moisture                    |           | 8%-12%                                                          |
| Content                     |           |                                                                 |
| Glue Type                   |           | Environmental friendly hangang glue from Germany                |
|                             |           | Suitable for exporting standard packed by pallets               |
| Delivery Time               |           | 20 days normally after receiving L/C or the deposit             |
| Payment terms L/C , TT, D/P |           |                                                                 |
| Min Order                   |           | 1 X 20 GP                                                       |
| Usage                       |           | Suitable for high,middle,low grade furniture,like drawers,bed   |
|                             |           | slats,door,Arts&Crafts,decoration,coffin,surfboard,kite         |
|                             |           | board,snowboard etc                                             |
| Main Markets                |           | Malaysia,Vietnam,Thailand,Indonesia,America,Europe,Japan,Middle |
|                             |           | East etc                                                        |
| Price                       |           |                                                                 |
|                             |           | Fob Qingdao or Lianyungang , CIF or CFR                         |