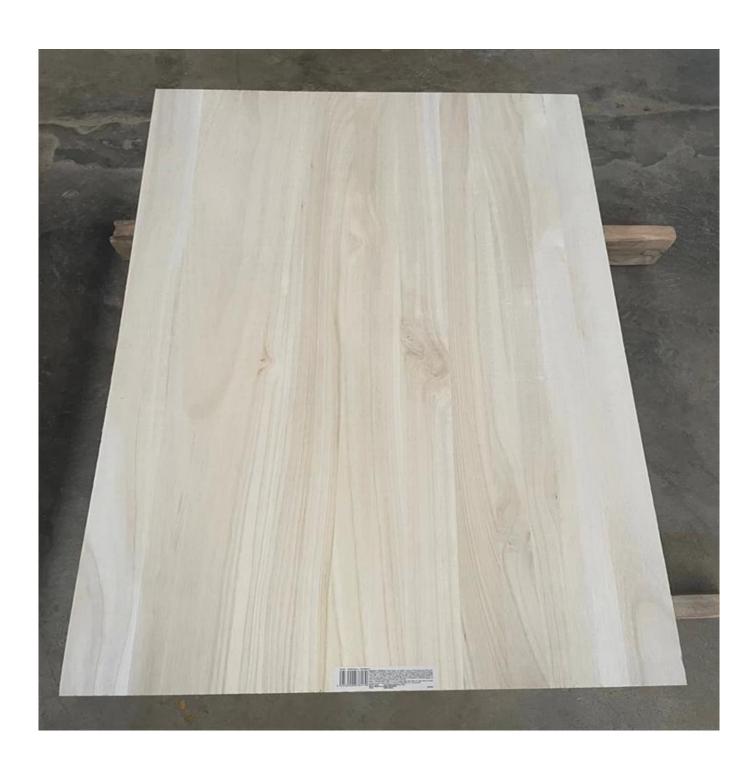

## paulownia edge glued panels with individual Barcode for DIY in supermarket

| Species                     |           | Paulownia                                                       |
|-----------------------------|-----------|-----------------------------------------------------------------|
| Sizes                       | Thickness | 3mm-50mm,accept special thickness                               |
|                             | Width     | 100mm-1220mm                                                    |
|                             | Length    | 100mm-5000mm                                                    |
| Color                       |           | Bleached,Unbleached                                             |
| Grade                       |           | A,AB,B,BC,C                                                     |
|                             |           | (AB grade:with straight laminated line,without knots;           |
|                             |           | BC grade:the laminated line is not so straight, with few knots) |
| Moisture                    |           | 8%-12%                                                          |
| Content                     |           |                                                                 |
| Glue Type                   |           | Environmental friendly hangang glue from Germany                |
|                             |           | Suitable for exporting standard packed by pallets               |
| Delivery Time               |           | 20 days normally after receiving L/C or the deposit             |
| Payment terms L/C , TT, D/P |           |                                                                 |
| Min Order                   |           | 1 X 20 GP                                                       |
| Usage                       |           | Suitable for high,middle,low grade furniture,like drawers,bed   |
|                             |           | slats,door,Arts&Crafts,decoration,coffin,surfboard,kite         |
|                             |           | board,snowboard etc                                             |
| Main Markets                |           | Malaysia,Vietnam,Thailand,Indonesia,America,Europe,Japan,Middle |
|                             |           | East etc                                                        |
| Price                       |           |                                                                 |
|                             |           | Fob Qingdao or Lianyungang , CIF or CFR                         |