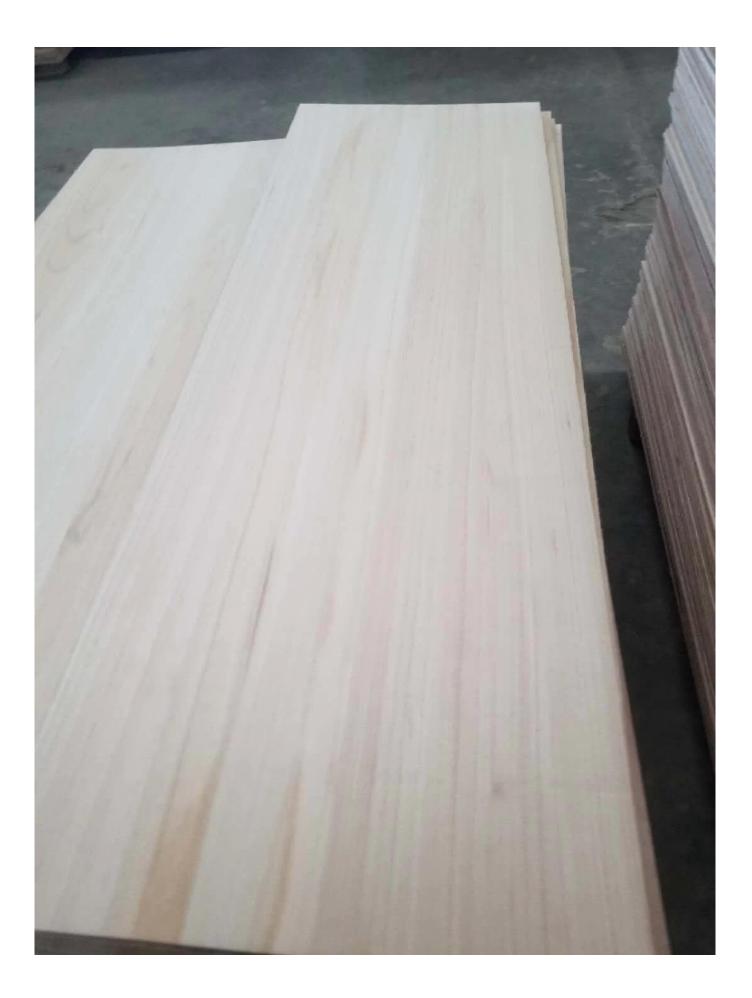

## LAMINATED BOARD)

paulownia wood 1100\*600\*8mm Glue:E0 Wood:paulownia MC:8% Package:pallets **Product Material** Paulownia Wood Normal Size Length 100-2440mm Width 10-1220mm Thickness 3-50mm Color Bleached or natural wood color(unbleached) Density 320KGS/CBM Grade AA,AB,BC Moisture content Less than 12% Glue MR, E1, E2 Price item FOB,CIF, CNF,EXW Payment T/T or L/C at sight MOQ 10CBM Delivery time Within 30 days( $\leq$ 500CBM) Usage Furniture,Boxing board,Inner decoration, making wooden box,floor,wall panel,decorate sauna house,coffin,arts&crafts. Packing Suitable for exporting standard packed by pallets Supply Ability 3000 Cubic Meter/Cubic Meters per Month