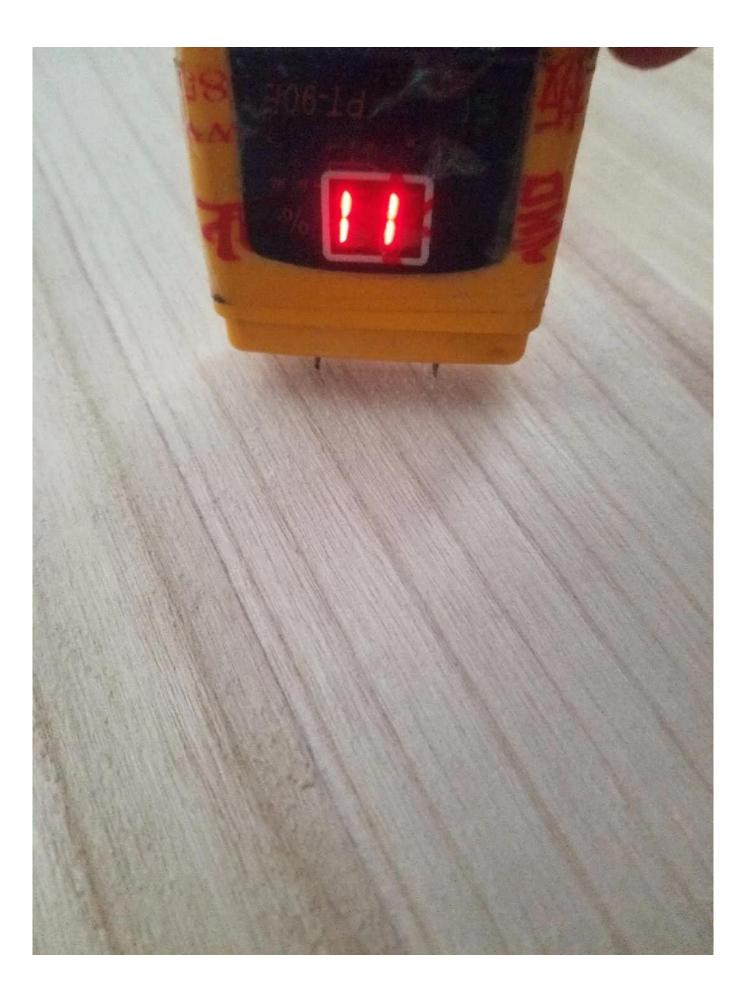

## LAMINATED BOARD)

paulownia wood 1100\*600\*8mm Glue:E0 Wood:paulownia MC:8% Package:pallets **Product Material** Paulownia Wood Normal Size Length 100-2440mm Width 10-1220mm Thickness 3-50mm Color Bleached or natural wood color(unbleached) Density 320KGS/CBM Grade AA,AB,BC Moisture content Less than 12% Glue MR, E1, E2 Price item FOB,CIF, CNF,EXW Payment T/T or L/C at sight MOQ 10CBM Delivery time Within 30 days( $\leq$ 500CBM) Usage Furniture,Boxing board,Inner decoration, making wooden box,floor,wall panel,decorate sauna house,coffin,arts&crafts. Packing Suitable for exporting standard packed by pallets Supply Ability 3000 Cubic Meter/Cubic Meters per Month