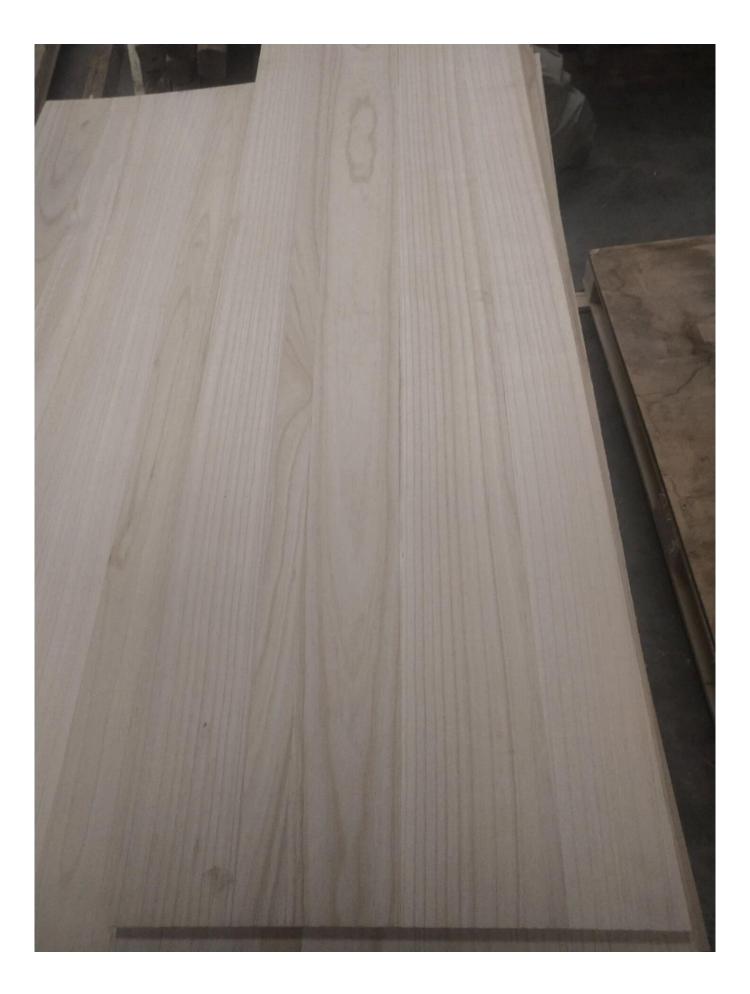

paulownia edge glued wood board

WHITE KIRI

(PAULOWNIA)WOOD

## LAMINATED BOARD)

paulownia wood 1100\*600\*8mm Glue:E0 Wood:paulownia MC:8% Package:pallets **Product Material** Paulownia Wood Normal Size Length 100-2440mm Width 10-1220mm Thickness 3-50mm Color Bleached or natural wood color(unbleached) Density 320KGS/CBM Grade AA,AB,BC Moisture content Less than 12% Glue MR, E1, E2 Price item FOB,CIF, CNF,EXW Payment T/T or L/C at sight MOQ 10CBM Delivery time Within 30 days( $\leq$ 500CBM) Usage Furniture,Boxing board,Inner decoration, making wooden box,floor,wall panel,decorate sauna house,coffin,arts&crafts. Packing Suitable for exporting standard packed by pallets Supply Ability 3000 Cubic Meter/Cubic Meters per Month