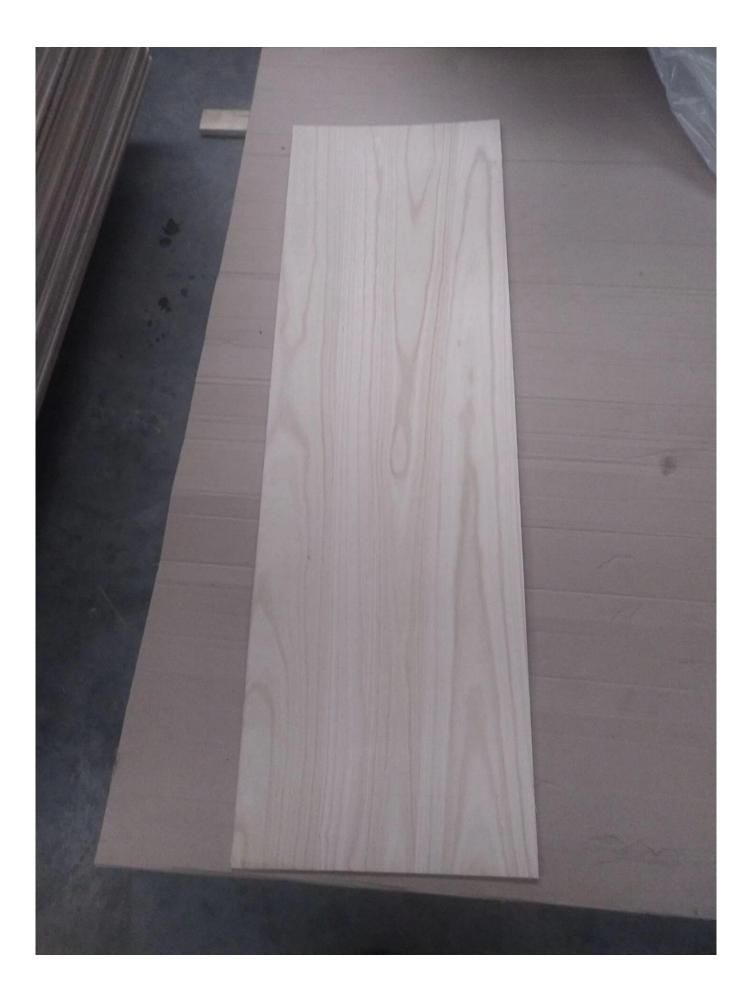

## LAMINATED BOARD)

paulownia wood 1100\*600\*8mm Glue:E0 Wood:paulownia MC:8% Package:pallets **Product Material** Paulownia Wood Normal Size Length 100-2440mm Width 10-1220mm Thickness 3-50mm Color Bleached or natural wood color(unbleached) Density 320KGS/CBM Grade AA,AB,BC Moisture content Less than 12% Glue MR, E1, E2 Price item FOB,CIF, CNF,EXW Payment T/T or L/C at sight MOQ 10CBM Delivery time Within 30 days( $\leq$ 500CBM) Usage Furniture,Boxing board,Inner decoration, making wooden box,floor,wall panel,decorate sauna house,coffin,arts&crafts. Packing Suitable for exporting standard packed by pallets Supply Ability 3000 Cubic Meter/Cubic Meters per Month