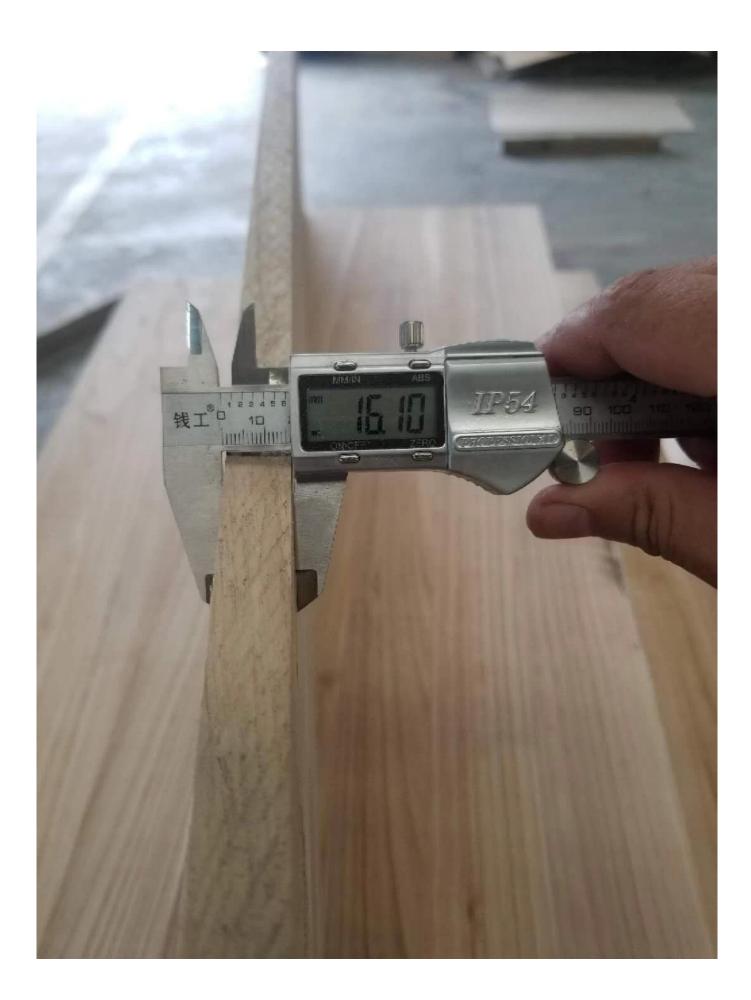

## LAMINATED BOARD)

paulownia wood 1100\*600\*8mm Glue:E0 Wood:paulownia MC:8% Package:pallets **Product Material** Paulownia Wood Normal Size Length 100-2440mm Width 10-1220mm Thickness 3-50mm Color Bleached or natural wood color(unbleached) Density 320KGS/CBM Grade AA,AB,BC Moisture content Less than 12% Glue MR, E1, E2 Price item FOB,CIF, CNF,EXW Payment T/T or L/C at sight MOQ 10CBM Delivery time Within 30 days( $\leq$ 500CBM) Usage Furniture,Boxing board,Inner decoration, making wooden box,floor,wall panel,decorate sauna house,coffin,arts&crafts. Packing Suitable for exporting standard packed by pallets Supply Ability 3000 Cubic Meter/Cubic Meters per Month