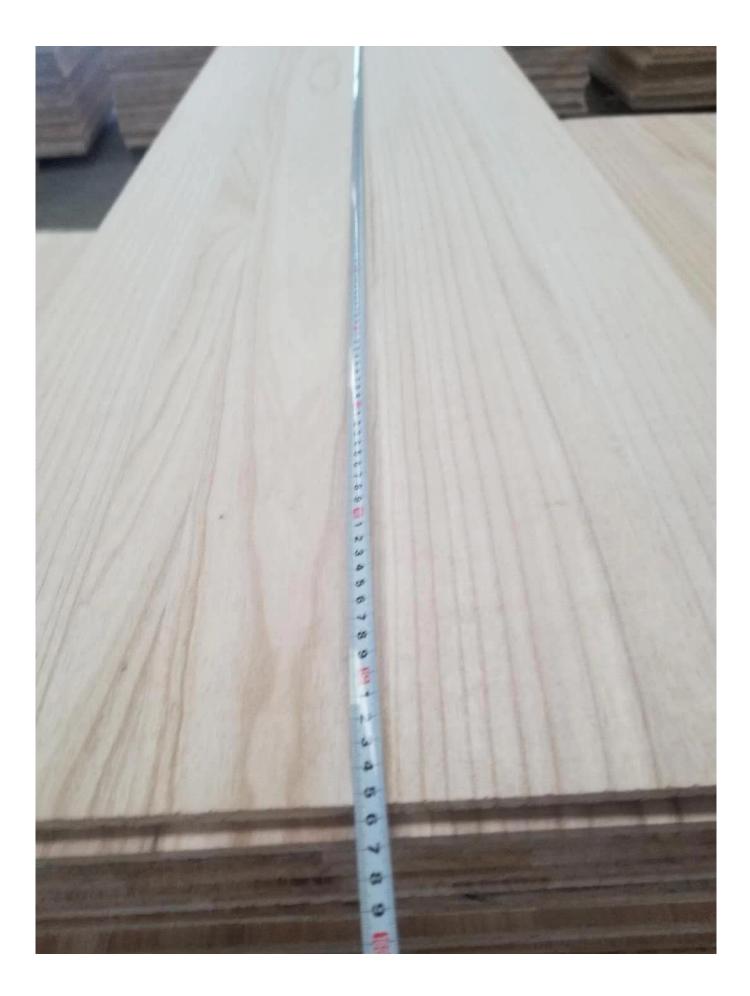

## LAMINATED BOARD)

paulownia wood 1100\*600\*8mm Glue:E0 Wood:paulownia MC:8% Package:pallets **Product Material** Paulownia Wood Normal Size Length 100-2440mm Width 10-1220mm Thickness 3-50mm Color Bleached or natural wood color(unbleached) Density 320KGS/CBM Grade AA,AB,BC Moisture content Less than 12% Glue MR, E1, E2 Price item FOB,CIF, CNF,EXW Payment T/T or L/C at sight MOQ 10CBM Delivery time Within 30 days( $\leq$ 500CBM) Usage Furniture,Boxing board,Inner decoration, making wooden box,floor,wall panel,decorate sauna house,coffin,arts&crafts. Packing Suitable for exporting standard packed by pallets Supply Ability 3000 Cubic Meter/Cubic Meters per Month