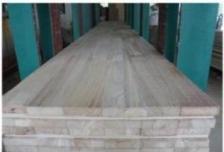

| Species                                                   | Paulownia board                                                                                                                                                                   | Color  | Bleached,<br>Natural       | Grade  | AA, AB,BC         |  |
|-----------------------------------------------------------|-----------------------------------------------------------------------------------------------------------------------------------------------------------------------------------|--------|----------------------------|--------|-------------------|--|
| Thickness                                                 | 3.0mm-50mm                                                                                                                                                                        | Width  | 100mm - 1220mm             | Length | 300mm -<br>2500mm |  |
| Weight                                                    | 290—310kgs/m3                                                                                                                                                                     | HS COI | <b>IS CODE:</b> 4407992090 |        |                   |  |
|                                                           |                                                                                                                                                                                   |        |                            |        |                   |  |
| Moisture Content To be within 12-14% at time of shipment. |                                                                                                                                                                                   |        |                            |        |                   |  |
| Tolerance                                                 | From+-0.1mm to +-0.5mm                                                                                                                                                            |        |                            |        |                   |  |
| Place of origin:                                          | Shandong China                                                                                                                                                                    |        |                            |        |                   |  |
| Packing Details:                                          | Plastic bags packed ,with iron /plastic belt outside,wood pallets at the bottom.                                                                                                  |        |                            |        |                   |  |
| Glue Type                                                 | Environmental friendly hangang glue from Germany                                                                                                                                  |        |                            |        |                   |  |
| Usage                                                     | Making wooden box, furniture,coffin, snowboard, surf board, wall panel, decorate sauna house, crafts & arts, package, indoor decorating, construction, packing pallets and so on. |        |                            |        |                   |  |
| Main Markets                                              | Vietnam, Malaysia, Indonesia, America, France, Italy, Germany, UK, and so on.                                                                                                     |        |                            |        |                   |  |
| Payment                                                   | T/T(30% advance, 70%balance upon B/L Copy in 7days) or L/C at sight                                                                                                               |        |                            |        |                   |  |