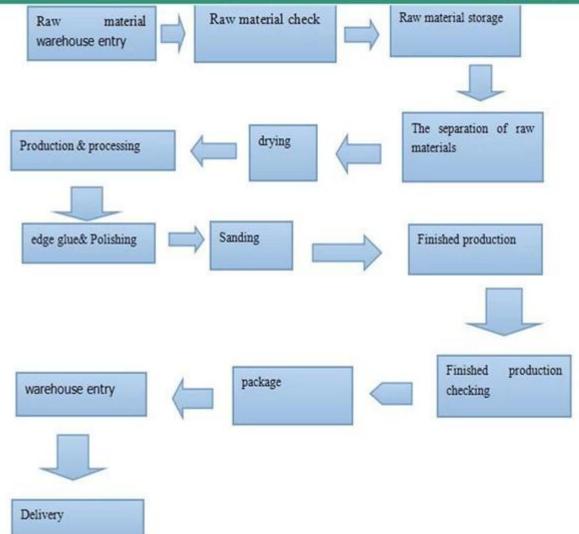

ts, package, indoor decorating, construction, packing pallets and so on. |        |                            |        |                   |  |
| Main Markets                                              | Vietnam, Malaysia, Indonesia, America, France, Italy, Germany, UK, and so on.                                                                                                     |        |                            |        |                   |  |
| Payment                                                   | T/T(30% advance, 70%balance upon B/L Copy in 7days) or L/C at sight                                                                                                               |        |                            |        |                   |  |





## **Production line**





## Our company















## **Exhibition**



18 / CÔNG TY TNHH MTV XUẤT NHẬP KHẨU TM GIAI