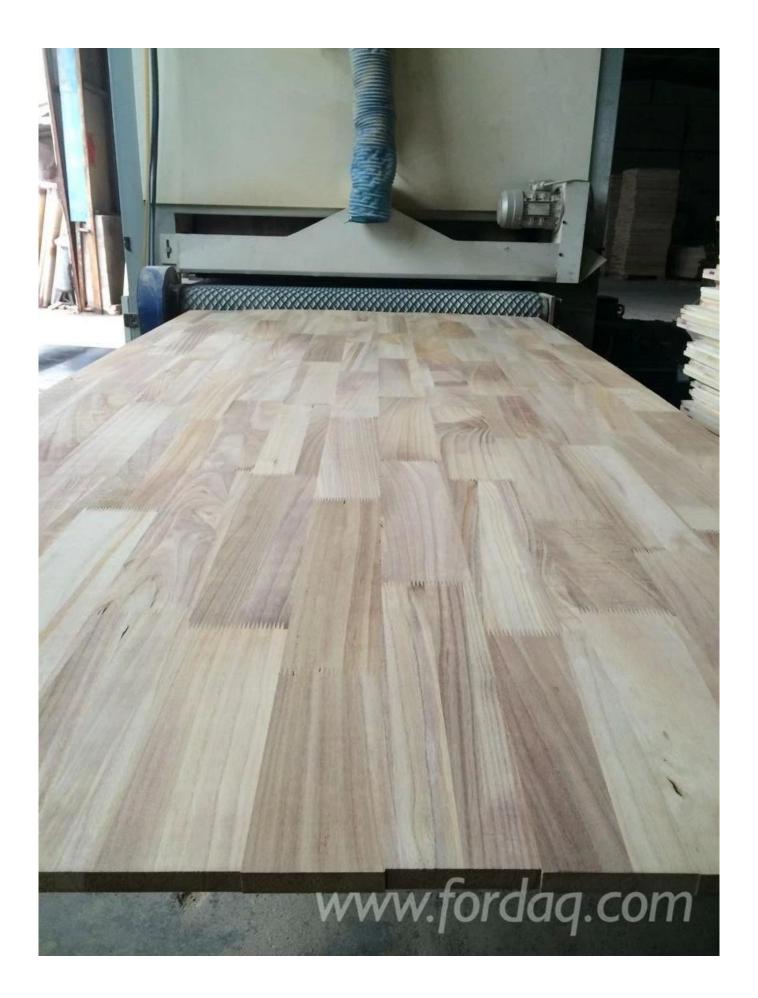

| Species                                                   | Paulownia board                                                                                                                                                                   | Color  | Bleached,<br>Natural       | Grade  | AA, AB,BC         |  |
|-----------------------------------------------------------|-----------------------------------------------------------------------------------------------------------------------------------------------------------------------------------|--------|----------------------------|--------|-------------------|--|
| Thickness                                                 | 3.0mm-50mm                                                                                                                                                                        | Width  | 100mm - 1220mm             | Length | 300mm -<br>2500mm |  |
| Weight                                                    | 290—310kgs/m3                                                                                                                                                                     | HS COI | <b>IS CODE:</b> 4407992090 |        |                   |  |
|                                                           |                                                                                                                                                                                   |        |                            |        |                   |  |
| Moisture Content To be within 12-14% at time of shipment. |                                                                                                                                                                                   |        |                            |        |                   |  |
| Tolerance                                                 | From+-0.1mm to +-0.5mm                                                                                                                                                            |        |                            |        |                   |  |
| Place of origin:                                          | Shandong China                                                                                                                                                                    |        |                            |        |                   |  |
| Packing Details:                                          | Plastic bags packed ,with iron /plastic belt outside,wood pallets at the bottom.                                                                                                  |        |                            |        |                   |  |
| Glue Type                                                 | Environmental friendly hangang glue from Germany                                                                                                                                  |        |                            |        |                   |  |
| Usage                                                     | Making wooden box, furniture,coffin, snowboard, surf board, wall panel, decorate sauna house, crafts & arts, package, indoor decorating, construction, packing pallets and so on. |        |                            |        |                   |  |
| Main Markets                                              | Vietnam, Malaysia, Indonesia, America, France, Italy, Germany, UK, and so on.                                                                                                     |        |                            |        |                   |  |
| Payment                                                   | T/T(30% advance, 70%balance upon B/L Copy in 7days) or L/C at sight                                                                                                               |        |                            |        |                   |  |