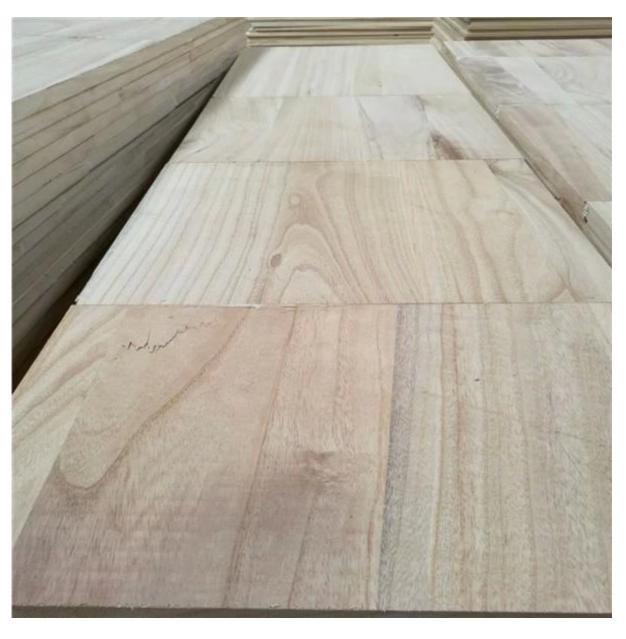

| Species                                                   | Paulownia board                                                                                                                                                                   | Color  | Bleached,<br>Natural       | Grade  | AA, AB,BC         |  |
|-----------------------------------------------------------|-----------------------------------------------------------------------------------------------------------------------------------------------------------------------------------|--------|----------------------------|--------|-------------------|--|
| Thickness                                                 | 3.0mm-50mm                                                                                                                                                                        | Width  | 100mm - 1220mm             | Length | 300mm -<br>2500mm |  |
| Weight                                                    | 290—310kgs/m3                                                                                                                                                                     | HS COI | <b>IS CODE:</b> 4407992090 |        |                   |  |
|                                                           |                                                                                                                                                                                   |        |                            |        |                   |  |
| Moisture Content To be within 12-14% at time of shipment. |                                                                                                                                                                                   |        |                            |        |                   |  |
| Tolerance                                                 | From+-0.1mm to +-0.5mm                                                                                                                                                            |        |                            |        |                   |  |
| Place of origin:                                          | Shandong China                                                                                                                                                                    |        |                            |        |                   |  |
| Packing Details:                                          | Plastic bags packed ,with iron /plastic belt outside,wood pallets at the bottom.                                                                                                  |        |                            |        |                   |  |
| Glue Type                                                 | Environmental friendly hangang glue from Germany                                                                                                                                  |        |                            |        |                   |  |
| Usage                                                     | Making wooden box, furniture,coffin, snowboard, surf board, wall panel, decorate sauna house, crafts & arts, package, indoor decorating, construction, packing pallets and so on. |        |                            |        |                   |  |
| Main Markets                                              | Vietnam, Malaysia, Indonesia, America, France, Italy, Germany, UK, and so on.                                                                                                     |        |                            |        |                   |  |
| Payment                                                   | T/T(30% advance, 70%balance upon B/L Copy in 7days) or L/C at sight                                                                                                               |        |                            |        |                   |  |