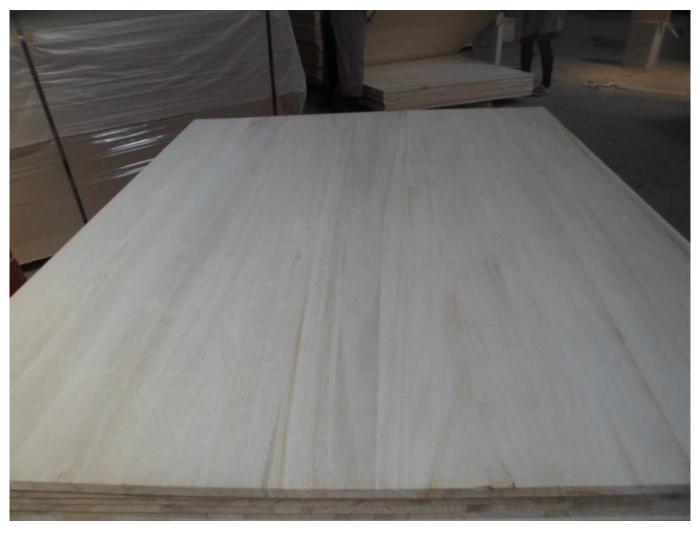

China top quality paulownia furniture wood A grade 1. paulownia wood picture

2. paulownia wood detail 1. Paulownia Edge guled panel

| Description | Gule | Normal Thinkness    | Lenath | Width   | Grade | Usage |  |
|-------------|------|---------------------|--------|---------|-------|-------|--|
| DCJCHDUOH   | Guic | INDITION THINKINGSS | LCHQUI | VVIGLII | Jiuuc | UJUGC |  |

Paulownia edge glued panel MC:below 8-12%

5mm/7mm/ E0 8mm/9mm/ 100% 12mm/13mm/ environmental 15mm/18mm/ glue 20mm/25mm 27mm/over27mm

Less or equal1220mm AB,BC 300mm-2500mm Normal:900/980 Grade, /1200mm

suitable for furniture, door ,floor,builing decoration use