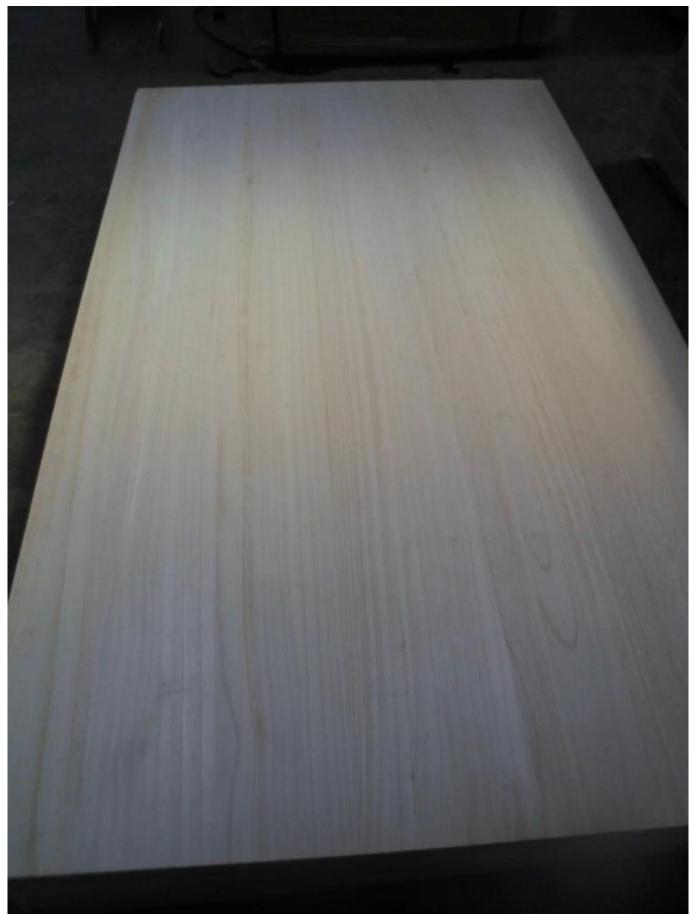

China top quality paulownia furniture wood A grade 1. paulownia wood picture

2. paulownia wood detail 1. Paulownia Edge guled panel

| Description | Gule | Normal Thinkness    | Lenath | Width   | Grade | Usage |  |
|-------------|------|---------------------|--------|---------|-------|-------|--|
| DCJCHDUOH   | Guic | INDITION THINKINGSS | LCHQUI | VVIGLII | Jiuuc | UJUGC |  |

Paulownia edge glued panel MC:below 8-12%

5mm/7mm/ E0 8mm/9mm/ 100% 12mm/13mm/ environmental 15mm/18mm/ glue 20mm/25mm 27mm/over27mm

Less or equal1220mm AB,BC 300mm-2500mm Normal:900/980 Grade, /1200mm

suitable for furniture, door ,floor,builing decoration use