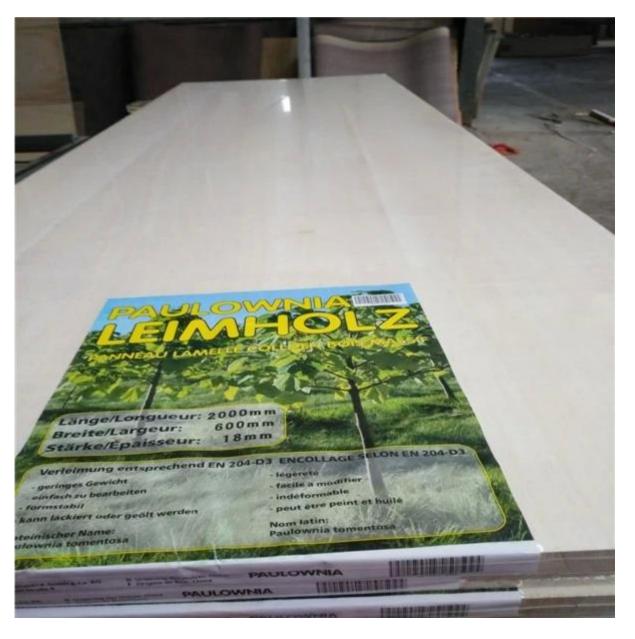

| Species                                                   | Paulownia board                                                                                                                                                                   | Color  | Bleached,<br>Natural       | Grade  | AA, AB,BC         |  |
|-----------------------------------------------------------|-----------------------------------------------------------------------------------------------------------------------------------------------------------------------------------|--------|----------------------------|--------|-------------------|--|
| Thickness                                                 | 3.0mm-50mm                                                                                                                                                                        | Width  | 100mm - 1220mm             | Length | 300mm -<br>2500mm |  |
| Weight                                                    | 290—310kgs/m3                                                                                                                                                                     | HS COI | <b>IS CODE:</b> 4407992090 |        |                   |  |
|                                                           |                                                                                                                                                                                   |        |                            |        |                   |  |
| Moisture Content To be within 12-14% at time of shipment. |                                                                                                                                                                                   |        |                            |        |                   |  |
| Tolerance                                                 | From+-0.1mm to +-0.5mm                                                                                                                                                            |        |                            |        |                   |  |
| Place of origin:                                          | Shandong China                                                                                                                                                                    |        |                            |        |                   |  |
| Packing Details:                                          | Plastic bags packed ,with iron /plastic belt outside,wood pallets at the bottom.                                                                                                  |        |                            |        |                   |  |
| Glue Type                                                 | Environmental friendly hangang glue from Germany                                                                                                                                  |        |                            |        |                   |  |
| Usage                                                     | Making wooden box, furniture,coffin, snowboard, surf board, wall panel, decorate sauna house, crafts & arts, package, indoor decorating, construction, packing pallets and so on. |        |                            |        |                   |  |
| Main Markets                                              | Vietnam, Malaysia, Indonesia, America, France, Italy, Germany, UK, and so on.                                                                                                     |        |                            |        |                   |  |
| Payment                                                   | T/T(30% advance, 70%balance upon B/L Copy in 7days) or L/C at sight                                                                                                               |        |                            |        |                   |  |