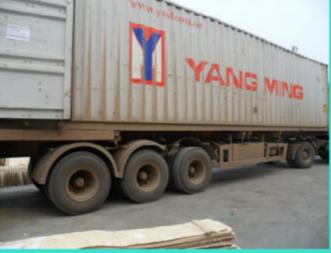

package and delivery:

package : packed with pallets and plastic or iron bells with or without carton boards outside the pallets to keep it away from moisture.

delivery : within 15 days normally after receiving the deposit or the LC

# Packing and Container Loading

 小三优 dmsix.com Workshop and Equipments