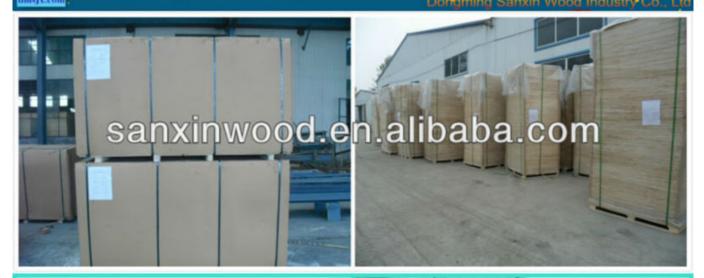

package and delivery:

package : packed with pallets and plastic or iron bells with or without carton boards outside the pallets to keep it away from moisture.

delivery : within 15 days normally after receiving the deposit or the LC