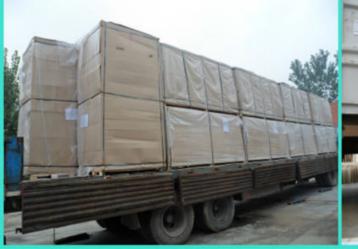

package and delivery:

package : packed with pallets and plastic or iron bells with or without carton boards outside the pallets to keep it away from moisture.

delivery : within 15 days normally after receiving the deposit or the LC

# Packing and Container Loading

 小三优 dmsix.com Workshop and Equipments