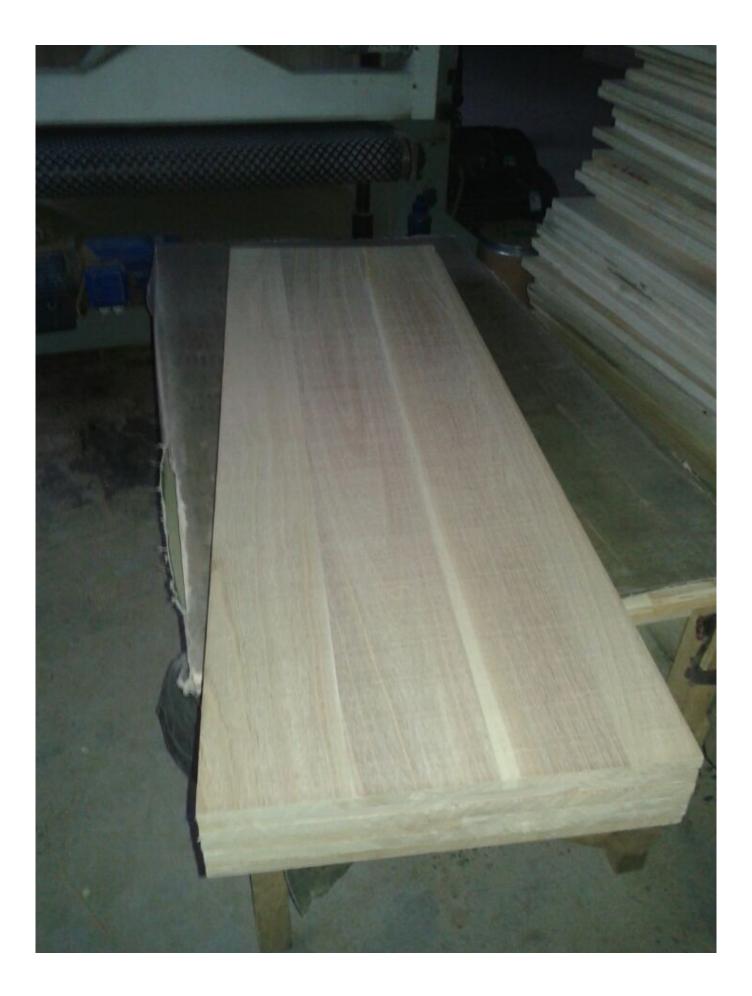

#### lightweight and soft wood timber paulownia lightweight wood for furniture

Specifications

- 1. light and fine texture
- 2. moistureproof
- 3. stand to tear and wear
- 4. keep insects away
- 5. easy to process

| Species             | Paulownia                                                                                                                                                                        | Color                                               | Bleached,<br>Unbleached | Grade  | AB, BB,<br>BC, CC |  |
|---------------------|----------------------------------------------------------------------------------------------------------------------------------------------------------------------------------|-----------------------------------------------------|-------------------------|--------|-------------------|--|
| Thickness           | 3.0mm-50mm                                                                                                                                                                       | Width                                               | 100mm - 1220mm          | Length | 300mm -<br>2500mm |  |
| Price               | FOB or CIF                                                                                                                                                                       | or CIF Or by mutual agreement. Accept special size. |                         |        |                   |  |
| Moisture<br>Content | To be within 12-14% at time of shipment.                                                                                                                                         |                                                     |                         |        |                   |  |
| Tolerance           | From+-0.1mm to +-0.5mm                                                                                                                                                           |                                                     |                         |        |                   |  |
| Glue                | Environmental friendly hangang glue from Germany                                                                                                                                 |                                                     |                         |        |                   |  |
| Glue Type           | Enviromental White Emulsion Adhesive                                                                                                                                             |                                                     |                         |        |                   |  |
| Usage               | Making wooden box, furniture, snowboard, surf board, wall panel,<br>decorate sauna house, crafts & arts, package, indoor decorating,<br>construction, packing pallets and so on. |                                                     |                         |        |                   |  |
| Main Markets        | Vietnam, Malaysia, Indonesia, America, France, Italy, Germany, UK,<br>and so on.                                                                                                 |                                                     |                         |        |                   |  |
| Payment             | T/T(30% advance, 70%balance upon B/L Copy in 7days) or L/C at sight                                                                                                              |                                                     |                         |        |                   |  |