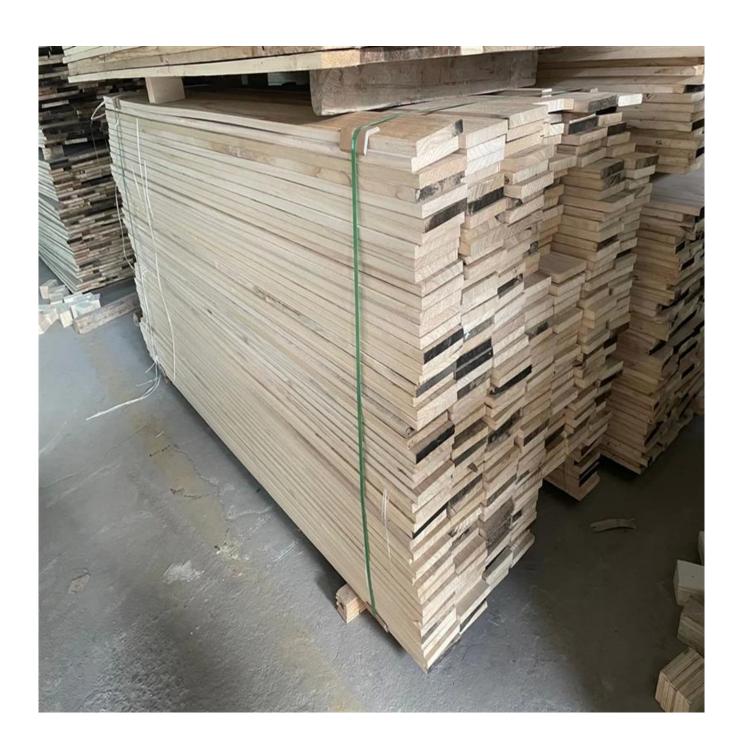

## paulownia solid wood for sauna slats

- 1) Species: paulownia
- 2) Thickness: Range from 3.0mm -50mm. or by mutual agreement. Accept special thickness.
- 3) Size:
- A) Width: 100-1220mm; B) Length:100-5000mm;
- Or by mutual agreement. Accept special size.
- 4) Grade: A, AB, B, C, BC;
- 5) Color:Bleached; Unbleached;
- 6) Glue type: Environmental White Emulsion Adhesive
- 7) Moisture Content: To be within 8-12% at time of shipment.
- 8) Min Order: 20`x1 CTNR.
- 9) Packing: Suitable for exporting standard packed by pallets.
- 10) Usage: Suitable for high, middle, low grade furniture like door,drawers,bed slats,

## Arts&crafts,decoration,coffin,surfboard,snowboard etc

- 11) Good sale: in Malaysia, Thailand, Vietnam, Indonesia, America, Europe, Japan, Middle East etc
- 12) Price: FOB Qingdao CIF or CFR.
- 13) Delivery time: 20 days after receiving L/C or the advanced payment