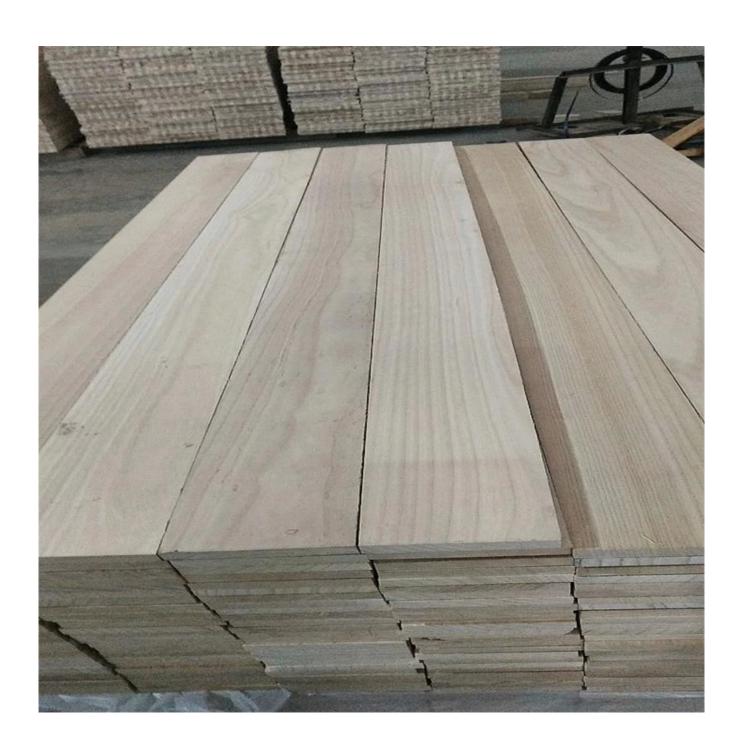

## paulownia solid wood for sauna slats

- 1) Species: paulownia
- 2) Thickness: Range from 3.0mm -50mm. or by mutual agreement. Accept special thickness.
- 3) Size:
- A) Width: 100-1220mm; B) Length:100-5000mm;
- Or by mutual agreement. Accept special size.
- 4) Grade: A, AB, B, C, BC;
- 5) Color:Bleached; Unbleached;
- 6) Glue type: Environmental White Emulsion Adhesive
- 7) Moisture Content: To be within 8-12% at time of shipment.
- 8) Min Order: 20`x1 CTNR.
- 9) Packing: Suitable for exporting standard packed by pallets.
- 10) Usage: Suitable for high, middle, low grade furniture like door,drawers,bed slats,

## Arts&crafts,decoration,coffin,surfboard,snowboard etc

- 11) Good sale: in Malaysia, Thailand, Vietnam, Indonesia, America, Europe, Japan, Middle East etc
- 12) Price: FOB Qingdao CIF or CFR.
- 13) Delivery time: 20 days after receiving L/C or the advanced payment