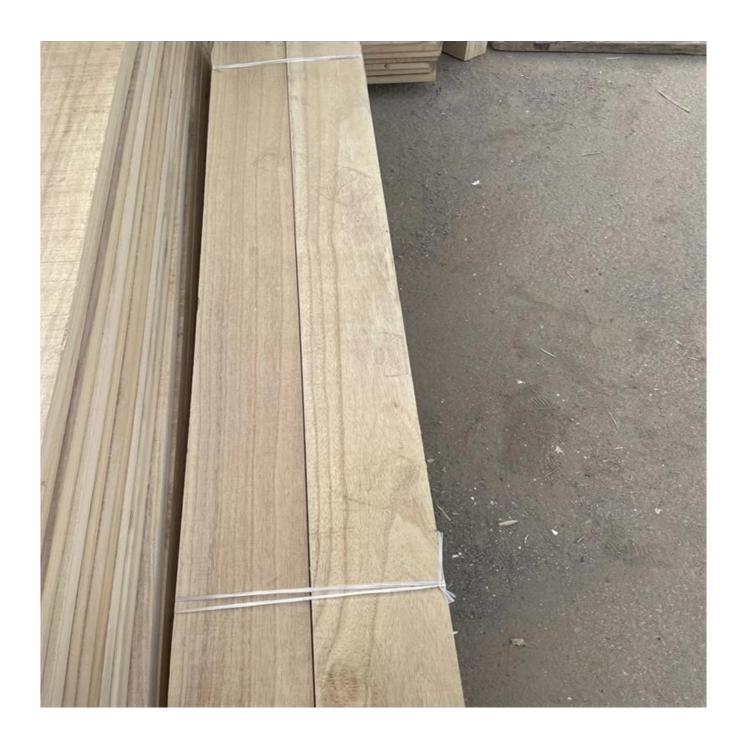

## paulownia solid wood for sauna slats

- 1) Species: paulownia
- 2) Thickness: Range from 3.0mm -50mm. or by mutual agreement. Accept special thickness.
- 3) Size:
- A) Width: 100-1220mm; B) Length:100-5000mm;
- Or by mutual agreement. Accept special size.
- 4) Grade: A, AB, B, C, BC;
- 5) Color:Bleached; Unbleached;
- 6) Glue type: Environmental White Emulsion Adhesive
- 7) Moisture Content: To be within 8-12% at time of shipment.
- 8) Min Order: 20`x1 CTNR.
- 9) Packing: Suitable for exporting standard packed by pallets.
- 10) Usage: Suitable for high, middle, low grade furniture like door,drawers,bed slats,

## Arts&crafts,decoration,coffin,surfboard,snowboard etc

- 11) Good sale: in Malaysia, Thailand, Vietnam, Indonesia, America, Europe, Japan, Middle East etc
- 12) Price: FOB Qingdao CIF or CFR.
- 13) Delivery time: 20 days after receiving L/C or the advanced payment