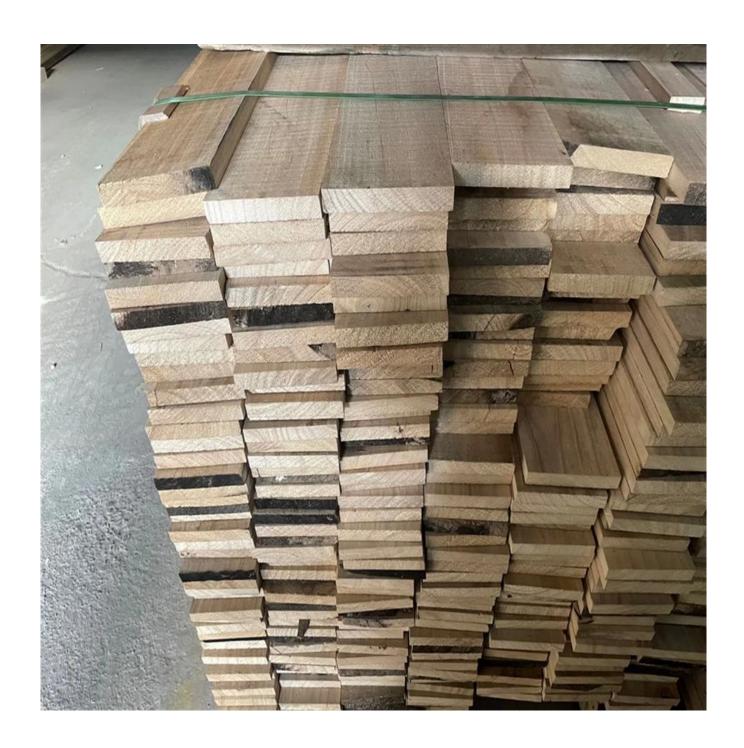

## paulownia solid wood for sauna slats

- 1) Species: paulownia
- 2) Thickness: Range from 3.0mm -50mm. or by mutual agreement. Accept special thickness.
- 3) Size:
- A) Width: 100-1220mm; B) Length:100-5000mm;
- Or by mutual agreement. Accept special size.
- 4) Grade: A, AB, B, C, BC;
- 5) Color:Bleached; Unbleached;
- 6) Glue type: Environmental White Emulsion Adhesive
- 7) Moisture Content: To be within 8-12% at time of shipment.
- 8) Min Order: 20`x1 CTNR.
- 9) Packing: Suitable for exporting standard packed by pallets.
- 10) Usage: Suitable for high, middle, low grade furniture like door,drawers,bed slats,

## Arts&crafts,decoration,coffin,surfboard,snowboard etc

- 11) Good sale: in Malaysia, Thailand, Vietnam, Indonesia, America, Europe, Japan, Middle East etc
- 12) Price: FOB Qingdao CIF or CFR.
- 13) Delivery time: 20 days after receiving L/C or the advanced payment