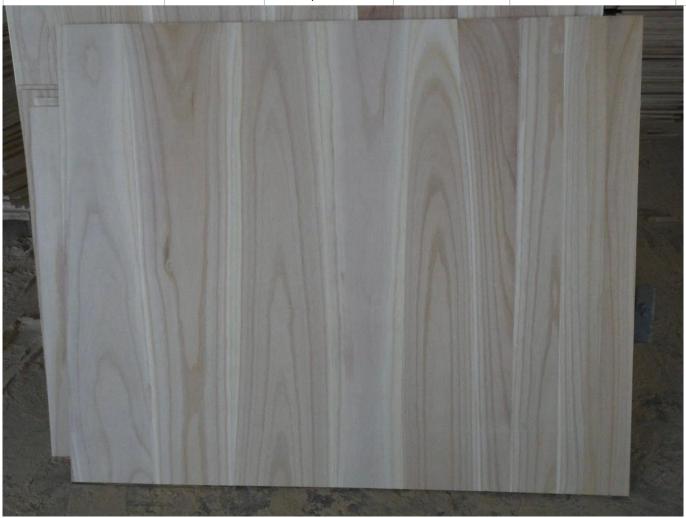

## 2. paulownia board detail Paulownia Edge Guled panel

| Description                                             | Gule       | Normal thinkness                                                                              | Length       | Width                                                | Grade           | U  |
|---------------------------------------------------------|------------|-----------------------------------------------------------------------------------------------|--------------|------------------------------------------------------|-----------------|----|
| Paulownia edge<br>glued panel<br>MC link is below 8-12% | E0<br>100% | 5mm / 7mm /<br>8mm /9mm /<br>12mm / 13mm /<br>15mm / 18mm /<br>20mm / 25mm<br>27mm / over27mm | 300mm-2500mm | Less gold equal1220mm<br>Normal: 900/980<br>/ 1200mm | AB, BC<br>Grade | SU |