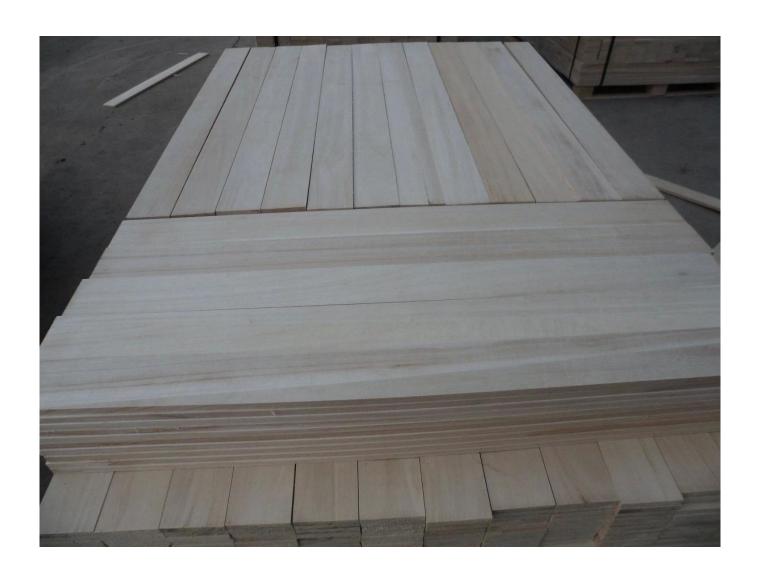

## 2. paulownia board detail Paulownia Edge Guled panel

| Description                                             | Gule       | Normal thinkness                                                                              | Length       | Width                                                | Grade           | U  |
|---------------------------------------------------------|------------|-----------------------------------------------------------------------------------------------|--------------|------------------------------------------------------|-----------------|----|
| Paulownia edge<br>glued panel<br>MC link is below 8-12% | E0<br>100% | 5mm / 7mm /<br>8mm /9mm /<br>12mm / 13mm /<br>15mm / 18mm /<br>20mm / 25mm<br>27mm / over27mm | 300mm-2500mm | Less gold equal1220mm<br>Normal: 900/980<br>/ 1200mm | AB, BC<br>Grade | SU |