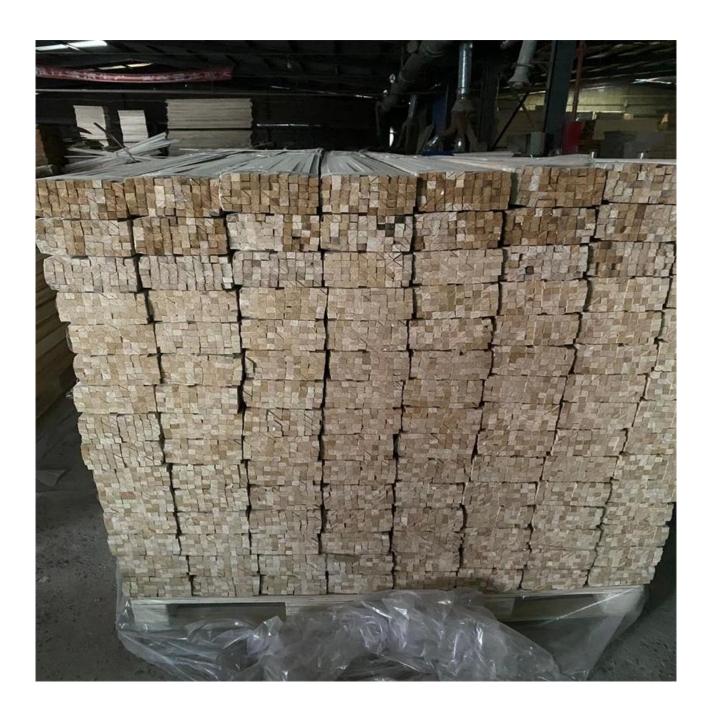

## $3/4 \times 3/4$ Wood Chamfer Paulownia Triangle Wood Strips Paulownia wood chamfer strips For Concrete Construction Forming

- Paulownia solid triangle chamfer
- 1.Size:14\*14\*2000/2500mm 18\*18\*2000/2500/3050/3660mm 20\*20\*2000/2500/3050/3660mm 22\*22\*2000/2500/3050/3660mm 28\*28\*2000mm
- 2.Density:295kg/cbm
- 3.Delivery time:25 days after received payment
- 4.2500cbm per month
- Product Description

3/4 " x 3/4" Wood Chamfer Paulownia Triangle Wood Strips

Wood Species : Paulownia ,Poplar

Application: construction forms, creating a chamfered edge at the concrete corners. They are also used where cabinet tops meet the wall.