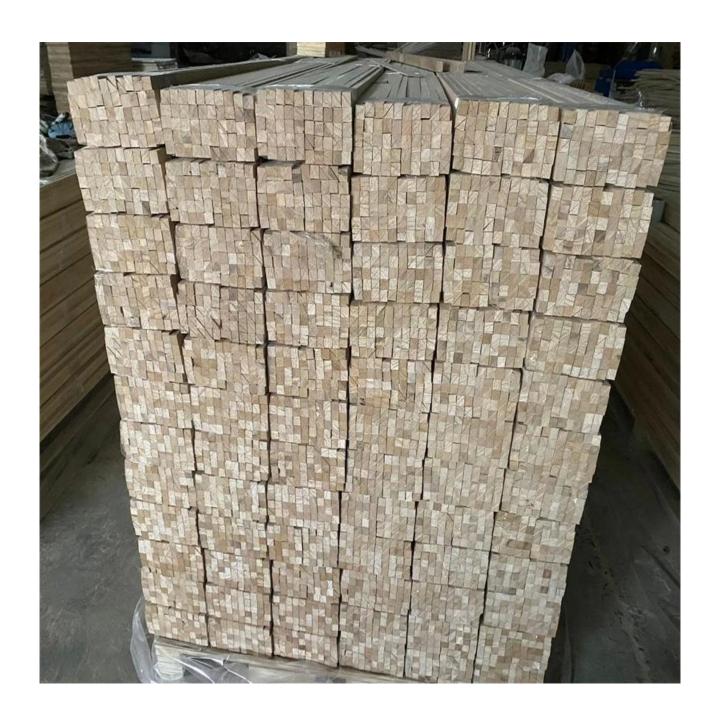

## $3/4 \times 3/4$ Wood Chamfer Paulownia Triangle Wood Strips Paulownia wood chamfer strips For Concrete Construction Forming

- Paulownia solid triangle chamfer
- 1.Size:14\*14\*2000/2500mm 18\*18\*2000/2500/3050/3660mm 20\*20\*2000/2500/3050/3660mm 22\*22\*2000/2500/3050/3660mm 28\*28\*2000mm
- 2.Density:295kg/cbm
- 3.Delivery time:25 days after received payment
- 4.2500cbm per month
- Product Description

3/4 " x 3/4" Wood Chamfer Paulownia Triangle Wood Strips

Wood Species : Paulownia ,Poplar

Application: construction forms, creating a chamfered edge at the concrete corners. They are also used where cabinet tops meet the wall.

Moisture content: 8-12%

Quality: No warp, no knot, no worm hole, no split, no rot, no decay, smooth and clear

surface

Strictly quality control for all process.

Market: Germany, America, Japan, Australia