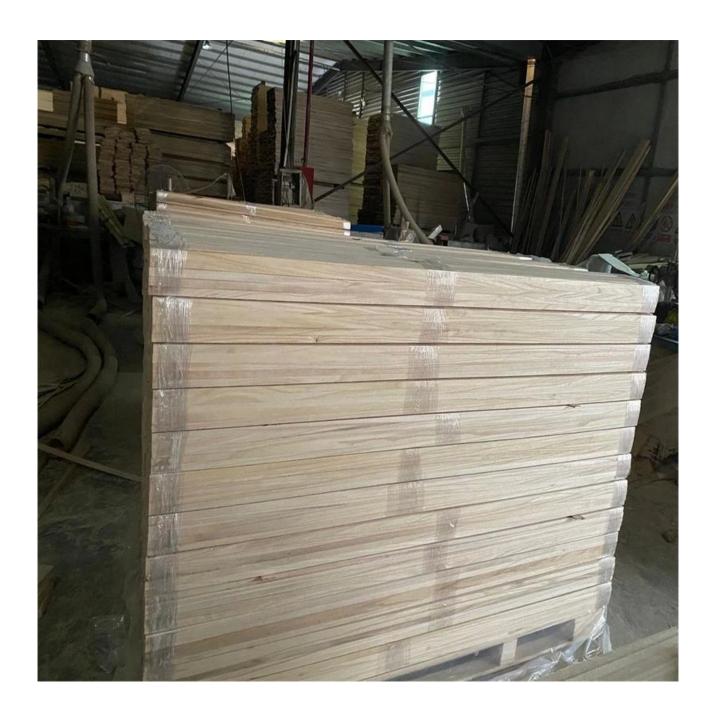

## $3/4 \times 3/4$ Wood Chamfer Paulownia Triangle Wood Strips Paulownia wood chamfer strips For Concrete Construction Forming

- Paulownia solid triangle chamfer
- 1.Size:14\*14\*2000/2500mm 18\*18\*2000/2500/3050/3660mm 20\*20\*2000/2500/3050/3660mm 22\*22\*2000/2500/3050/3660mm 28\*28\*2000mm
- 2.Density:295kg/cbm
- 3.Delivery time:25 days after received payment
- 4.2500cbm per month
- Product Description

3/4 " x 3/4" Wood Chamfer Paulownia Triangle Wood Strips

Wood Species : Paulownia ,Poplar

Application: construction forms, creating a chamfered edge at the concrete corners. They are also used where cabinet tops meet the wall.