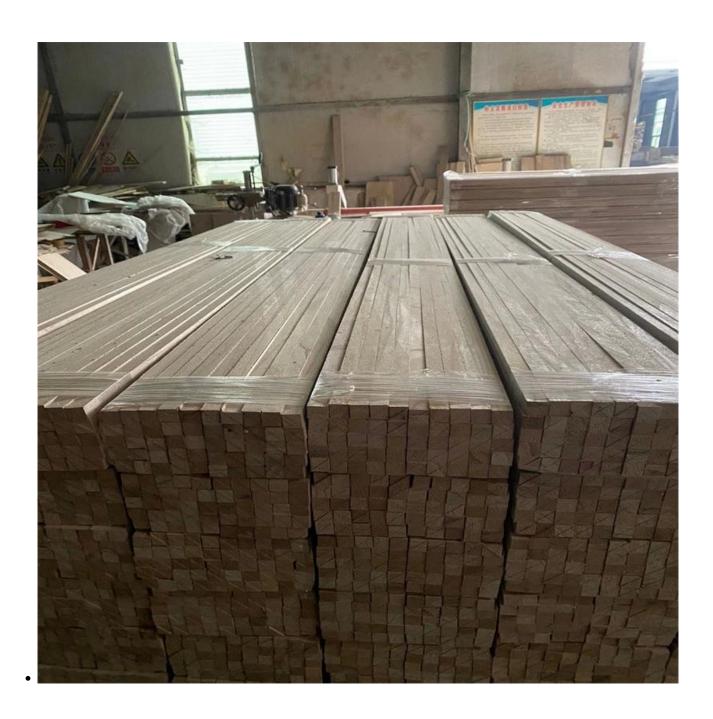

## $3/4 \times 3/4$ Wood Chamfer Paulownia Triangle Wood Strips Paulownia wood chamfer strips For Concrete Construction Forming

- Paulownia solid triangle chamfer
- 1.Size:14\*14\*2000/2500mm 18\*18\*2000/2500/3050/3660mm 20\*20\*2000/2500/3050/3660mm 22\*22\*2000/2500/3050/3660mm 28\*28\*2000mm
- 2.Density:295kg/cbm
- 3.Delivery time:25 days after received payment
- 4.2500cbm per month
- Product Description

3/4 " x 3/4" Wood Chamfer Paulownia Triangle Wood Strips

Wood Species : Paulownia ,Poplar

Application: construction forms, creating a chamfered edge at the concrete corners. They are also used where cabinet tops meet the wall.