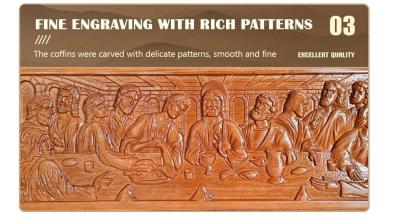

#### **HAND-CRAFTED**

We select high quality solid wood materials to ensure the high quality and durability of the coffins and stand the test of time. Back coffin is hand-crafted by skilled artisans with attention to detail and aesthetic design. Whether it is simple style or traditional style, it shows elegance and dignity.