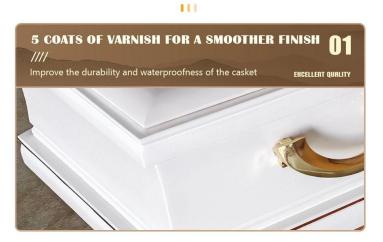

#### **HAND-CRAFTED**

We select high quality solid wood materials to ensure the high quality and durability of the coffins and stand the test of time. Back coffin is hand-crafted by skilled artisans with attention to detail and aesthetic design. Whether it is simple style or traditional style, it shows elegance and dignity.