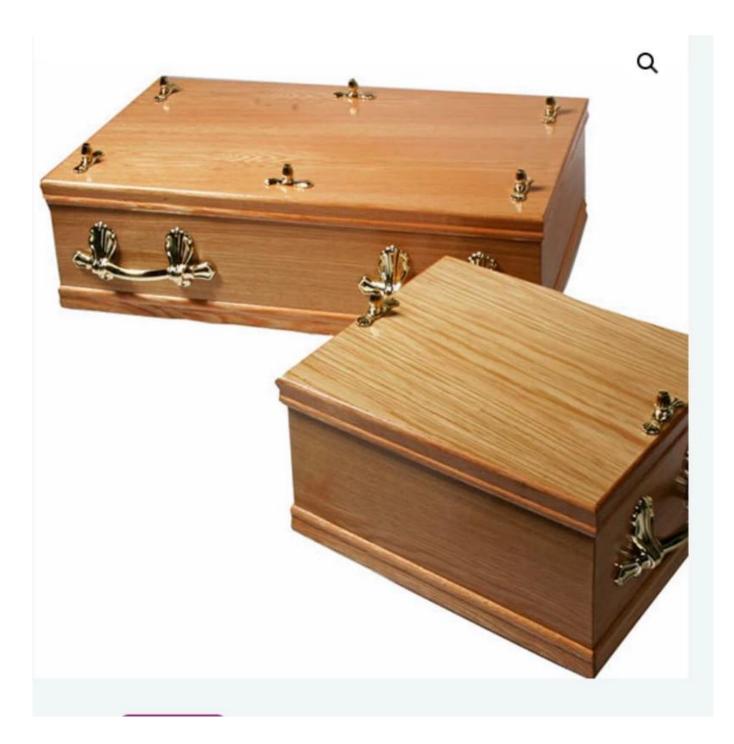

You're Gone from Our Lives but Never from & Our Fleart

**PRODUCT FEATURES** 

Coffins of various materials 📿

#### **HAND-CRAFTED**

We select high quality solid wood materials to ensure the high quality and durability of the coffins and stand the test of time. Back coffin is hand-crafted by skilled artisans with attention to detail and aesthetic design. Whether it is simple style or traditional style, it shows elegance and dignity.