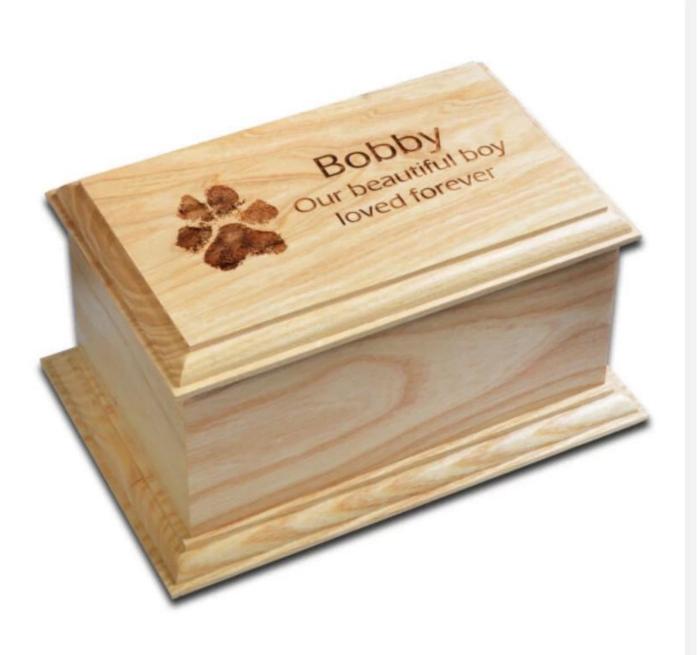

## How to ship the goods?

Usually by sea or train.

Item china manufacture cheap prices solid wooden caskets and coffins funeral supplies for the pet

- thickness 25mm
- **Color** as you see or need
- Application Funeral service
- **MOQ** 140
- **Samples** Free , 1-2 days can be sent
- Payment TT, LC...Western Union
- Delivery day 25-30 days