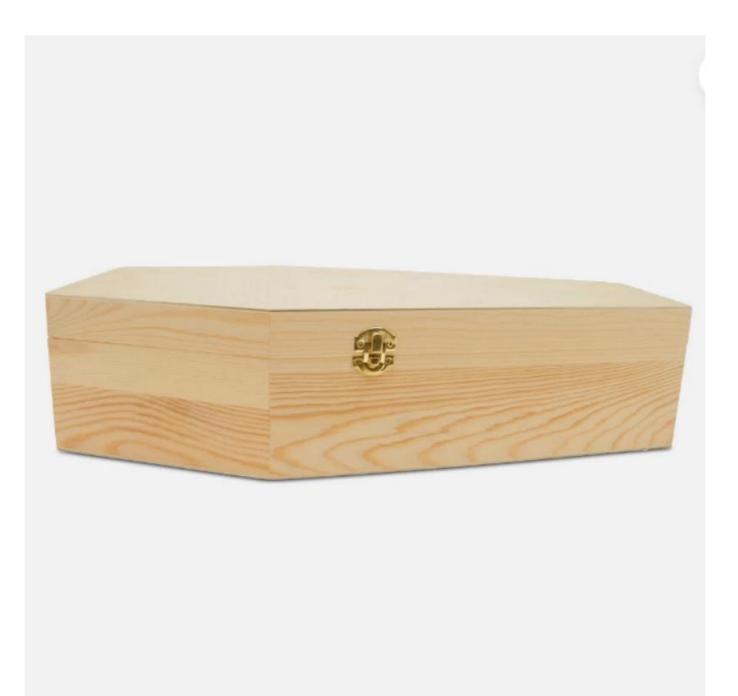

You're Gone from Our Lives but Never from & Our Fleart

**PRODUCT FEATURES** 

Coffins of various materials 📿

#### **HAND-CRAFTED**

We select high quality solid wood materials to ensure the high quality and durability of the coffins and stand the test of time. Back coffin is hand-crafted by skilled artisans with attention to detail and aesthetic design. Whether it is simple style or traditional style, it shows elegance and dignity.