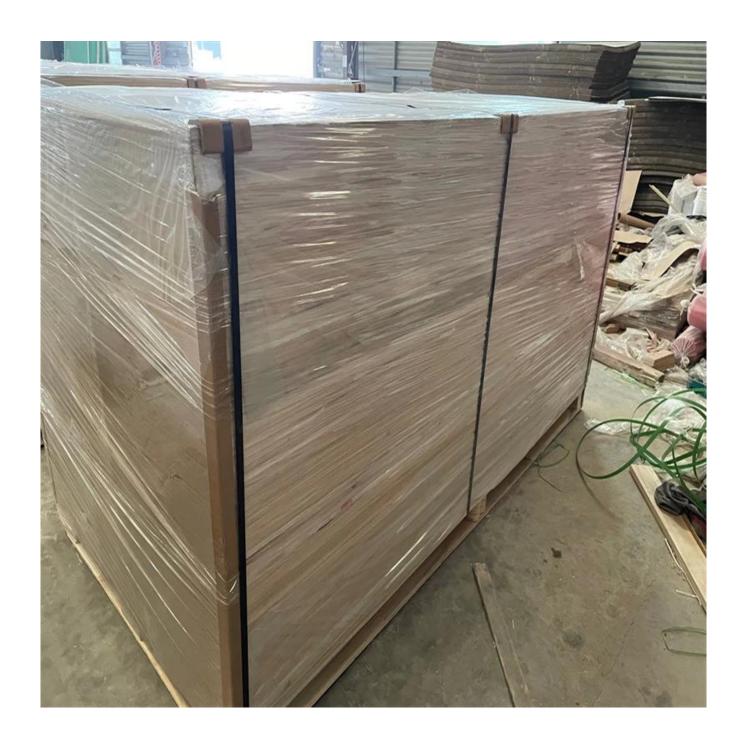

3.0mm -50mm. or by mutual agreement. Accept special thickness.
- 3) Size:
- A) Width: 100-1220mm;
- B) Length:100-5000mm;

Or by mutual agreement. Accept special size.

- 4) Grade: A, AB, B, C, BC;
- 5) Color:Bleached; Unbleached;
- 6) Glue type: Environmental White Emulsion Adhesive
- 7) Moisture Content: To be within 8-12% at time of shipment.
- 8) Min Order: 20'x1 CTNR.
- 9) Packing: Suitable for exporting standard packed by pallets.





10) Usage: Suitable for high, middle, low grade furniture like door,drawers,bed slats,

Arts&crafts,decoration,coffin,surfboard,snowboard etc

- 11) Good sale: in Malaysia, Thailand, Vietnam, Indonesia, America, Europe, Japan, Middle East etc
- 12) Price: FOB Qingdao CIF or CFR.
- 13) Delivery time: 20 days after receiving L/C or the advanced payment