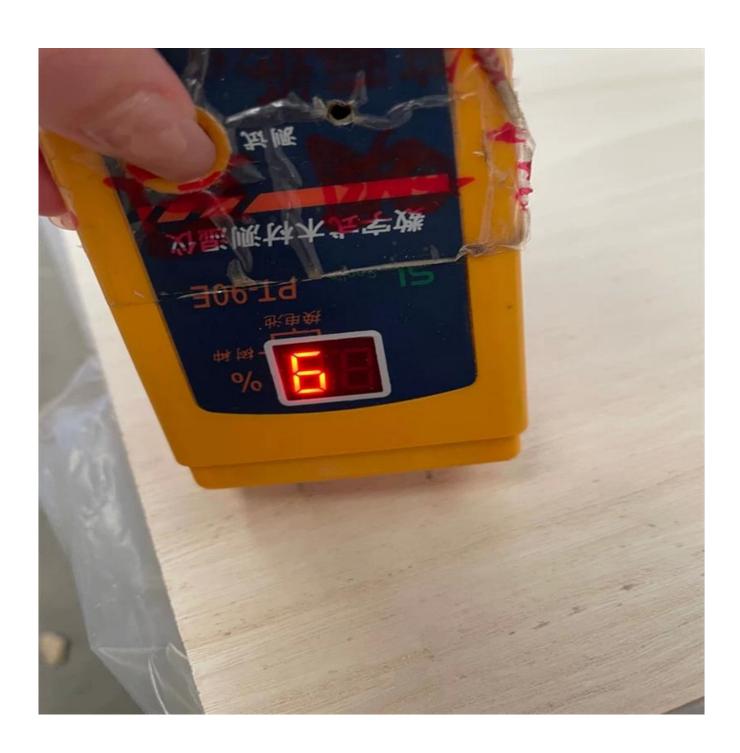

Or by mutual agreement. Accept special size.

- 4) Grade: A, AB, B, C, BC;
- 5) Color:Bleached; Unbleached;
- 6) Glue type: Environmental White Emulsion Adhesive
- 7) Moisture Content: To be within 8-12% at time of shipment.
- 8) Min Order: 20'x1 CTNR.
- 9) Packing: Suitable for exporting standard packed by pallets.