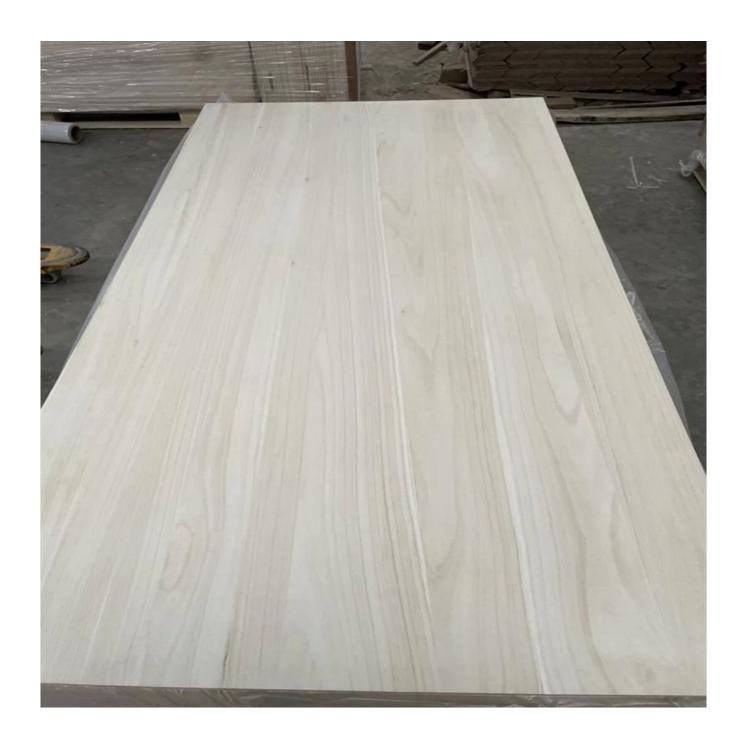

paulownia wood poplar wood and pine wood edge glued boards for coffin and caskets kit

- 1) Species: paulownia
- 2) Thickness: Range from 3.0mm -50mm. or by mutual agreement. Accept special thickness.
- 3) Size:
- A) Width: 100-1220mm;
- B) Length:100-5000mm;

Or by mutual agreement. Accept special size.

- 4) Grade: A, AB, B, C, BC;
- 5) Color:Bleached; Unbleached;
- 6) Glue type: Environmental White Emulsion Adhesive
- 7) Moisture Content: To be within 8-12% at time of shipment.
- 8) Min Order: 20'x1 CTNR.
- 9) Packing: Suitable for exporting standard packed by pallets.

10) Usage: Suitable for high, middle, low grade furniture like door,drawers,bed slats,

Arts&crafts,decoration,coffin,surfboard,snowboard etc

- 11) Good sale: in Malaysia, Thailand, Vietnam, Indonesia, America, Europe, Japan, Middle East etc
- 12) Price: FOB Qingdao CIF or CFR.
- 13) Delivery time: 20 days after receiving L/C or the advanced payment