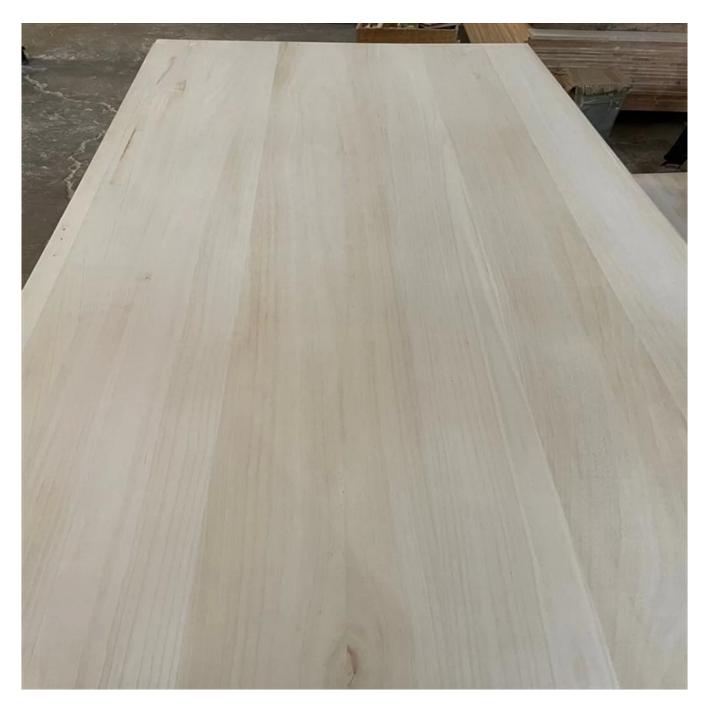

paulownia wood poplar wood and pine wood edge glued boards for coffin and caskets kit

- 1) Species: paulownia
- 2) Thickness: Range from 3.0mm -50mm. or by mutual agreement. Accept special thickness.
- 3) Size:
- A) Width: 100-1220mm;
- B) Length:100-5000mm;

Or by mutual agreement. Accept special size.

- 4) Grade: A, AB, B, C, BC;
- 5) Color:Bleached; Unbleached;
- 6) Glue type: Environmental White Emulsion Adhesive
- 7) Moisture Content: To be within 8-12% at time of shipment.
- 8) Min Order: 20'x1 CTNR.
- 9) Packing: Suitable for exporting standard packed by pallets.

10) Usage: Suitable for high, middle, low grade furniture like door,drawers,bed slats,

Arts&crafts,decoration,coffin,surfboard,snowboard etc

- 11) Good sale: in Malaysia, Thailand, Vietnam, Indonesia, America, Europe, Japan, Middle East etc
- 12) Price: FOB Qingdao CIF or CFR.
- 13) Delivery time: 20 days after receiving L/C or the advanced payment