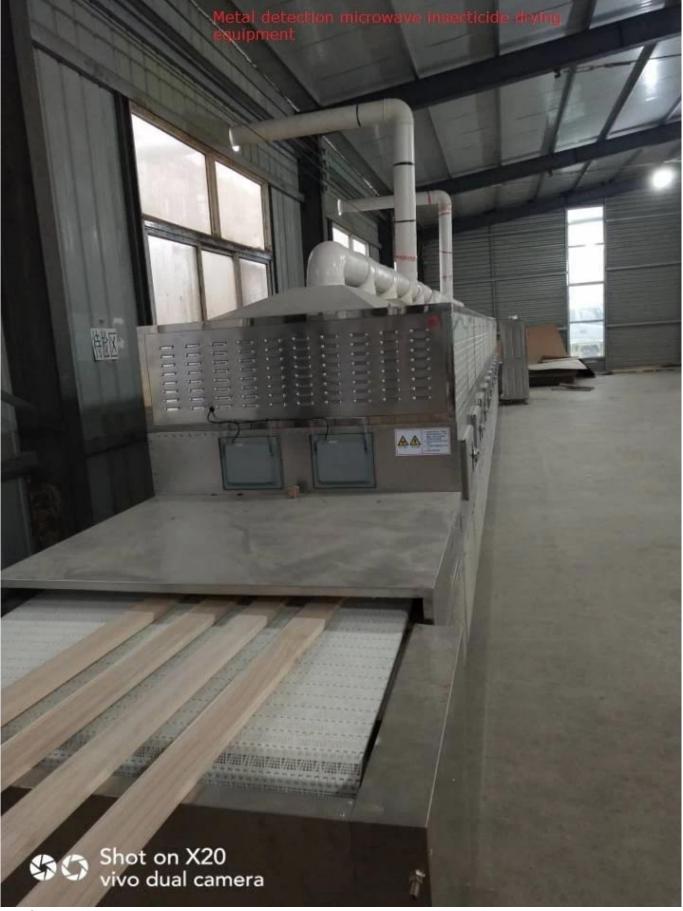

Bleached paulownia edge glud panel

Metal detection microwave insecticide drying equipment

Production way edge glued board,finger jointed board Dimension Length:2440/3048 Width:18/19Thickenss:18/19mm **Price Terms** FOB,CFR,CIF Moisture Content To be within 8-12% at time of shipment. Color Natural color or Bleached Tolerance From+-0.1mm to +-0.5mm Glue Environmental friendly hangang glue from Germany Grade AA, AB, BC Grade Usage Furniture ,Drawer sides,coffin ,door frame,ski core,decoration Main Markets Vietnam, Malaysia, Indonesia, America, France, Italy, Germany, UK and so on. Payment T/T(30% advance, 70% balance upon B/L Copy in 7 days) or L/C at sight Supply ability 2500 cubic meters /per month