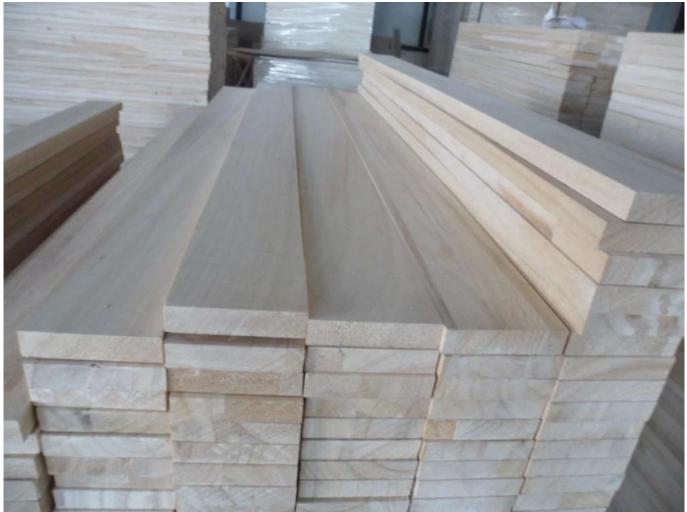

Bleached paulownia edge glud panel

Metal detection microwave insecticide drying equipment

Production way edge glued board,finger jointed board Dimension Length:2440/3048 Width:18/19Thickenss:18/19mm **Price Terms** FOB,CFR,CIF Moisture Content To be within 8-12% at time of shipment. Color Natural color or Bleached Tolerance From+-0.1mm to +-0.5mm Glue Environmental friendly hangang glue from Germany Grade AA, AB, BC Grade Usage Furniture ,Drawer sides,coffin ,door frame,ski core,decoration Main Markets Vietnam, Malaysia, Indonesia, America, France, Italy, Germany, UK and so on. Payment T/T(30% advance, 70% balance upon B/L Copy in 7 days) or L/C at sight Supply ability 2500 cubic meters /per month