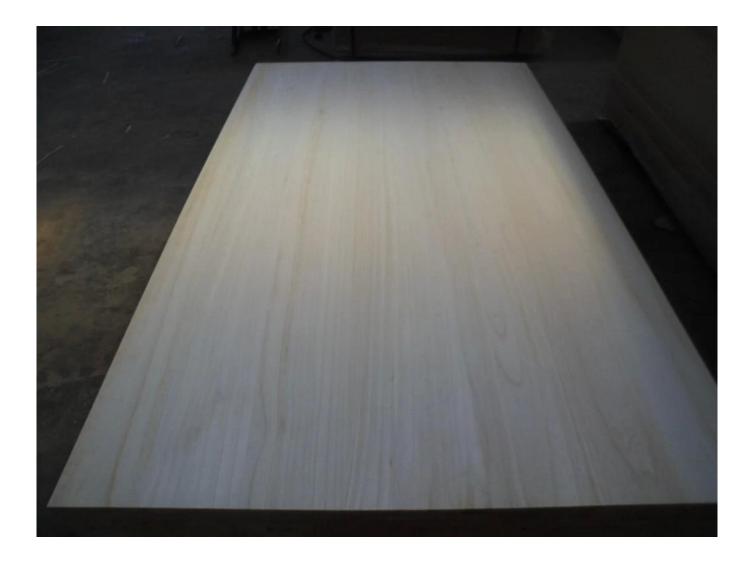

Bleached paulownia edge glud panel

Metal detection microwave insecticide drying equipment

Production way edge glued board,finger jointed board Dimension Length:2440/3048 Width:18/19Thickenss:18/19mm **Price Terms** FOB,CFR,CIF Moisture Content To be within 8-12% at time of shipment. Color Natural color or Bleached Tolerance From+-0.1mm to +-0.5mm Glue Environmental friendly hangang glue from Germany Grade AA, AB, BC Grade Usage Furniture ,Drawer sides,coffin ,door frame,ski core,decoration Main Markets Vietnam, Malaysia, Indonesia, America, France, Italy, Germany, UK and so on. Payment T/T(30% advance, 70% balance upon B/L Copy in 7 days) or L/C at sight Supply ability 2500 cubic meters /per month