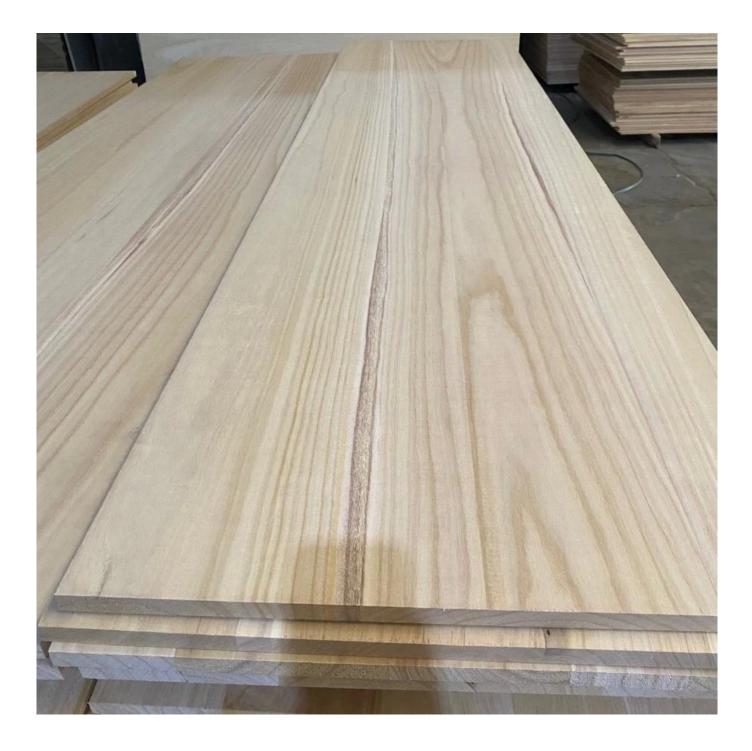

| Species          | Paulownia board                                                                                                                                                 | Color               | Bleached,<br>Natural | Grade  | AA, AB,BC         |
|------------------|-----------------------------------------------------------------------------------------------------------------------------------------------------------------|---------------------|----------------------|--------|-------------------|
| Thickness        | 3.0mm-50mm                                                                                                                                                      | Width               | 100mm - 1220mm       | Length | 300mm -<br>2500mm |
| Weight           | 290—310kgs/m3                                                                                                                                                   | HS CODE:44079920.90 |                      |        |                   |
|                  |                                                                                                                                                                 |                     |                      |        |                   |
| Moisture Content | To be within 12-14% at time of shipment.                                                                                                                        |                     |                      |        |                   |
| Tolerance        | From+-0.1mm to +-0.5mm                                                                                                                                          |                     |                      |        |                   |
| Place of origin: | Shandong China                                                                                                                                                  |                     |                      |        |                   |
| Packing Details: | Plastic bags packed ,with iron /plastic belt outside,wood pallets at the bottom.                                                                                |                     |                      |        |                   |
| Glue Type        | Environmental friendly hangang glue from Germany                                                                                                                |                     |                      |        |                   |
| Usage            | Making wooden box, furniture,coffin, snowboard, surf board, wall panel,<br>decorate sauna house, crafts & arts, package, indoor decorating,<br>construction etc |                     |                      |        |                   |
| Main Markets     | Vietnam, Malaysia, America, France, Italy, Germany, UK,                                                                                                         |                     |                      |        |                   |
| Payment          | T/T(30% advance, 70%balance upon B/L Copy in 7days) or L/C at sight                                                                                             |                     |                      |        |                   |