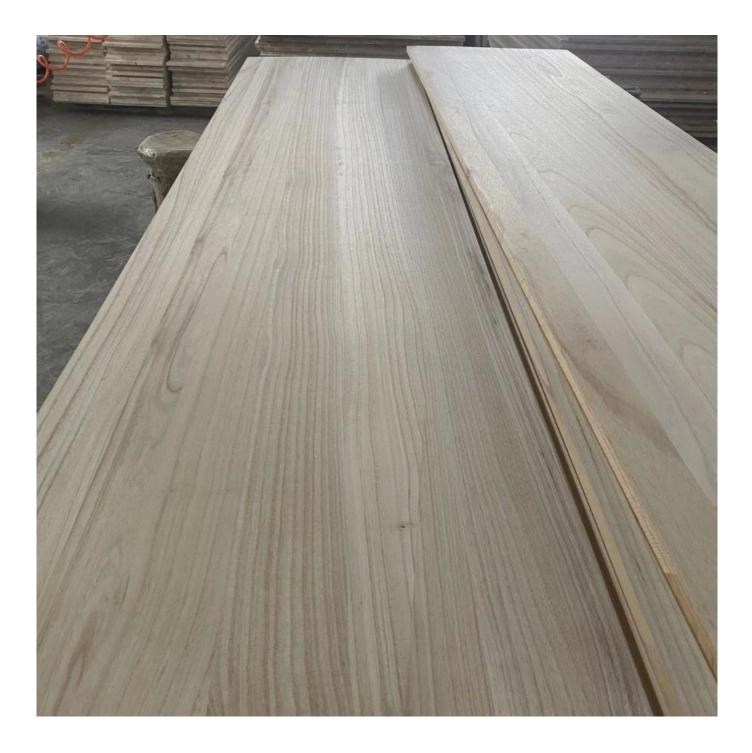

| Species          | Paulownia board                                                                                                                                                 | Color               | Bleached,<br>Natural | Grade  | AA, AB,BC         |
|------------------|-----------------------------------------------------------------------------------------------------------------------------------------------------------------|---------------------|----------------------|--------|-------------------|
| Thickness        | 3.0mm-50mm                                                                                                                                                      | Width               | 100mm - 1220mm       | Length | 300mm -<br>2500mm |
| Weight           | 290—310kgs/m3                                                                                                                                                   | HS CODE:44079920.90 |                      |        |                   |
|                  |                                                                                                                                                                 |                     |                      |        |                   |
| Moisture Content | To be within 12-14% at time of shipment.                                                                                                                        |                     |                      |        |                   |
| Tolerance        | From+-0.1mm to +-0.5mm                                                                                                                                          |                     |                      |        |                   |
| Place of origin: | Shandong China                                                                                                                                                  |                     |                      |        |                   |
| Packing Details: | Plastic bags packed ,with iron /plastic belt outside,wood pallets at the bottom.                                                                                |                     |                      |        |                   |
| Glue Type        | Environmental friendly hangang glue from Germany                                                                                                                |                     |                      |        |                   |
| Usage            | Making wooden box, furniture,coffin, snowboard, surf board, wall panel,<br>decorate sauna house, crafts & arts, package, indoor decorating,<br>construction etc |                     |                      |        |                   |
| Main Markets     | Vietnam, Malaysia, America, France, Italy, Germany, UK,                                                                                                         |                     |                      |        |                   |
| Payment          | T/T(30% advance, 70%balance upon B/L Copy in 7days) or L/C at sight                                                                                             |                     |                      |        |                   |