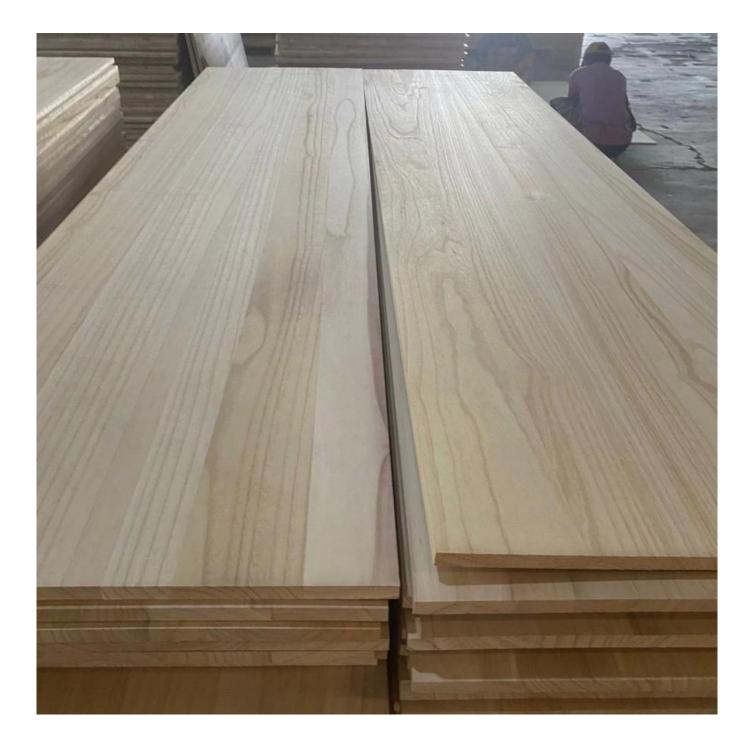

| Species          | Paulownia board                                                                                                                                                 | Color               | Bleached,<br>Natural | Grade  | AA, AB,BC         |
|------------------|-----------------------------------------------------------------------------------------------------------------------------------------------------------------|---------------------|----------------------|--------|-------------------|
| Thickness        | 3.0mm-50mm                                                                                                                                                      | Width               | 100mm - 1220mm       | Length | 300mm -<br>2500mm |
| Weight           | 290—310kgs/m3                                                                                                                                                   | HS CODE:44079920.90 |                      |        |                   |
|                  |                                                                                                                                                                 |                     |                      |        |                   |
| Moisture Content | To be within 12-14% at time of shipment.                                                                                                                        |                     |                      |        |                   |
| Tolerance        | From+-0.1mm to +-0.5mm                                                                                                                                          |                     |                      |        |                   |
| Place of origin: | Shandong China                                                                                                                                                  |                     |                      |        |                   |
| Packing Details: | Plastic bags packed ,with iron /plastic belt outside,wood pallets at the bottom.                                                                                |                     |                      |        |                   |
| Glue Type        | Environmental friendly hangang glue from Germany                                                                                                                |                     |                      |        |                   |
| Usage            | Making wooden box, furniture,coffin, snowboard, surf board, wall panel,<br>decorate sauna house, crafts & arts, package, indoor decorating,<br>construction etc |                     |                      |        |                   |
| Main Markets     | Vietnam, Malaysia, America, France, Italy, Germany, UK,                                                                                                         |                     |                      |        |                   |
| Payment          | T/T(30% advance, 70%balance upon B/L Copy in 7days) or L/C at sight                                                                                             |                     |                      |        |                   |