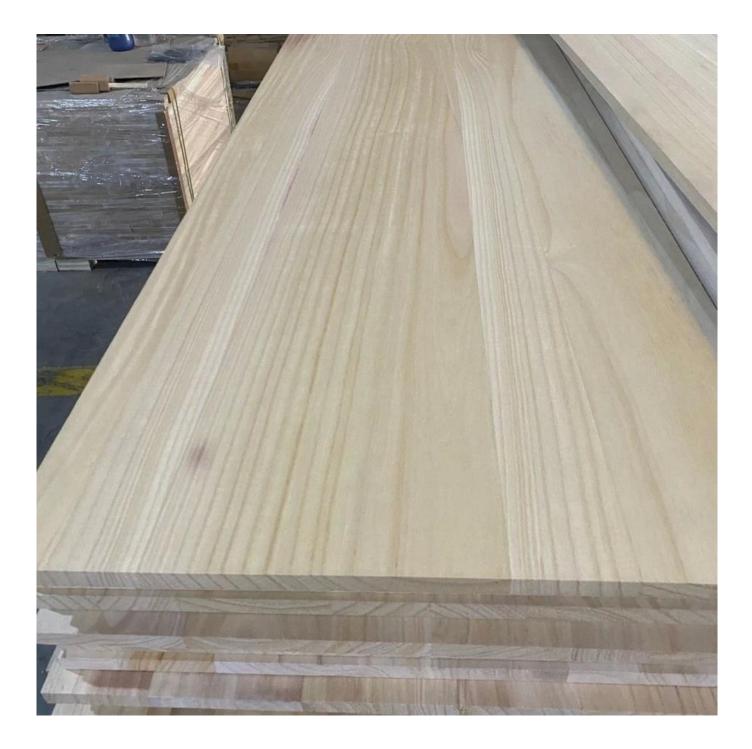

| Species          | Paulownia board                                                                                                                                                 | Color               | Bleached,<br>Natural | Grade  | AA, AB,BC         |
|------------------|-----------------------------------------------------------------------------------------------------------------------------------------------------------------|---------------------|----------------------|--------|-------------------|
| Thickness        | 3.0mm-50mm                                                                                                                                                      | Width               | 100mm - 1220mm       | Length | 300mm -<br>2500mm |
| Weight           | 290—310kgs/m3                                                                                                                                                   | HS CODE:44079920.90 |                      |        |                   |
|                  |                                                                                                                                                                 |                     |                      |        |                   |
| Moisture Content | To be within 12-14% at time of shipment.                                                                                                                        |                     |                      |        |                   |
| Tolerance        | From+-0.1mm to +-0.5mm                                                                                                                                          |                     |                      |        |                   |
| Place of origin: | Shandong China                                                                                                                                                  |                     |                      |        |                   |
| Packing Details: | Plastic bags packed ,with iron /plastic belt outside,wood pallets at the bottom.                                                                                |                     |                      |        |                   |
| Glue Type        | Environmental friendly hangang glue from Germany                                                                                                                |                     |                      |        |                   |
| Usage            | Making wooden box, furniture,coffin, snowboard, surf board, wall panel,<br>decorate sauna house, crafts & arts, package, indoor decorating,<br>construction etc |                     |                      |        |                   |
| Main Markets     | Vietnam, Malaysia, America, France, Italy, Germany, UK,                                                                                                         |                     |                      |        |                   |
| Payment          | T/T(30% advance, 70%balance upon B/L Copy in 7days) or L/C at sight                                                                                             |                     |                      |        |                   |