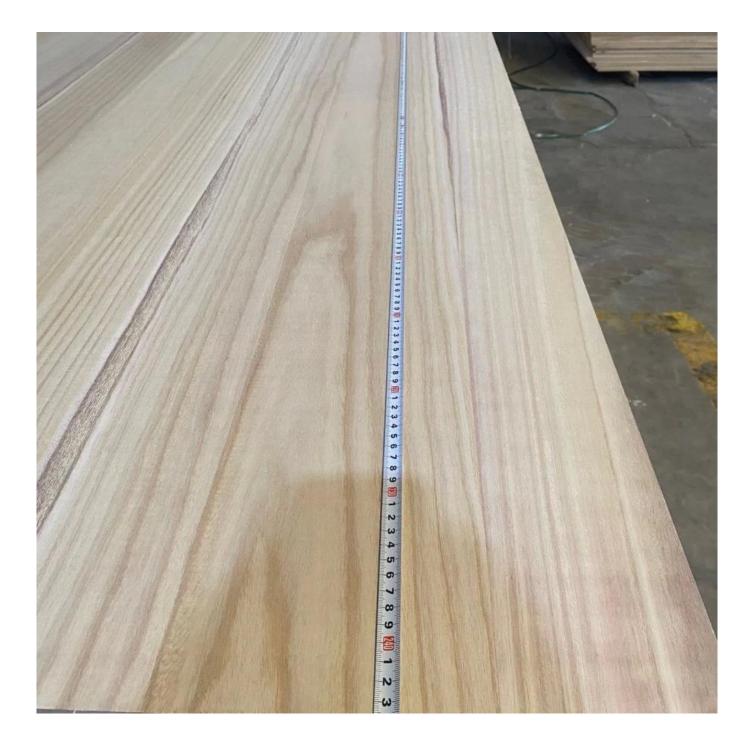

| Species          | Paulownia board                                                                                                                                                 | Color               | Bleached,<br>Natural | Grade  | AA, AB,BC         |
|------------------|-----------------------------------------------------------------------------------------------------------------------------------------------------------------|---------------------|----------------------|--------|-------------------|
| Thickness        | 3.0mm-50mm                                                                                                                                                      | Width               | 100mm - 1220mm       | Length | 300mm -<br>2500mm |
| Weight           | 290—310kgs/m3                                                                                                                                                   | HS CODE:44079920.90 |                      |        |                   |
|                  |                                                                                                                                                                 |                     |                      |        |                   |
| Moisture Content | To be within 12-14% at time of shipment.                                                                                                                        |                     |                      |        |                   |
| Tolerance        | From+-0.1mm to +-0.5mm                                                                                                                                          |                     |                      |        |                   |
| Place of origin: | Shandong China                                                                                                                                                  |                     |                      |        |                   |
| Packing Details: | Plastic bags packed ,with iron /plastic belt outside,wood pallets at the bottom.                                                                                |                     |                      |        |                   |
| Glue Type        | Environmental friendly hangang glue from Germany                                                                                                                |                     |                      |        |                   |
| Usage            | Making wooden box, furniture,coffin, snowboard, surf board, wall panel,<br>decorate sauna house, crafts & arts, package, indoor decorating,<br>construction etc |                     |                      |        |                   |
| Main Markets     | Vietnam, Malaysia, America, France, Italy, Germany, UK,                                                                                                         |                     |                      |        |                   |
| Payment          | T/T(30% advance, 70%balance upon B/L Copy in 7days) or L/C at sight                                                                                             |                     |                      |        |                   |