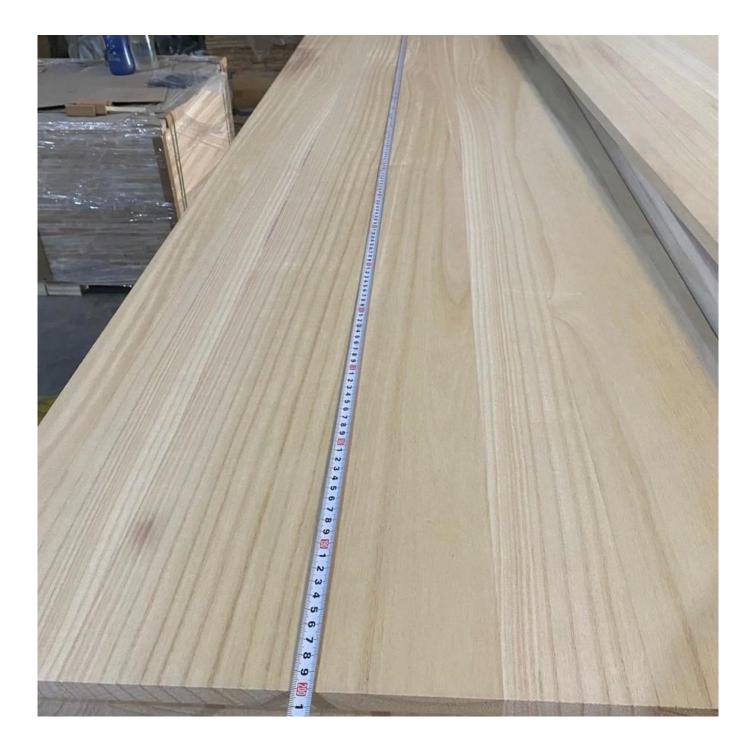

| Species          | Paulownia board                                                                                                                                                 | Color               | Bleached,<br>Natural | Grade  | AA, AB,BC         |
|------------------|-----------------------------------------------------------------------------------------------------------------------------------------------------------------|---------------------|----------------------|--------|-------------------|
| Thickness        | 3.0mm-50mm                                                                                                                                                      | Width               | 100mm - 1220mm       | Length | 300mm -<br>2500mm |
| Weight           | 290—310kgs/m3                                                                                                                                                   | HS CODE:44079920.90 |                      |        |                   |
|                  |                                                                                                                                                                 |                     |                      |        |                   |
| Moisture Content | To be within 12-14% at time of shipment.                                                                                                                        |                     |                      |        |                   |
| Tolerance        | From+-0.1mm to +-0.5mm                                                                                                                                          |                     |                      |        |                   |
| Place of origin: | Shandong China                                                                                                                                                  |                     |                      |        |                   |
| Packing Details: | Plastic bags packed ,with iron /plastic belt outside,wood pallets at the bottom.                                                                                |                     |                      |        |                   |
| Glue Type        | Environmental friendly hangang glue from Germany                                                                                                                |                     |                      |        |                   |
| Usage            | Making wooden box, furniture,coffin, snowboard, surf board, wall panel,<br>decorate sauna house, crafts & arts, package, indoor decorating,<br>construction etc |                     |                      |        |                   |
| Main Markets     | Vietnam, Malaysia, America, France, Italy, Germany, UK,                                                                                                         |                     |                      |        |                   |
| Payment          | T/T(30% advance, 70%balance upon B/L Copy in 7days) or L/C at sight                                                                                             |                     |                      |        |                   |