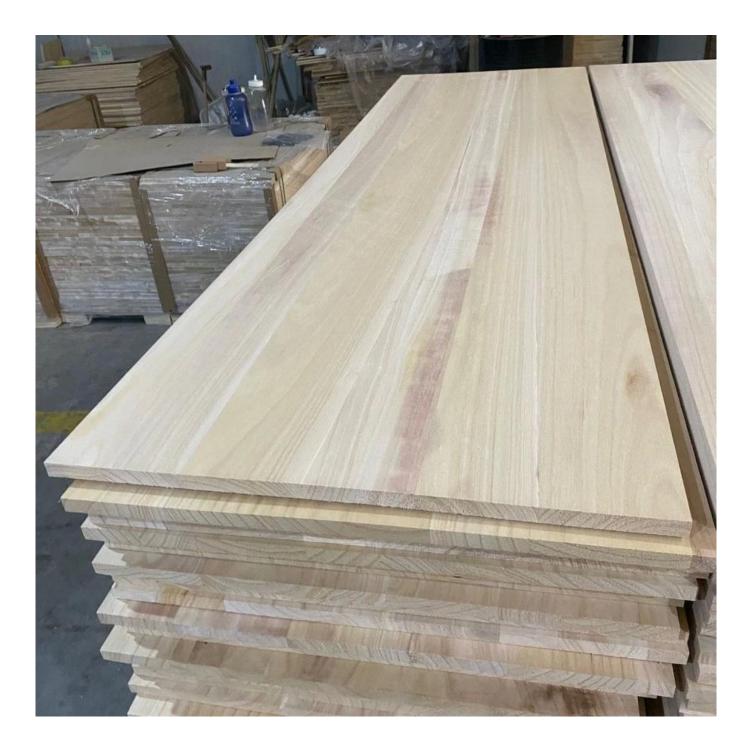

| Species          | Paulownia board                                                                                                                                                 | Color               | Bleached,<br>Natural | Grade  | AA, AB,BC         |
|------------------|-----------------------------------------------------------------------------------------------------------------------------------------------------------------|---------------------|----------------------|--------|-------------------|
| Thickness        | 3.0mm-50mm                                                                                                                                                      | Width               | 100mm - 1220mm       | Length | 300mm -<br>2500mm |
| Weight           | 290—310kgs/m3                                                                                                                                                   | HS CODE:44079920.90 |                      |        |                   |
|                  |                                                                                                                                                                 |                     |                      |        |                   |
| Moisture Content | To be within 12-14% at time of shipment.                                                                                                                        |                     |                      |        |                   |
| Tolerance        | From+-0.1mm to +-0.5mm                                                                                                                                          |                     |                      |        |                   |
| Place of origin: | Shandong China                                                                                                                                                  |                     |                      |        |                   |
| Packing Details: | Plastic bags packed ,with iron /plastic belt outside,wood pallets at the bottom.                                                                                |                     |                      |        |                   |
| Glue Type        | Environmental friendly hangang glue from Germany                                                                                                                |                     |                      |        |                   |
| Usage            | Making wooden box, furniture,coffin, snowboard, surf board, wall panel,<br>decorate sauna house, crafts & arts, package, indoor decorating,<br>construction etc |                     |                      |        |                   |
| Main Markets     | Vietnam, Malaysia, America, France, Italy, Germany, UK,                                                                                                         |                     |                      |        |                   |
| Payment          | T/T(30% advance, 70%balance upon B/L Copy in 7days) or L/C at sight                                                                                             |                     |                      |        |                   |