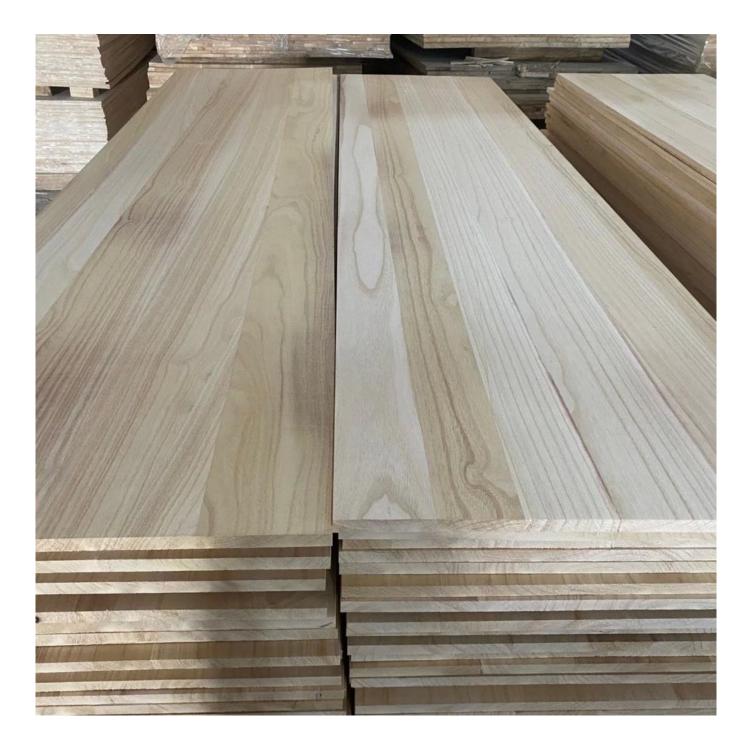

| Species          | Paulownia board                                                                                                                                                 | Color               | Bleached,<br>Natural | Grade  | AA, AB,BC         |
|------------------|-----------------------------------------------------------------------------------------------------------------------------------------------------------------|---------------------|----------------------|--------|-------------------|
| Thickness        | 3.0mm-50mm                                                                                                                                                      | Width               | 100mm - 1220mm       | Length | 300mm -<br>2500mm |
| Weight           | 290—310kgs/m3                                                                                                                                                   | HS CODE:44079920.90 |                      |        |                   |
|                  |                                                                                                                                                                 |                     |                      |        |                   |
| Moisture Content | To be within 12-14% at time of shipment.                                                                                                                        |                     |                      |        |                   |
| Tolerance        | From+-0.1mm to +-0.5mm                                                                                                                                          |                     |                      |        |                   |
| Place of origin: | Shandong China                                                                                                                                                  |                     |                      |        |                   |
| Packing Details: | Plastic bags packed ,with iron /plastic belt outside,wood pallets at the bottom.                                                                                |                     |                      |        |                   |
| Glue Type        | Environmental friendly hangang glue from Germany                                                                                                                |                     |                      |        |                   |
| Usage            | Making wooden box, furniture,coffin, snowboard, surf board, wall panel,<br>decorate sauna house, crafts & arts, package, indoor decorating,<br>construction etc |                     |                      |        |                   |
| Main Markets     | Vietnam, Malaysia, America, France, Italy, Germany, UK,                                                                                                         |                     |                      |        |                   |
| Payment          | T/T(30% advance, 70%balance upon B/L Copy in 7days) or L/C at sight                                                                                             |                     |                      |        |                   |