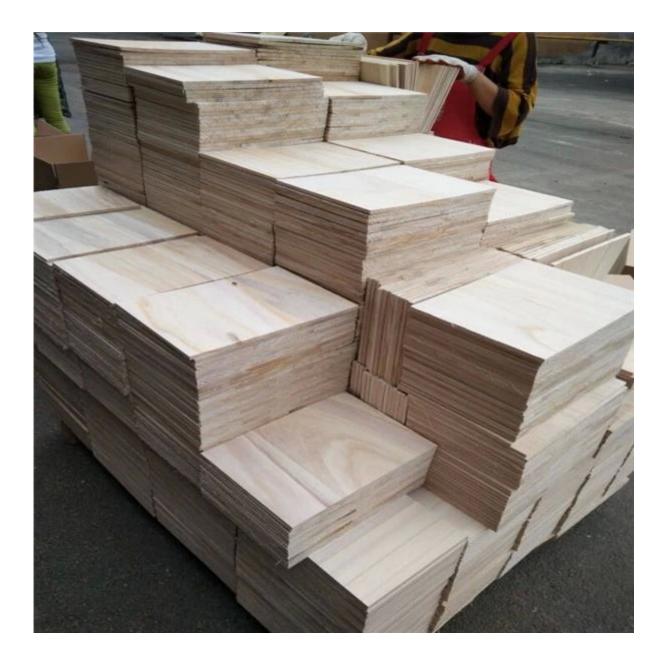

## Paulownia Edge Glued Boards

Thickness:from 6mm to 50mm. Special sizes are available upon request Width:Max.1220 mm. Length:Max.3000mm. Color: Natural or Bleached Moisture content: Below 12%. Usage: Furniture, wall panels, doors, sauna, construction, coffins, arts & crafts, surfboards, boat bulding, etc.