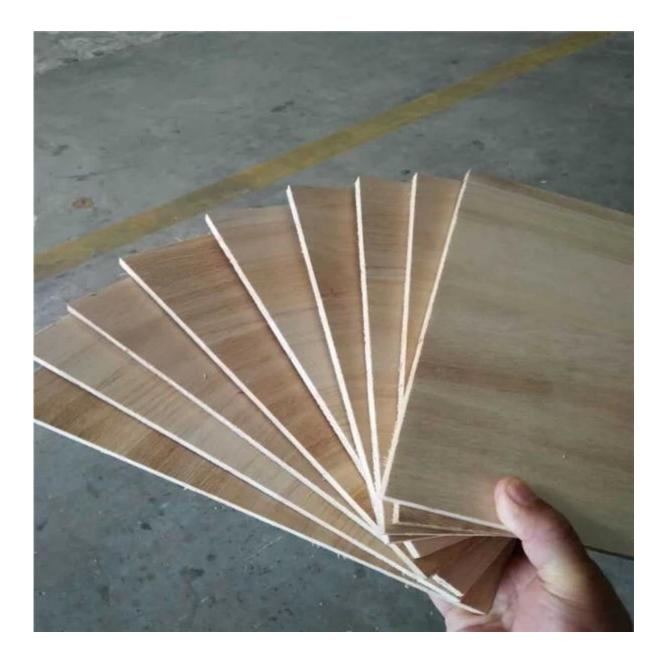

## Paulownia Edge Glued Boards

Thickness:from 6mm to 50mm. Special sizes are available upon request Width:Max.1220 mm. Length:Max.3000mm. Color: Natural or Bleached Moisture content: Below 12%. Usage: Furniture, wall panels, doors, sauna, construction, coffins, arts & crafts, surfboards, boat bulding, etc.