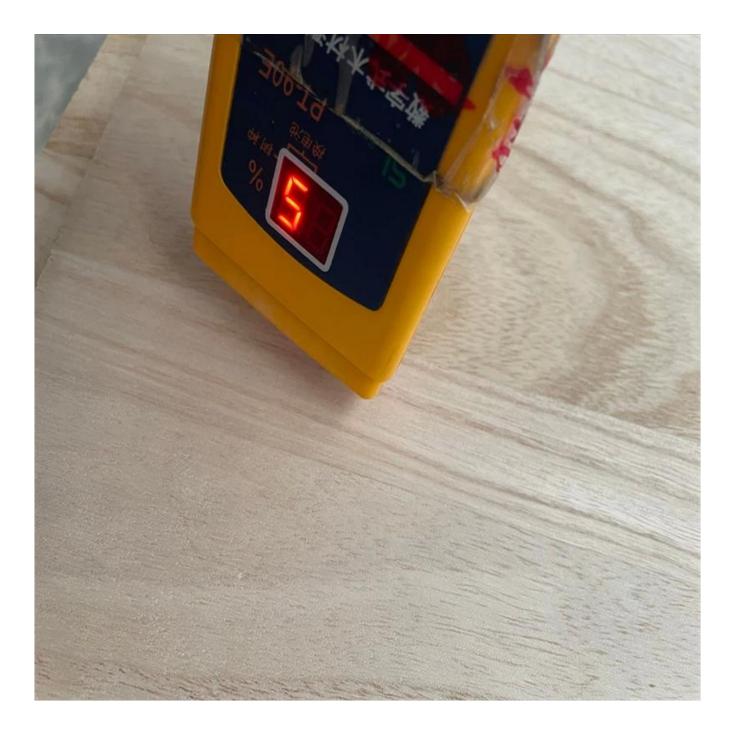

- 1) Species: paulownia
- 2) Thickness: Range from 3.0mm -50mm. or by mutual

agreement. Accept special thickness.

3) Size:

- A) Width: 100-1220mm;
- B) Length:100-5000mm;
- Or by mutual agreement. Accept special size.
- 4) Grade: A, AB, B, C, BC;
- 5) Color:Bleached; Unbleached;
- 6) Glue type: Environmental White Emulsion Adhesive
- 7) Moisture Content: To be within 8-12% at time of

shipment.

- 8) Min Order: 20`x1 CTNR.
- 9) Packing: Suitable for exporting standard packed by

pallets.

10) Usage: Suitable for high, middle, low grade furniture like door,drawers,bed slats,

Arts&crafts,decoration,coffin,surfboard,snowboard etc