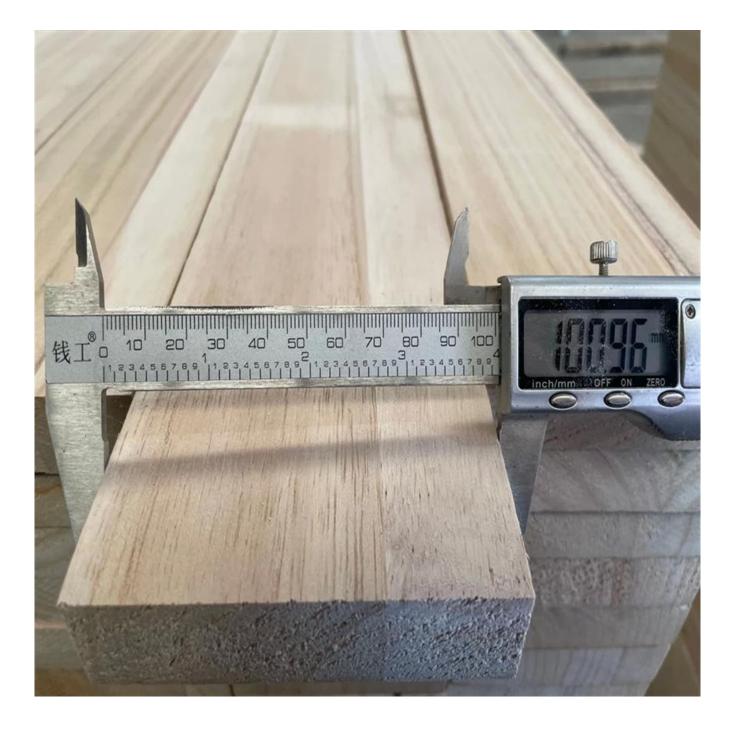

- 1) Species: paulownia
- 2) Thickness: Range from 3.0mm -50mm. or by mutual

agreement. Accept special thickness.

3) Size:

- A) Width: 100-1220mm;
- B) Length:100-5000mm;
- Or by mutual agreement. Accept special size.
- 4) Grade: A, AB, B, C, BC;
- 5) Color:Bleached; Unbleached;
- 6) Glue type: Environmental White Emulsion Adhesive
- 7) Moisture Content: To be within 8-12% at time of