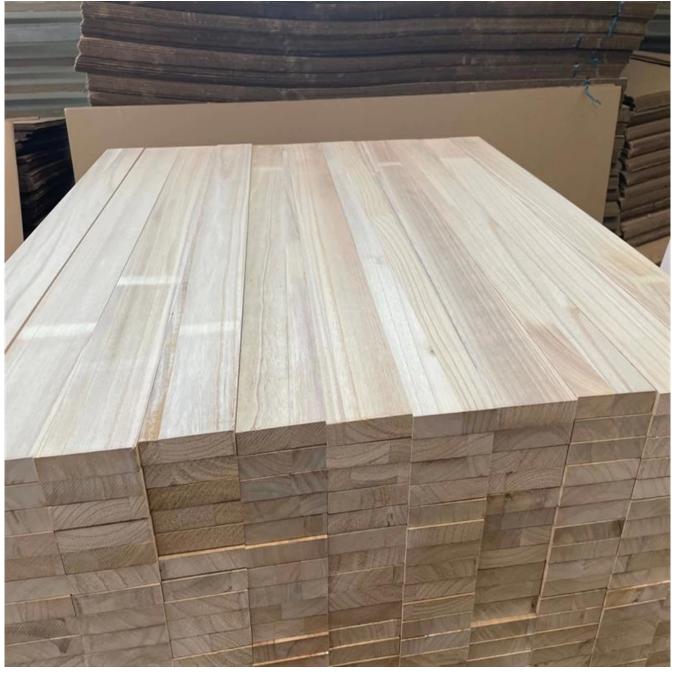

- 1) Species: paulownia
- 2) Thickness: Range from 3.0mm -50mm. or by mutual

agreement. Accept special thickness.

3) Size:

- A) Width: 100-1220mm;
- B) Length:100-5000mm;
- Or by mutual agreement. Accept special size.
- 4) Grade: A, AB, B, C, BC;
- 5) Color:Bleached; Unbleached;
- 6) Glue type: Environmental White Emulsion Adhesive
- 7) Moisture Content: To be within 8-12% at time of

shipment.

- 8) Min Order: 20`x1 CTNR.
- 9) Packing: Suitable for exporting standard packed by

pallets.

10) Usage: Suitable for high, middle, low grade furniture like door,drawers,bed slats,

Arts&crafts,decoration,coffin,surfboard,snowboard etc