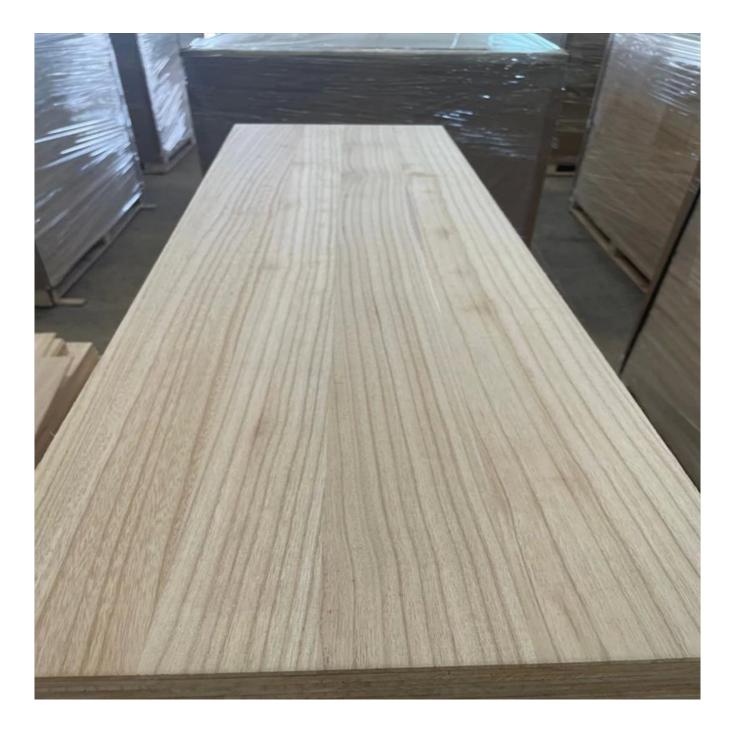

- 1) Species: paulownia
- 2) Thickness: Range from 3.0mm -50mm. or by mutual

agreement. Accept special thickness.

3) Size:

- A) Width: 100-1220mm;
- B) Length:100-5000mm;
- Or by mutual agreement. Accept special size.
- 4) Grade: A, AB, B, C, BC;
- 5) Color:Bleached; Unbleached;
- 6) Glue type: Environmental White Emulsion Adhesive
- 7) Moisture Content: To be within 8-12% at time of

shipment.

- 8) Min Order: 20`x1 CTNR.
- 9) Packing: Suitable for exporting standard packed by

pallets.

10) Usage: Suitable for high, middle, low grade furniture like door,drawers,bed slats,

Arts&crafts,decoration,coffin,surfboard,snowboard etc