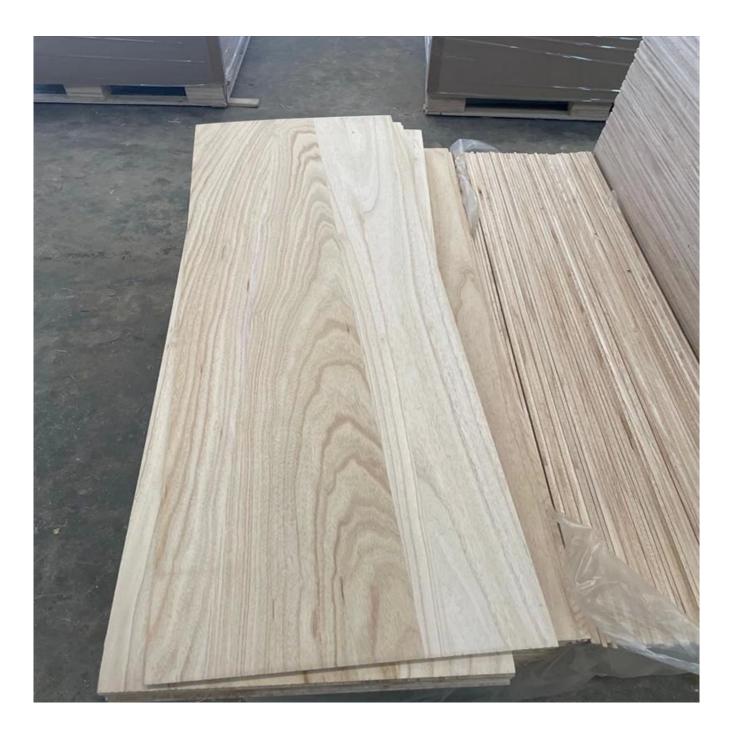

- 1) Species: paulownia
- 2) Thickness: Range from 3.0mm -50mm. or by mutual

agreement. Accept special thickness.

3) Size:

- A) Width: 100-1220mm;
- B) Length:100-5000mm;
- Or by mutual agreement. Accept special size.
- 4) Grade: A, AB, B, C, BC;
- 5) Color:Bleached; Unbleached;
- 6) Glue type: Environmental White Emulsion Adhesive
- 7) Moisture Content: To be within 8-12% at time of