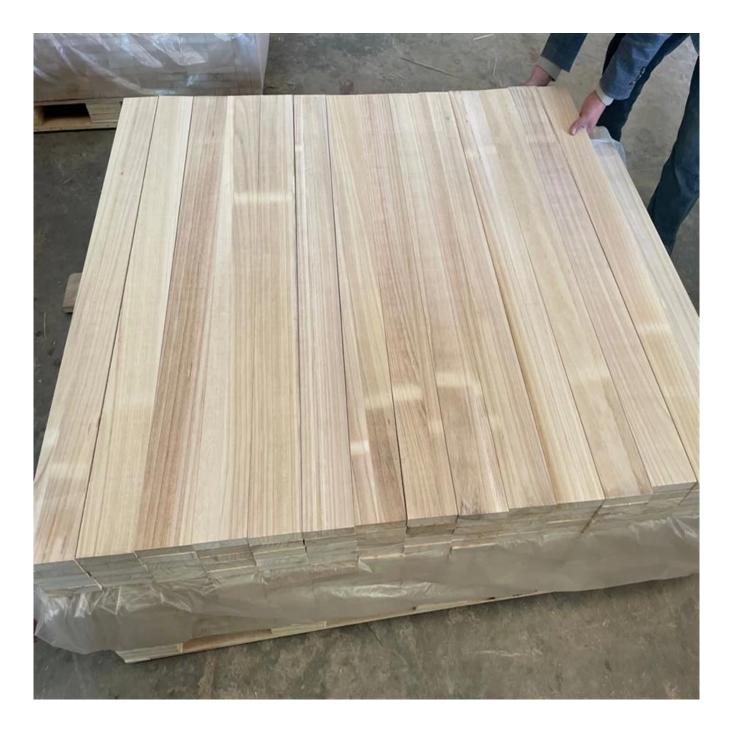

shipment.

- 8) Min Order: 20`x1 CTNR.
- 9) Packing: Suitable for exporting standard packed by

pallets.

10) Usage: Suitable for high, middle, low grade furniture like door,drawers,bed slats,

Arts&crafts,decoration,coffin,surfboard,snowboard etc