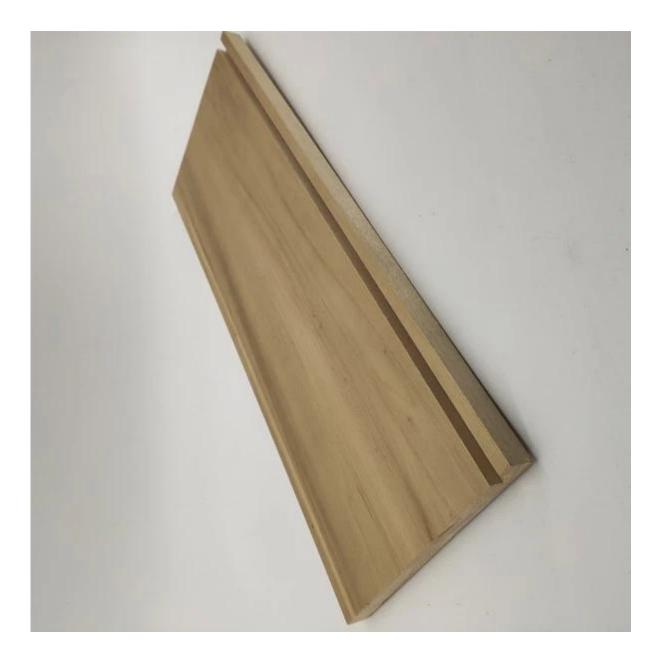

Chinese Poplar finished drawer sides UV Species:Chinese Poplar Grade :AA,AB,BC,CD Thickness:12.7mm 15.8mm 19mm or as require Color:UV Cotated Density:460kg/cbm

Origin:China Usage:cabinet component

Price:FOB or CIF Or by mutual agreement. Accept special size.

Moisture Content:below 12%

Glue: Environmental friendly hangang glue from Germany

Glue Type:Enviromental White Emulsion Adhesive

Usage: furniture, cabinet drawer panels

Main Markets: America

Payment:T/T(30% advance, 70% balance upon B/L Copy in 7 days) or L/C at sight