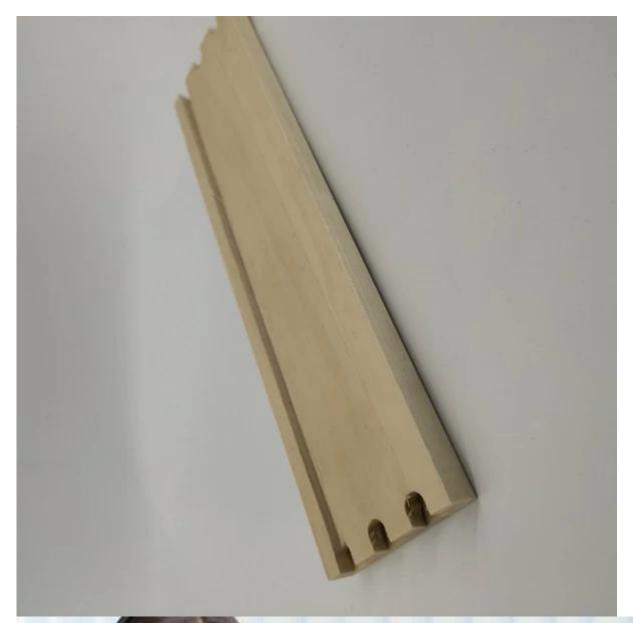

Chinese Poplar finished drawer sides UV Species:Chinese Poplar Grade :AA,AB,BC,CD Thickness:12.7mm 15.8mm 19mm or as require Color:UV Cotated Density:460kg/cbm

Origin:China Usage:cabinet component

Price:FOB or CIF Or by mutual agreement. Accept special size.

Moisture Content:below 12%

Glue: Environmental friendly hangang glue from Germany

Glue Type:Enviromental White Emulsion Adhesive

Usage: furniture, cabinet drawer panels

Main Markets: America

Payment:T/T(30% advance, 70% balance upon B/L Copy in 7 days) or L/C at sight