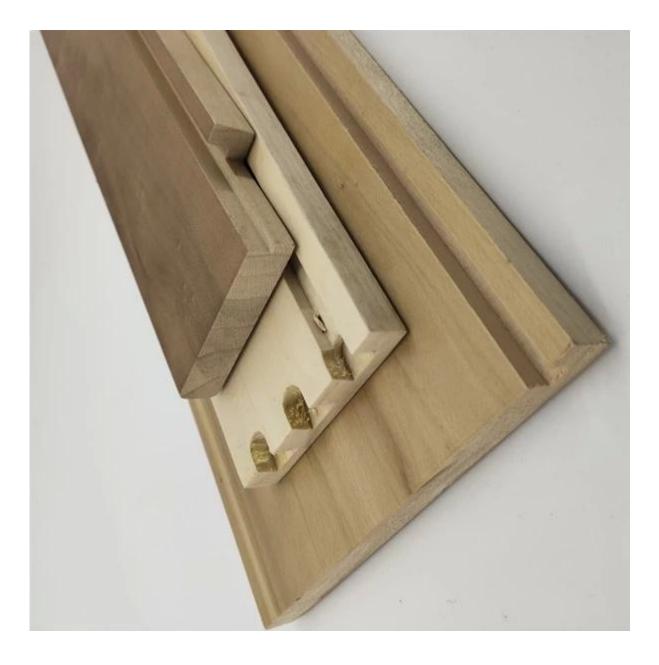

Chinese Poplar finished drawer sides UV Species:Chinese Poplar Grade :AA,AB,BC,CD Thickness:12.7mm 15.8mm 19mm or as require Color:UV Cotated Density:460kg/cbm

Origin:China Usage:cabinet component

Price:FOB or CIF Or by mutual agreement. Accept special size.

Moisture Content:below 12%

Glue: Environmental friendly hangang glue from Germany

Glue Type:Enviromental White Emulsion Adhesive

Usage: furniture, cabinet drawer panels

Main Markets: America

Payment:T/T(30% advance, 70% balance upon B/L Copy in 7 days) or L/C at sight