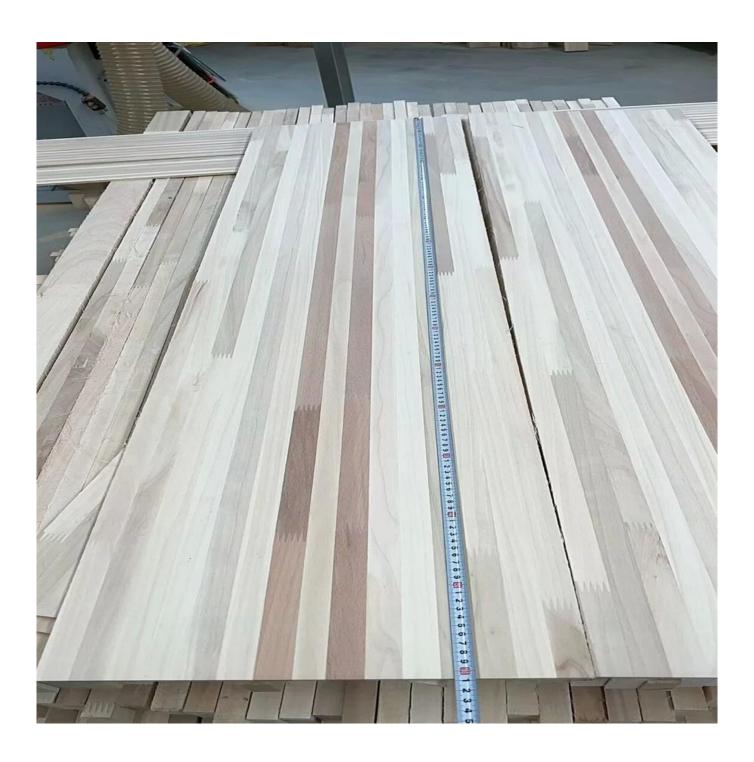

## poplar wood core snowboard solid wood finger joint board wood cores

| Material         | poplar,paulownia,birch,beech,bamboo wood                                                       |
|------------------|------------------------------------------------------------------------------------------------|
| Color            | Natural Color                                                                                  |
| Glue             | paulownia wholesale balsa wood from wood factory100% environmental glue can get E0,E1 standard |
| Grade            | AA                                                                                             |
| Color            | Bleached or unbleached (natural wood color)                                                    |
| Thickness        | 6<br>mm-30mm                                                                                   |
| Weight           | 300Kg-400KGS/CBM                                                                               |
| Moisture Content | Within 8%                                                                                      |
| MOQ              | 5 cubic meters                                                                                 |
| Payment          | Π/LC                                                                                           |
| Delivery time    | 10-15 days after payment                                                                       |
| Usage            | snowboard,skiboard,wakeboard,kiteboard,surfboard                                               |
| Packing Details  | Inner Packing: Pallet is wrapped with a 0.2mm plastic paper                                    |
|                  | Outer Packing: Pallet is covered with plywood or carton and then steel tapes for strength      |