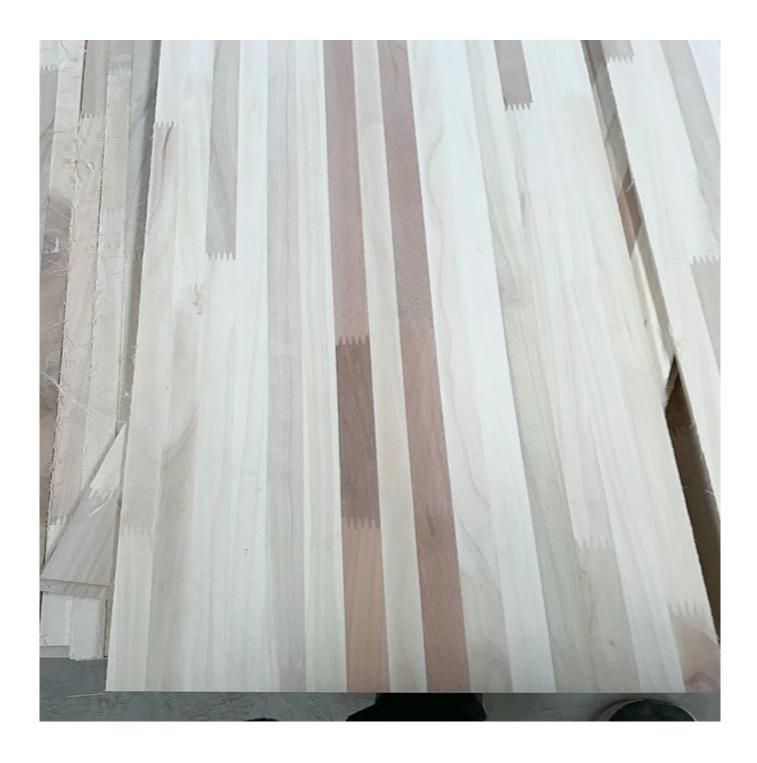

## poplar wood core snowboard solid wood finger joint board wood cores

| Material         | poplar,paulownia,birch,beech,bamboo wood                                                       |
|------------------|------------------------------------------------------------------------------------------------|
| Color            | Natural Color                                                                                  |
| Glue             | paulownia wholesale balsa wood from wood factory100% environmental glue can get E0,E1 standard |
| Grade            | AA                                                                                             |
| Color            | Bleached or unbleached (natural wood color)                                                    |
| Thickness        | 6<br>mm-30mm                                                                                   |
| Weight           | 300Kg-400KGS/CBM                                                                               |
| Moisture Content | Within 8%                                                                                      |
| MOQ              | 5 cubic meters                                                                                 |
| Payment          | Π/LC                                                                                           |
| Delivery time    | 10-15 days after payment                                                                       |
| Usage            | snowboard,skiboard,wakeboard,kiteboard,surfboard                                               |
| Packing Details  | Inner Packing: Pallet is wrapped with a 0.2mm plastic paper                                    |
|                  | Outer Packing: Pallet is covered with plywood or carton and then steel tapes for strength      |