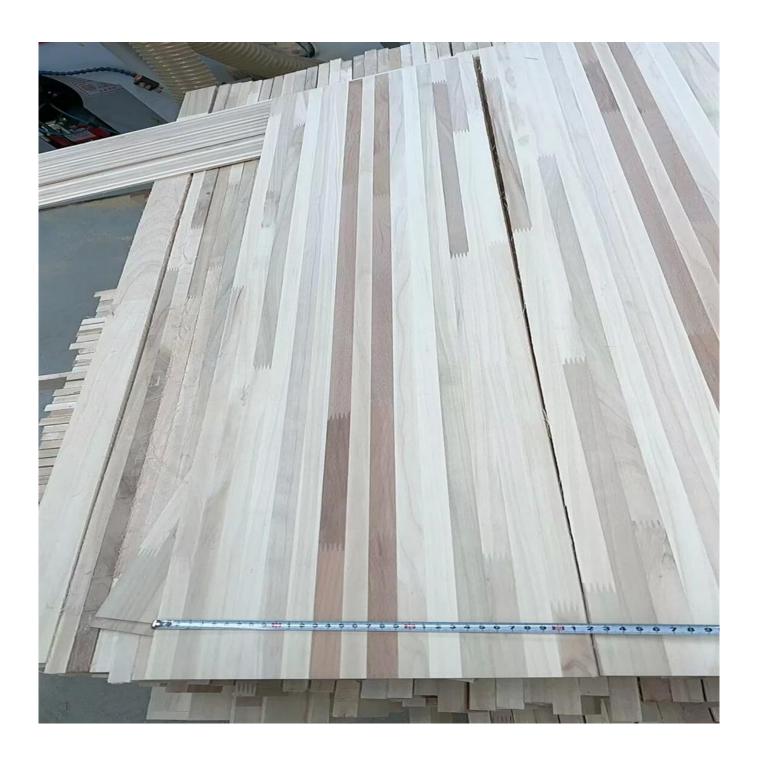

## poplar wood core snowboard solid wood finger joint board wood cores

| Material         | poplar,paulownia,birch,beech,bamboo wood                                                       |
|------------------|------------------------------------------------------------------------------------------------|
| Color            | Natural Color                                                                                  |
| Glue             | paulownia wholesale balsa wood from wood factory100% environmental glue can get E0,E1 standard |
| Grade            | AA                                                                                             |
| Color            | Bleached or unbleached (natural wood color)                                                    |
| Thickness        | 6<br>mm-30mm                                                                                   |
| Weight           | 300Kg-400KGS/CBM                                                                               |
| Moisture Content | Within 8%                                                                                      |
| MOQ              | 5 cubic meters                                                                                 |
| Payment          | Π/LC                                                                                           |
| Delivery time    | 10-15 days after payment                                                                       |
| Usage            | snowboard,skiboard,wakeboard,kiteboard,surfboard                                               |
| Packing Details  | Inner Packing: Pallet is wrapped with a 0.2mm plastic paper                                    |
|                  | Outer Packing: Pallet is covered with plywood or carton and then steel tapes for strength      |