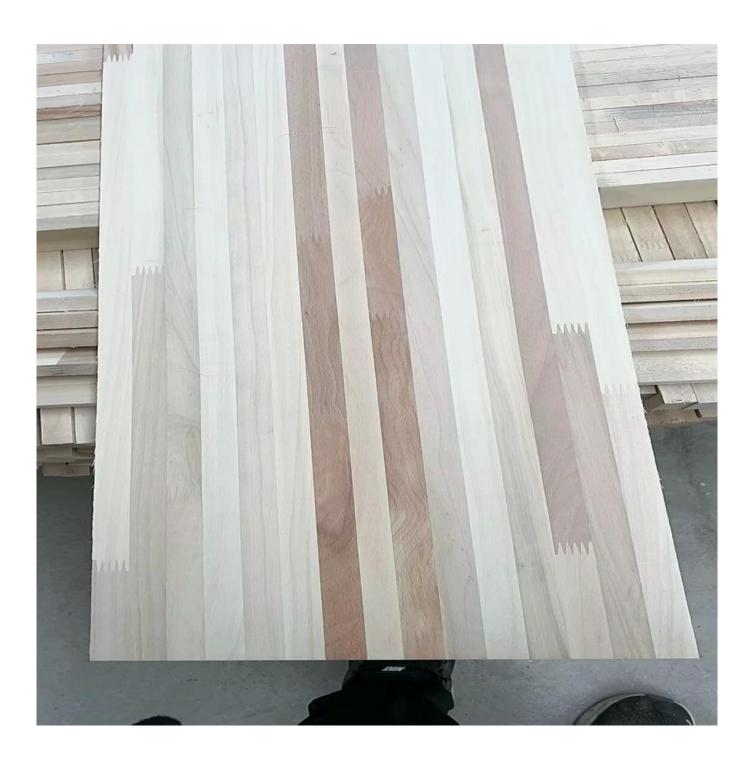

## poplar wood core snowboard solid wood finger joint board wood cores

| Material         | poplar,paulownia,birch,beech,bamboo wood                                                       |
|------------------|------------------------------------------------------------------------------------------------|
| Color            | Natural Color                                                                                  |
| Glue             | paulownia wholesale balsa wood from wood factory100% environmental glue can get E0,E1 standard |
| Grade            | AA                                                                                             |
| Color            | Bleached or unbleached (natural wood color)                                                    |
| Thickness        | 6<br>mm-30mm                                                                                   |
| Weight           | 300Kg-400KGS/CBM                                                                               |
| Moisture Content | Within 8%                                                                                      |
| MOQ              | 5 cubic meters                                                                                 |
| Payment          | Π/LC                                                                                           |
| Delivery time    | 10-15 days after payment                                                                       |
| Usage            | snowboard,skiboard,wakeboard,kiteboard,surfboard                                               |
| Packing Details  | Inner Packing: Pallet is wrapped with a 0.2mm plastic paper                                    |
|                  | Outer Packing: Pallet is covered with plywood or carton and then steel tapes for strength      |