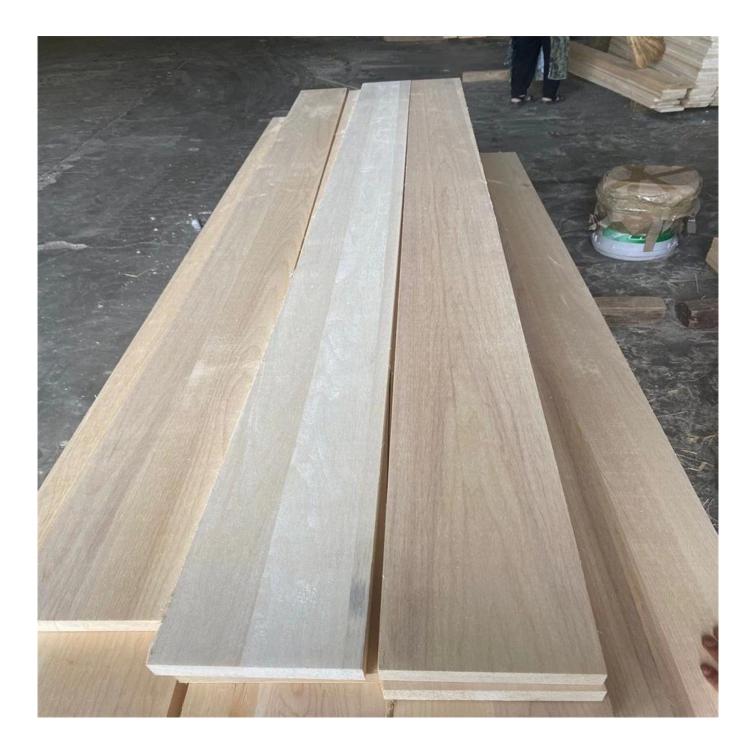

## Prodcuts Detail

| Species          |           | Poplar                                                                                                                                          |
|------------------|-----------|-------------------------------------------------------------------------------------------------------------------------------------------------|
| Sizes            | Thickness | 3mm-50mm,accept special thickness                                                                                                               |
|                  | Width     | 100mm-1220mm                                                                                                                                    |
|                  | Length    | 100mm-5000mm                                                                                                                                    |
| Color            |           | Bleached,Unbleached                                                                                                                             |
| Grade            |           | A,AB,B,BC,C<br>(A grade:with straight laminated line,without knots;<br>AB grade:the laminated line is not so straight,with few knots)           |
| Moisture Content |           | 8%-12%                                                                                                                                          |
| Glue Type        |           | Environmental friendly hangang glue from Germany                                                                                                |
| Packing          |           | Suitable for exporting standard packed by pallets                                                                                               |
| Delivery Time    |           | 20 days normally after receiving L/C or the deposit                                                                                             |
| Payment terms    |           | L/C , TT                                                                                                                                        |
| Min Order        |           | 1 X 20 GP                                                                                                                                       |
| Usage            |           | Suitable for high,middle,low grade furniture,like drawers,bed<br>slats,door,Arts&Crafts,decoration,coffin,surfboard,kite<br>board,snowboard etc |
| Main Markets     |           | Europe,Malaysia,Vietnam,Thailand,Indonesia,America,Japan,Middle<br>East etc                                                                     |
| Price            |           | Fob Qingdao or Lianyungang , CIF or CFR                                                                                                         |