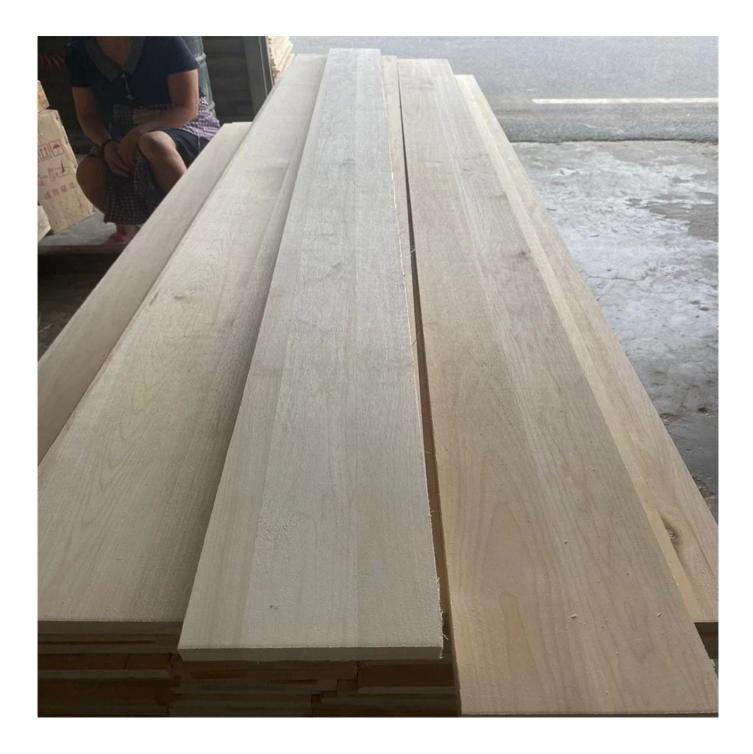

## Prodcuts Detail

| Species          |           | Poplar                                                                                                                                          |
|------------------|-----------|-------------------------------------------------------------------------------------------------------------------------------------------------|
| Sizes            | Thickness | 3mm-50mm,accept special thickness                                                                                                               |
|                  | Width     | 100mm-1220mm                                                                                                                                    |
|                  | Length    | 100mm-5000mm                                                                                                                                    |
| Color            |           | Bleached,Unbleached                                                                                                                             |
| Grade            |           | A,AB,B,BC,C<br>(A grade:with straight laminated line,without knots;<br>AB grade:the laminated line is not so straight,with few knots)           |
| Moisture Content |           | 8%-12%                                                                                                                                          |
| Glue Type        |           | Environmental friendly hangang glue from Germany                                                                                                |
| Packing          |           | Suitable for exporting standard packed by pallets                                                                                               |
| Delivery Time    |           | 20 days normally after receiving L/C or the deposit                                                                                             |
| Payment terms    |           | L/C , TT                                                                                                                                        |
| Min Order        |           | 1 X 20 GP                                                                                                                                       |
| Usage            |           | Suitable for high,middle,low grade furniture,like drawers,bed<br>slats,door,Arts&Crafts,decoration,coffin,surfboard,kite<br>board,snowboard etc |
| Main Markets     |           | Europe,Malaysia,Vietnam,Thailand,Indonesia,America,Japan,Middle<br>East etc                                                                     |
| Price            |           | Fob Qingdao or Lianyungang , CIF or CFR                                                                                                         |