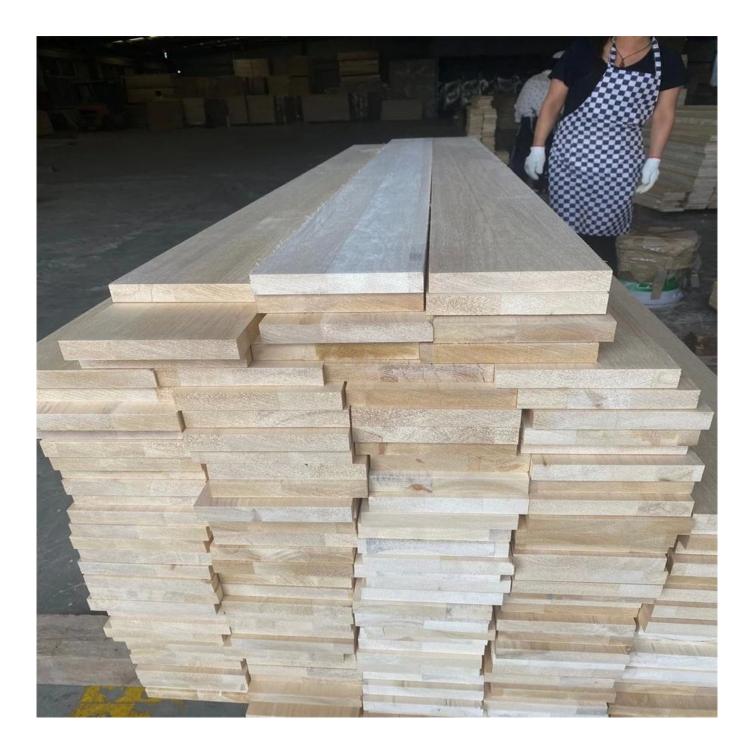

## Prodcuts Detail

| Species          |           | Poplar                                                                                                                                          |
|------------------|-----------|-------------------------------------------------------------------------------------------------------------------------------------------------|
| Sizes            | Thickness | 3mm-50mm,accept special thickness                                                                                                               |
|                  | Width     | 100mm-1220mm                                                                                                                                    |
|                  | Length    | 100mm-5000mm                                                                                                                                    |
| Color            |           | Bleached,Unbleached                                                                                                                             |
| Grade            |           | A,AB,B,BC,C<br>(A grade:with straight laminated line,without knots;<br>AB grade:the laminated line is not so straight,with few knots)           |
| Moisture Content |           | 8%-12%                                                                                                                                          |
| Glue Type        |           | Environmental friendly hangang glue from Germany                                                                                                |
| Packing          |           | Suitable for exporting standard packed by pallets                                                                                               |
| Delivery Time    |           | 20 days normally after receiving L/C or the deposit                                                                                             |
| Payment terms    |           | L/C , TT                                                                                                                                        |
| Min Order        |           | 1 X 20 GP                                                                                                                                       |
| Usage            |           | Suitable for high,middle,low grade furniture,like drawers,bed<br>slats,door,Arts&Crafts,decoration,coffin,surfboard,kite<br>board,snowboard etc |
| Main Markets     |           | Europe,Malaysia,Vietnam,Thailand,Indonesia,America,Japan,Middle<br>East etc                                                                     |
| Price            |           | Fob Qingdao or Lianyungang , CIF or CFR                                                                                                         |