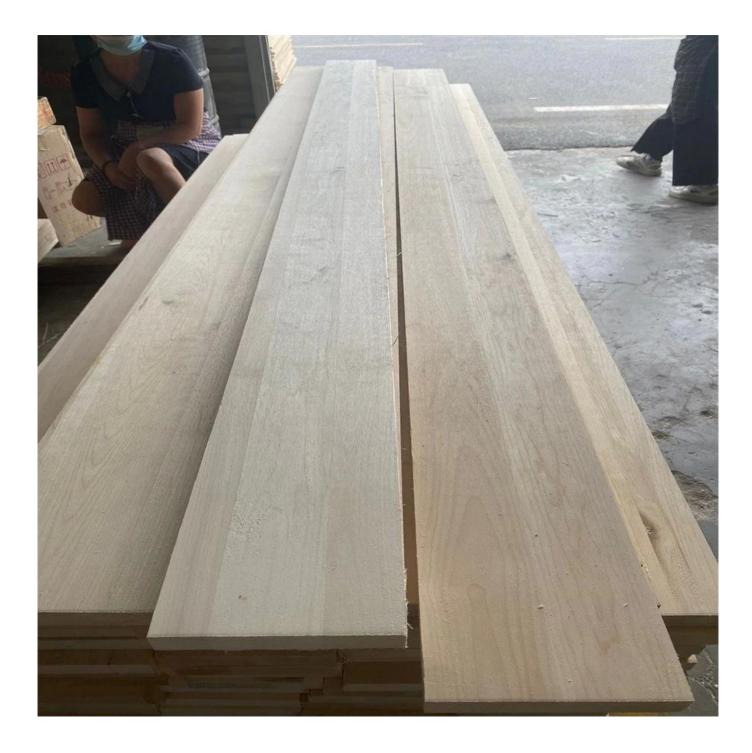

## Prodcuts Detail

| Species          |           | Poplar                                                                                                                                          |
|------------------|-----------|-------------------------------------------------------------------------------------------------------------------------------------------------|
| Sizes            | Thickness | 3mm-50mm,accept special thickness                                                                                                               |
|                  | Width     | 100mm-1220mm                                                                                                                                    |
|                  | Length    | 100mm-5000mm                                                                                                                                    |
| Color            |           | Bleached,Unbleached                                                                                                                             |
| Grade            |           | A,AB,B,BC,C<br>(A grade:with straight laminated line,without knots;<br>AB grade:the laminated line is not so straight,with few knots)           |
| Moisture Content |           | 8%-12%                                                                                                                                          |
| Glue Type        |           | Environmental friendly hangang glue from Germany                                                                                                |
| Packing          |           | Suitable for exporting standard packed by pallets                                                                                               |
| Delivery Time    |           | 20 days normally after receiving L/C or the deposit                                                                                             |
| Payment terms    |           | L/C , TT                                                                                                                                        |
| Min Order        |           | 1 X 20 GP                                                                                                                                       |
| Usage            |           | Suitable for high,middle,low grade furniture,like drawers,bed<br>slats,door,Arts&Crafts,decoration,coffin,surfboard,kite<br>board,snowboard etc |
| Main Markets     |           | Europe,Malaysia,Vietnam,Thailand,Indonesia,America,Japan,Middle<br>East etc                                                                     |
| Price            |           | Fob Qingdao or Lianyungang , CIF or CFR                                                                                                         |