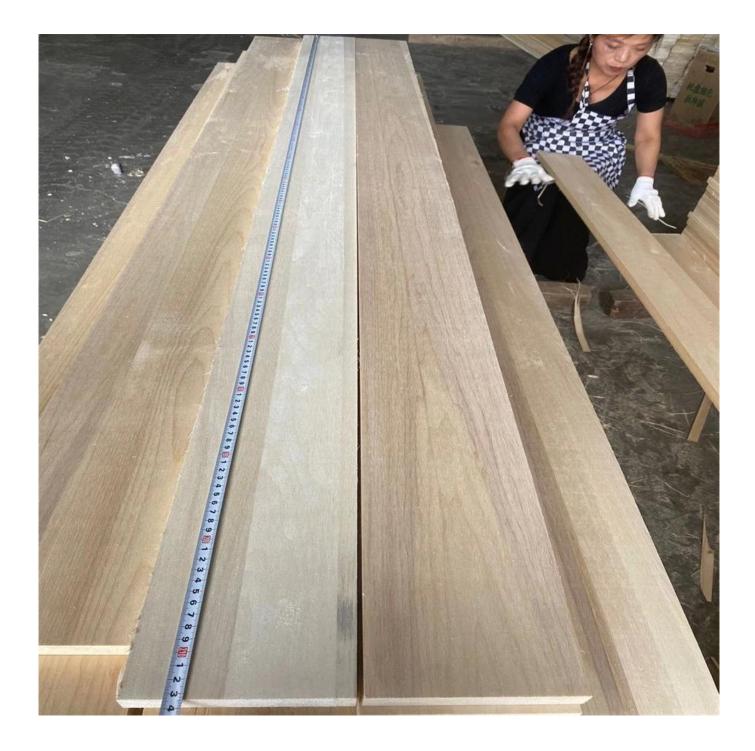

## Prodcuts Detail

| Species          |           | Poplar                                                                                                                                          |
|------------------|-----------|-------------------------------------------------------------------------------------------------------------------------------------------------|
| Sizes            | Thickness | 3mm-50mm,accept special thickness                                                                                                               |
|                  | Width     | 100mm-1220mm                                                                                                                                    |
|                  | Length    | 100mm-5000mm                                                                                                                                    |
| Color            |           | Bleached,Unbleached                                                                                                                             |
| Grade            |           | A,AB,B,BC,C<br>(A grade:with straight laminated line,without knots;<br>AB grade:the laminated line is not so straight,with few knots)           |
| Moisture Content |           | 8%-12%                                                                                                                                          |
| Glue Type        |           | Environmental friendly hangang glue from Germany                                                                                                |
| Packing          |           | Suitable for exporting standard packed by pallets                                                                                               |
| Delivery Time    |           | 20 days normally after receiving L/C or the deposit                                                                                             |
| Payment terms    |           | L/C , TT                                                                                                                                        |
| Min Order        |           | 1 X 20 GP                                                                                                                                       |
| Usage            |           | Suitable for high,middle,low grade furniture,like drawers,bed<br>slats,door,Arts&Crafts,decoration,coffin,surfboard,kite<br>board,snowboard etc |
| Main Markets     |           | Europe,Malaysia,Vietnam,Thailand,Indonesia,America,Japan,Middle<br>East etc                                                                     |
| Price            |           | Fob Qingdao or Lianyungang , CIF or CFR                                                                                                         |