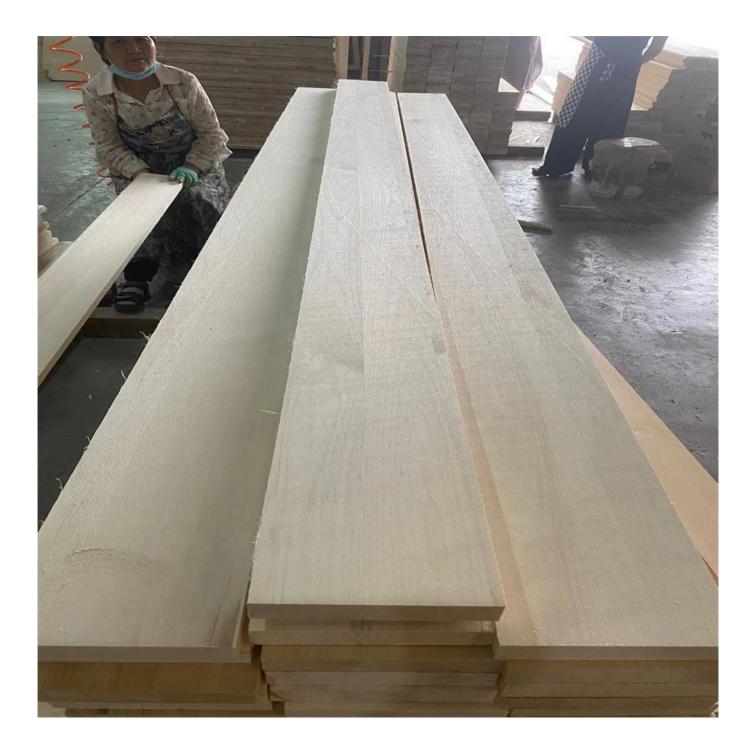

## Prodcuts Detail

| Species          |           | Poplar                                                                                                                                          |
|------------------|-----------|-------------------------------------------------------------------------------------------------------------------------------------------------|
| Sizes            | Thickness | 3mm-50mm,accept special thickness                                                                                                               |
|                  | Width     | 100mm-1220mm                                                                                                                                    |
|                  | Length    | 100mm-5000mm                                                                                                                                    |
| Color            |           | Bleached,Unbleached                                                                                                                             |
| Grade            |           | A,AB,B,BC,C<br>(A grade:with straight laminated line,without knots;<br>AB grade:the laminated line is not so straight,with few knots)           |
| Moisture Content |           | 8%-12%                                                                                                                                          |
| Glue Type        |           | Environmental friendly hangang glue from Germany                                                                                                |
| Packing          |           | Suitable for exporting standard packed by pallets                                                                                               |
| Delivery Time    |           | 20 days normally after receiving L/C or the deposit                                                                                             |
| Payment terms    |           | L/C , TT                                                                                                                                        |
| Min Order        |           | 1 X 20 GP                                                                                                                                       |
| Usage            |           | Suitable for high,middle,low grade furniture,like drawers,bed<br>slats,door,Arts&Crafts,decoration,coffin,surfboard,kite<br>board,snowboard etc |
| Main Markets     |           | Europe,Malaysia,Vietnam,Thailand,Indonesia,America,Japan,Middle<br>East etc                                                                     |
| Price            |           | Fob Qingdao or Lianyungang , CIF or CFR                                                                                                         |