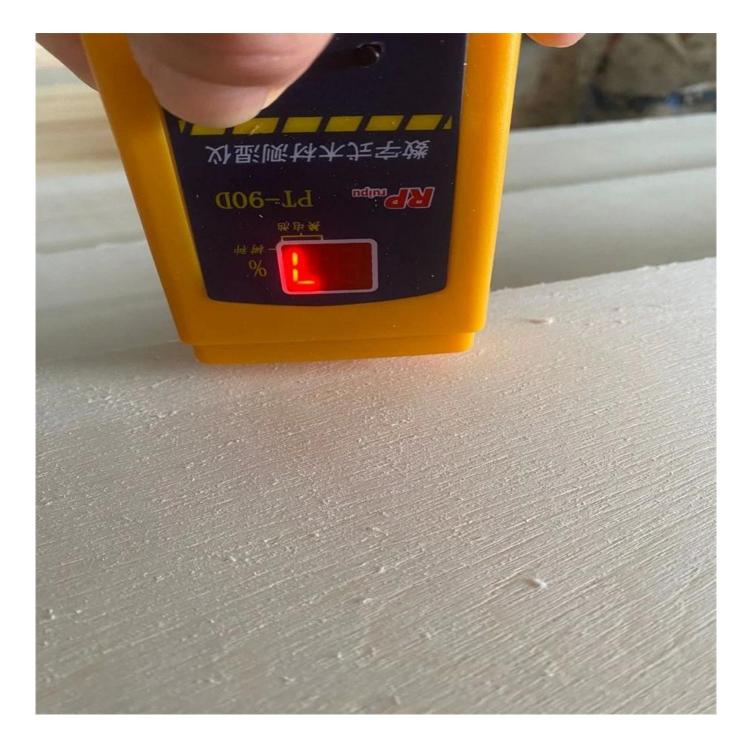

## Prodcuts Detail

| Species          |           | Poplar                                                                                                                                          |
|------------------|-----------|-------------------------------------------------------------------------------------------------------------------------------------------------|
| Sizes            | Thickness | 3mm-50mm,accept special thickness                                                                                                               |
|                  | Width     | 100mm-1220mm                                                                                                                                    |
|                  | Length    | 100mm-5000mm                                                                                                                                    |
| Color            |           | Bleached,Unbleached                                                                                                                             |
| Grade            |           | A,AB,B,BC,C<br>(A grade:with straight laminated line,without knots;<br>AB grade:the laminated line is not so straight,with few knots)           |
| Moisture Content |           | 8%-12%                                                                                                                                          |
| Glue Type        |           | Environmental friendly hangang glue from Germany                                                                                                |
| Packing          |           | Suitable for exporting standard packed by pallets                                                                                               |
| Delivery Time    |           | 20 days normally after receiving L/C or the deposit                                                                                             |
| Payment terms    |           | L/C , TT                                                                                                                                        |
| Min Order        |           | 1 X 20 GP                                                                                                                                       |
| Usage            |           | Suitable for high,middle,low grade furniture,like drawers,bed<br>slats,door,Arts&Crafts,decoration,coffin,surfboard,kite<br>board,snowboard etc |
| Main Markets     |           | Europe,Malaysia,Vietnam,Thailand,Indonesia,America,Japan,Middle<br>East etc                                                                     |
| Price            |           | Fob Qingdao or Lianyungang , CIF or CFR                                                                                                         |