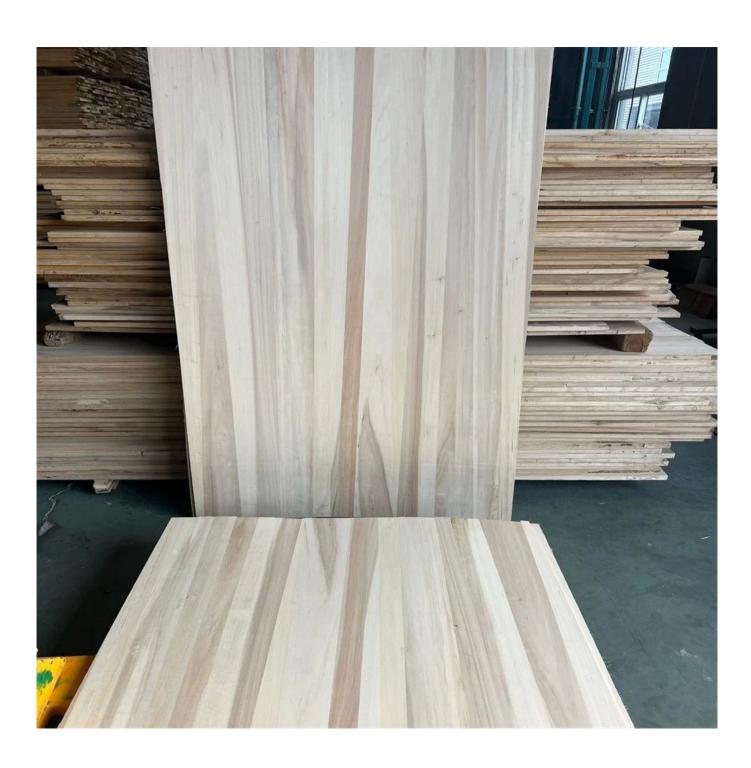

| Species          |           | Poplar                                                                                                                                    |
|------------------|-----------|-------------------------------------------------------------------------------------------------------------------------------------------|
| Sizes            | Thickness | 3mm-50mm,accept special thickness                                                                                                         |
|                  | Width     | 100mm-1220mm                                                                                                                              |
|                  | Length    | 100mm-5000mm                                                                                                                              |
| Color            |           | Bleached,Unbleached                                                                                                                       |
| Grade            |           | A,AB,B,BC,C (A grade:with straight laminated line,without knots; AB grade:the laminated line is not so straight,with few knots)           |
| Moisture Content |           | 8%-12%                                                                                                                                    |
| Glue Type        |           | Environmental friendly hangang glue from Germany                                                                                          |
| Packing          |           | Suitable for exporting standard packed by pallets                                                                                         |
| Delivery Time    |           | 20 days normally after receiving L/C or the deposit                                                                                       |
| Payment terms    |           | L/C , TT                                                                                                                                  |
| Min Order        |           | 1 X 20 GP                                                                                                                                 |
| Usage            |           | Suitable for high,middle,low grade furniture,like drawers,bed slats,door,Arts&Crafts,decoration,coffin,surfboard,kite board,snowboard etc |
| Main Markets     |           | Europe, Malaysia, Vietnam, Thailand, Indonesia, America, Japan, Middle<br>East etc                                                        |
| Price            |           | Fob Qingdao or Lianyungang , CIF or CFR                                                                                                   |