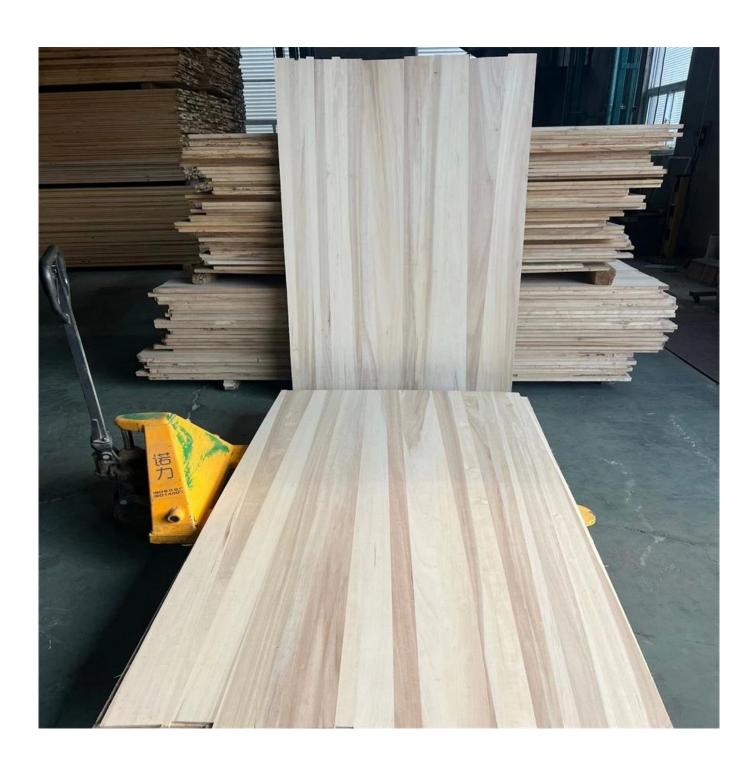

| Species          |           | Poplar                                                                                                                                    |
|------------------|-----------|-------------------------------------------------------------------------------------------------------------------------------------------|
| Sizes            | Thickness | 3mm-50mm,accept special thickness                                                                                                         |
|                  | Width     | 100mm-1220mm                                                                                                                              |
|                  | Length    | 100mm-5000mm                                                                                                                              |
| Color            |           | Bleached,Unbleached                                                                                                                       |
| Grade            |           | A,AB,B,BC,C (A grade:with straight laminated line,without knots; AB grade:the laminated line is not so straight,with few knots)           |
| Moisture Content |           | 8%-12%                                                                                                                                    |
| Glue Type        |           | Environmental friendly hangang glue from Germany                                                                                          |
| Packing          |           | Suitable for exporting standard packed by pallets                                                                                         |
| Delivery Time    |           | 20 days normally after receiving L/C or the deposit                                                                                       |
| Payment terms    |           | L/C , TT                                                                                                                                  |
| Min Order        |           | 1 X 20 GP                                                                                                                                 |
| Usage            |           | Suitable for high,middle,low grade furniture,like drawers,bed slats,door,Arts&Crafts,decoration,coffin,surfboard,kite board,snowboard etc |
| Main Markets     |           | Europe, Malaysia, Vietnam, Thailand, Indonesia, America, Japan, Middle<br>East etc                                                        |
| Price            |           | Fob Qingdao or Lianyungang , CIF or CFR                                                                                                   |