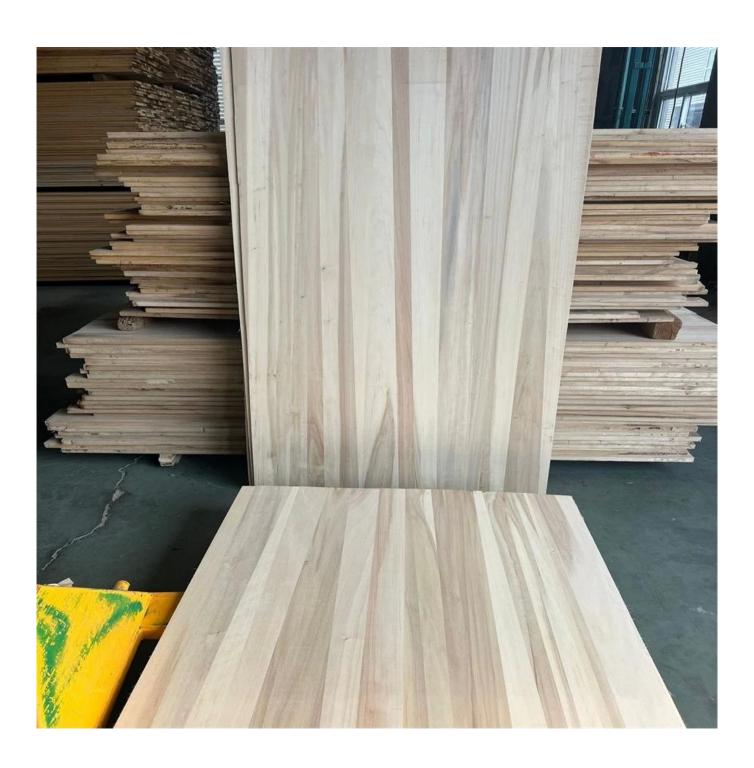

| Species          |           | Poplar                                                                                                                                    |
|------------------|-----------|-------------------------------------------------------------------------------------------------------------------------------------------|
| Sizes            | Thickness | 3mm-50mm,accept special thickness                                                                                                         |
|                  | Width     | 100mm-1220mm                                                                                                                              |
|                  | Length    | 100mm-5000mm                                                                                                                              |
| Color            |           | Bleached,Unbleached                                                                                                                       |
| Grade            |           | A,AB,B,BC,C (A grade:with straight laminated line,without knots; AB grade:the laminated line is not so straight,with few knots)           |
| Moisture Content |           | 8%-12%                                                                                                                                    |
| Glue Type        |           | Environmental friendly hangang glue from Germany                                                                                          |
| Packing          |           | Suitable for exporting standard packed by pallets                                                                                         |
| Delivery Time    |           | 20 days normally after receiving L/C or the deposit                                                                                       |
| Payment terms    |           | L/C , TT                                                                                                                                  |
| Min Order        |           | 1 X 20 GP                                                                                                                                 |
| Usage            |           | Suitable for high,middle,low grade furniture,like drawers,bed slats,door,Arts&Crafts,decoration,coffin,surfboard,kite board,snowboard etc |
| Main Markets     |           | Europe, Malaysia, Vietnam, Thailand, Indonesia, America, Japan, Middle<br>East etc                                                        |
| Price            |           | Fob Qingdao or Lianyungang , CIF or CFR                                                                                                   |