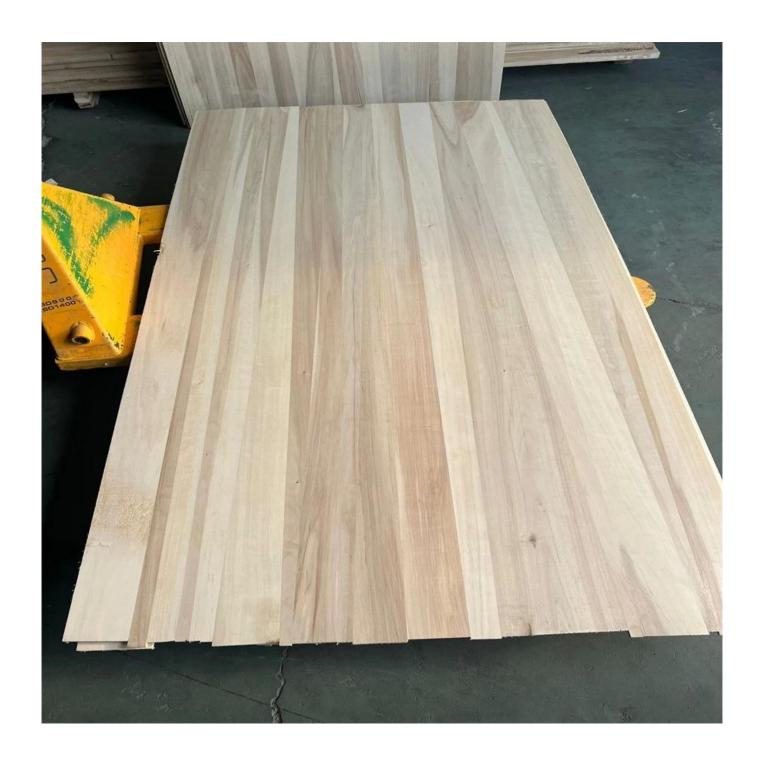

| Species          |           | Poplar                                                                                                                                    |
|------------------|-----------|-------------------------------------------------------------------------------------------------------------------------------------------|
| Sizes            | Thickness | 3mm-50mm,accept special thickness                                                                                                         |
|                  | Width     | 100mm-1220mm                                                                                                                              |
|                  | Length    | 100mm-5000mm                                                                                                                              |
| Color            |           | Bleached,Unbleached                                                                                                                       |
| Grade            |           | A,AB,B,BC,C (A grade:with straight laminated line,without knots; AB grade:the laminated line is not so straight,with few knots)           |
| Moisture Content |           | 8%-12%                                                                                                                                    |
| Glue Type        |           | Environmental friendly hangang glue from Germany                                                                                          |
| Packing          |           | Suitable for exporting standard packed by pallets                                                                                         |
| Delivery Time    |           | 20 days normally after receiving L/C or the deposit                                                                                       |
| Payment terms    |           | L/C , TT                                                                                                                                  |
| Min Order        |           | 1 X 20 GP                                                                                                                                 |
| Usage            |           | Suitable for high,middle,low grade furniture,like drawers,bed slats,door,Arts&Crafts,decoration,coffin,surfboard,kite board,snowboard etc |
| Main Markets     |           | Europe, Malaysia, Vietnam, Thailand, Indonesia, America, Japan, Middle<br>East etc                                                        |
| Price            |           | Fob Qingdao or Lianyungang , CIF or CFR                                                                                                   |