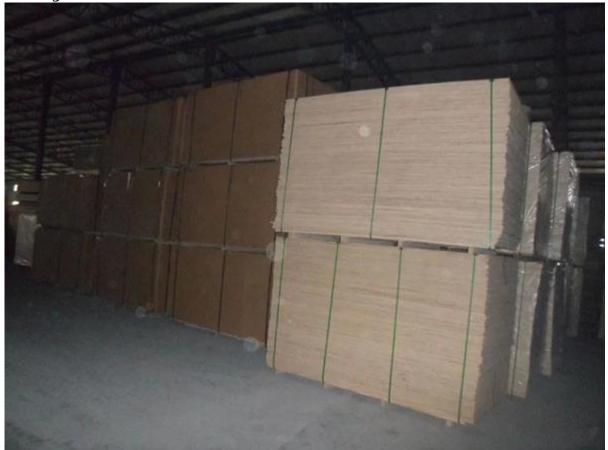

```
secondly will be hot-pressing
```

cutting

sanding

Package

you could see clearly from the pictures that there are two layers of MDF on the two sides,these two MDF could perfectly protecting from breaking lines painting lines knife lines,keep consistent color when you make the furnitures,they could solve all the problems for you easily.Our MDF is imported from Indonesia,which is good strength,from rubber wood.