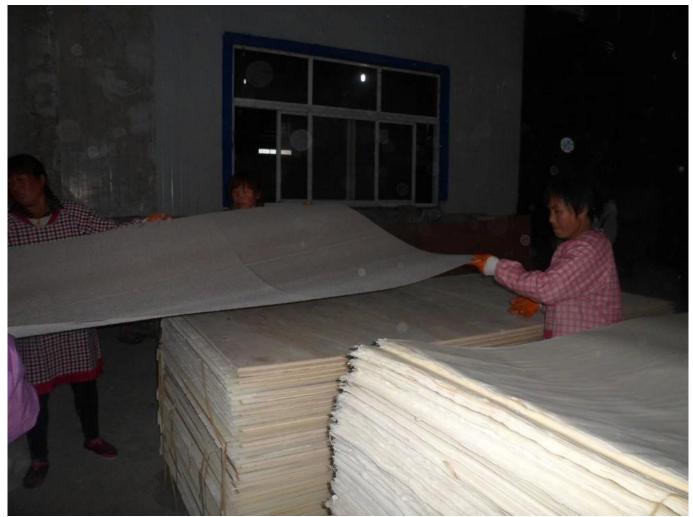

MDF ready to be painted by the glue

The MDF boards have been painted well by the glue, the veneers have been put on the back.

Putting the base plywood on the veneer and MDF

After coverd the MDF and poplar veneer, will be cold-pressing firstly

```
secondly will be hot-pressing
```

cutting

sanding

Package

you could see clearly from the pictures that there are two layers of MDF on the two sides,these two MDF could perfectly protecting from breaking lines painting lines knife lines,keep consistent color when you make the furnitures,they could solve all the problems for you easily.Our MDF is imported from Indonesia,which is good strength,from rubber wood.