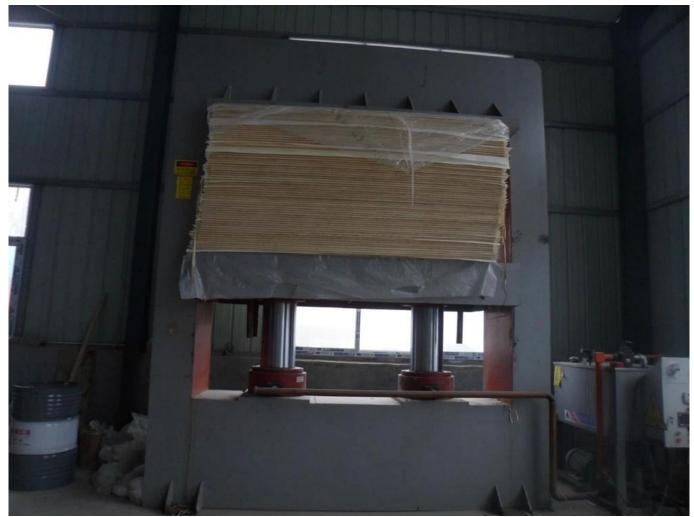

MDF ready to be painted by the glue

The MDF boards have been painted well by the glue, the veneers have been put on the back.

Putting the base plywood on the veneer and MDF

After coverd the MDF and poplar veneer, will be cold-pressing firstly

```
secondly will be hot-pressing
```

cutting

sanding

Package

you could see clearly from the pictures that there are two layers of MDF on the two sides,these two MDF could perfectly protecting from breaking lines painting lines knife lines,keep consistent color when you make the furnitures,they could solve all the problems for you easily.Our MDF is imported from Indonesia,which is good strength,from rubber wood.