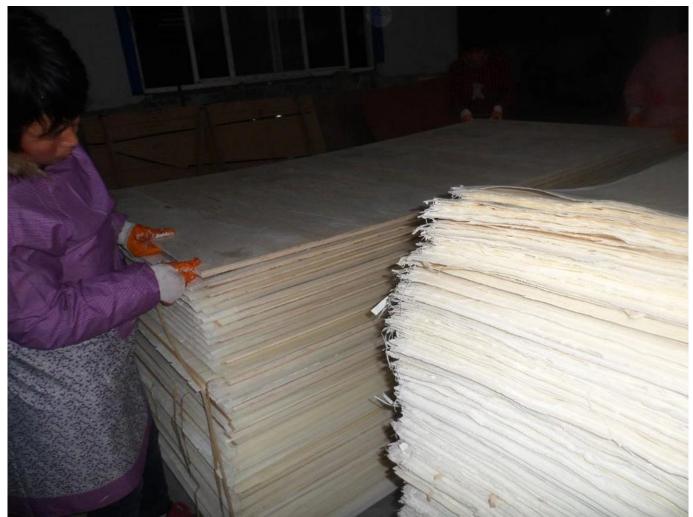

MDF ready to be painted by the glue

The MDF boards have been painted well by the glue, the veneers have been put on the back.

Putting the base plywood on the veneer and MDF

After coverd the MDF and poplar veneer, will be cold-pressing firstly

```
secondly will be hot-pressing
```

cutting

sanding

Package

you could see clearly from the pictures that there are two layers of MDF on the two sides,these two MDF could perfectly protecting from breaking lines painting lines knife lines,keep consistent color when you make the furnitures,they could solve all the problems for you easily.Our MDF is imported from Indonesia,which is good strength,from rubber wood.