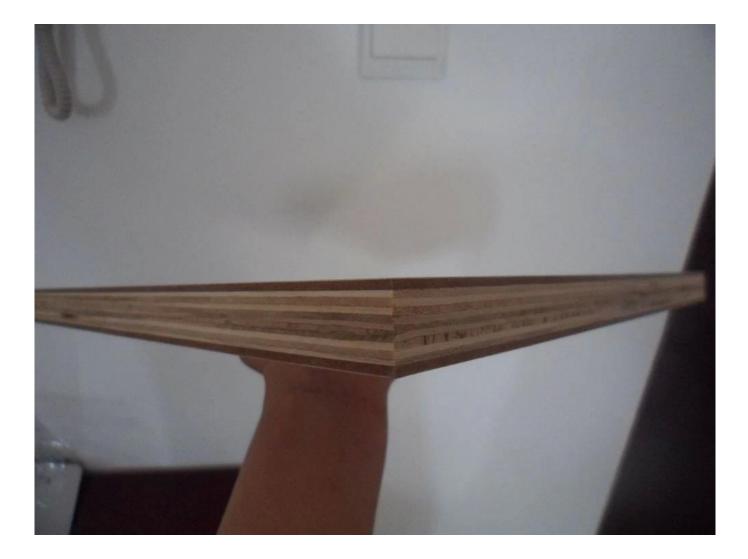

Plywood is a manufactured wood panel from the family of manufactured board(such as MDF , chipboard e tc.)  $% \left( {{{\rm{T}}_{{\rm{T}}}}_{{\rm{T}}}} \right)$ 

made from thin sheets of wood veneer.Plywood layers(called veneer or plys)are glued together, with adjacent plies having their wood grain rotated relative to adjacent layers up to 90 degrees