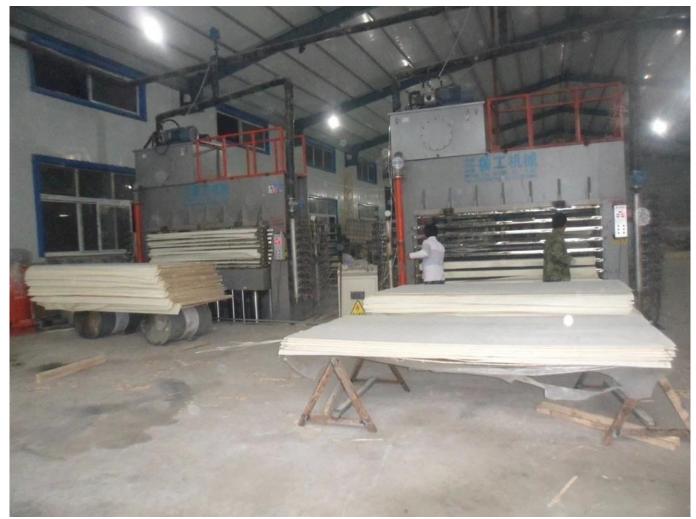

```
secondly will be hot-pressing
```

cutting

sanding

Package

you could see clearly from the pictures that there are two layers of MDF on the two sides,these two MDF could perfectly protecting from breaking lines painting lines knife lines,keep consistent color when you make the furnitures,they could solve all the problems for you easily.Our MDF is imported from Indonesia,which is good strength,from rubber wood.