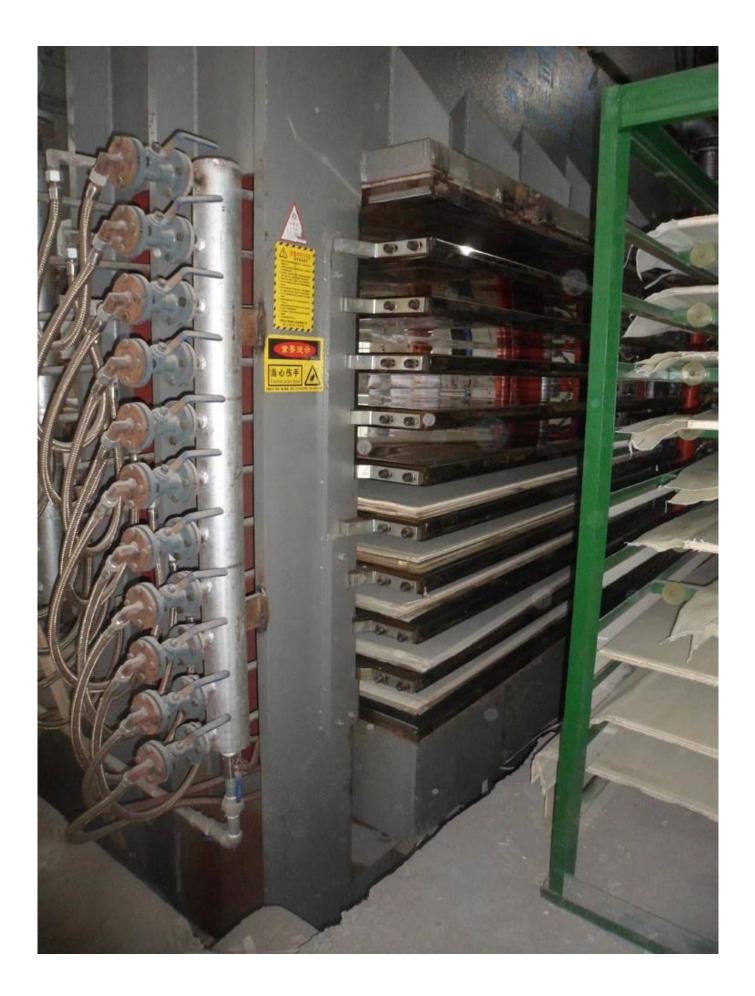

```
secondly will be hot-pressing
```

cutting

sanding

Package

you could see clearly from the pictures that there are two layers of MDF on the two sides,these two MDF could perfectly protecting from breaking lines painting lines knife lines,keep consistent color when you make the furnitures,they could solve all the problems for you easily.Our MDF is imported from Indonesia,which is good strength,from rubber wood.