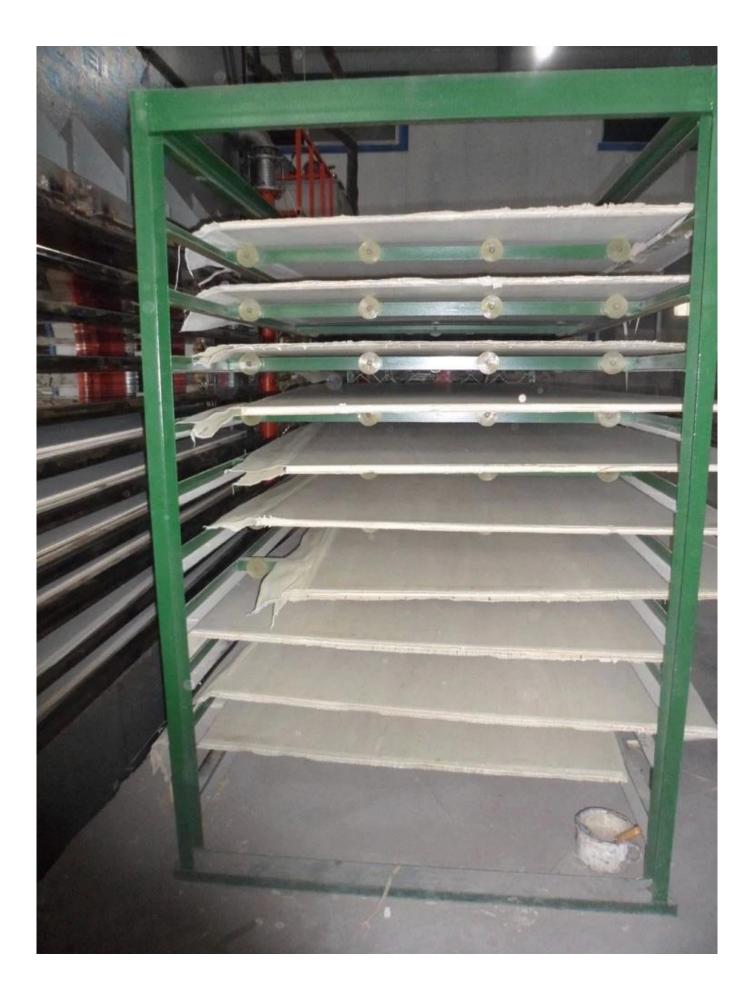

MDF ready to be painted by the glue

The MDF boards have been painted well by the glue, the veneers have been put on the back.

Putting the base plywood on the veneer and MDF

After coverd the MDF and poplar veneer, will be cold-pressing firstly

```
secondly will be hot-pressing
```

cutting

sanding

Package

you could see clearly from the pictures that there are two layers of MDF on the two sides,these two MDF could perfectly protecting from breaking lines painting lines knife lines,keep consistent color when you make the furnitures,they could solve all the problems for you easily.Our MDF is imported from Indonesia,which is good strength,from rubber wood.