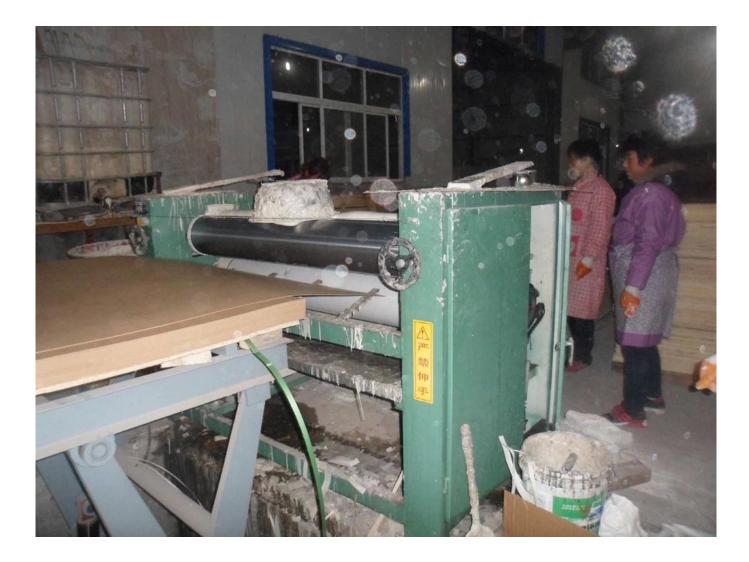

MDF ready to be painted by the glue

The MDF boards have been painted well by the glue, the veneers have been put on the back.

Putting the base plywood on the veneer and MDF

After coverd the MDF and poplar veneer, will be cold-pressing firstly

```
secondly will be hot-pressing
```

cutting

sanding

Package

you could see clearly from the pictures that there are two layers of MDF on the two sides,these two MDF could perfectly protecting from breaking lines painting lines knife lines,keep consistent color when you make the furnitures,they could solve all the problems for you easily.Our MDF is imported from Indonesia,which is good strength,from rubber wood.