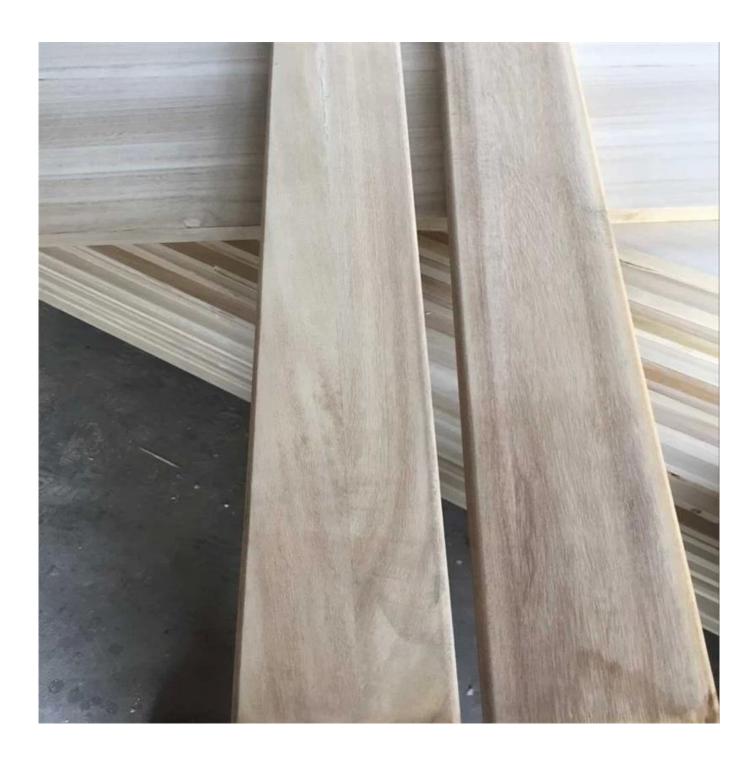

## slated paulownia panel manufacturer

|                  | _         |                                                                                            |
|------------------|-----------|--------------------------------------------------------------------------------------------|
| Species          |           | Paulownia                                                                                  |
| Sizes            | Thickness | 3mm-50mm,accept special thickness                                                          |
|                  | Width     | 100mm-1220mm                                                                               |
|                  | Length    | 100mm-5000mm                                                                               |
| Color            |           | Bleached, Unbleached                                                                       |
| Grade            |           | A,AB,B,BC,C                                                                                |
|                  |           | (A grade:with straight laminated line,without knots;                                       |
|                  |           | AB grade:the laminated line is not so straight, with few knots)                            |
|                  |           |                                                                                            |
|                  |           |                                                                                            |
| Moisture Content |           | 8%-12%                                                                                     |
| Glue Type        |           | Environmental friendly hangang glue from Germany                                           |
| Packing          |           | Suitable for exporting standard packed by pallets                                          |
| Delivery Time    |           | 20 days normally after receiving L/C or the deposit                                        |
| Payment terms    |           | L/C , TT                                                                                   |
| Min Order        |           | 1 X 20 GP                                                                                  |
| Usage            |           | Suitable for high,middle,low grade furniture,like drawers,bed                              |
|                  |           | slats, windows, shutters, door, frames, Arts & Crafts, decoration, coffin, surfboard, kite |
|                  |           | board,snowboard etc                                                                        |
| Main Markets     |           | Europe, Malaysia, Vietnam, Thailand, Indonesia, America, Japan, Middle East etc            |
|                  |           |                                                                                            |
| Price            |           | Fob Qingdao or Lianyungang , CIF or CFR                                                    |