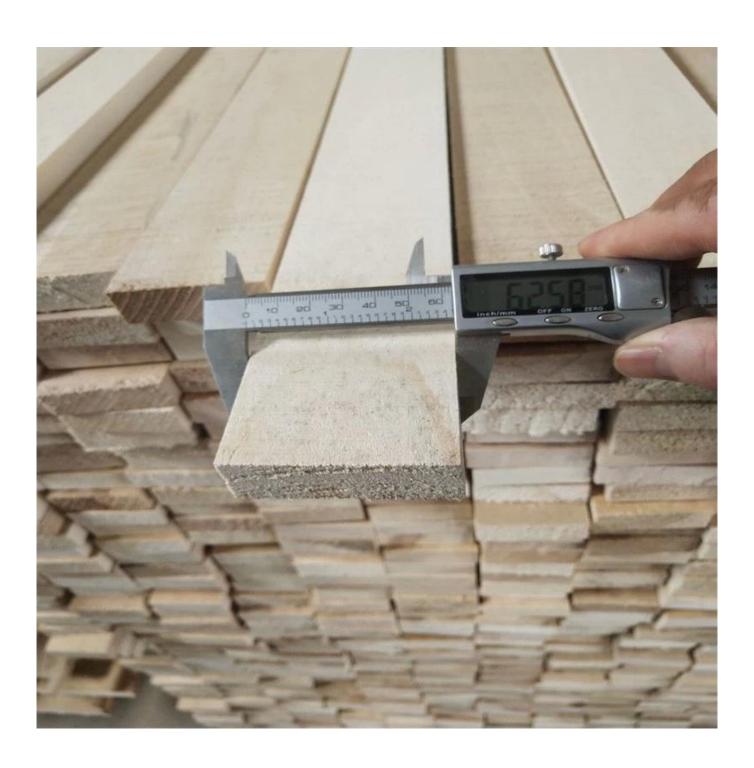

## slated paulownia panel manufacturer

|                  | _         |                                                                                            |
|------------------|-----------|--------------------------------------------------------------------------------------------|
| Species          |           | Paulownia                                                                                  |
| Sizes            | Thickness | 3mm-50mm,accept special thickness                                                          |
|                  | Width     | 100mm-1220mm                                                                               |
|                  | Length    | 100mm-5000mm                                                                               |
| Color            |           | Bleached, Unbleached                                                                       |
| Grade            |           | A,AB,B,BC,C                                                                                |
|                  |           | (A grade:with straight laminated line,without knots;                                       |
|                  |           | AB grade:the laminated line is not so straight, with few knots)                            |
|                  |           |                                                                                            |
|                  |           |                                                                                            |
| Moisture Content |           | 8%-12%                                                                                     |
| Glue Type        |           | Environmental friendly hangang glue from Germany                                           |
| Packing          |           | Suitable for exporting standard packed by pallets                                          |
| Delivery Time    |           | 20 days normally after receiving L/C or the deposit                                        |
| Payment terms    |           | L/C , TT                                                                                   |
| Min Order        |           | 1 X 20 GP                                                                                  |
| Usage            |           | Suitable for high,middle,low grade furniture,like drawers,bed                              |
|                  |           | slats, windows, shutters, door, frames, Arts & Crafts, decoration, coffin, surfboard, kite |
|                  |           | board,snowboard etc                                                                        |
| Main Markets     |           | Europe, Malaysia, Vietnam, Thailand, Indonesia, America, Japan, Middle East etc            |
|                  |           |                                                                                            |
| Price            |           | Fob Qingdao or Lianyungang , CIF or CFR                                                    |