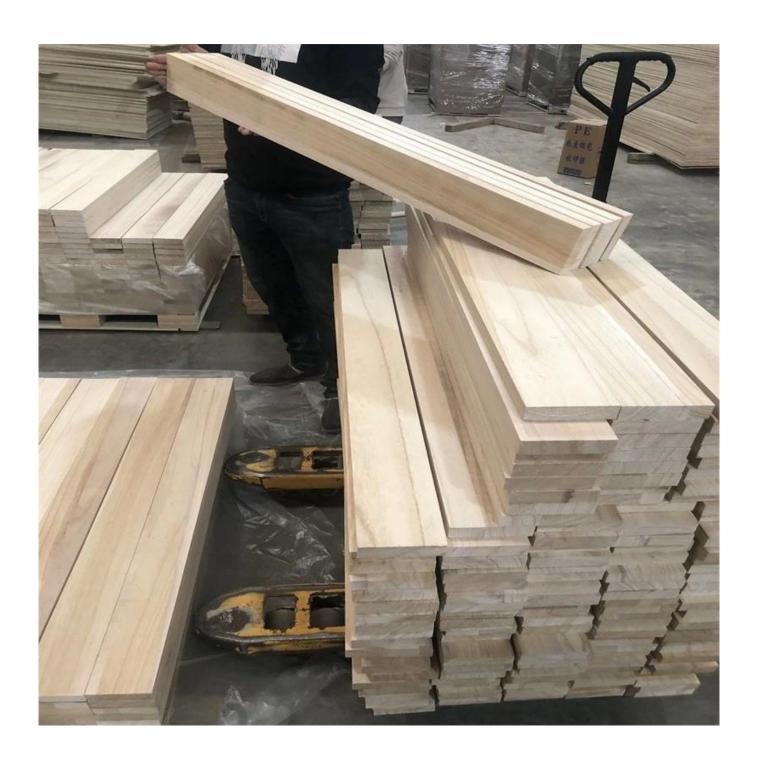

## slated paulownia panel manufacturer

|                  | _         |                                                                                            |
|------------------|-----------|--------------------------------------------------------------------------------------------|
| Species          |           | Paulownia                                                                                  |
| Sizes            | Thickness | 3mm-50mm,accept special thickness                                                          |
|                  | Width     | 100mm-1220mm                                                                               |
|                  | Length    | 100mm-5000mm                                                                               |
| Color            |           | Bleached, Unbleached                                                                       |
| Grade            |           | A,AB,B,BC,C                                                                                |
|                  |           | (A grade:with straight laminated line,without knots;                                       |
|                  |           | AB grade:the laminated line is not so straight, with few knots)                            |
|                  |           |                                                                                            |
|                  |           |                                                                                            |
| Moisture Content |           | 8%-12%                                                                                     |
| Glue Type        |           | Environmental friendly hangang glue from Germany                                           |
| Packing          |           | Suitable for exporting standard packed by pallets                                          |
| Delivery Time    |           | 20 days normally after receiving L/C or the deposit                                        |
| Payment terms    |           | L/C , TT                                                                                   |
| Min Order        |           | 1 X 20 GP                                                                                  |
| Usage            |           | Suitable for high,middle,low grade furniture,like drawers,bed                              |
|                  |           | slats, windows, shutters, door, frames, Arts & Crafts, decoration, coffin, surfboard, kite |
|                  |           | board,snowboard etc                                                                        |
| Main Markets     |           | Europe, Malaysia, Vietnam, Thailand, Indonesia, America, Japan, Middle East etc            |
|                  |           |                                                                                            |
| Price            |           | Fob Qingdao or Lianyungang , CIF or CFR                                                    |