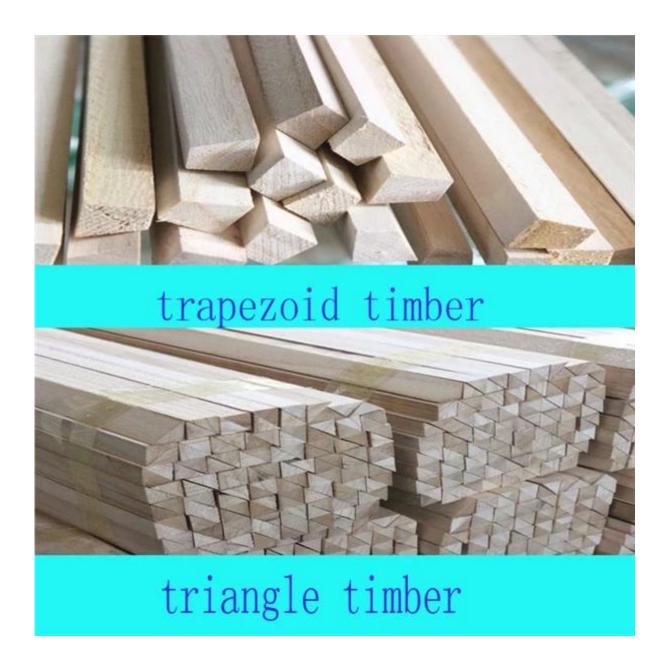

## slated paulownia panel manufacturer

|                  | _         |                                                                                            |
|------------------|-----------|--------------------------------------------------------------------------------------------|
| Species          |           | Paulownia                                                                                  |
| Sizes            | Thickness | 3mm-50mm,accept special thickness                                                          |
|                  | Width     | 100mm-1220mm                                                                               |
|                  | Length    | 100mm-5000mm                                                                               |
| Color            |           | Bleached, Unbleached                                                                       |
| Grade            |           | A,AB,B,BC,C                                                                                |
|                  |           | (A grade:with straight laminated line,without knots;                                       |
|                  |           | AB grade:the laminated line is not so straight, with few knots)                            |
|                  |           |                                                                                            |
|                  |           |                                                                                            |
| Moisture Content |           | 8%-12%                                                                                     |
| Glue Type        |           | Environmental friendly hangang glue from Germany                                           |
| Packing          |           | Suitable for exporting standard packed by pallets                                          |
| Delivery Time    |           | 20 days normally after receiving L/C or the deposit                                        |
| Payment terms    |           | L/C , TT                                                                                   |
| Min Order        |           | 1 X 20 GP                                                                                  |
| Usage            |           | Suitable for high,middle,low grade furniture,like drawers,bed                              |
|                  |           | slats, windows, shutters, door, frames, Arts & Crafts, decoration, coffin, surfboard, kite |
|                  |           | board,snowboard etc                                                                        |
| Main Markets     |           | Europe, Malaysia, Vietnam, Thailand, Indonesia, America, Japan, Middle East etc            |
|                  |           |                                                                                            |
| Price            |           | Fob Qingdao or Lianyungang , CIF or CFR                                                    |