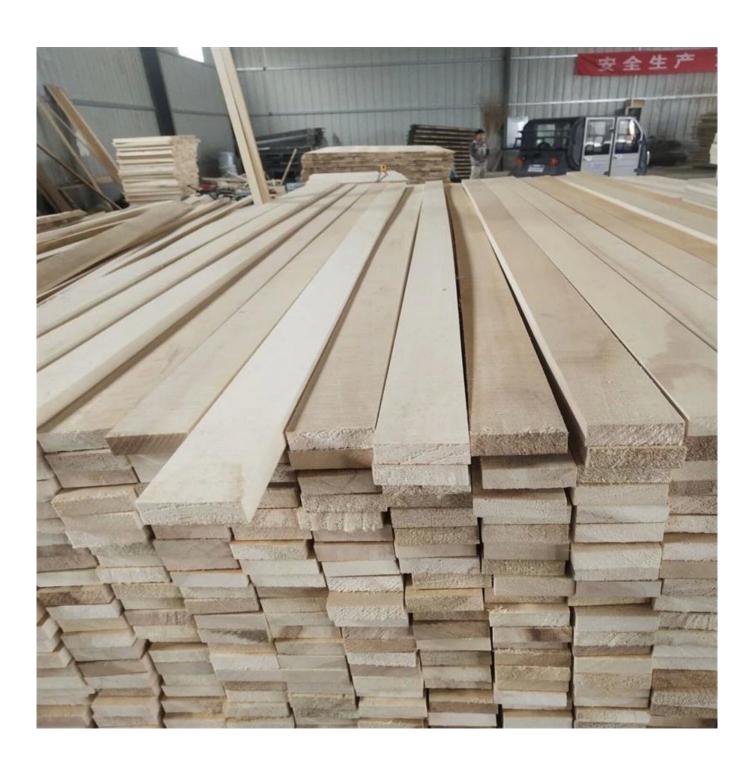

## slated paulownia panel manufacturer

|                  | _         |                                                                                            |
|------------------|-----------|--------------------------------------------------------------------------------------------|
| Species          |           | Paulownia                                                                                  |
| Sizes            | Thickness | 3mm-50mm,accept special thickness                                                          |
|                  | Width     | 100mm-1220mm                                                                               |
|                  | Length    | 100mm-5000mm                                                                               |
| Color            |           | Bleached, Unbleached                                                                       |
| Grade            |           | A,AB,B,BC,C                                                                                |
|                  |           | (A grade:with straight laminated line,without knots;                                       |
|                  |           | AB grade:the laminated line is not so straight, with few knots)                            |
|                  |           |                                                                                            |
|                  |           |                                                                                            |
| Moisture Content |           | 8%-12%                                                                                     |
| Glue Type        |           | Environmental friendly hangang glue from Germany                                           |
| Packing          |           | Suitable for exporting standard packed by pallets                                          |
| Delivery Time    |           | 20 days normally after receiving L/C or the deposit                                        |
| Payment terms    |           | L/C , TT                                                                                   |
| Min Order        |           | 1 X 20 GP                                                                                  |
| Usage            |           | Suitable for high,middle,low grade furniture,like drawers,bed                              |
|                  |           | slats, windows, shutters, door, frames, Arts & Crafts, decoration, coffin, surfboard, kite |
|                  |           | board,snowboard etc                                                                        |
| Main Markets     |           | Europe, Malaysia, Vietnam, Thailand, Indonesia, America, Japan, Middle East etc            |
|                  |           |                                                                                            |
| Price            |           | Fob Qingdao or Lianyungang , CIF or CFR                                                    |