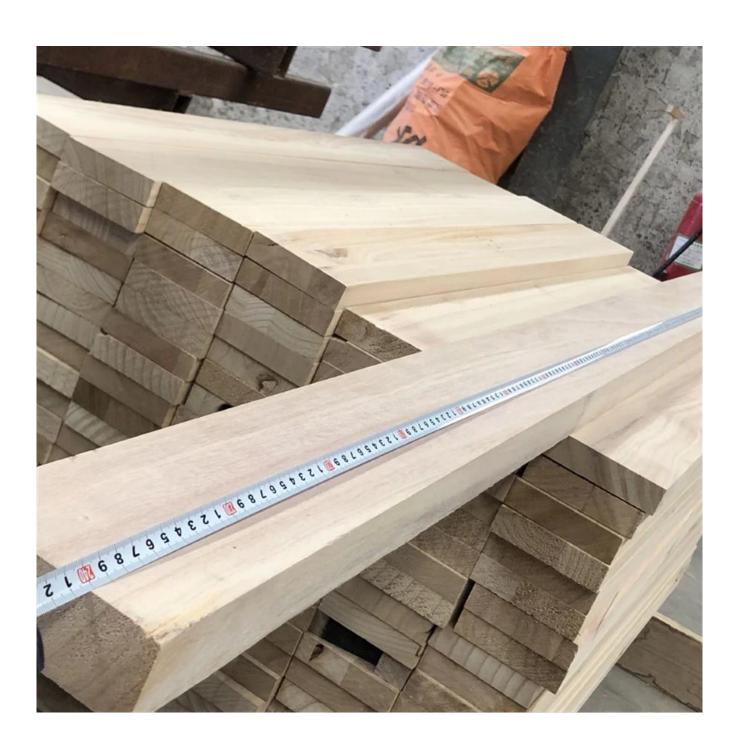

## solid big thickness of paulownia wood without any glue or joint

1) Species: paulownia

2) Thickness: Range from 3.0mm -50mm. or by mutual agreement. Accept special thickness.

3) Size:

A) Width: 100-1220mm; B) Length:100-5000mm;

Or by mutual agreement. Accept special size.

4) Grade: A, AB, B, C, BC;

5) Color:Bleached; Unbleached;

6) Glue type: Environmental White Emulsion Adhesive

7) Moisture Content: To be within 8-12% at time of shipment.