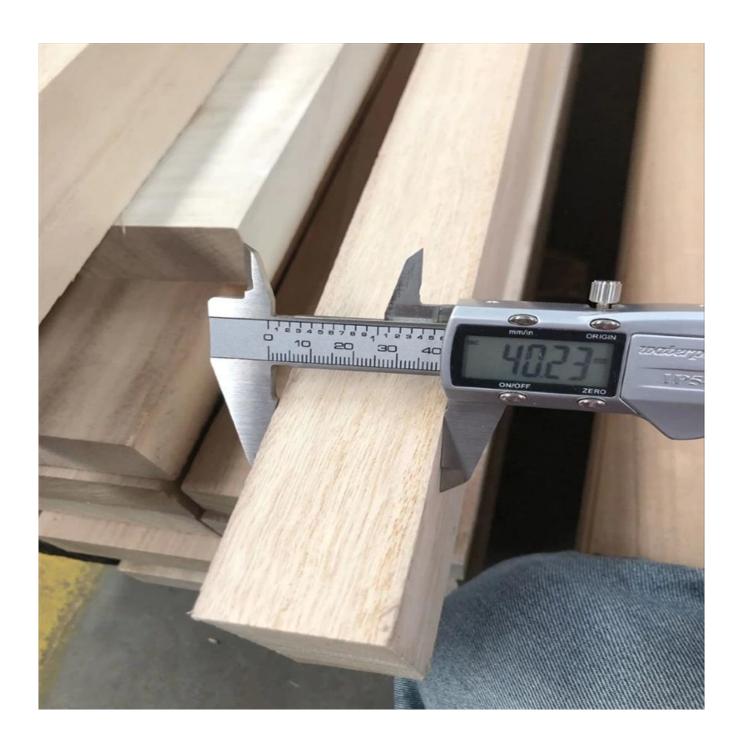

## solid big thickness of paulownia wood without any glue or joint

1) Species: paulownia

2) Thickness: Range from 3.0mm -50mm. or by mutual agreement. Accept special thickness.

3) Size:

A) Width: 100-1220mm; B) Length:100-5000mm;

Or by mutual agreement. Accept special size.

4) Grade: A, AB, B, C, BC;

5) Color:Bleached; Unbleached;

6) Glue type: Environmental White Emulsion Adhesive

7) Moisture Content: To be within 8-12% at time of shipment.