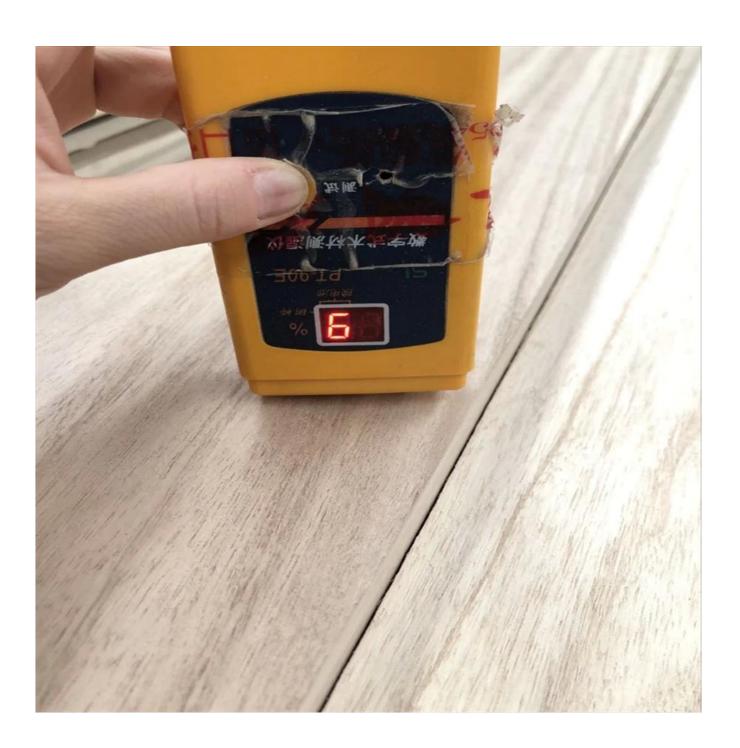

Or by mutual agreement. Accept special size.

4) Grade: A, AB, B, C, BC;

5) Color:Bleached; Unbleached;

6) Glue type: Environmental White Emulsion Adhesive

7) Moisture Content: To be within 8-12% at time of shipment.