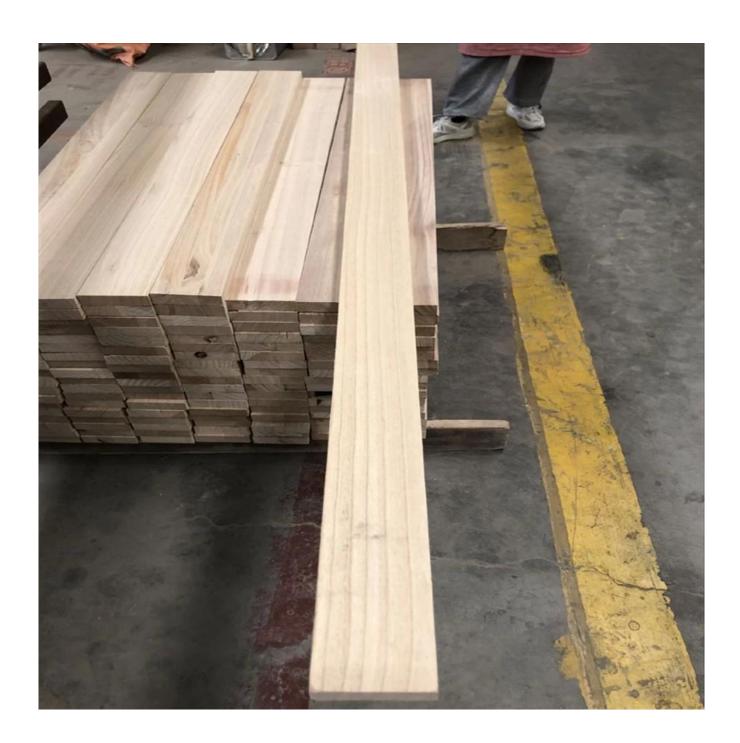

## solid big thickness of paulownia wood without any glue or joint

1) Species: paulownia

2) Thickness: Range from 3.0mm -50mm. or by mutual agreement. Accept special thickness.

3) Size:

A) Width: 100-1220mm; B) Length:100-5000mm;

8) Min Order: 20'x1 CTNR.

9) Packing: Suitable for exporting standard packed by pallets.

10) Usage: Suitable for high, middle, low grade furniture like door,drawers,bed slats,

Arts&crafts,decoration,coffin,surfboard,snowboard etc