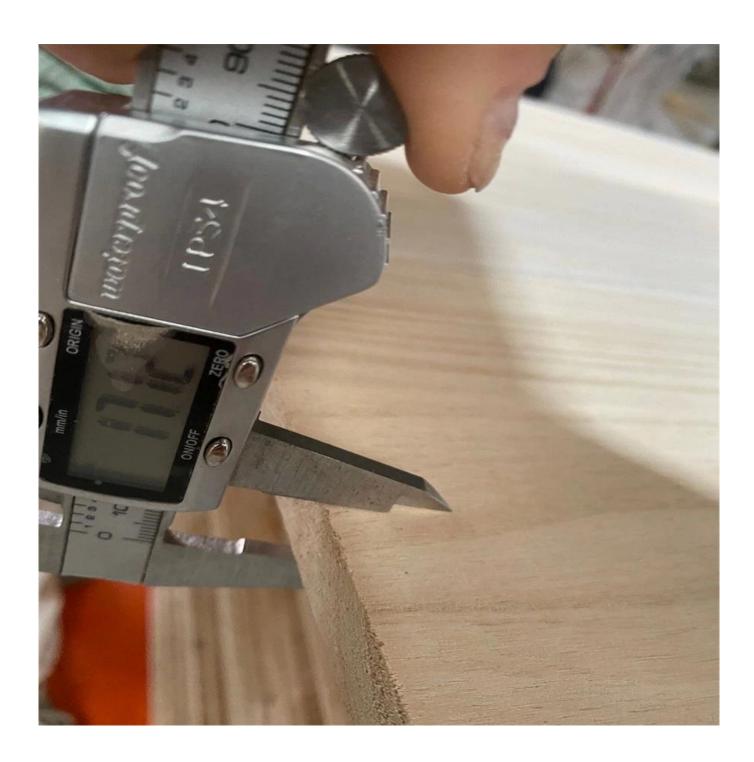

## Prodcuts Detail

| Species          |           | Paulownia                                                                                                                                 |
|------------------|-----------|-------------------------------------------------------------------------------------------------------------------------------------------|
| Sizes            | Thickness | 3mm-50mm,accept special thickness                                                                                                         |
|                  | Width     | 100mm-1220mm                                                                                                                              |
|                  | Length    | 100mm-5000mm                                                                                                                              |
| Color            |           | Bleached,Unbleached                                                                                                                       |
| Grade            |           | A,AB,B,BC,C (A grade:with straight laminated line,without knots; AB grade:the laminated line is not so straight,with few knots)           |
| Moisture Content |           | 8%-12%                                                                                                                                    |
| Glue Type        |           | Environmental friendly hangang glue from Germany                                                                                          |
| Packing          |           | Suitable for exporting standard packed by pallets                                                                                         |
| Delivery Time    |           | 20 days normally after receiving L/C or the deposit                                                                                       |
| Payment terms    |           | L/C , TT                                                                                                                                  |
| Min Order        |           | 1 X 20 GP                                                                                                                                 |
| Usage            |           | Suitable for high,middle,low grade furniture,like drawers,bed slats,door,Arts&Crafts,decoration,coffin,surfboard,kite board,snowboard etc |
| Main Markets     |           | Europe, Malaysia, Vietnam, Thailand, Indonesia, America, Japan, Middle<br>East etc                                                        |
| Price            |           | Fob Qingdao or Lianyungang , CIF or CFR                                                                                                   |