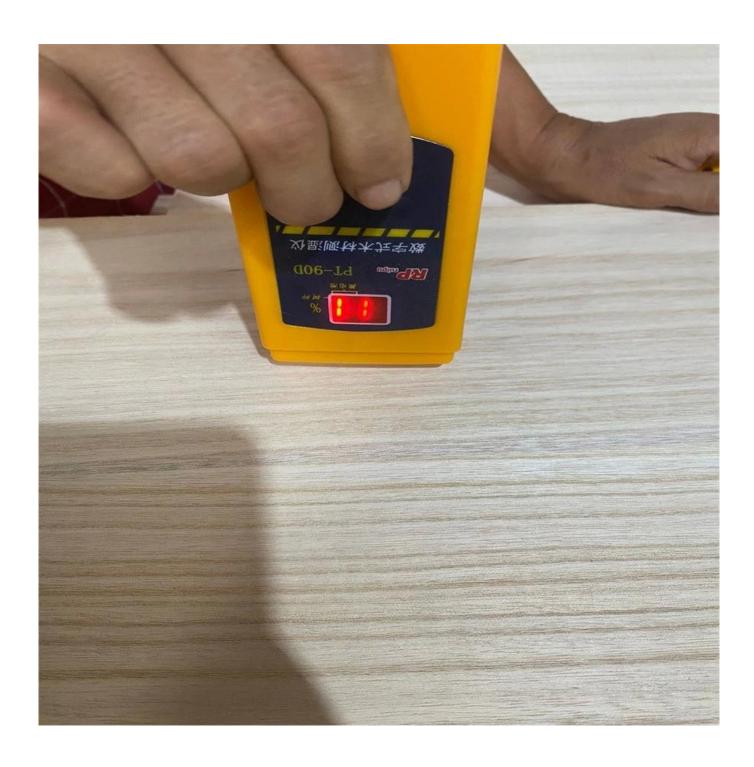

## Prodcuts Detail

| Species          |           | Paulownia                                                                                                                                 |
|------------------|-----------|-------------------------------------------------------------------------------------------------------------------------------------------|
| Sizes            | Thickness | 3mm-50mm,accept special thickness                                                                                                         |
|                  | Width     | 100mm-1220mm                                                                                                                              |
|                  | Length    | 100mm-5000mm                                                                                                                              |
| Color            |           | Bleached,Unbleached                                                                                                                       |
| Grade            |           | A,AB,B,BC,C (A grade:with straight laminated line,without knots; AB grade:the laminated line is not so straight,with few knots)           |
| Moisture Content |           | 8%-12%                                                                                                                                    |
| Glue Type        |           | Environmental friendly hangang glue from Germany                                                                                          |
| Packing          |           | Suitable for exporting standard packed by pallets                                                                                         |
| Delivery Time    |           | 20 days normally after receiving L/C or the deposit                                                                                       |
| Payment terms    |           | L/C , TT                                                                                                                                  |
| Min Order        |           | 1 X 20 GP                                                                                                                                 |
| Usage            |           | Suitable for high,middle,low grade furniture,like drawers,bed slats,door,Arts&Crafts,decoration,coffin,surfboard,kite board,snowboard etc |
| Main Markets     |           | Europe, Malaysia, Vietnam, Thailand, Indonesia, America, Japan, Middle<br>East etc                                                        |
| Price            |           | Fob Qingdao or Lianyungang , CIF or CFR                                                                                                   |