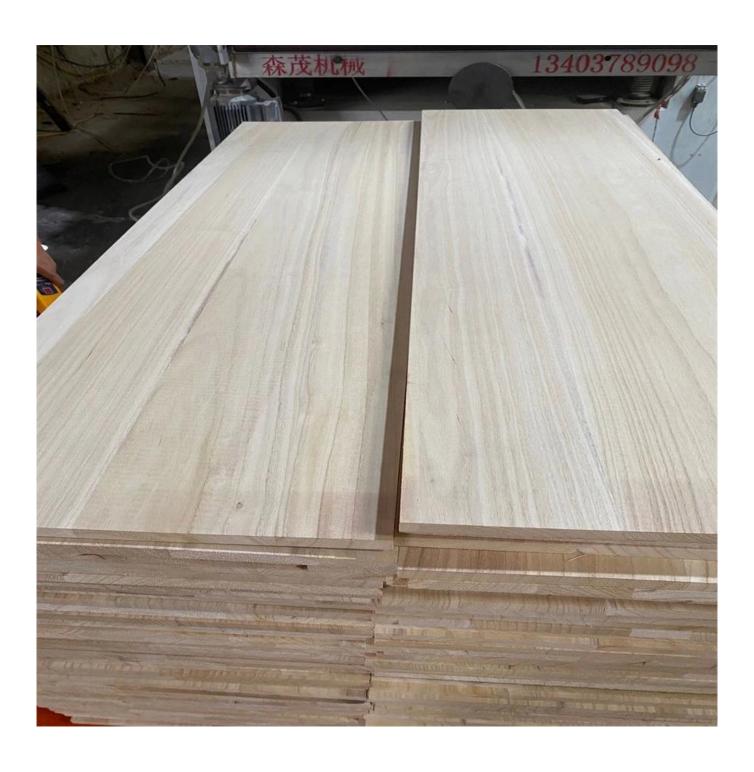

## Prodcuts Detail

| Species          |           | Paulownia                                                                                                                                 |
|------------------|-----------|-------------------------------------------------------------------------------------------------------------------------------------------|
| Sizes            | Thickness | 3mm-50mm,accept special thickness                                                                                                         |
|                  | Width     | 100mm-1220mm                                                                                                                              |
|                  | Length    | 100mm-5000mm                                                                                                                              |
| Color            |           | Bleached,Unbleached                                                                                                                       |
| Grade            |           | A,AB,B,BC,C (A grade:with straight laminated line,without knots; AB grade:the laminated line is not so straight,with few knots)           |
| Moisture Content |           | 8%-12%                                                                                                                                    |
| Glue Type        |           | Environmental friendly hangang glue from Germany                                                                                          |
| Packing          |           | Suitable for exporting standard packed by pallets                                                                                         |
| Delivery Time    |           | 20 days normally after receiving L/C or the deposit                                                                                       |
| Payment terms    |           | L/C , TT                                                                                                                                  |
| Min Order        |           | 1 X 20 GP                                                                                                                                 |
| Usage            |           | Suitable for high,middle,low grade furniture,like drawers,bed slats,door,Arts&Crafts,decoration,coffin,surfboard,kite board,snowboard etc |
| Main Markets     |           | Europe, Malaysia, Vietnam, Thailand, Indonesia, America, Japan, Middle<br>East etc                                                        |
| Price            |           | Fob Qingdao or Lianyungang , CIF or CFR                                                                                                   |