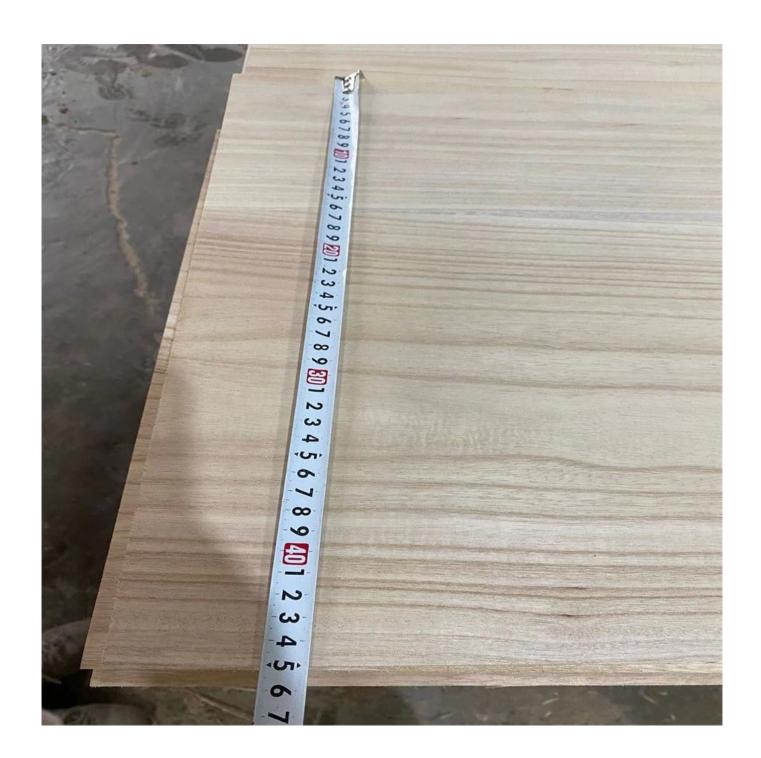

## Prodcuts Detail

| Species          |           | Paulownia                                                                                                                                 |
|------------------|-----------|-------------------------------------------------------------------------------------------------------------------------------------------|
| Sizes            | Thickness | 3mm-50mm,accept special thickness                                                                                                         |
|                  | Width     | 100mm-1220mm                                                                                                                              |
|                  | Length    | 100mm-5000mm                                                                                                                              |
| Color            |           | Bleached,Unbleached                                                                                                                       |
| Grade            |           | A,AB,B,BC,C (A grade:with straight laminated line,without knots; AB grade:the laminated line is not so straight,with few knots)           |
| Moisture Content |           | 8%-12%                                                                                                                                    |
| Glue Type        |           | Environmental friendly hangang glue from Germany                                                                                          |
| Packing          |           | Suitable for exporting standard packed by pallets                                                                                         |
| Delivery Time    |           | 20 days normally after receiving L/C or the deposit                                                                                       |
| Payment terms    |           | L/C , TT                                                                                                                                  |
| Min Order        |           | 1 X 20 GP                                                                                                                                 |
| Usage            |           | Suitable for high,middle,low grade furniture,like drawers,bed slats,door,Arts&Crafts,decoration,coffin,surfboard,kite board,snowboard etc |
| Main Markets     |           | Europe, Malaysia, Vietnam, Thailand, Indonesia, America, Japan, Middle<br>East etc                                                        |
| Price            |           | Fob Qingdao or Lianyungang , CIF or CFR                                                                                                   |