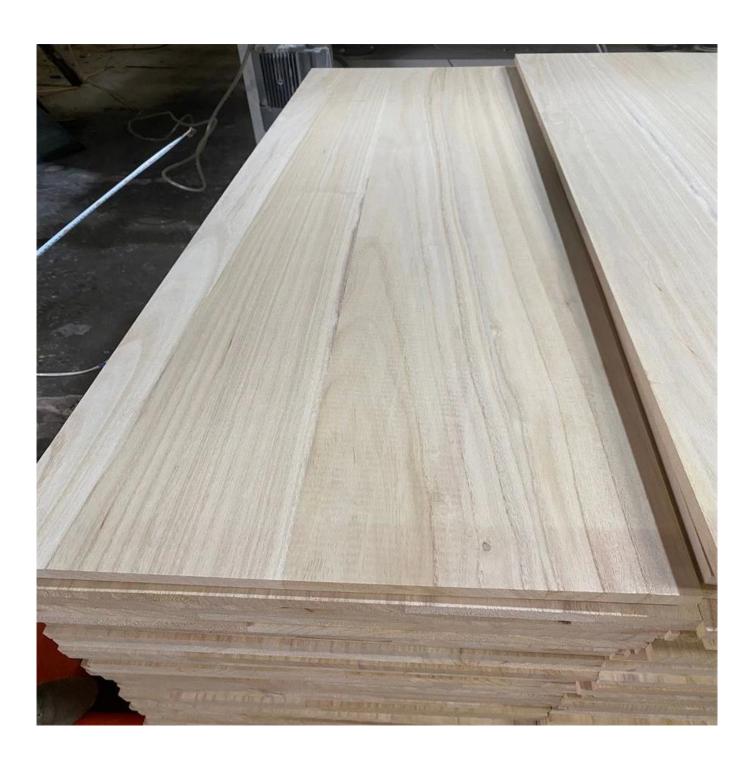

## Prodcuts Detail

| Species          |           | Paulownia                                                                                                                                 |
|------------------|-----------|-------------------------------------------------------------------------------------------------------------------------------------------|
| Sizes            | Thickness | 3mm-50mm,accept special thickness                                                                                                         |
|                  | Width     | 100mm-1220mm                                                                                                                              |
|                  | Length    | 100mm-5000mm                                                                                                                              |
| Color            |           | Bleached,Unbleached                                                                                                                       |
| Grade            |           | A,AB,B,BC,C (A grade:with straight laminated line,without knots; AB grade:the laminated line is not so straight,with few knots)           |
| Moisture Content |           | 8%-12%                                                                                                                                    |
| Glue Type        |           | Environmental friendly hangang glue from Germany                                                                                          |
| Packing          |           | Suitable for exporting standard packed by pallets                                                                                         |
| Delivery Time    |           | 20 days normally after receiving L/C or the deposit                                                                                       |
| Payment terms    |           | L/C , TT                                                                                                                                  |
| Min Order        |           | 1 X 20 GP                                                                                                                                 |
| Usage            |           | Suitable for high,middle,low grade furniture,like drawers,bed slats,door,Arts&Crafts,decoration,coffin,surfboard,kite board,snowboard etc |
| Main Markets     |           | Europe, Malaysia, Vietnam, Thailand, Indonesia, America, Japan, Middle<br>East etc                                                        |
| Price            |           | Fob Qingdao or Lianyungang , CIF or CFR                                                                                                   |