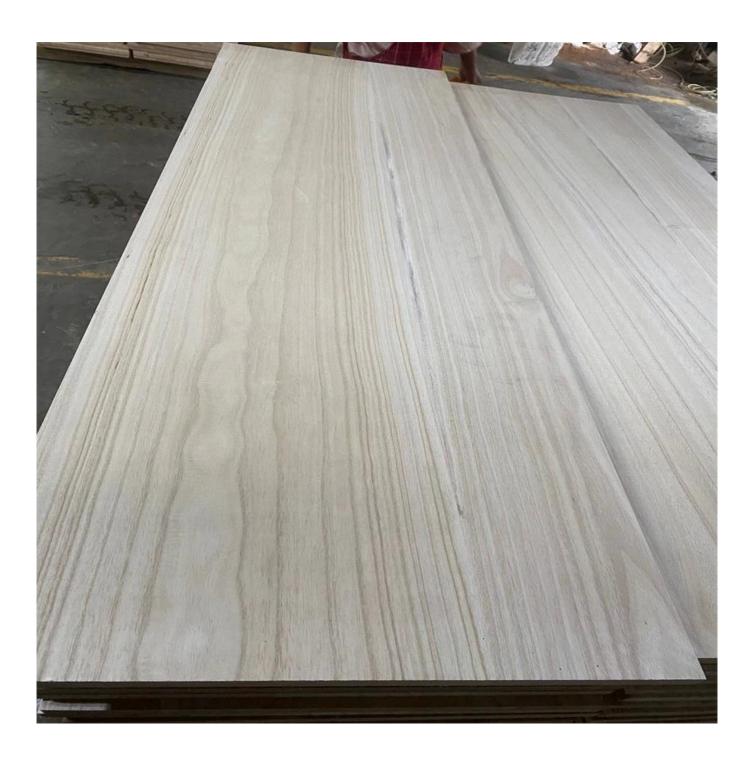

## Prodcuts Detail

| Species          |           | Paulownia                                                                                                                                 |
|------------------|-----------|-------------------------------------------------------------------------------------------------------------------------------------------|
| Sizes            | Thickness | 3mm-50mm,accept special thickness                                                                                                         |
|                  | Width     | 100mm-1220mm                                                                                                                              |
|                  | Length    | 100mm-5000mm                                                                                                                              |
| Color            |           | Bleached,Unbleached                                                                                                                       |
| Grade            |           | A,AB,B,BC,C (A grade:with straight laminated line,without knots; AB grade:the laminated line is not so straight,with few knots)           |
| Moisture Content |           | 8%-12%                                                                                                                                    |
| Glue Type        |           | Environmental friendly hangang glue from Germany                                                                                          |
| Packing          |           | Suitable for exporting standard packed by pallets                                                                                         |
| Delivery Time    |           | 20 days normally after receiving L/C or the deposit                                                                                       |
| Payment terms    |           | L/C , TT                                                                                                                                  |
| Min Order        |           | 1 X 20 GP                                                                                                                                 |
| Usage            |           | Suitable for high,middle,low grade furniture,like drawers,bed slats,door,Arts&Crafts,decoration,coffin,surfboard,kite board,snowboard etc |
| Main Markets     |           | Europe, Malaysia, Vietnam, Thailand, Indonesia, America, Japan, Middle<br>East etc                                                        |
| Price            |           | Fob Qingdao or Lianyungang , CIF or CFR                                                                                                   |