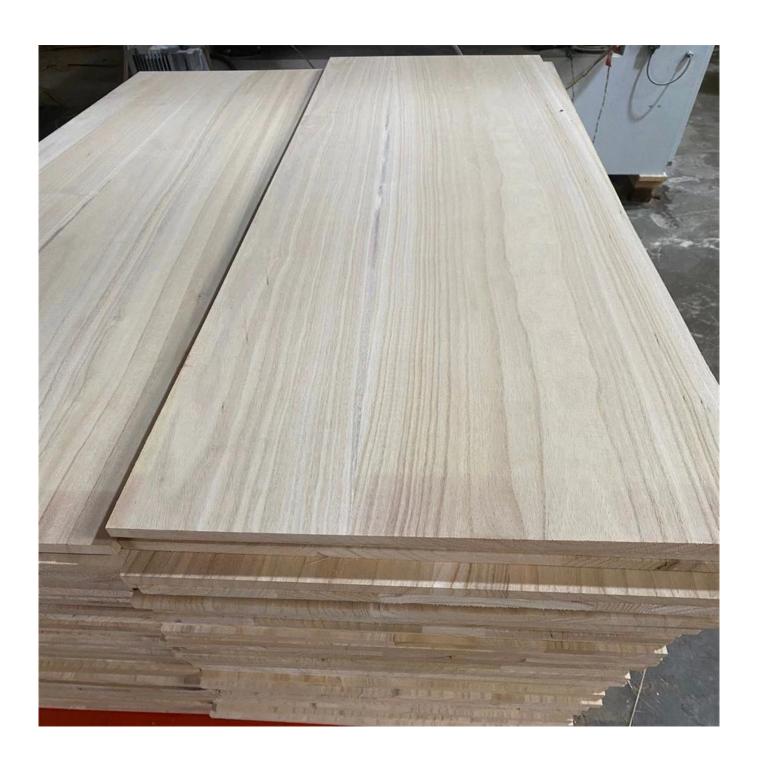

## Prodcuts Detail

| Species          |           | Paulownia                                                                                                                                 |
|------------------|-----------|-------------------------------------------------------------------------------------------------------------------------------------------|
| Sizes            | Thickness | 3mm-50mm,accept special thickness                                                                                                         |
|                  | Width     | 100mm-1220mm                                                                                                                              |
|                  | Length    | 100mm-5000mm                                                                                                                              |
| Color            |           | Bleached,Unbleached                                                                                                                       |
| Grade            |           | A,AB,B,BC,C (A grade:with straight laminated line,without knots; AB grade:the laminated line is not so straight,with few knots)           |
| Moisture Content |           | 8%-12%                                                                                                                                    |
| Glue Type        |           | Environmental friendly hangang glue from Germany                                                                                          |
| Packing          |           | Suitable for exporting standard packed by pallets                                                                                         |
| Delivery Time    |           | 20 days normally after receiving L/C or the deposit                                                                                       |
| Payment terms    |           | L/C , TT                                                                                                                                  |
| Min Order        |           | 1 X 20 GP                                                                                                                                 |
| Usage            |           | Suitable for high,middle,low grade furniture,like drawers,bed slats,door,Arts&Crafts,decoration,coffin,surfboard,kite board,snowboard etc |
| Main Markets     |           | Europe, Malaysia, Vietnam, Thailand, Indonesia, America, Japan, Middle<br>East etc                                                        |
| Price            |           | Fob Qingdao or Lianyungang , CIF or CFR                                                                                                   |