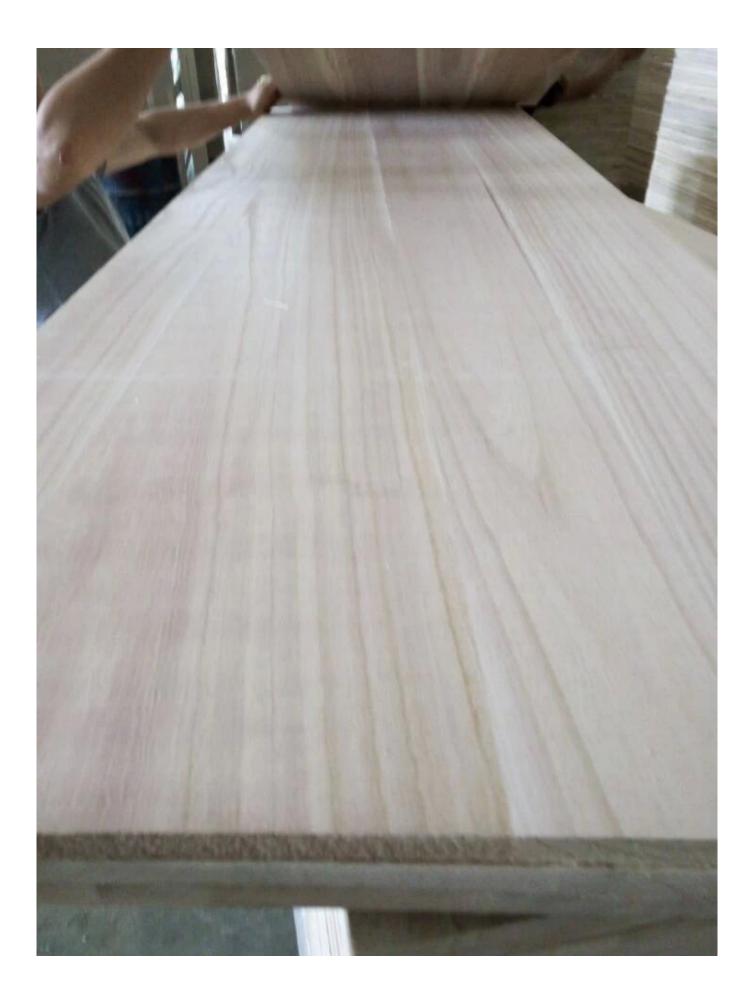

| Species          | Paulownia board                                                                                                                                                                         | Color | Bleached,<br>Natural | Grade  | AA, AB,BC         |
|------------------|-----------------------------------------------------------------------------------------------------------------------------------------------------------------------------------------|-------|----------------------|--------|-------------------|
| Thickness        | 3.0mm-50mm                                                                                                                                                                              | Width | 100mm - 1220mm       | Length | 300mm -<br>2500mm |
| Weight           | 290—310kgs/m3 HS CODE:4407992090                                                                                                                                                        |       |                      |        |                   |
| Moisture Content | To be within 12-14% at time of shipment.                                                                                                                                                |       |                      |        |                   |
| Tolerance        | From+-0.1mm to +-0.5mm                                                                                                                                                                  |       |                      |        |                   |
| Place of origin: | Shandong China                                                                                                                                                                          |       |                      |        |                   |
| Packing Details: | Plastic bags packed ,with iron /plastic belt outside,wood pallets at the bottom.                                                                                                        |       |                      |        |                   |
| Glue Type        | Environmental friendly hangang glue from Germany                                                                                                                                        |       |                      |        |                   |
| Usage            | Making wooden box, furniture,coffin, snowboard, surf board, wall panel,<br>decorate sauna house, crafts & arts, package, indoor decorating,<br>construction, packing pallets and so on. |       |                      |        |                   |
| Main Markets     | Vietnam, Malaysia, Indonesia, America, France, Italy, Germany, UK,<br>and so on.                                                                                                        |       |                      |        |                   |
| Payment          | T/T(30% advance, 70%balance upon B/L Copy in 7days) or L/C at sight                                                                                                                     |       |                      |        |                   |