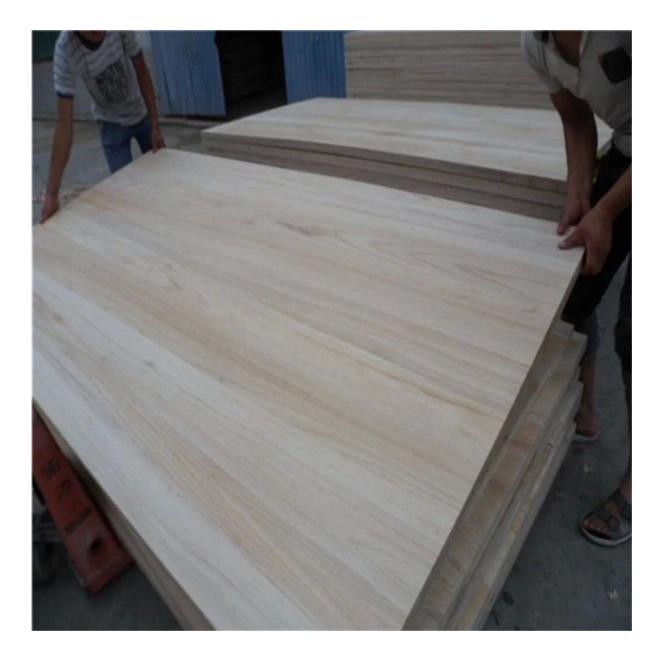

| Species          | Paulownia board                                                                                                                                                                         | Color | Bleached,<br>Natural | Grade  | AA, AB,BC         |
|------------------|-----------------------------------------------------------------------------------------------------------------------------------------------------------------------------------------|-------|----------------------|--------|-------------------|
| Thickness        | 3.0mm-50mm                                                                                                                                                                              | Width | 100mm - 1220mm       | Length | 300mm -<br>2500mm |
| Weight           | 290—310kgs/m3 HS CODE:4407992090                                                                                                                                                        |       |                      |        |                   |
| Moisture Content | To be within 12-14% at time of shipment.                                                                                                                                                |       |                      |        |                   |
| Tolerance        | From+-0.1mm to +-0.5mm                                                                                                                                                                  |       |                      |        |                   |
| Place of origin: | Shandong China                                                                                                                                                                          |       |                      |        |                   |
| Packing Details: | Plastic bags packed ,with iron /plastic belt outside,wood pallets at the bottom.                                                                                                        |       |                      |        |                   |
| Glue Type        | Environmental friendly hangang glue from Germany                                                                                                                                        |       |                      |        |                   |
| Usage            | Making wooden box, furniture,coffin, snowboard, surf board, wall panel,<br>decorate sauna house, crafts & arts, package, indoor decorating,<br>construction, packing pallets and so on. |       |                      |        |                   |
| Main Markets     | Vietnam, Malaysia, Indonesia, America, France, Italy, Germany, UK,<br>and so on.                                                                                                        |       |                      |        |                   |
| Payment          | T/T(30% advance, 70%balance upon B/L Copy in 7days) or L/C at sight                                                                                                                     |       |                      |        |                   |