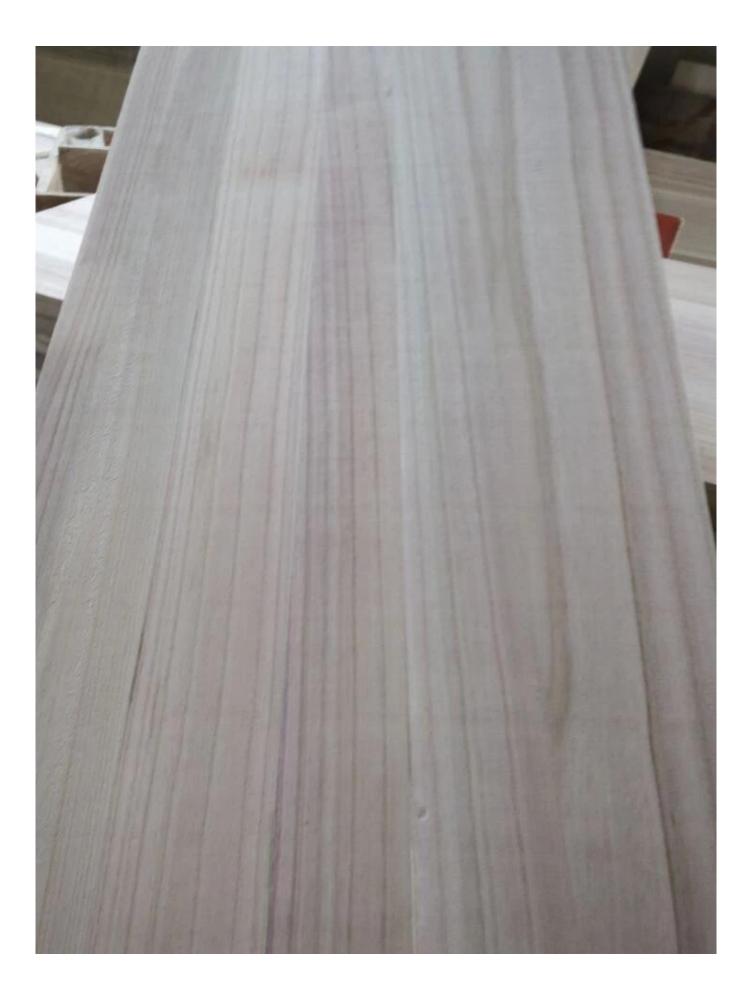

| Species          | Paulownia board                                                                                                                                                                         | Color | Bleached,<br>Natural | Grade  | AA, AB,BC         |
|------------------|-----------------------------------------------------------------------------------------------------------------------------------------------------------------------------------------|-------|----------------------|--------|-------------------|
| Thickness        | 3.0mm-50mm                                                                                                                                                                              | Width | 100mm - 1220mm       | Length | 300mm -<br>2500mm |
| Weight           | 290—310kgs/m3 HS CODE:4407992090                                                                                                                                                        |       |                      |        |                   |
| Moisture Content | To be within 12-14% at time of shipment.                                                                                                                                                |       |                      |        |                   |
| Tolerance        | From+-0.1mm to +-0.5mm                                                                                                                                                                  |       |                      |        |                   |
| Place of origin: | Shandong China                                                                                                                                                                          |       |                      |        |                   |
| Packing Details: | Plastic bags packed ,with iron /plastic belt outside,wood pallets at the bottom.                                                                                                        |       |                      |        |                   |
| Glue Type        | Environmental friendly hangang glue from Germany                                                                                                                                        |       |                      |        |                   |
| Usage            | Making wooden box, furniture,coffin, snowboard, surf board, wall panel,<br>decorate sauna house, crafts & arts, package, indoor decorating,<br>construction, packing pallets and so on. |       |                      |        |                   |
| Main Markets     | Vietnam, Malaysia, Indonesia, America, France, Italy, Germany, UK,<br>and so on.                                                                                                        |       |                      |        |                   |
| Payment          | T/T(30% advance, 70%balance upon B/L Copy in 7days) or L/C at sight                                                                                                                     |       |                      |        |                   |