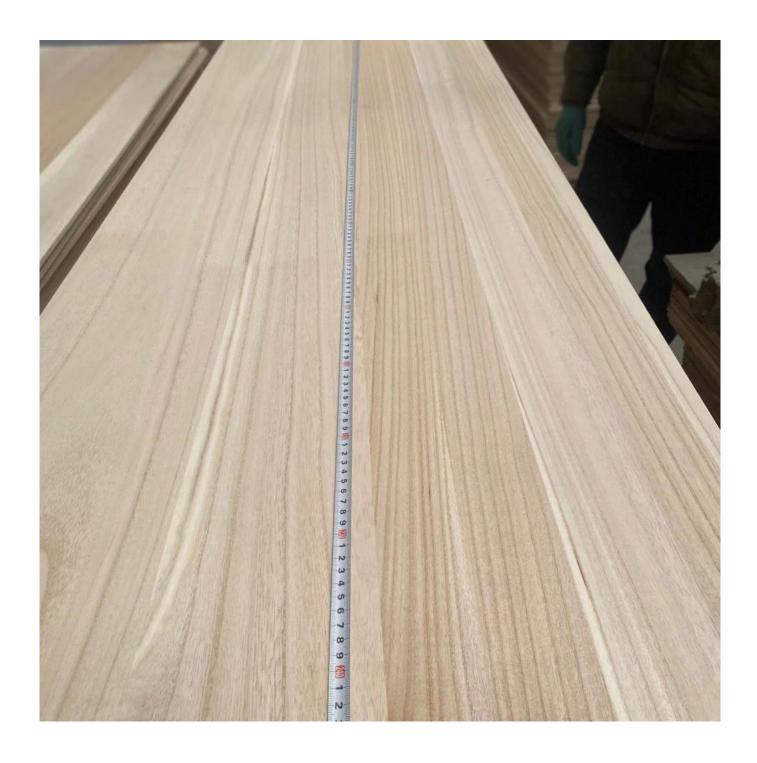

| Species          | Paulownia board                                                                                                                                           | Color                       | Bleached,<br>Natural | Grade  | AA, AB,BC         |  |
|------------------|-----------------------------------------------------------------------------------------------------------------------------------------------------------|-----------------------------|----------------------|--------|-------------------|--|
| Thickness        | 3.0mm-50mm                                                                                                                                                | Width                       | 100mm - 1220mm       | Length | 300mm -<br>2500mm |  |
| Weight           | 290—310kgs/m3                                                                                                                                             | <b>HS CODE:</b> 44079920.90 |                      |        |                   |  |
|                  |                                                                                                                                                           |                             |                      |        |                   |  |
| Moisture Content | To be within 12-14% at time of shipment.                                                                                                                  |                             |                      |        |                   |  |
| Tolerance        | From+-0.1mm to +-0.5mm                                                                                                                                    |                             |                      |        |                   |  |
| Place of origin: | Shandong China                                                                                                                                            |                             |                      |        |                   |  |
| Packing Details: | Plastic bags packed ,with iron /plastic belt outside,wood pallets at the bottom.                                                                          |                             |                      |        |                   |  |
| Glue Type        | Environmental friendly hangang glue from Germany                                                                                                          |                             |                      |        |                   |  |
| Usage            | Making wooden box, furniture,coffin, snowboard, surf board, wall panel, decorate sauna house, crafts & arts, package, indoor decorating, construction etc |                             |                      |        |                   |  |
| Main Markets     | Vietnam, Malaysia, America, France, Italy, Germany, UK,                                                                                                   |                             |                      |        |                   |  |
| Payment          | T/T(30% advance, 70%balance upon B/L Copy in 7days) or L/C at sight                                                                                       |                             |                      |        |                   |  |