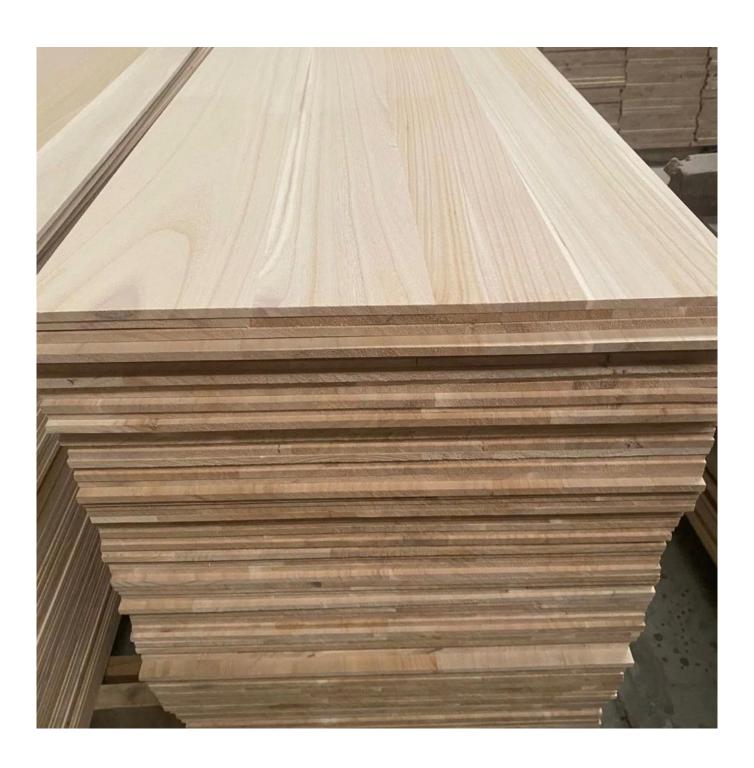

| Species          | Paulownia board                                                                                                                                           | Color                       | Bleached,<br>Natural | Grade  | AA, AB,BC         |  |
|------------------|-----------------------------------------------------------------------------------------------------------------------------------------------------------|-----------------------------|----------------------|--------|-------------------|--|
| Thickness        | 3.0mm-50mm                                                                                                                                                | Width                       | 100mm - 1220mm       | Length | 300mm -<br>2500mm |  |
| Weight           | 290—310kgs/m3                                                                                                                                             | <b>HS CODE:</b> 44079920.90 |                      |        |                   |  |
|                  |                                                                                                                                                           |                             |                      |        |                   |  |
| Moisture Content | To be within 12-14% at time of shipment.                                                                                                                  |                             |                      |        |                   |  |
| Tolerance        | From+-0.1mm to +-0.5mm                                                                                                                                    |                             |                      |        |                   |  |
| Place of origin: | Shandong China                                                                                                                                            |                             |                      |        |                   |  |
| Packing Details: | Plastic bags packed ,with iron /plastic belt outside,wood pallets at the bottom.                                                                          |                             |                      |        |                   |  |
| Glue Type        | Environmental friendly hangang glue from Germany                                                                                                          |                             |                      |        |                   |  |
| Usage            | Making wooden box, furniture,coffin, snowboard, surf board, wall panel, decorate sauna house, crafts & arts, package, indoor decorating, construction etc |                             |                      |        |                   |  |
| Main Markets     | Vietnam, Malaysia, America, France, Italy, Germany, UK,                                                                                                   |                             |                      |        |                   |  |
| Payment          | T/T(30% advance, 70%balance upon B/L Copy in 7days) or L/C at sight                                                                                       |                             |                      |        |                   |  |