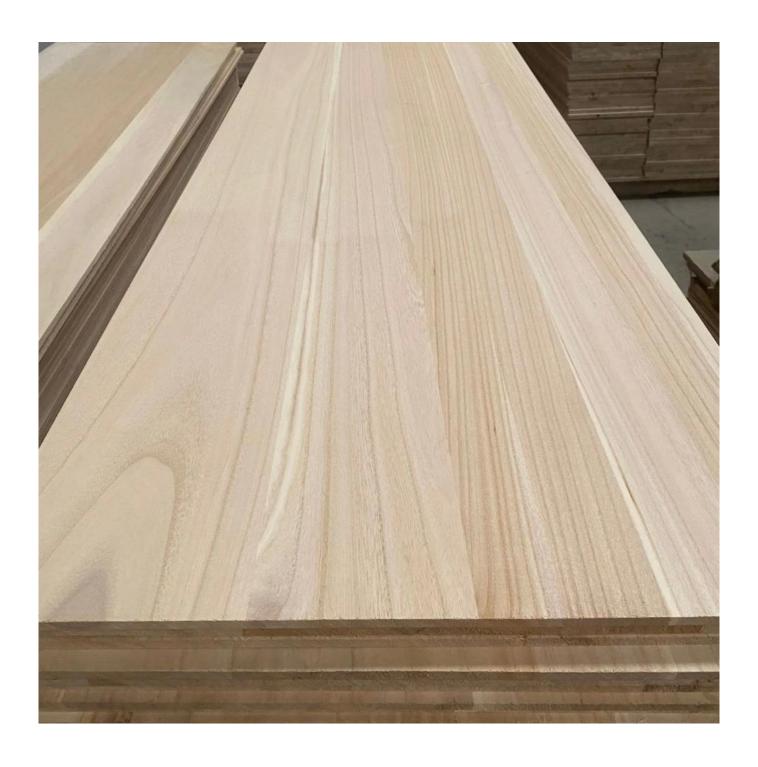

| Species          | Paulownia board                                                                                                                                           | Color                       | Bleached,<br>Natural | Grade  | AA, AB,BC         |  |
|------------------|-----------------------------------------------------------------------------------------------------------------------------------------------------------|-----------------------------|----------------------|--------|-------------------|--|
| Thickness        | 3.0mm-50mm                                                                                                                                                | Width                       | 100mm - 1220mm       | Length | 300mm -<br>2500mm |  |
| Weight           | 290—310kgs/m3                                                                                                                                             | <b>HS CODE:</b> 44079920.90 |                      |        |                   |  |
|                  |                                                                                                                                                           |                             |                      |        |                   |  |
| Moisture Content | To be within 12-14% at time of shipment.                                                                                                                  |                             |                      |        |                   |  |
| Tolerance        | From+-0.1mm to +-0.5mm                                                                                                                                    |                             |                      |        |                   |  |
| Place of origin: | Shandong China                                                                                                                                            |                             |                      |        |                   |  |
| Packing Details: | Plastic bags packed ,with iron /plastic belt outside,wood pallets at the bottom.                                                                          |                             |                      |        |                   |  |
| Glue Type        | Environmental friendly hangang glue from Germany                                                                                                          |                             |                      |        |                   |  |
| Usage            | Making wooden box, furniture,coffin, snowboard, surf board, wall panel, decorate sauna house, crafts & arts, package, indoor decorating, construction etc |                             |                      |        |                   |  |
| Main Markets     | Vietnam, Malaysia, America, France, Italy, Germany, UK,                                                                                                   |                             |                      |        |                   |  |
| Payment          | T/T(30% advance, 70%balance upon B/L Copy in 7days) or L/C at sight                                                                                       |                             |                      |        |                   |  |