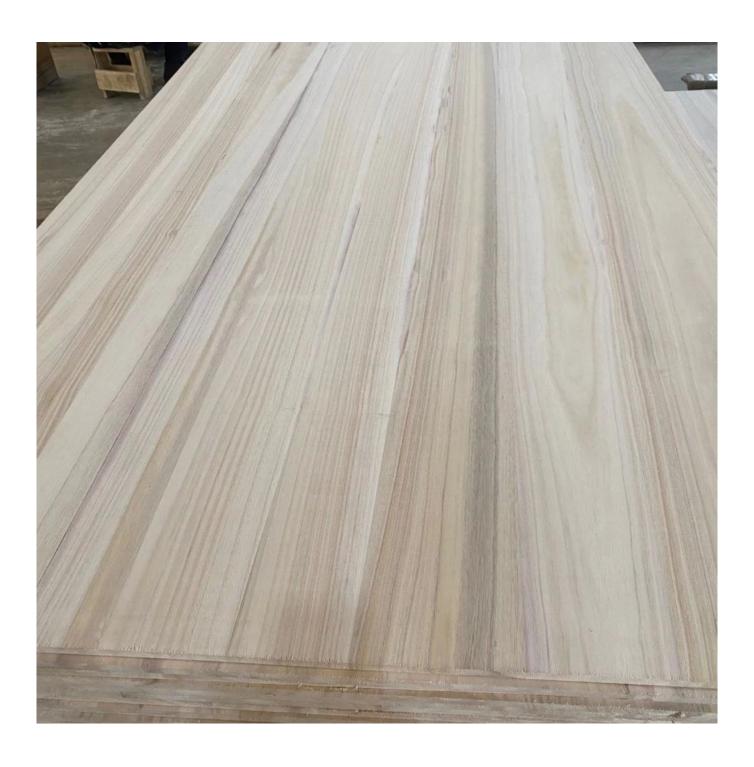

| Species          | Paulownia board                                                                                                                                           | Color                       | Bleached,<br>Natural | Grade  | AA, AB,BC         |  |
|------------------|-----------------------------------------------------------------------------------------------------------------------------------------------------------|-----------------------------|----------------------|--------|-------------------|--|
| Thickness        | 3.0mm-50mm                                                                                                                                                | Width                       | 100mm - 1220mm       | Length | 300mm -<br>2500mm |  |
| Weight           | 290—310kgs/m3                                                                                                                                             | <b>HS CODE:</b> 44079920.90 |                      |        |                   |  |
|                  |                                                                                                                                                           |                             |                      |        |                   |  |
| Moisture Content | To be within 12-14% at time of shipment.                                                                                                                  |                             |                      |        |                   |  |
| Tolerance        | From+-0.1mm to +-0.5mm                                                                                                                                    |                             |                      |        |                   |  |
| Place of origin: | Shandong China                                                                                                                                            |                             |                      |        |                   |  |
| Packing Details: | Plastic bags packed ,with iron /plastic belt outside,wood pallets at the bottom.                                                                          |                             |                      |        |                   |  |
| Glue Type        | Environmental friendly hangang glue from Germany                                                                                                          |                             |                      |        |                   |  |
| Usage            | Making wooden box, furniture,coffin, snowboard, surf board, wall panel, decorate sauna house, crafts & arts, package, indoor decorating, construction etc |                             |                      |        |                   |  |
| Main Markets     | Vietnam, Malaysia, America, France, Italy, Germany, UK,                                                                                                   |                             |                      |        |                   |  |
| Payment          | T/T(30% advance, 70%balance upon B/L Copy in 7days) or L/C at sight                                                                                       |                             |                      |        |                   |  |