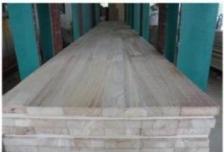

| Species          | Paulownia board                                                                                                                                           | Color                       | Bleached,<br>Natural | Grade  | AA, AB,BC         |  |
|------------------|-----------------------------------------------------------------------------------------------------------------------------------------------------------|-----------------------------|----------------------|--------|-------------------|--|
| Thickness        | 3.0mm-50mm                                                                                                                                                | Width                       | 100mm - 1220mm       | Length | 300mm -<br>2500mm |  |
| Weight           | 290—310kgs/m3                                                                                                                                             | <b>HS CODE:</b> 44079920.90 |                      |        |                   |  |
|                  |                                                                                                                                                           |                             |                      |        |                   |  |
| Moisture Content | To be within 12-14% at time of shipment.                                                                                                                  |                             |                      |        |                   |  |
| Tolerance        | From+-0.1mm to +-0.5mm                                                                                                                                    |                             |                      |        |                   |  |
| Place of origin: | Shandong China                                                                                                                                            |                             |                      |        |                   |  |
| Packing Details: | Plastic bags packed ,with iron /plastic belt outside,wood pallets at the bottom.                                                                          |                             |                      |        |                   |  |
| Glue Type        | Environmental friendly hangang glue from Germany                                                                                                          |                             |                      |        |                   |  |
| Usage            | Making wooden box, furniture,coffin, snowboard, surf board, wall panel, decorate sauna house, crafts & arts, package, indoor decorating, construction etc |                             |                      |        |                   |  |
| Main Markets     | Vietnam, Malaysia, America, France, Italy, Germany, UK,                                                                                                   |                             |                      |        |                   |  |
| Payment          | T/T(30% advance, 70%balance upon B/L Copy in 7days) or L/C at sight                                                                                       |                             |                      |        |                   |  |