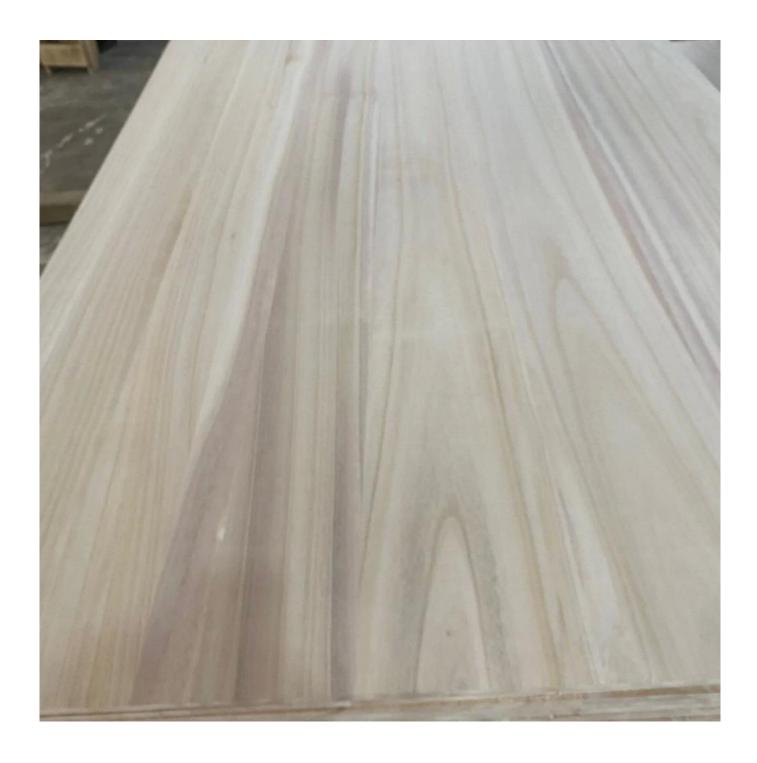

| Species          | Paulownia board                                                                                                                                           | Color                       | Bleached,<br>Natural | Grade  | AA, AB,BC         |  |
|------------------|-----------------------------------------------------------------------------------------------------------------------------------------------------------|-----------------------------|----------------------|--------|-------------------|--|
| Thickness        | 3.0mm-50mm                                                                                                                                                | Width                       | 100mm - 1220mm       | Length | 300mm -<br>2500mm |  |
| Weight           | 290—310kgs/m3                                                                                                                                             | <b>HS CODE:</b> 44079920.90 |                      |        |                   |  |
|                  |                                                                                                                                                           |                             |                      |        |                   |  |
| Moisture Content | To be within 12-14% at time of shipment.                                                                                                                  |                             |                      |        |                   |  |
| Tolerance        | From+-0.1mm to +-0.5mm                                                                                                                                    |                             |                      |        |                   |  |
| Place of origin: | Shandong China                                                                                                                                            |                             |                      |        |                   |  |
| Packing Details: | Plastic bags packed ,with iron /plastic belt outside,wood pallets at the bottom.                                                                          |                             |                      |        |                   |  |
| Glue Type        | Environmental friendly hangang glue from Germany                                                                                                          |                             |                      |        |                   |  |
| Usage            | Making wooden box, furniture,coffin, snowboard, surf board, wall panel, decorate sauna house, crafts & arts, package, indoor decorating, construction etc |                             |                      |        |                   |  |
| Main Markets     | Vietnam, Malaysia, America, France, Italy, Germany, UK,                                                                                                   |                             |                      |        |                   |  |
| Payment          | T/T(30% advance, 70%balance upon B/L Copy in 7days) or L/C at sight                                                                                       |                             |                      |        |                   |  |