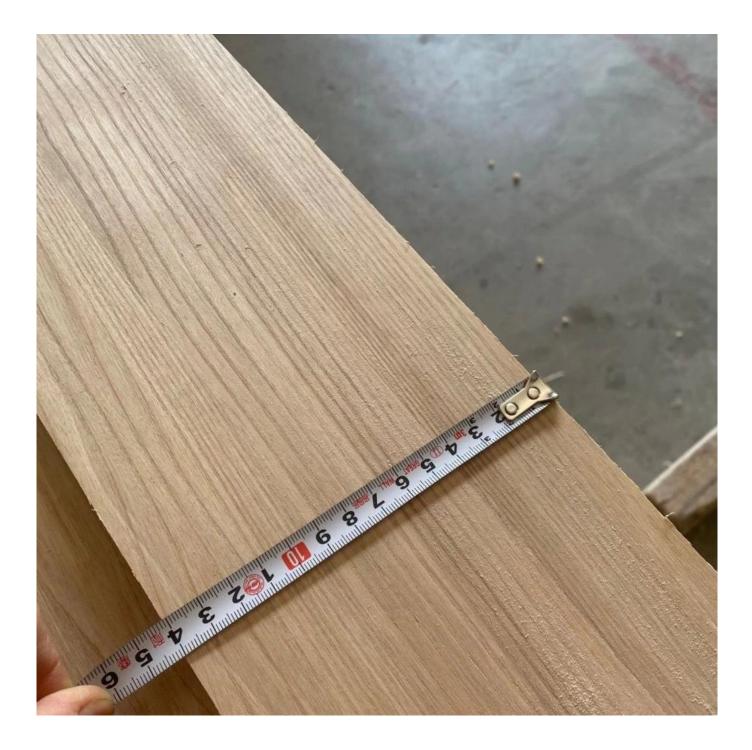

| Material         | white Ash Wood boards                                                              |
|------------------|------------------------------------------------------------------------------------|
| Color            | Natural Color                                                                      |
| Glue             | 100% environmental glue can get E0,E1 standard                                     |
| Grade            | A AB                                                                               |
| Color            | Bleached or unbleached (natural wood color)                                        |
| Thickness        | 6                                                                                  |
|                  | mm-30mm                                                                            |
| Weight           | 700Kg-800KGS/CBM                                                                   |
| Moisture Content | Within 8%                                                                          |
| MOQ              | 5 cubic meters                                                                     |
| Payment          | TT/LC                                                                              |
| Delivery time    | 10-15 days after payment                                                           |
| Usage            | decoration,arts&crafts,furnitures etc                                              |
| Packing Details  | Inner Packing: Pallet is wrapped with a 0.2mm plastic paper                        |
|                  | Outer Packing: Pallet is covered with plywood or carton and then steel tapes for s |