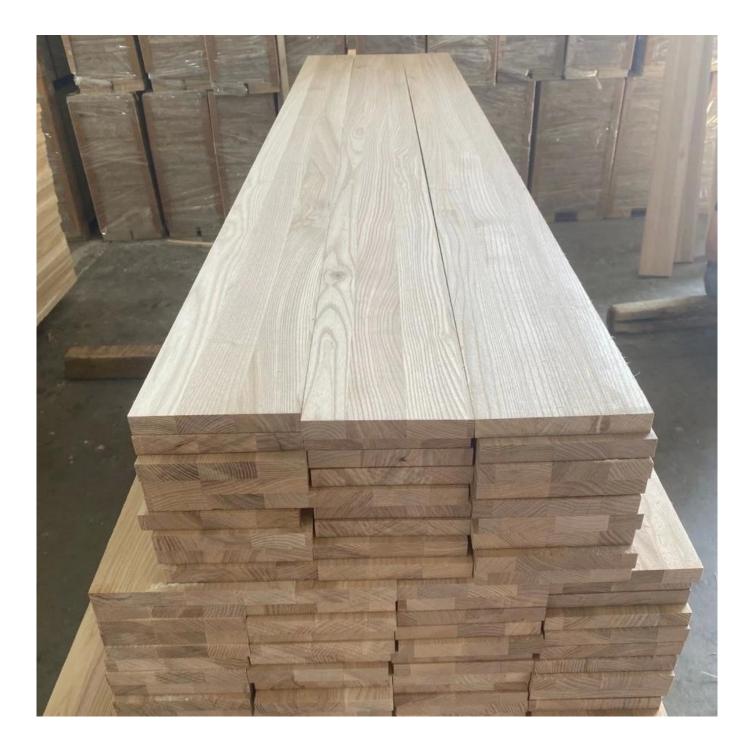

| Material         | white Ash Wood boards                                                              |
|------------------|------------------------------------------------------------------------------------|
| Color            | Natural Color                                                                      |
| Glue             | 100% environmental glue can get E0,E1 standard                                     |
| Grade            | A AB                                                                               |
| Color            | Bleached or unbleached (natural wood color)                                        |
| Thickness        | 6                                                                                  |
|                  | mm-30mm                                                                            |
| Weight           | 700Kg-800KGS/CBM                                                                   |
| Moisture Content | Within 8%                                                                          |
| MOQ              | 5 cubic meters                                                                     |
| Payment          | TT/LC                                                                              |
| Delivery time    | 10-15 days after payment                                                           |
| Usage            | decoration,arts&crafts,furnitures etc                                              |
| Packing Details  | Inner Packing: Pallet is wrapped with a 0.2mm plastic paper                        |
|                  | Outer Packing: Pallet is covered with plywood or carton and then steel tapes for s |