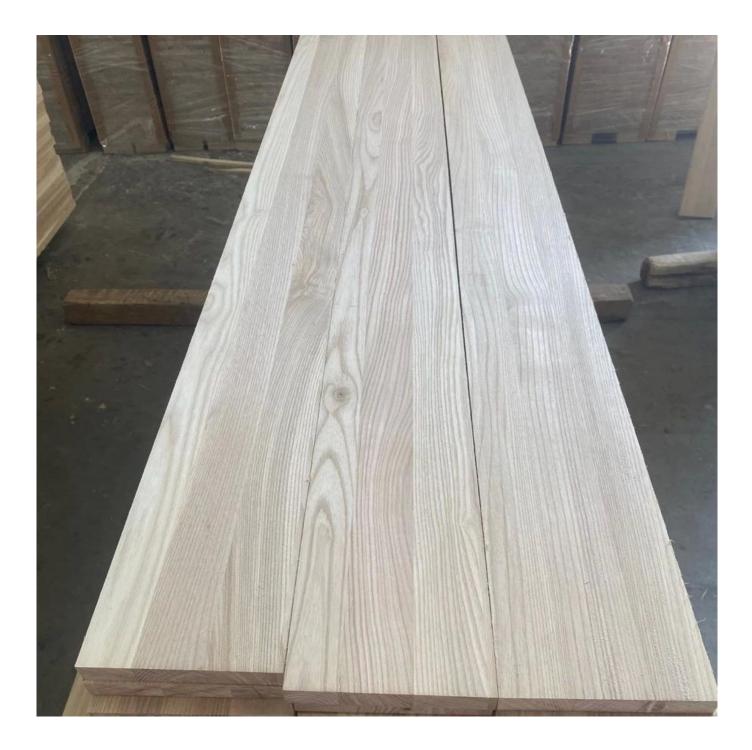

| Material         | white Ash Wood boards                                                              |
|------------------|------------------------------------------------------------------------------------|
| Color            | Natural Color                                                                      |
| Glue             | 100% environmental glue can get E0,E1 standard                                     |
| Grade            | A AB                                                                               |
| Color            | Bleached or unbleached (natural wood color)                                        |
| Thickness        | 6                                                                                  |
|                  | mm-30mm                                                                            |
| Weight           | 700Kg-800KGS/CBM                                                                   |
| Moisture Content | Within 8%                                                                          |
| MOQ              | 5 cubic meters                                                                     |
| Payment          | TT/LC                                                                              |
| Delivery time    | 10-15 days after payment                                                           |
| Usage            | decoration,arts&crafts,furnitures etc                                              |
| Packing Details  | Inner Packing: Pallet is wrapped with a 0.2mm plastic paper                        |
|                  | Outer Packing: Pallet is covered with plywood or carton and then steel tapes for s |