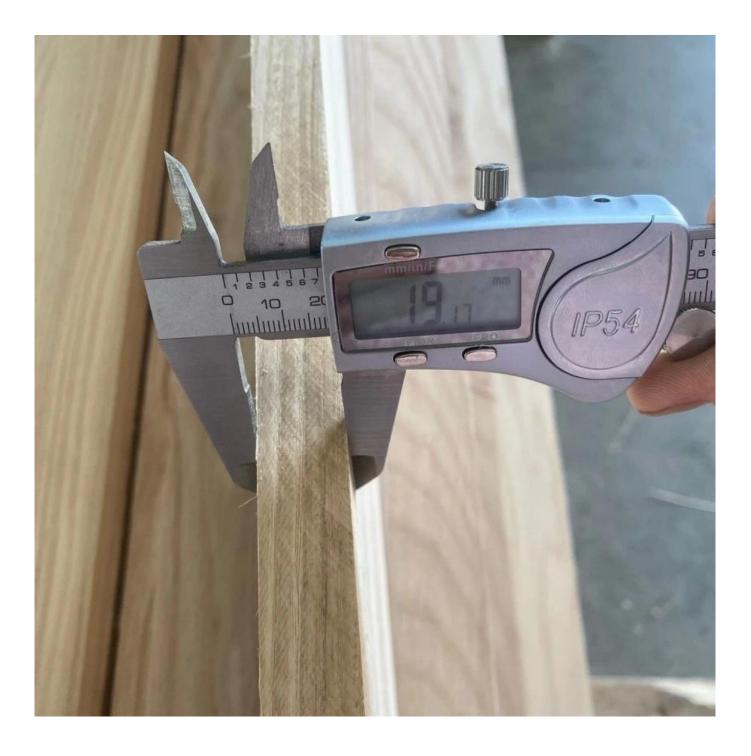

| Material         | white Ash Wood boards                                                              |
|------------------|------------------------------------------------------------------------------------|
| Color            | Natural Color                                                                      |
| Glue             | 100% environmental glue can get E0,E1 standard                                     |
| Grade            | A AB                                                                               |
| Color            | Bleached or unbleached (natural wood color)                                        |
| Thickness        | 6                                                                                  |
|                  | mm-30mm                                                                            |
| Weight           | 700Kg-800KGS/CBM                                                                   |
| Moisture Content | Within 8%                                                                          |
| MOQ              | 5 cubic meters                                                                     |
| Payment          | TT/LC                                                                              |
| Delivery time    | 10-15 days after payment                                                           |
| Usage            | decoration,arts&crafts,furnitures etc                                              |
| Packing Details  | Inner Packing: Pallet is wrapped with a 0.2mm plastic paper                        |
|                  | Outer Packing: Pallet is covered with plywood or carton and then steel tapes for s |