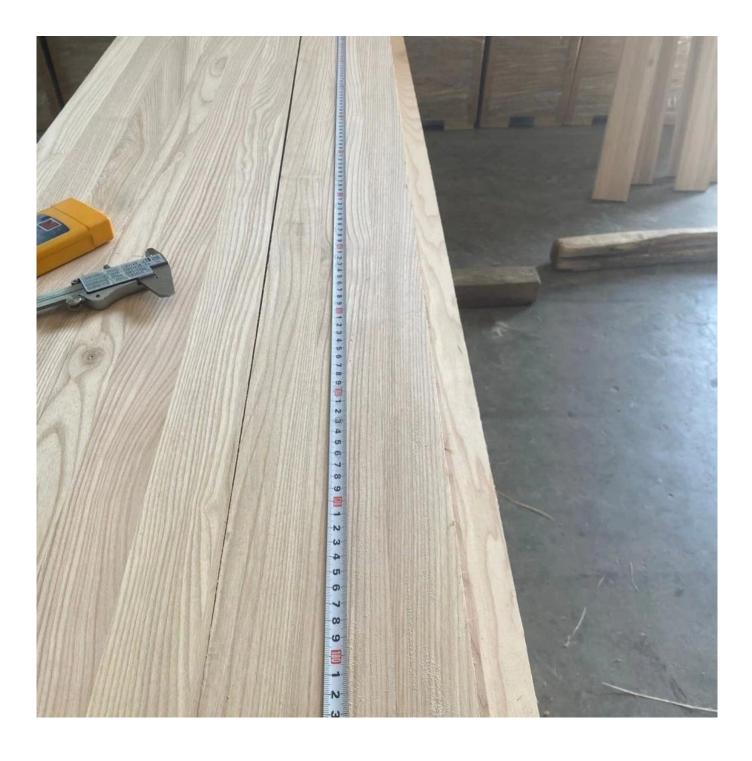

| Material         | white Ash Wood boards                                                              |
|------------------|------------------------------------------------------------------------------------|
| Color            | Natural Color                                                                      |
| Glue             | 100% environmental glue can get E0,E1 standard                                     |
| Grade            | A AB                                                                               |
| Color            | Bleached or unbleached (natural wood color)                                        |
| Thickness        | 6                                                                                  |
|                  | mm-30mm                                                                            |
| Weight           | 700Kg-800KGS/CBM                                                                   |
| Moisture Content | Within 8%                                                                          |
| MOQ              | 5 cubic meters                                                                     |
| Payment          | TT/LC                                                                              |
| Delivery time    | 10-15 days after payment                                                           |
| Usage            | decoration,arts&crafts,furnitures etc                                              |
| Packing Details  | Inner Packing: Pallet is wrapped with a 0.2mm plastic paper                        |
|                  | Outer Packing: Pallet is covered with plywood or carton and then steel tapes for s |