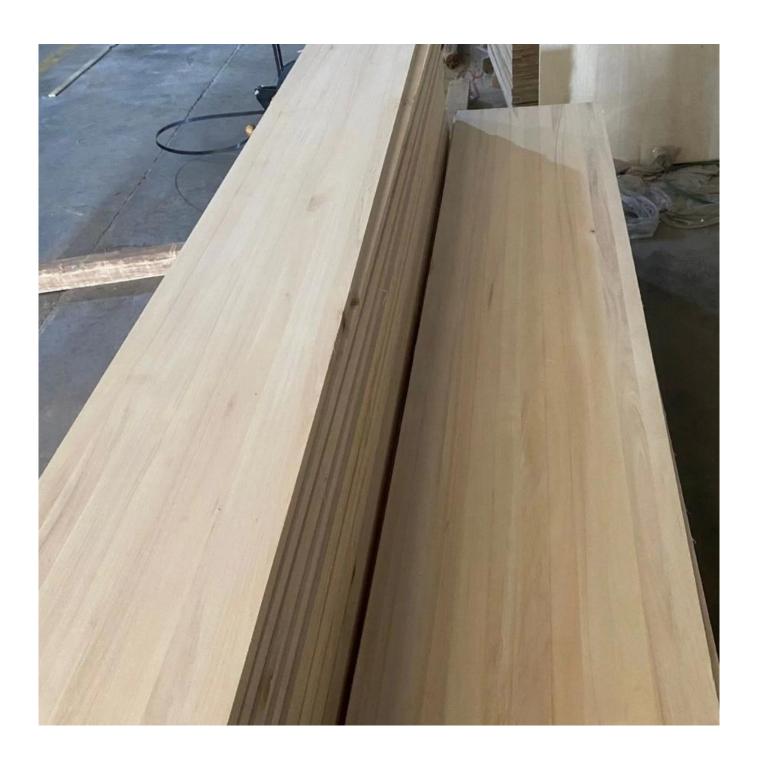

| Species          |           | white color poplar birch wood drawer sides and backs for the           |
|------------------|-----------|------------------------------------------------------------------------|
|                  |           | cabinet and frame                                                      |
|                  |           |                                                                        |
| Sizes            | Thickness | 3mm-50mm,accept special thickness                                      |
|                  | Width     | 100mm-1220mm                                                           |
|                  | Length    | 100mm-5000mm                                                           |
| Color            |           | Bleached, Unbleached                                                   |
| Grade            |           | A,AB,B,BC,C                                                            |
|                  |           | (A grade:with straight laminated line, without knots;                  |
|                  |           | AB grade:the laminated line is not so straight, with few knots)        |
| Moisture Content |           | 8%-12%                                                                 |
| Glue Type        |           | Environmental friendly hangang glue from Germany                       |
| Packing          |           | Suitable for exporting standard packed by pallets                      |
| Delivery Time    |           | 20 days normally after receiving L/C or the deposit                    |
| Payment terms    |           | L/C , TT                                                               |
| Min Order        |           | 1 X 20 GP                                                              |
| Usage            |           | Suitable for high,middle,low grade furniture,like drawers,bed          |
|                  |           | slats,door,cabinet frame                                               |
|                  |           | Arts&Crafts,decoration,coffin,surfboard,kite board,snowboard etc       |
| Main Markets     |           | Europe, Malaysia, Vietnam, Thailand, Indonesia, America, Japan, Middle |
|                  |           | East etc                                                               |
| Price            |           | Fob Qingdao or Lianyungang , CIF or CFR                                |