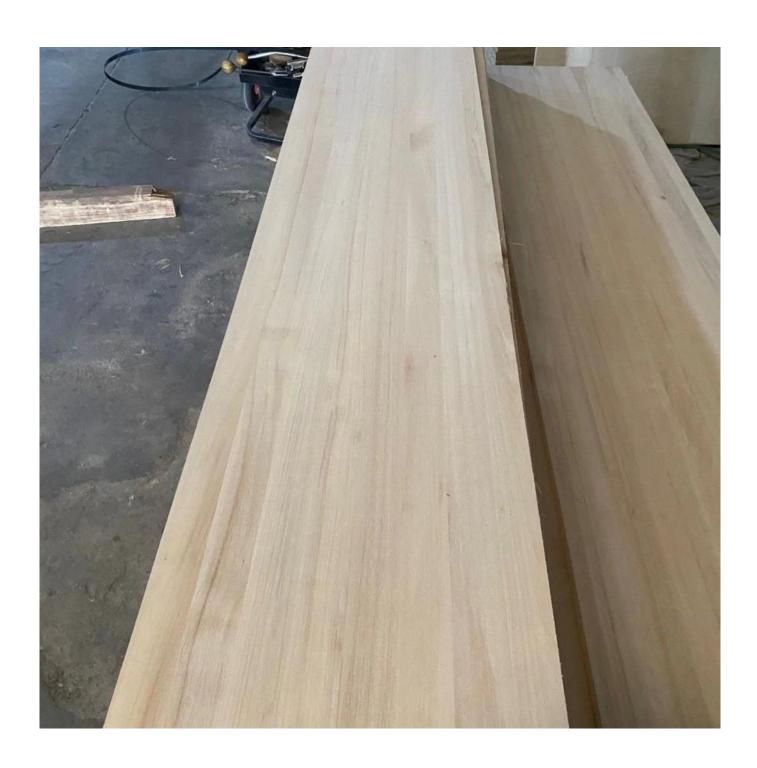

| Species          |           | white color poplar birch wood drawer sides and backs for the           |
|------------------|-----------|------------------------------------------------------------------------|
|                  |           | cabinet and frame                                                      |
|                  |           |                                                                        |
| Sizes            | Thickness | 3mm-50mm,accept special thickness                                      |
|                  | Width     | 100mm-1220mm                                                           |
|                  | Length    | 100mm-5000mm                                                           |
| Color            |           | Bleached, Unbleached                                                   |
| Grade            |           | A,AB,B,BC,C                                                            |
|                  |           | (A grade:with straight laminated line, without knots;                  |
|                  |           | AB grade:the laminated line is not so straight, with few knots)        |
| Moisture Content |           | 8%-12%                                                                 |
| Glue Type        |           | Environmental friendly hangang glue from Germany                       |
| Packing          |           | Suitable for exporting standard packed by pallets                      |
| Delivery Time    |           | 20 days normally after receiving L/C or the deposit                    |
| Payment terms    |           | L/C , TT                                                               |
| Min Order        |           | 1 X 20 GP                                                              |
| Usage            |           | Suitable for high,middle,low grade furniture,like drawers,bed          |
|                  |           | slats,door,cabinet frame                                               |
|                  |           | Arts&Crafts,decoration,coffin,surfboard,kite board,snowboard etc       |
| Main Markets     |           | Europe, Malaysia, Vietnam, Thailand, Indonesia, America, Japan, Middle |
|                  |           | East etc                                                               |
| Price            |           | Fob Qingdao or Lianyungang , CIF or CFR                                |