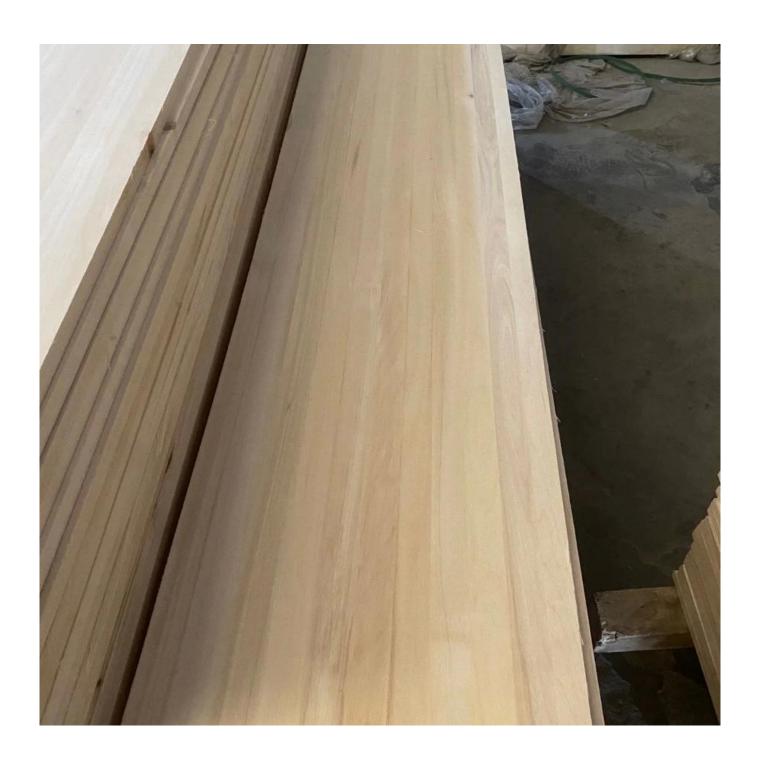

| Species          |           | white color poplar birch wood drawer sides and backs for the           |
|------------------|-----------|------------------------------------------------------------------------|
|                  |           | cabinet and frame                                                      |
|                  |           |                                                                        |
| Sizes            | Thickness | 3mm-50mm,accept special thickness                                      |
|                  | Width     | 100mm-1220mm                                                           |
|                  | Length    | 100mm-5000mm                                                           |
| Color            |           | Bleached, Unbleached                                                   |
| Grade            |           | A,AB,B,BC,C                                                            |
|                  |           | (A grade:with straight laminated line, without knots;                  |
|                  |           | AB grade:the laminated line is not so straight, with few knots)        |
| Moisture Content |           | 8%-12%                                                                 |
| Glue Type        |           | Environmental friendly hangang glue from Germany                       |
| Packing          |           | Suitable for exporting standard packed by pallets                      |
| Delivery Time    |           | 20 days normally after receiving L/C or the deposit                    |
| Payment terms    |           | L/C , TT                                                               |
| Min Order        |           | 1 X 20 GP                                                              |
| Usage            |           | Suitable for high,middle,low grade furniture,like drawers,bed          |
|                  |           | slats,door,cabinet frame                                               |
|                  |           | Arts&Crafts,decoration,coffin,surfboard,kite board,snowboard etc       |
| Main Markets     |           | Europe, Malaysia, Vietnam, Thailand, Indonesia, America, Japan, Middle |
|                  |           | East etc                                                               |
| Price            |           | Fob Qingdao or Lianyungang , CIF or CFR                                |