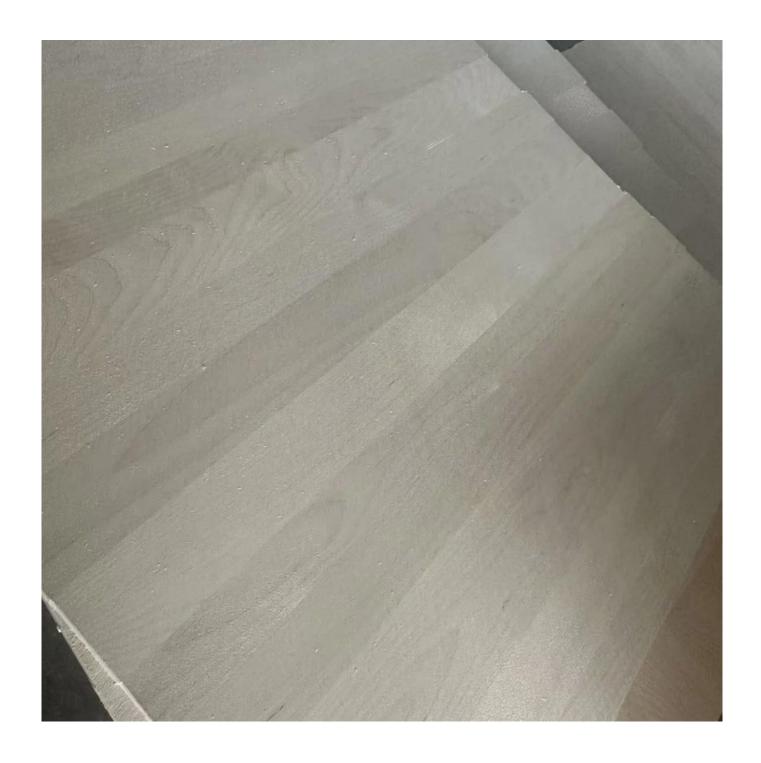

| Species          |           | white color poplar birch wood drawer sides and backs for the           |
|------------------|-----------|------------------------------------------------------------------------|
|                  |           | cabinet and frame                                                      |
|                  |           |                                                                        |
| Sizes            | Thickness | 3mm-50mm,accept special thickness                                      |
|                  | Width     | 100mm-1220mm                                                           |
|                  | Length    | 100mm-5000mm                                                           |
| Color            |           | Bleached, Unbleached                                                   |
| Grade            |           | A,AB,B,BC,C                                                            |
|                  |           | (A grade:with straight laminated line, without knots;                  |
|                  |           | AB grade:the laminated line is not so straight, with few knots)        |
| Moisture Content |           | 8%-12%                                                                 |
| Glue Type        |           | Environmental friendly hangang glue from Germany                       |
| Packing          |           | Suitable for exporting standard packed by pallets                      |
| Delivery Time    |           | 20 days normally after receiving L/C or the deposit                    |
| Payment terms    |           | L/C , TT                                                               |
| Min Order        |           | 1 X 20 GP                                                              |
| Usage            |           | Suitable for high,middle,low grade furniture,like drawers,bed          |
|                  |           | slats,door,cabinet frame                                               |
|                  |           | Arts&Crafts,decoration,coffin,surfboard,kite board,snowboard etc       |
| Main Markets     |           | Europe, Malaysia, Vietnam, Thailand, Indonesia, America, Japan, Middle |
|                  |           | East etc                                                               |
| Price            |           | Fob Qingdao or Lianyungang , CIF or CFR                                |