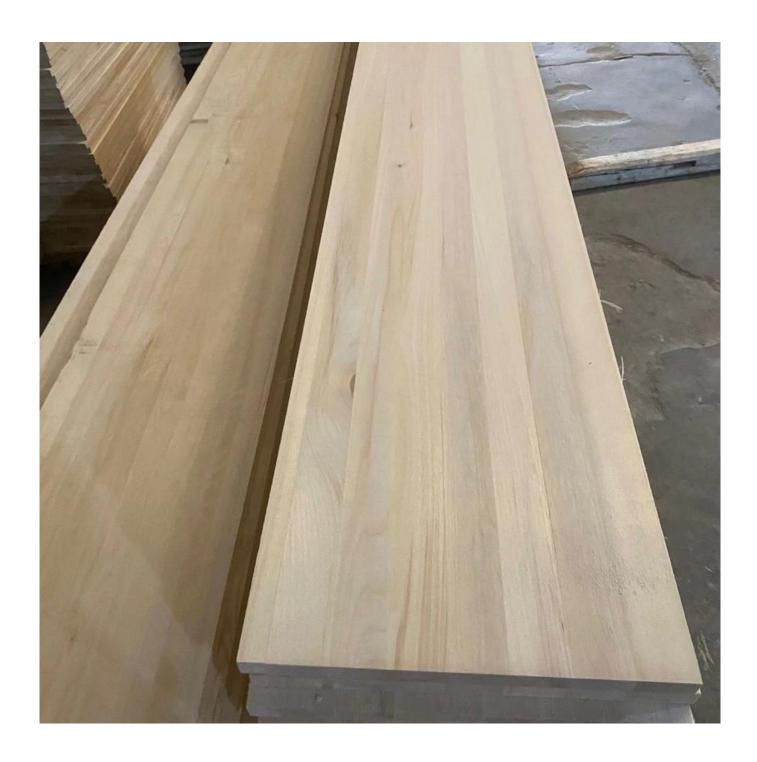

| Species          |           | white color poplar birch wood drawer sides and backs for the           |
|------------------|-----------|------------------------------------------------------------------------|
|                  |           | cabinet and frame                                                      |
|                  |           |                                                                        |
| Sizes            | Thickness | 3mm-50mm,accept special thickness                                      |
|                  | Width     | 100mm-1220mm                                                           |
|                  | Length    | 100mm-5000mm                                                           |
| Color            |           | Bleached, Unbleached                                                   |
| Grade            |           | A,AB,B,BC,C                                                            |
|                  |           | (A grade:with straight laminated line, without knots;                  |
|                  |           | AB grade:the laminated line is not so straight, with few knots)        |
| Moisture Content |           | 8%-12%                                                                 |
| Glue Type        |           | Environmental friendly hangang glue from Germany                       |
| Packing          |           | Suitable for exporting standard packed by pallets                      |
| Delivery Time    |           | 20 days normally after receiving L/C or the deposit                    |
| Payment terms    |           | L/C , TT                                                               |
| Min Order        |           | 1 X 20 GP                                                              |
| Usage            |           | Suitable for high,middle,low grade furniture,like drawers,bed          |
|                  |           | slats,door,cabinet frame                                               |
|                  |           | Arts&Crafts,decoration,coffin,surfboard,kite board,snowboard etc       |
| Main Markets     |           | Europe, Malaysia, Vietnam, Thailand, Indonesia, America, Japan, Middle |
|                  |           | East etc                                                               |
| Price            |           | Fob Qingdao or Lianyungang , CIF or CFR                                |