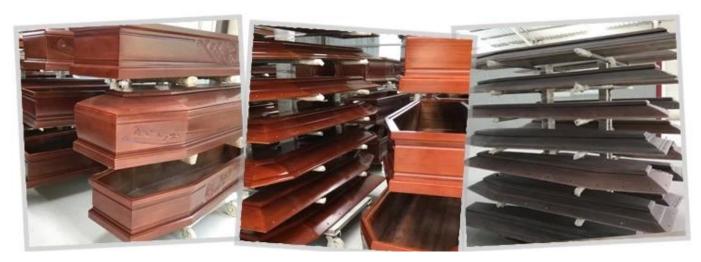

High quality factory price paulownia funeral wooden coffin, solid wood casket for sale

Place of Origin:Shandong, China

Material: Wooden, paulownia or according to your request

Style:European style Application:Adult Carvings:Yes

Dimension:1950 X 650 X H310mm

WOODEN COFFIN INFO

StyleEuropean style

Material:Paulownia, oak pine , Chinese toOn mdf,frake

Moisture8%-12%

Painting timetwo bases and two faces

With Accessories

PackgePlastic paper and Styrofoam inside and very strong carton outside

Standard size1900x620x420mm outsider thickness: 25-30mm

Delivery time15 days after receive L/C or T/T(30% deposit, the remaining 70% paid as copy of B/L ).