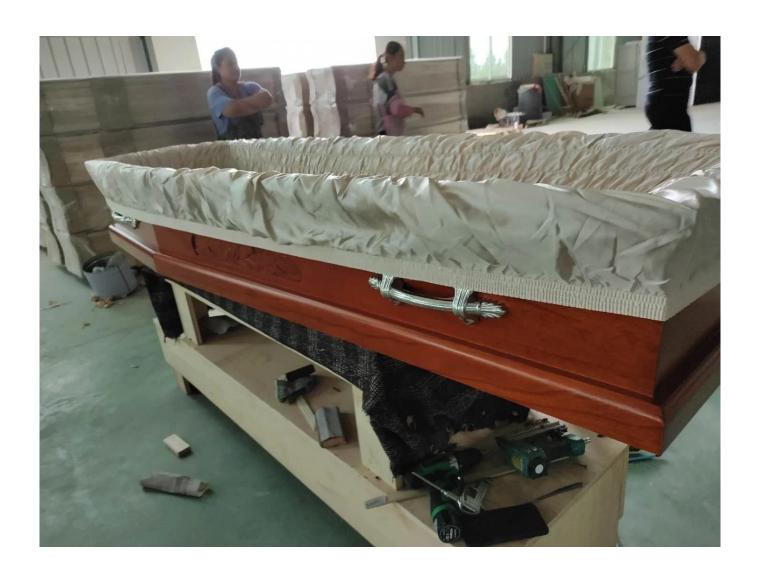

High quality factory price paulownia funeral wooden coffin, solid wood casket for sale

Place of Origin:Shandong, China

Material: Wooden, paulownia or according to your request

Style:European style Application:Adult Carvings:Yes

Dimension:1950 X 650 X H310mm

WOODEN COFFIN INFO

StyleEuropean style

Material:Paulownia, oak pine , Chinese toOn mdf,frake

Moisture8%-12%

Painting timetwo bases and two faces

With Accessories

PackgePlastic paper and Styrofoam inside and very strong carton outside