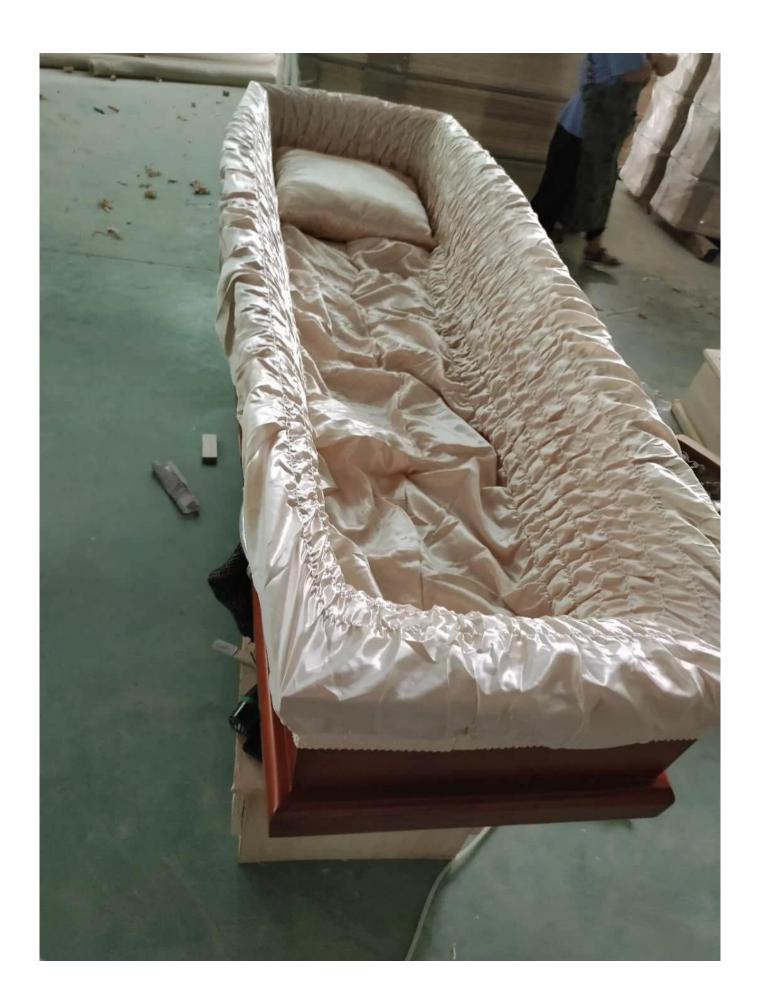

High quality factory price paulownia funeral wooden coffin, solid wood casket for sale

Place of Origin:Shandong, China

Material: Wooden, paulownia or according to your request

Style:European style Application:Adult Carvings:Yes

Dimension:1950 X 650 X H310mm

WOODEN COFFIN INFO

StyleEuropean style

Material:Paulownia, oak pine , Chinese toOn mdf,frake

Moisture8%-12%

Painting timetwo bases and two faces

With Accessories

PackgePlastic paper and Styrofoam inside and very strong carton outside