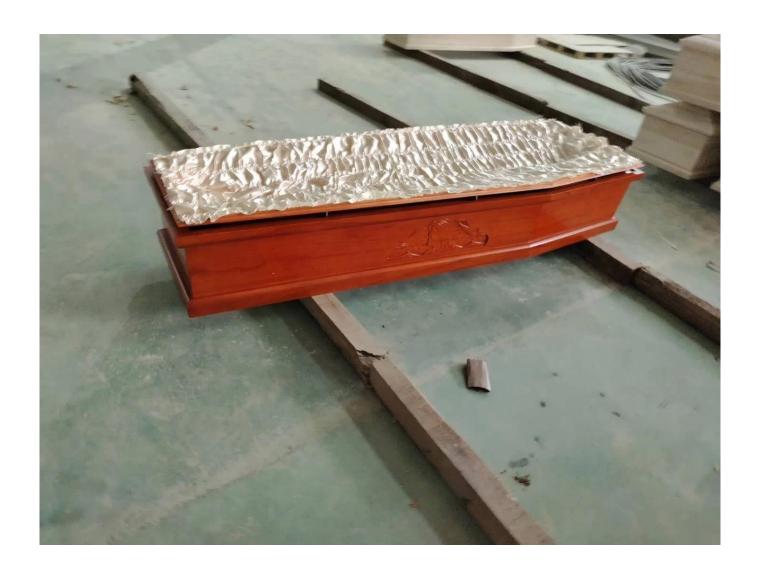

High quality factory price paulownia funeral wooden coffin, solid wood casket for sale

Place of Origin:Shandong, China

Material: Wooden, paulownia or according to your request

Style:European style Application:Adult Carvings:Yes

Dimension:1950 X 650 X H310mm

WOODEN COFFIN INFO

StyleEuropean style

Material:Paulownia, oak pine , Chinese toOn mdf,frake

Moisture8%-12%

Painting timetwo bases and two faces

With Accessories

PackgePlastic paper and Styrofoam inside and very strong carton outside