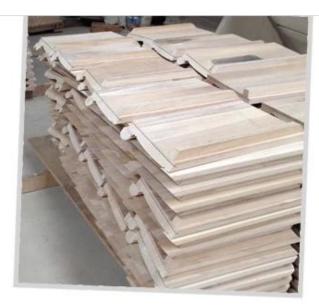

High quality factory price paulownia funeral wooden coffin, solid wood casket for sale

Place of Origin:Shandong, China

Material: Wooden, paulownia or according to your request

Style:European style Application:Adult Carvings:Yes

Dimension:1950 X 650 X H310mm

WOODEN COFFIN INFO

StyleEuropean style

Material:Paulownia, oak pine , Chinese toOn mdf,frake

Moisture8%-12%

Painting timetwo bases and two faces

With Accessories

PackgePlastic paper and Styrofoam inside and very strong carton outside