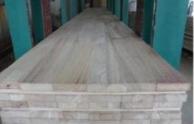

## 2.Products Detail

| Species          |           | Paulownia                                                                                                                                       |
|------------------|-----------|-------------------------------------------------------------------------------------------------------------------------------------------------|
| Sizes            | Thickness | 3mm-50mm,accept special thickness                                                                                                               |
|                  | Width     | 100mm-1220mm                                                                                                                                    |
|                  | Length    | 100mm-5000mm                                                                                                                                    |
| Color            |           | Bleached,Unbleached                                                                                                                             |
| Grade            |           | A,AB,B,BC,C                                                                                                                                     |
|                  |           | (AB grade:with straight laminated line,without knots;                                                                                           |
|                  |           | BC grade:the laminated line is not so straight,with few knots)                                                                                  |
| Moisture Content |           | 8%-12%                                                                                                                                          |
| Glue Type        |           | Environmental friendly hangang glue from Germany                                                                                                |
| Packing          |           | Suitable for exporting standard packed by pallets                                                                                               |
| Delivery Time    |           | 20 days normally after receiving L/C or the deposit                                                                                             |
| Payment terms    |           | L/C , TT, D/P                                                                                                                                   |
| Min Order        |           | 1 X 20 GP                                                                                                                                       |
| Usage            |           | Suitable for high,middle,low grade furniture,like drawers,bed<br>slats,door,Arts&Crafts,decoration,coffin,surfboard,kite<br>board snowboard ats |
|                  |           | slats,door,Arts&Crafts,decoration,coffin,surfboard,kite<br>board,snowboard etc                                                                  |