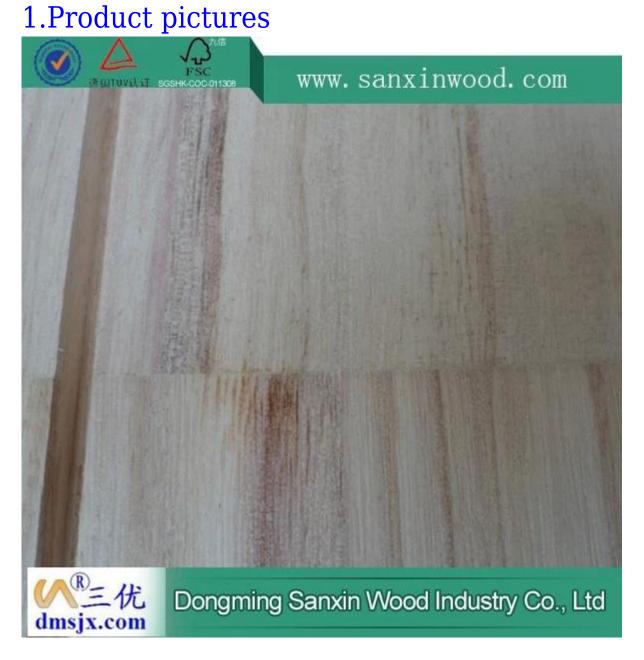

# Paulownia finger joint groove drawer panel for drawer sides

## 2.Products Detail

| Species          |           | Paulownia                                                                                                                                       |
|------------------|-----------|-------------------------------------------------------------------------------------------------------------------------------------------------|
| Sizes            | Thickness | 3mm-50mm,accept special thickness                                                                                                               |
|                  | Width     | 100mm-1220mm                                                                                                                                    |
|                  | Length    | 100mm-5000mm                                                                                                                                    |
| Color            |           | Bleached,Unbleached                                                                                                                             |
| Grade            |           | A,AB,B,BC,C                                                                                                                                     |
|                  |           | (AB grade:with straight laminated line,without knots;                                                                                           |
|                  |           | BC grade:the laminated line is not so straight,with few knots)                                                                                  |
| Moisture Content |           | 8%-12%                                                                                                                                          |
| Glue Type        |           | Environmental friendly hangang glue from Germany                                                                                                |
| Packing          |           | Suitable for exporting standard packed by pallets                                                                                               |
| Delivery Time    |           | 20 days normally after receiving L/C or the deposit                                                                                             |
| Payment terms    |           | L/C , TT, D/P                                                                                                                                   |
| Min Order        |           | 1 X 20 GP                                                                                                                                       |
| Usage            |           | Suitable for high,middle,low grade furniture,like drawers,bed<br>slats,door,Arts&Crafts,decoration,coffin,surfboard,kite<br>board snowboard ats |
|                  |           | slats,door,Arts&Crafts,decoration,coffin,surfboard,kite<br>board,snowboard etc                                                                  |