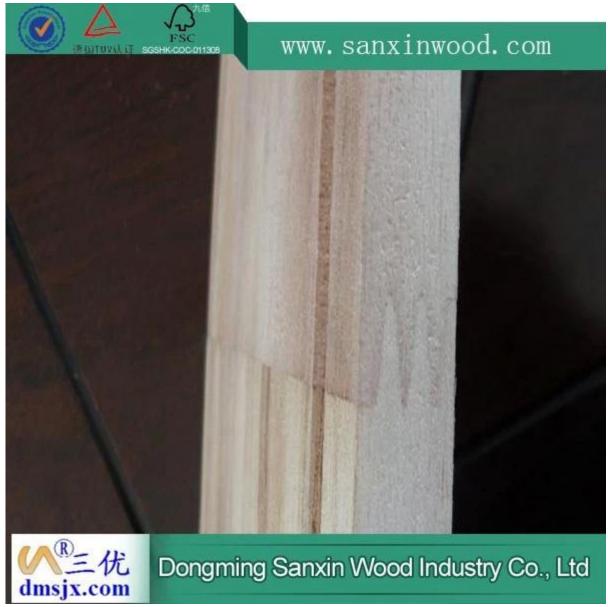

# Paulownia finger joint groove drawer panel for drawer sides

## 2.Products Detail

| Species          |           | Paulownia                                                                                                                                       |
|------------------|-----------|-------------------------------------------------------------------------------------------------------------------------------------------------|
| Sizes            | Thickness | 3mm-50mm,accept special thickness                                                                                                               |
|                  | Width     | 100mm-1220mm                                                                                                                                    |
|                  | Length    | 100mm-5000mm                                                                                                                                    |
| Color            |           | Bleached,Unbleached                                                                                                                             |
| Grade            |           | A,AB,B,BC,C                                                                                                                                     |
|                  |           | (AB grade:with straight laminated line,without knots;                                                                                           |
|                  |           | BC grade:the laminated line is not so straight,with few knots)                                                                                  |
| Moisture Content |           | 8%-12%                                                                                                                                          |
| Glue Type        |           | Environmental friendly hangang glue from Germany                                                                                                |
| Packing          |           | Suitable for exporting standard packed by pallets                                                                                               |
| Delivery Time    |           | 20 days normally after receiving L/C or the deposit                                                                                             |
| Payment terms    |           | L/C , TT, D/P                                                                                                                                   |
| Min Order        |           | 1 X 20 GP                                                                                                                                       |
| Usage            |           | Suitable for high,middle,low grade furniture,like drawers,bed<br>slats,door,Arts&Crafts,decoration,coffin,surfboard,kite<br>board snowboard ats |
|                  |           | slats,door,Arts&Crafts,decoration,coffin,surfboard,kite<br>board,snowboard etc                                                                  |