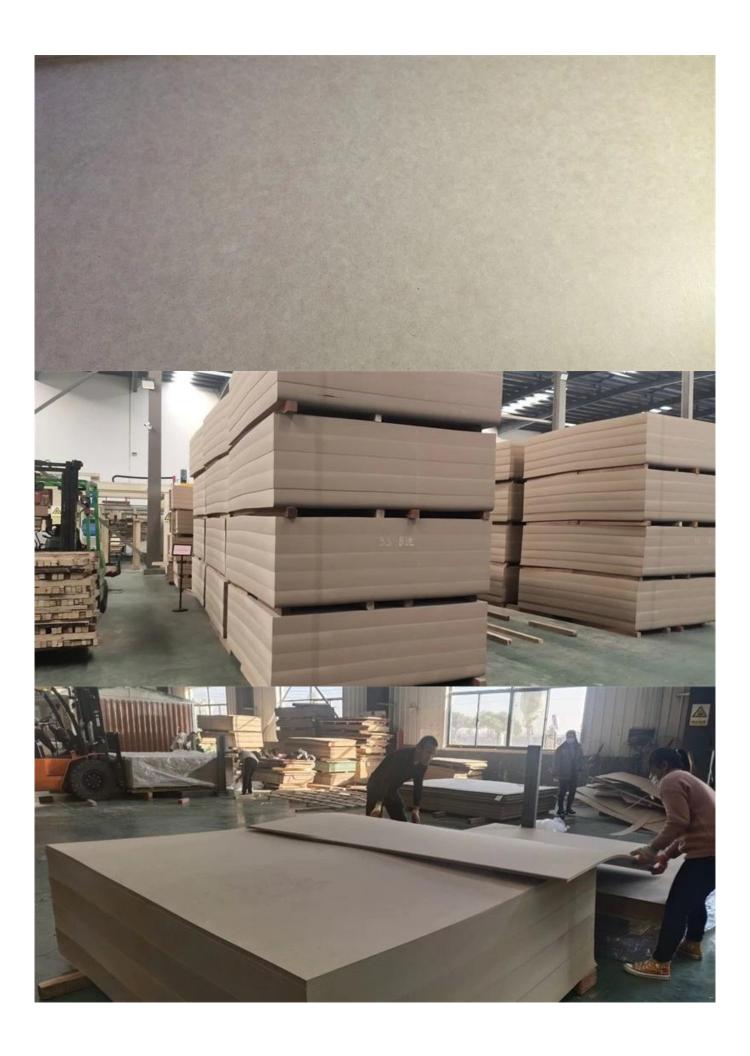

## High quality Shangdong factory sanded raw mdf/plain mdf hdf /melamine board

| Product name     | Raw MDF, Plain MDF, Melamine MDF, Veneer MDF, HPL MDF, UV MDF                                                    |                      |
|------------------|------------------------------------------------------------------------------------------------------------------|----------------------|
| Brand            | SANXIN                                                                                                           |                      |
| Thickness        | 1.2mm[]32mm                                                                                                      |                      |
| Sizes            | 4*8 5*8<br>6*8 6*9                                                                                               |                      |
| Glue             | E2,E1,E0                                                                                                         |                      |
| Density          | 675~830KGS/CBM                                                                                                   |                      |
| Moisture content | 8%                                                                                                               |                      |
| Surface finish   | Plain, Melamine paper, wood veneer, UV coat, HPL                                                                 |                      |
| Color            | Solid colors, wood grain colors, fancy colors, stone colors                                                      |                      |
| Material         | Poplar ,pine and hardwood,combi                                                                                  |                      |
| Usage            | Furniture, construction, decoration, Carving like Billiard board Table tennis board Treadmill board              |                      |
| Packing          | By pallets or in loose packing                                                                                   |                      |
| Quantity         | 20' container (pallet packing)                                                                                   | 8pallets/21.43CBM    |
|                  | 20' container (loose packing)                                                                                    | 25.7CBM              |
|                  | 40' container (pallet packing)                                                                                   | 15pallets / 37.5 CBM |
| Payment Terms    | 30%TT in advance, 70% at sight of B/L copy( L/C at sight ); 100% L/C at sight; 30%TT in advance, 70%L/C at sight |                      |